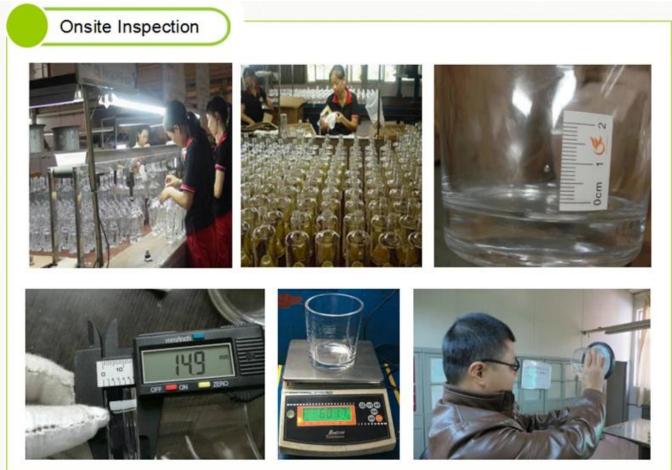

#### **Quality Control**

### Sunny Glassware follow ANSI/ASQ Z1.4-2008 Quality Control System strictly as following to prevent defective candle holders before delivery.

#### \* 4 rounds inspection procedure

- (1). Inspect all raw materials before producing.
- (2). Check the mass produced sample comparing to client's signed sample.
- (3). Inspect semi-products during production
- (4). Check the finish products and the package before and after sending the warehouse.

#### \* 6 main check points

- (1). Workmanship appearance
- (2). Quantity
- (3). Style, material, color
- (3). Packing & Loading
- (4). Marking/Label

### (5). Data measurement/function/field test

(6). Made by skilled workers