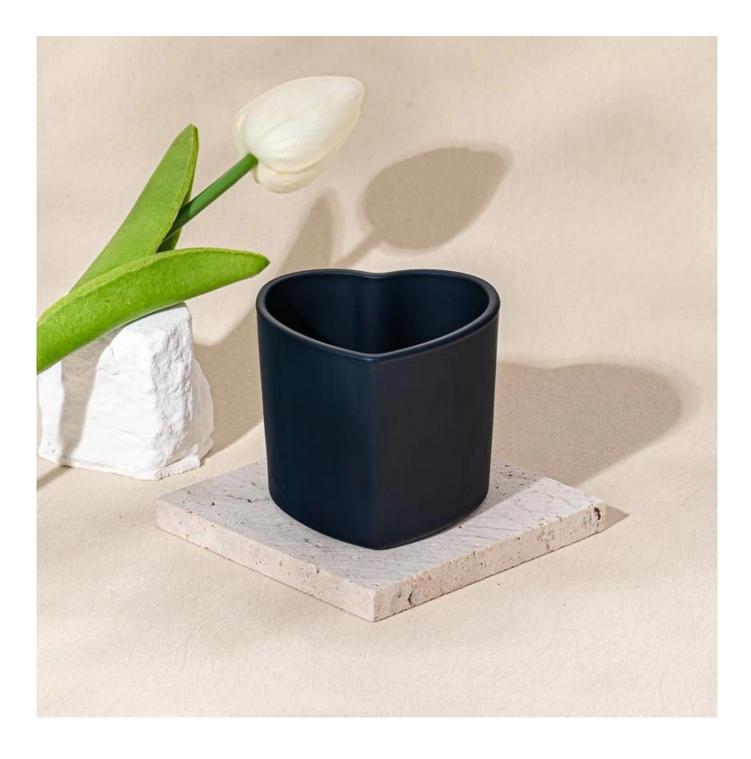

Heart shape 4oz matte solid color glass container for candle filling scented glass candle jar