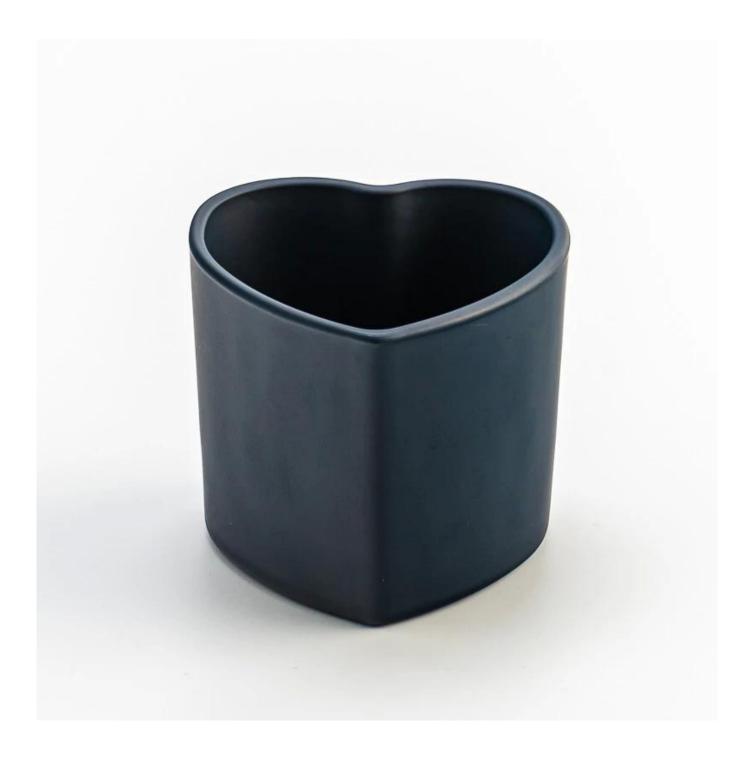

Heart shape 4oz matte solid color glass container for candle filling scented glass candle jar

#### **Product Pictures**