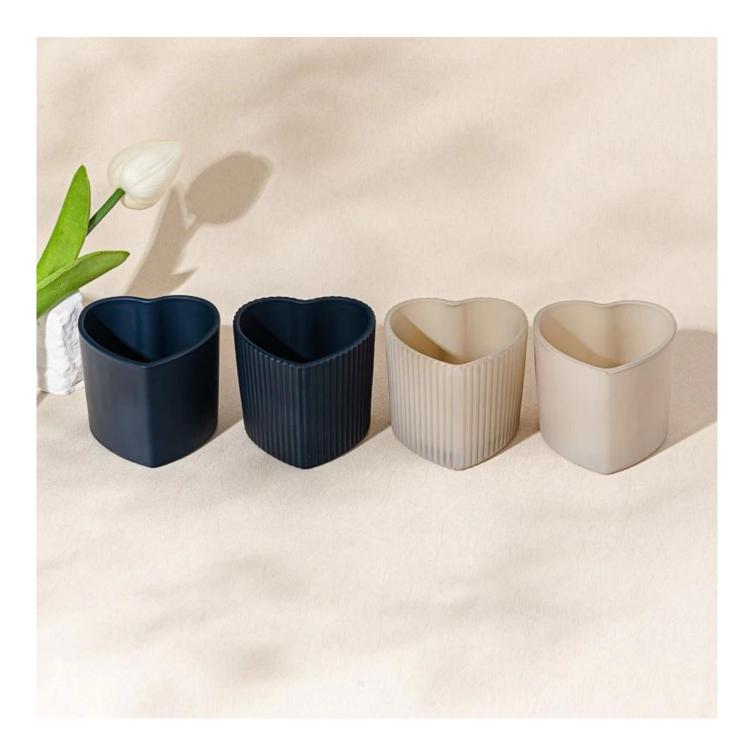

Heart shape 4oz matte solid color glass container for candle filling scented glass candle jar

#### **Product Pictures**