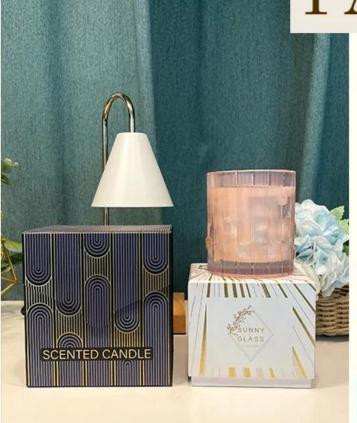

#### **Product Pictures**

Heart shape 4oz matte solid color glass container for candle filling scented glass candle jar