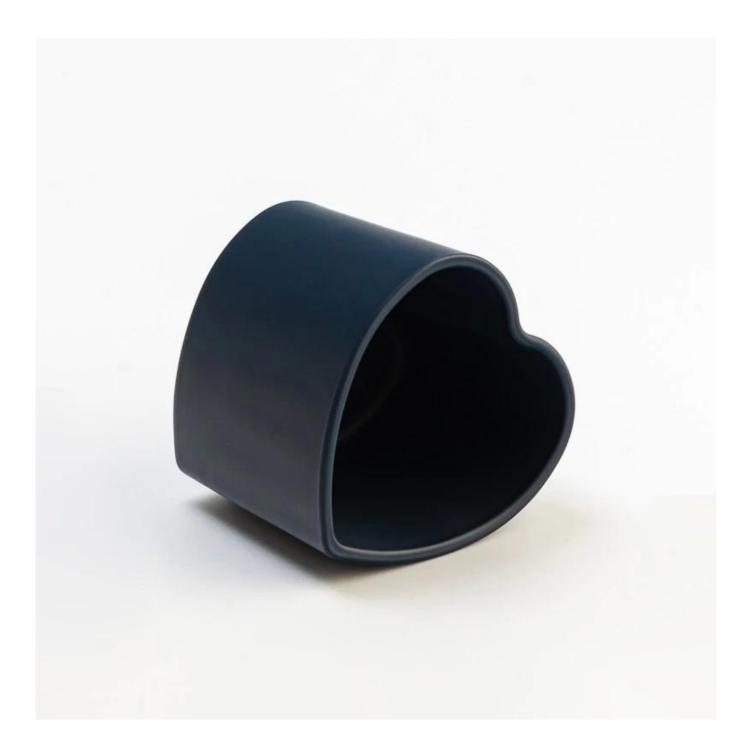

Heart shape 4oz matte solid color glass container for candle filling scented glass candle jar

#### **Product Pictures**