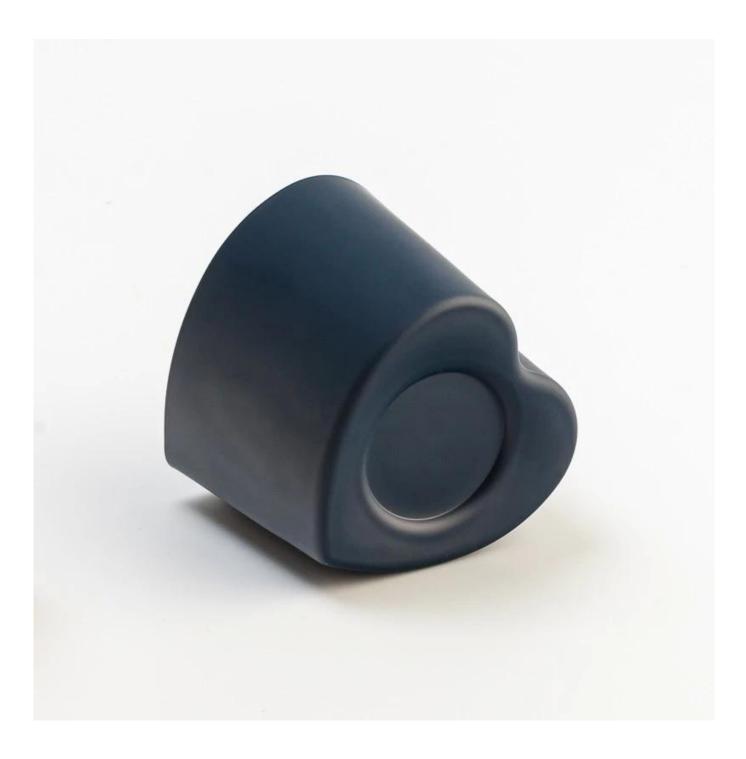

Heart shape 4oz matte solid color glass container for candle filling scented glass candle jar

#### **Product Pictures**