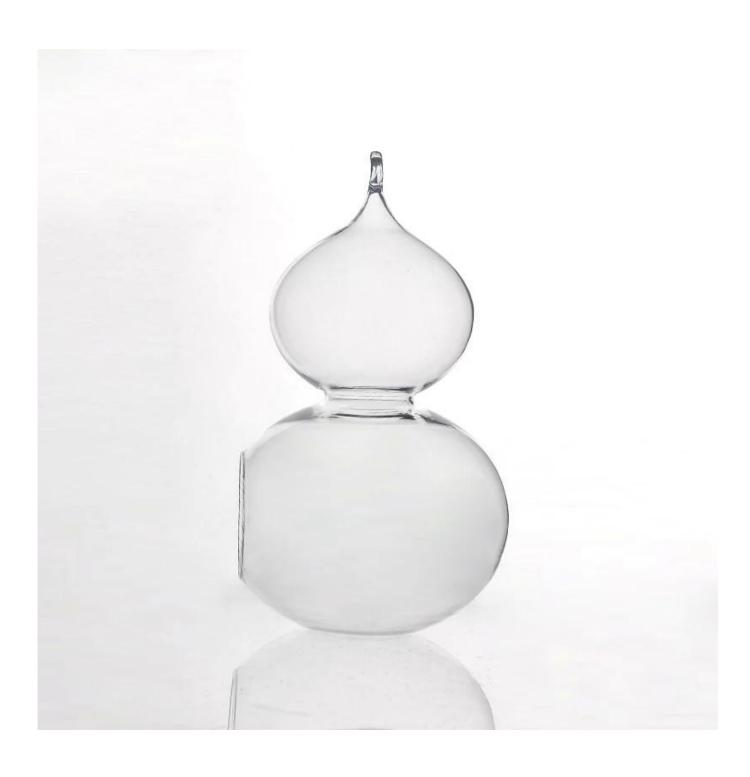

### Hanging glass ball candle holders

| Item No.         | SGDS15041701                                                                                                                                        |
|------------------|-----------------------------------------------------------------------------------------------------------------------------------------------------|
| Material         | Borosilicate glass                                                                                                                                  |
| Process          | Hand made                                                                                                                                           |
| Samples time     | 1. 5 days if at exist shaped and size of glass                                                                                                      |
|                  | 2. 15 days if need new shape or size of glass                                                                                                       |
| Packing          | Normal packing,4 pcs into inner box, 48 pcs per carton                                                                                              |
| Product Capacity | 500,000~1,000,000 pcs per month                                                                                                                     |
| Delivery time    | Within 35 days after the sample and order confirmed                                                                                                 |
| Payment terms    | 30% deposit by T/T in advance and the balance against the copy of B/L                                                                               |
| Shipment         | By sea, by air, by Express and your shipping agent is acceptable                                                                                    |
| Product Features | <ol> <li>Hand made borosilicate glass with high quality</li> <li>Suitable for used in hotel, home, etc.</li> </ol>                                  |
|                  | 3. It is eco-friendly 4. Meet FDA test & CA 65 test                                                                                                 |
| For your choices | 1. Different designs and sizes for choice                                                                                                           |
|                  | 2 .Any color painted, frost, electroplate, pattern laser carver processing                                                                          |
|                  | <ul><li>3. Special package like shrink wrap, color gift box, white gift box etc.</li><li>4. We have exclusive workers for quality control</li></ul> |
|                  | 5. We have professional workshop and warehouse to ensure the delivery time                                                                          |

More Product Pictures