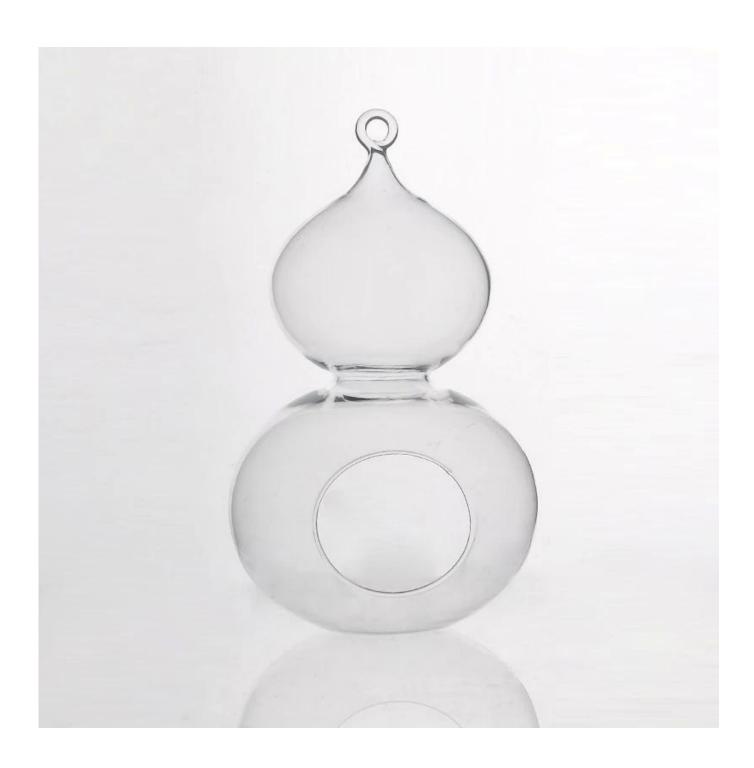

### Hanging glass ball candle holders

| Item No.         | SGDS15041701                                                                                                                                        |
|------------------|-----------------------------------------------------------------------------------------------------------------------------------------------------|
| Material         | Borosilicate glass                                                                                                                                  |
| Process          | Hand made                                                                                                                                           |
| Samples time     | 1. 5 days if at exist shaped and size of glass                                                                                                      |
|                  | 2. 15 days if need new shape or size of glass                                                                                                       |
| Packing          | Normal packing,4 pcs into inner box, 48 pcs per carton                                                                                              |
| Product Capacity | 500,000~1,000,000 pcs per month                                                                                                                     |
| Delivery time    | Within 35 days after the sample and order confirmed                                                                                                 |
| Payment terms    | 30% deposit by T/T in advance and the balance against the copy of B/L                                                                               |
| Shipment         | By sea, by air, by Express and your shipping agent is acceptable                                                                                    |
| Product Features | <ol> <li>Hand made borosilicate glass with high quality</li> <li>Suitable for used in hotel, home, etc.</li> </ol>                                  |
|                  | 3. It is eco-friendly 4. Meet FDA test & CA 65 test                                                                                                 |
| For your choices | 1. Different designs and sizes for choice                                                                                                           |
|                  | 2 .Any color painted, frost, electroplate, pattern laser carver processing                                                                          |
|                  | <ul><li>3. Special package like shrink wrap, color gift box, white gift box etc.</li><li>4. We have exclusive workers for quality control</li></ul> |
|                  | 5. We have professional workshop and warehouse to ensure the delivery time                                                                          |

More Product Pictures