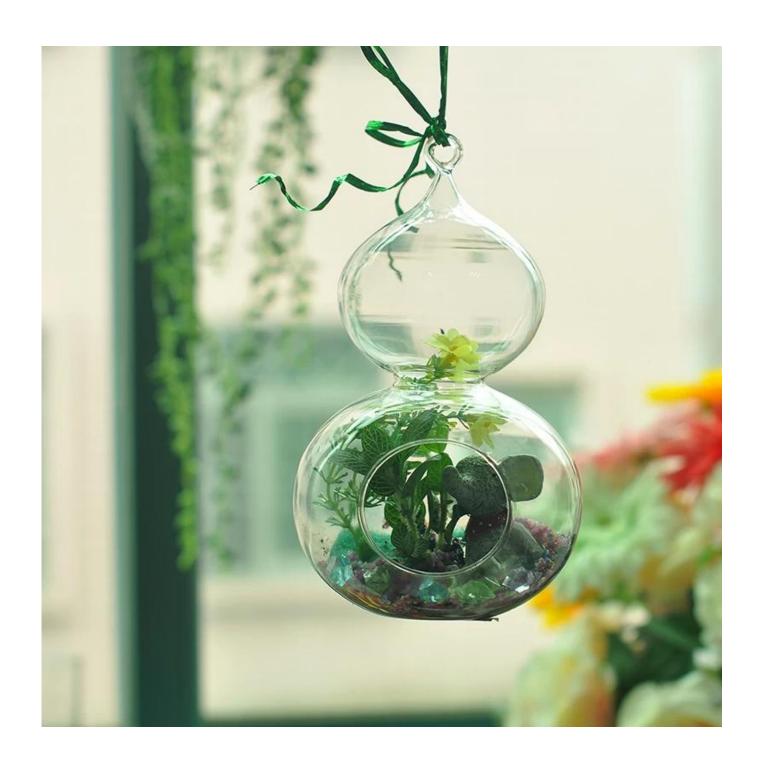

### Hanging glass ball candle holders

| Item No.         | SGDS15041701                                                                                                                                        |
|------------------|-----------------------------------------------------------------------------------------------------------------------------------------------------|
| Material         | Borosilicate glass                                                                                                                                  |
| Process          | Hand made                                                                                                                                           |
| Samples time     | 1. 5 days if at exist shaped and size of glass                                                                                                      |
|                  | 2. 15 days if need new shape or size of glass                                                                                                       |
| Packing          | Normal packing,4 pcs into inner box, 48 pcs per carton                                                                                              |
| Product Capacity | 500,000~1,000,000 pcs per month                                                                                                                     |
| Delivery time    | Within 35 days after the sample and order confirmed                                                                                                 |
| Payment terms    | 30% deposit by T/T in advance and the balance against the copy of B/L                                                                               |
| Shipment         | By sea, by air, by Express and your shipping agent is acceptable                                                                                    |
| Product Features | <ol> <li>Hand made borosilicate glass with high quality</li> <li>Suitable for used in hotel, home, etc.</li> </ol>                                  |
|                  | 3. It is eco-friendly 4. Meet FDA test & CA 65 test                                                                                                 |
| For your choices | 1. Different designs and sizes for choice                                                                                                           |
|                  | 2 .Any color painted, frost, electroplate, pattern laser carver processing                                                                          |
|                  | <ul><li>3. Special package like shrink wrap, color gift box, white gift box etc.</li><li>4. We have exclusive workers for quality control</li></ul> |
|                  | 5. We have professional workshop and warehouse to ensure the delivery time                                                                          |

More Product Pictures