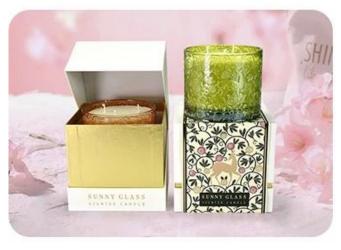

# product description

This speckled multicolor **glass candle jar** can be placed in the home, whether in the living room, bedroom or study, it can become the focal point of the space. It can not only enhance the style of the home, but also make your home glow with a different kind of luster and vitality.

The world of this speckled multicolor **glass candle jars** is like stepping into a colorful dream. The unique spot design integrates a variety of colors, like the rainbow in nature, to bring unlimited vitality and vitality to your home life.

This mottled multicolor **glass candle jars** can convey your deep feelings and blessings, whether it is for family and friends or as a gift for special occasions. Its colorful and unique design will make the recipient feel your heart and care.

## Accessories - candle holder box

# CANDLE HOLDER BOX SIZE, LOGO, COLOR, LINING, SHAPE CAN BE CUSTOMIZED