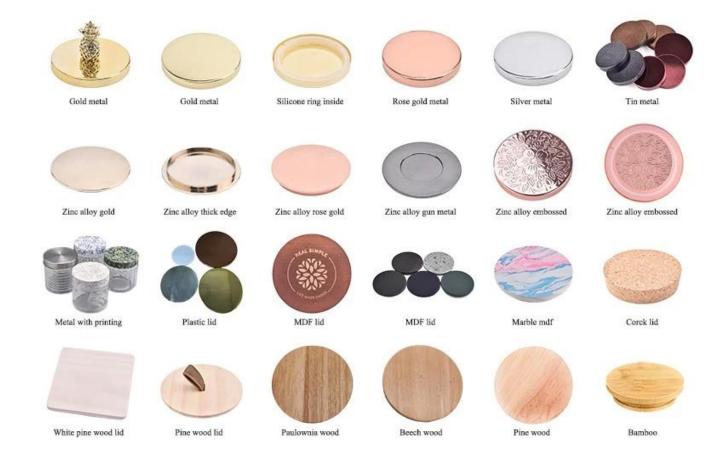

his speckled multicolor **glass candle jar** can be placed in the home, whether in the living room, bedroom or study, it can become the focal point of the space. It can not only enhance the style of the home, but also make your home glow with a different kind of luster and vitality.



The world of this speckled multicolor **glass candle jars** is like stepping into a colorful dream. The unique spot design integrates a variety of colors, like the rainbow in nature, to bring unlimited vitality and vitality to your home life.



This mottled multicolor **glass candle jars** can convey your deep feelings and blessings, whether it is for family and friends or as a gift for special occasions. Its colorful and unique design will make the recipient feel your heart and care.



Accessories - Lid



## Accessories - candle holder box

# CANDLE HOLDER BOX SIZE, LOGO, COLOR, LINING, SHAPE CAN BE CUSTOMIZED







# **Production and packaging**

# Mass production



Quality testing



Packing



<u>Pallet</u>



# Sample room

#### Welcome to the sample room of **Sunny Glassware**



Here we bring together a total of **5000+** kinds of candle holder carefully designed and made, each candle holder reflects our persistent pursuit of quality and design.

# **FAQ**

1) Can you combine many items assorted in one container in my first order?

Yes, we can. But the quantity of each ordered item should reach our MOQ.

#### 2) If any quality problem, how can you settle it for us?

When discharging the container, you need to inspect all the cargo. If any breakage or defect products were founded,