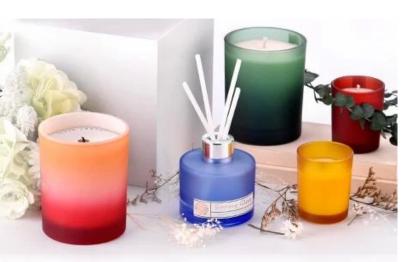

## Handmade glass candle holders speckled glass candle jars

# product description

This speckled multicolor **glass candle jar** can be placed in the home, whether in the living room, bedroom or study, it can become the focal point of the space. It can not only enhance the style of the home, but also make your home glow with a different kind of luster and vitality.

The world of this speckled multicolor **glass candle jars** is like stepping into a colorful dream. The unique spot design integrates a variety of colors, like the rainbow in nature, to bring unlimited vitality and vitality to your home life.

This mottled multicolor **glass candle jars** can convey your deep feelings and blessings, whether it is for family and friends or as a gift for special occasions. Its colorful and unique design will make the recipient feel your heart and care.