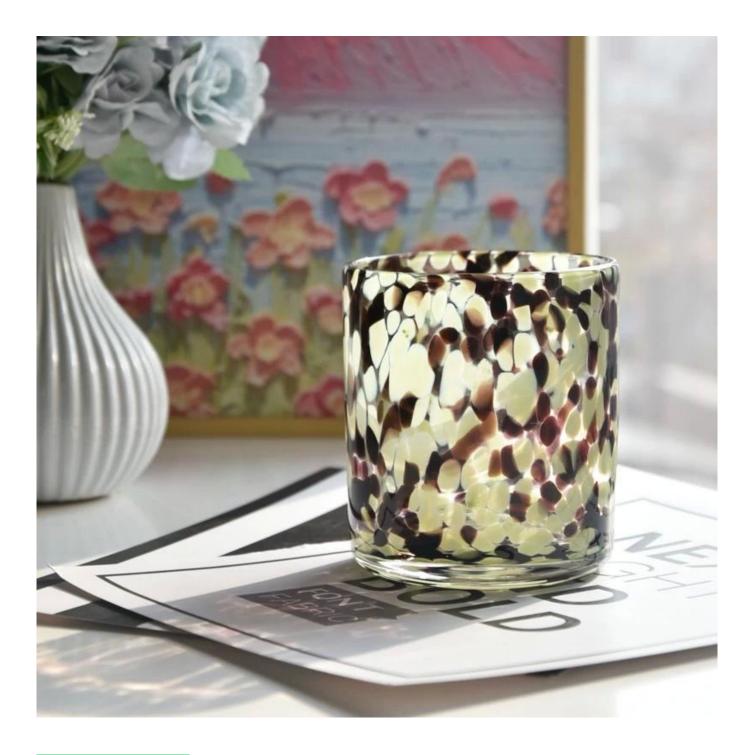

# product description

This speckled multicolor **glass candle jar** can be placed in the home, whether in the living room, bedroom or study, it can become the focal point of the space. It can not only enhance the style of the home, but also make your home glow with a different kind of luster and vitality.

The world of this speckled multicolor **glass candle jars** is like stepping into a colorful dream. The unique spot design integrates a variety of colors, like the rainbow in nature, to bring unlimited vitality and vitality to your home life.

This mottled multicolor **glass candle jars** can convey your deep feelings and blessings, whether it is for family and friends or as a gift for special occasions. Its colorful and unique design will make the recipient feel your heart and care.