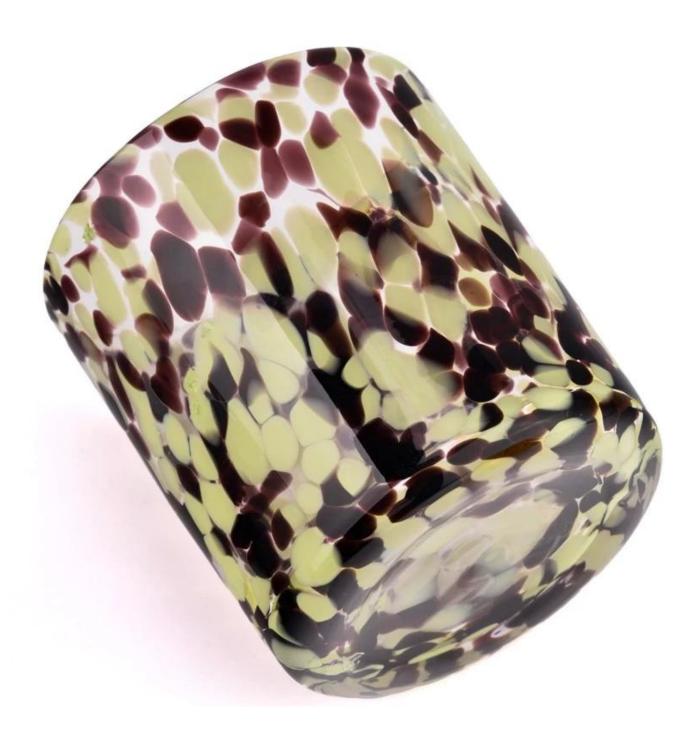

# product description

This speckled multicolor **glass candle jar** can be placed in the home, whether in the living room, bedroom or study, it can become the focal point of the space. It can not only enhance the style of the home, but also make your home glow with a different kind of luster and vitality.

The world of this speckled multicolor **glass candle jars** is like stepping into a colorful dream. The unique spot design integrates a variety of colors, like the rainbow in nature, to bring unlimited vitality and vitality to your home life.

This mottled multicolor **glass candle jars** can convey your deep feelings and blessings, whether it is for family and friends or as a gift for special occasions. Its colorful and unique design will make the recipient feel your heart and care.