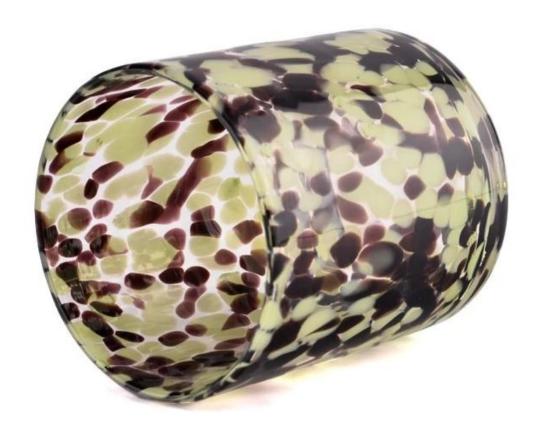

# product description

This speckled multicolor **glass candle jar** can be placed in the home, whether in the living room, bedroom or study, it can become the focal point of the space. It can not only enhance the style of the home, but also make your home glow with a different kind of luster and vitality.

The world of this speckled multicolor **glass candle jars** is like stepping into a colorful dream. The unique spot design integrates a variety of colors, like the rainbow in nature, to bring unlimited vitality and vitality to your home life.

This mottled multicolor **glass candle jars** can convey your deep feelings and blessings, whether it is for family and friends or as a gift for special occasions. Its colorful and unique design will make the recipient feel your heart and care.