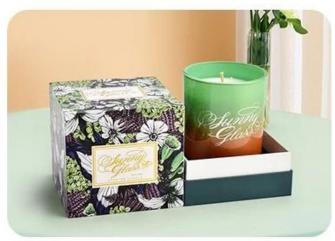

# product description

This speckled multicolor **glass candle jar** can be placed in the home, whether in the living room, bedroom or study, it can become the focal point of the space. It can not only enhance the style of the home, but also make your home glow with a different kind of luster and vitality.

The world of this speckled multicolor **glass candle jars** is like stepping into a colorful dream. The unique spot design integrates a variety of colors, like the rainbow in nature, to bring unlimited vitality and vitality to your home life.

This mottled multicolor **glass candle jars** can convey your deep feelings and blessings, whether it is for family and friends or as a gift for special occasions. Its colorful and unique design will make the recipient feel your heart and care.

## Accessories - candle holder box

# CANDLE HOLDER BOX SIZE, LOGO, COLOR, LINING, SHAPE CAN BE CUSTOMIZED