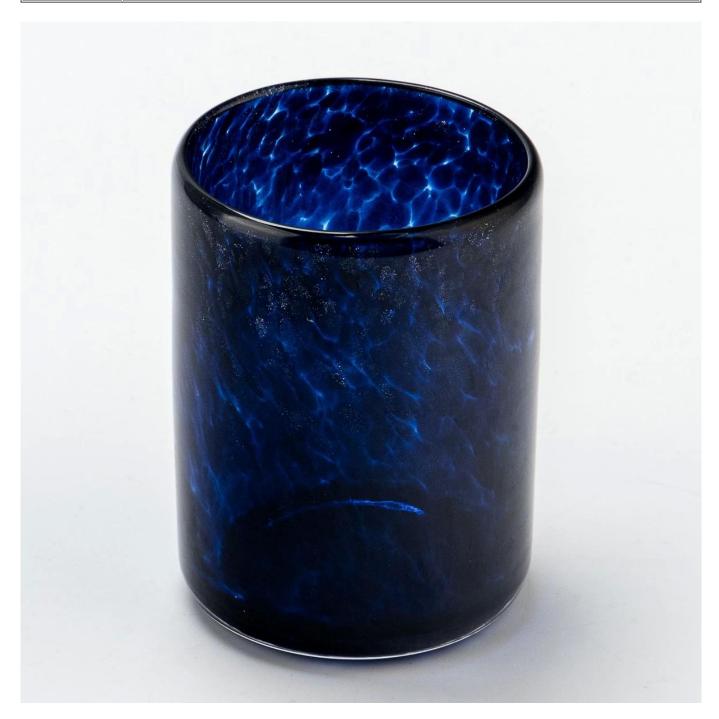

empty handmade glass candle jar colorful spot glass candle holder Sunny Glasswares not only places OEM / ODM orders, but also helps many brands to start with product concepts.

| Measure           | Item:SGHT23052321 Top dia: 71mm bottom dia: 70mm Height: 80mm Weight: 249g Capacity: 200ml |
|-------------------|--------------------------------------------------------------------------------------------|
| Packing           | Normal packing,Individual gift box, PVC box, window box, color box, white box, etc         |
| Delivery time     | Within 35 days after the sample and order confirmed                                        |
| Payment term      | 30% deposit by T/T in advance and the balance against the copy of B/L                      |
| Shipment          | By sea,by air,by Express and your shipping agent is acceptable                             |
| Usage<br>Occasion | Home decor,Wedding Decoration,Wedding Favors,Decoration enhancement                        |