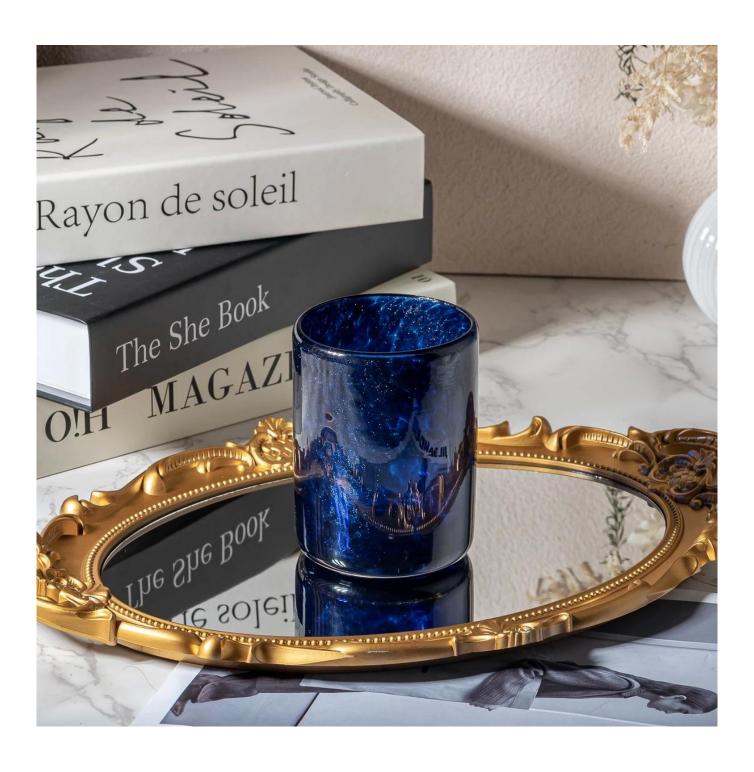

empty handmade glass candle jar colorful spot glass candle holder Sunny Glasswares not only places OEM / ODM orders, but also helps many brands to start with product concepts.

| Measure           | Item:SGHT23052321 Top dia: 71mm bottom dia: 70mm Height: 80mm Weight: 249g Capacity: 200ml |
|-------------------|--------------------------------------------------------------------------------------------|
| Packing           | Normal packing,Individual gift box, PVC box, window box, color box, white box, etc         |
| Delivery time     | Within 35 days after the sample and order confirmed                                        |
| Payment term      | 30% deposit by T/T in advance and the balance against the copy of B/L                      |
| Shipment          | By sea,by air,by Express and your shipping agent is acceptable                             |
| Usage<br>Occasion | Home decor,Wedding Decoration,Wedding Favors,Decoration enhancement                        |