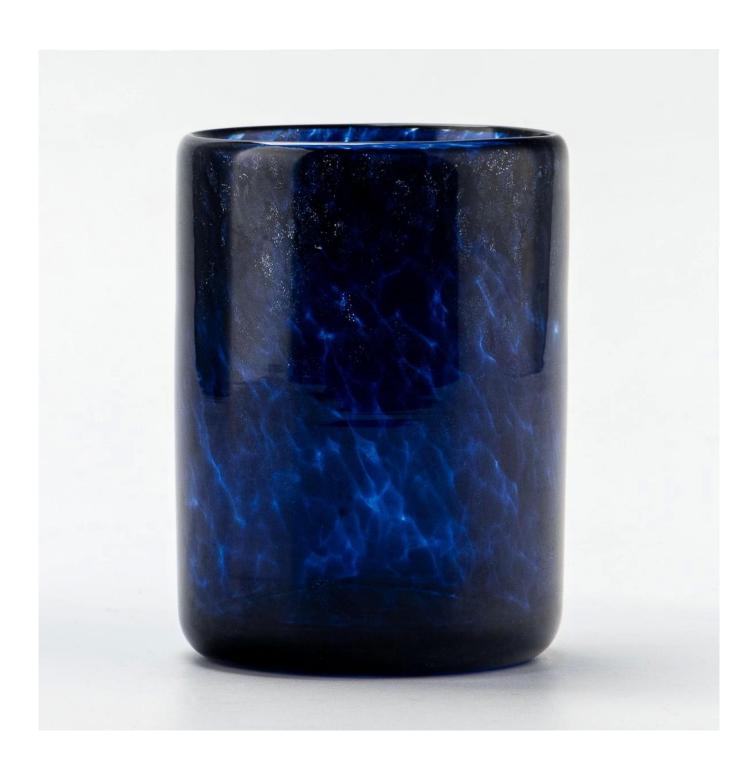

empty handmade glass candle jar colorful spot glass candle holder Sunny Glasswares not only places OEM / ODM orders, but also helps many brands to start with product concepts.

| Measure           | Item:SGHT23052321 Top dia: 71mm bottom dia: 70mm Height: 80mm Weight: 249g Capacity: 200ml |
|-------------------|--------------------------------------------------------------------------------------------|
| Packing           | Normal packing,Individual gift box, PVC box, window box, color box, white box, etc         |
| Delivery time     | Within 35 days after the sample and order confirmed                                        |
| Payment term      | 30% deposit by T/T in advance and the balance against the copy of B/L                      |
| Shipment          | By sea,by air,by Express and your shipping agent is acceptable                             |
| Usage<br>Occasion | Home decor,Wedding Decoration,Wedding Favors,Decoration enhancement                        |