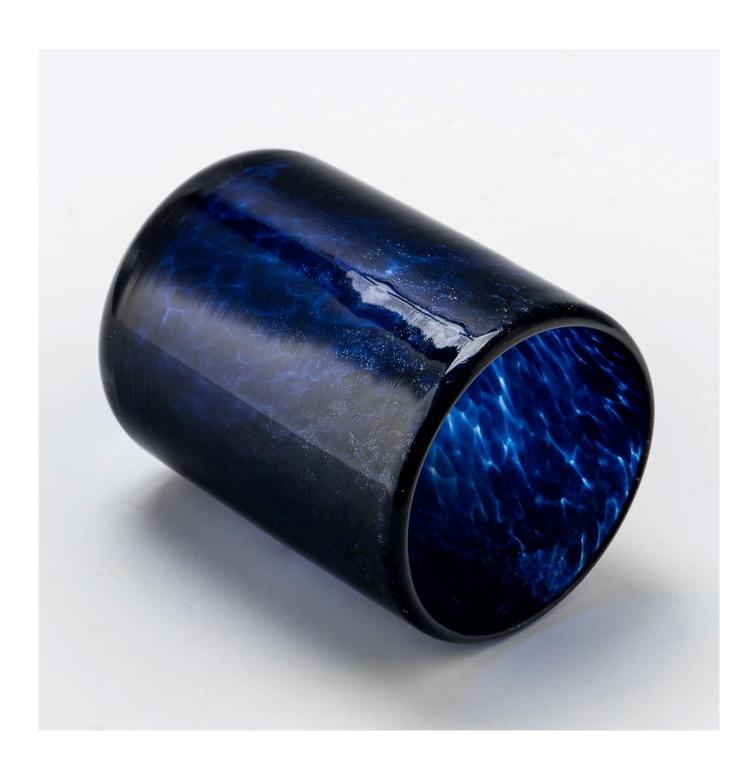

empty handmade glass candle jar colorful spot glass candle holder Sunny Glasswares not only places OEM / ODM orders, but also helps many brands to start with product concepts.

| Measure           | Item:SGHT23052321 Top dia: 71mm bottom dia: 70mm Height: 80mm Weight: 249g Capacity: 200ml |
|-------------------|--------------------------------------------------------------------------------------------|
| Packing           | Normal packing,Individual gift box, PVC box, window box, color box, white box, etc         |
| Delivery time     | Within 35 days after the sample and order confirmed                                        |
| Payment term      | 30% deposit by T/T in advance and the balance against the copy of B/L                      |
| Shipment          | By sea,by air,by Express and your shipping agent is acceptable                             |
| Usage<br>Occasion | Home decor,Wedding Decoration,Wedding Favors,Decoration enhancement                        |