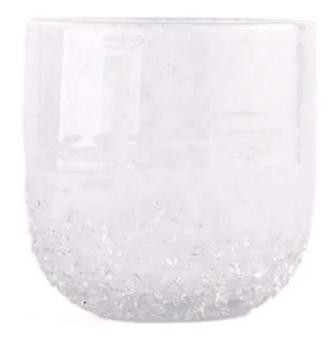

## Hand Made Glass Candle Vessel 300ml White Glass Candle Holders

Sunny Glasswares not only puts OEM / ODM orders, but also helps many brands starting with the concepts of the product.

# **SUNNY GLASSWARE**

Focusing on luxury fragrance products in the latest 10 years Sunny Glassware is the supplier of 80% fragrance brands in the United States.

Why choose Sunny.

| product name | Hand Made Glass Candle Vessel 300ml White |
|--------------|-------------------------------------------|
|              | Glass Candle Holders                      |

| Sample time         | <ol> <li>5 days if there is a shape and size of the glass</li> <li>15 days, if you need new shapes and glass size</li> </ol> |
|---------------------|------------------------------------------------------------------------------------------------------------------------------|
| To measure          | Item: SGHT23052354<br>Top dia:85 mm<br>Bottom dia:77 mm<br>Height:86 mm<br>Weight:317 g<br>Capacity[]298 ml                  |
| Packaging           | Normal packaging, single gift box, pvc box,<br>window box, color box, white box, etc.                                        |
| Delivery time       | Within 35 days from the confirmation of the sample and the order                                                             |
| Payment term        | 30% deposit by T/T in advance and the balance<br>with respect to the copy of B/L                                             |
| Shipping            | By sea, by air, by Express and your shipping agent is acceptable                                                             |
| Opportunity for use | Home furnishings, wedding decoration, favors, improvement of decoration                                                      |