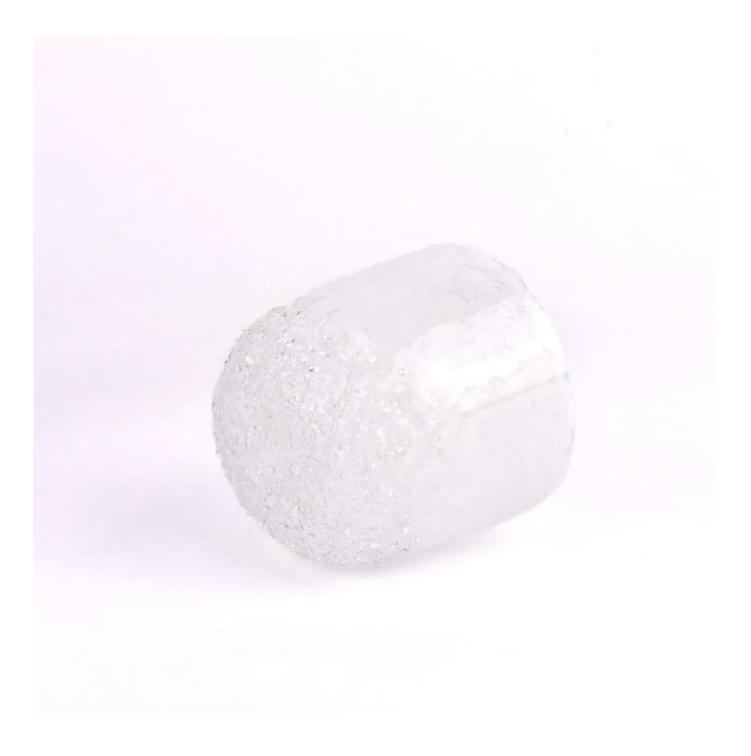

## Hand Made Glass Candle Vessel 300ml White Glass Candle Holders

Sunny Glasswares not only puts OEM / ODM orders, but also helps many brands starting with the concepts of the product.

# **SUNNY GLASSWARE**

Focusing on luxury fragrance products in the latest 10 years Sunny Glassware is the supplier of 80% fragrance brands in the United States.

Why choose Sunny.

| product name | Hand Made Glass Candle Vessel 300ml White |
|--------------|-------------------------------------------|
|              | Glass Candle Holders                      |

| Sample time         | <ol> <li>5 days if there is a shape and size of the glass</li> <li>15 days, if you need new shapes and glass size</li> </ol> |
|---------------------|------------------------------------------------------------------------------------------------------------------------------|
| To measure          | Item: SGHT23052354<br>Top dia:85 mm<br>Bottom dia:77 mm<br>Height:86 mm<br>Weight:317 g<br>Capacity[]298 ml                  |
| Packaging           | Normal packaging, single gift box, pvc box,<br>window box, color box, white box, etc.                                        |
| Delivery time       | Within 35 days from the confirmation of the sample and the order                                                             |
| Payment term        | 30% deposit by T/T in advance and the balance<br>with respect to the copy of B/L                                             |
| Shipping            | By sea, by air, by Express and your shipping agent is acceptable                                                             |
| Opportunity for use | Home furnishings, wedding decoration, favors, improvement of decoration                                                      |