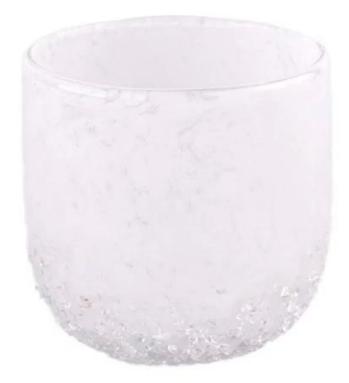

## Hand Made Glass Candle Vessel 300ml White Glass Candle Holders

Sunny Glasswares not only puts OEM / ODM orders, but also helps many brands starting with the concepts of the product.

# **SUNNY GLASSWARE**

Focusing on luxury fragrance products in the latest 10 years Sunny Glassware is the supplier of 80% fragrance brands in the United States.

Why choose Sunny.

| product name | Hand Made Glass Candle Vessel 300ml White |
|--------------|-------------------------------------------|
|              | Glass Candle Holders                      |

| Sample time         | <ol> <li>5 days if there is a shape and size of the glass</li> <li>15 days, if you need new shapes and glass size</li> </ol> |
|---------------------|------------------------------------------------------------------------------------------------------------------------------|
| To measure          | Item: SGHT23052354<br>Top dia:85 mm<br>Bottom dia:77 mm<br>Height:86 mm<br>Weight:317 g<br>Capacity[]298 ml                  |
| Packaging           | Normal packaging, single gift box, pvc box,<br>window box, color box, white box, etc.                                        |
| Delivery time       | Within 35 days from the confirmation of the sample and the order                                                             |
| Payment term        | 30% deposit by T/T in advance and the balance<br>with respect to the copy of B/L                                             |
| Shipping            | By sea, by air, by Express and your shipping agent is acceptable                                                             |
| Opportunity for use | Home furnishings, wedding decoration, favors, improvement of decoration                                                      |