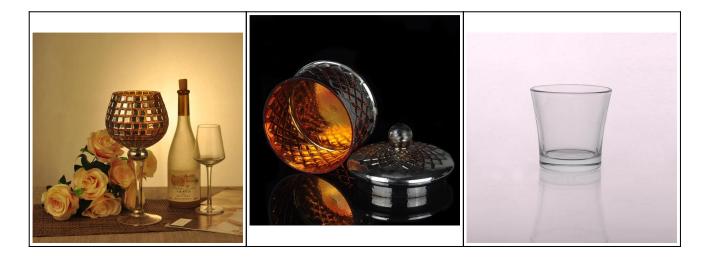

engraving can be done     |
| For you to choose | 3. provide special packaging such as shrink film, color gift box, white gift box |
|                   | 4. We have a dedicated quality control team to control product quality           |
|                   | 5. We have professional production bases and warehouses to ensure delivery       |
|                   |                                                                                  |
|                   |                                                                                  |
|                   |                                                                                  |
|                   |                                                                                  |











## Similar Products Link





### Office & Sample Room



Factory Show





#### The features of month blown glass

- 1. Its advantage including abundance sculpt, technics, surface effects, color etc.
- 2. The quality is difficult control and the tolerance of the size, weight and shape are bigger.
- 3. The price is high and the product is limited for the special technic glass.

#### Method of application

- 1. Using it under guide of the adult
- 2. Washing it with clean or boiling water before usage
- 3. No touching the rim of glass cup, try to take the bottom or the handle of it

#### Cautions

- 1. Beer, red wine, white wine, beverage or hot water not be too full
- 2. To avoid to hurt your children's hand, please put it in the place where they can't reach
- 3. Avoid dropping ,Collision and strong impact
- 4. Not