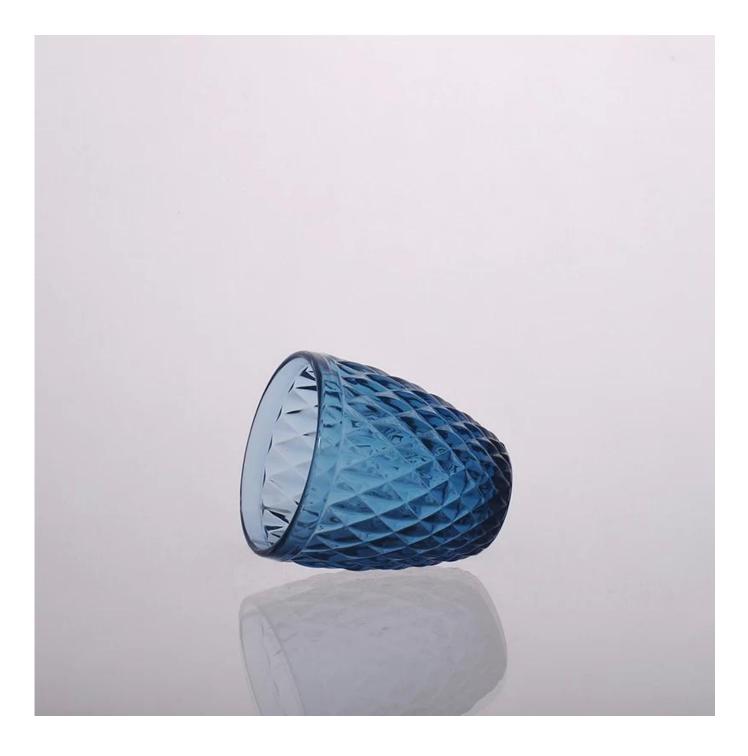

# Hand Made Color Material Glass Candle Jar With Embossment

| Accenter and      |                                                                                  |
|-------------------|----------------------------------------------------------------------------------|
| Product Details   |                                                                                  |
| Product ID        | SGLYP150409014                                                                   |
| Material          | Soda Lime Glass                                                                  |
| Crafts            | Hand made glass candle jar                                                       |
| Proofing time     | 1. Existing products, sample time 5 days                                         |
|                   | 2. It we need to re-mold, sample time 15 days                                    |
| Package           | General packaging, 24/ Carton                                                    |
| Capacity          | 500,000 to 1,000,000 / month                                                     |
| Delivery Time     | 35 days after sample and order confirmation                                      |
| Payment Terms     | T / T 30% down payment, pay the balance due to see a copy of the bill of         |
|                   | lading                                                                           |
| Transport         | Maritime transport, air transport, international express delivery; guests        |
|                   | designated freight forwarding                                                    |
|                   | 1. Hand made <u>candle holders</u>                                               |
|                   | 2. Can be used in hotels, home,bar,etc                                           |
| Product Features  | 3. Environmental material                                                        |
|                   | 4. FDA test, CA65 test                                                           |
|                   | 1. satisfy your different design and size                                        |
|                   | 2. Any color of paint, frosting, electroplating, laser engraving can be done     |
| For you to choose | 3. provide special packaging such as shrink film, color gift box, white gift box |
|                   | 4. We have a dedicated quality control team to control product quality           |
|                   | 5. We have professional production bases and warehouses to ensure delivery       |
|                   |                                                                                  |
|                   |                                                                                  |
|                   |                                                                                  |
|                   |                                                                                  |