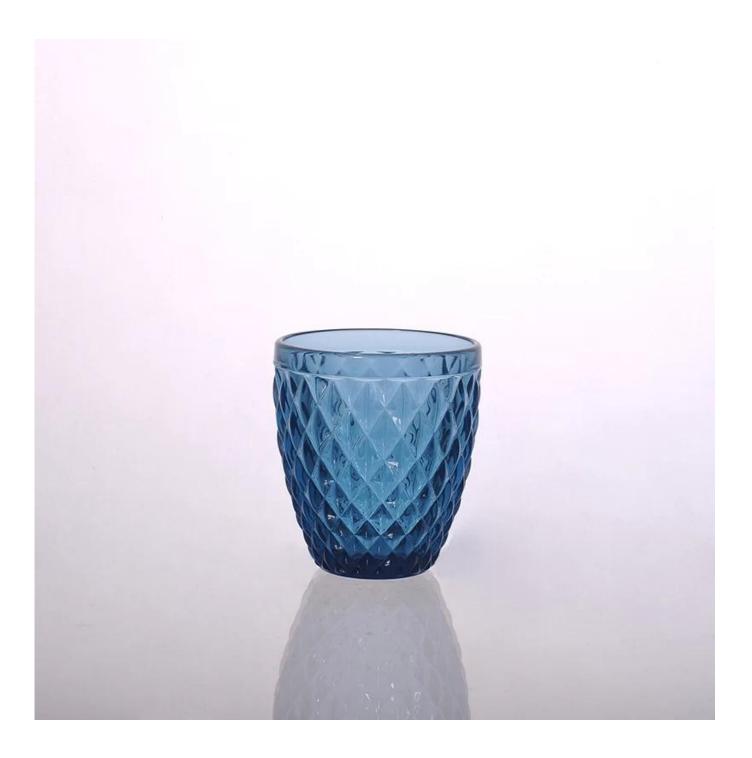

# Hand Made Color Material Glass Candle Jar With Embossment

| Accenter and      |                                                                                  |
|-------------------|----------------------------------------------------------------------------------|
| Product Details   |                                                                                  |
| Product ID        | SGLYP150409014                                                                   |
| Material          | Soda Lime Glass                                                                  |
| Crafts            | Hand made glass candle jar                                                       |
| Proofing time     | 1. Existing products, sample time 5 days                                         |
|                   | 2. It we need to re-mold, sample time 15 days                                    |
| Package           | General packaging, 24/ Carton                                                    |
| Capacity          | 500,000 to 1,000,000 / month                                                     |
| Delivery Time     | 35 days after sample and order confirmation                                      |
| Payment Terms     | T / T 30% down payment, pay the balance due to see a copy of the bill of         |
|                   | lading                                                                           |
| Transport         | Maritime transport, air transport, international express delivery; guests        |
|                   | designated freight forwarding                                                    |
|                   | 1. Hand made <u>candle holders</u>                                               |
|                   | 2. Can be used in hotels, home,bar,etc                                           |
| Product Features  | 3. Environmental material                                                        |
|                   | 4. FDA test, CA65 test                                                           |
|                   | 1. satisfy your different design and size                                        |
|                   | 2. Any color of paint, frosting, electroplating, laser engraving can be done     |
| For you to choose | 3. provide special packaging such as shrink film, color gift box, white gift box |
|                   | 4. We have a dedicated quality control team to control product quality           |
|                   | 5. We have professional production bases and warehouses to ensure delivery       |
|                   |                                                                                  |
|                   |                                                                                  |
|                   |                                                                                  |
|                   |                                                                                  |