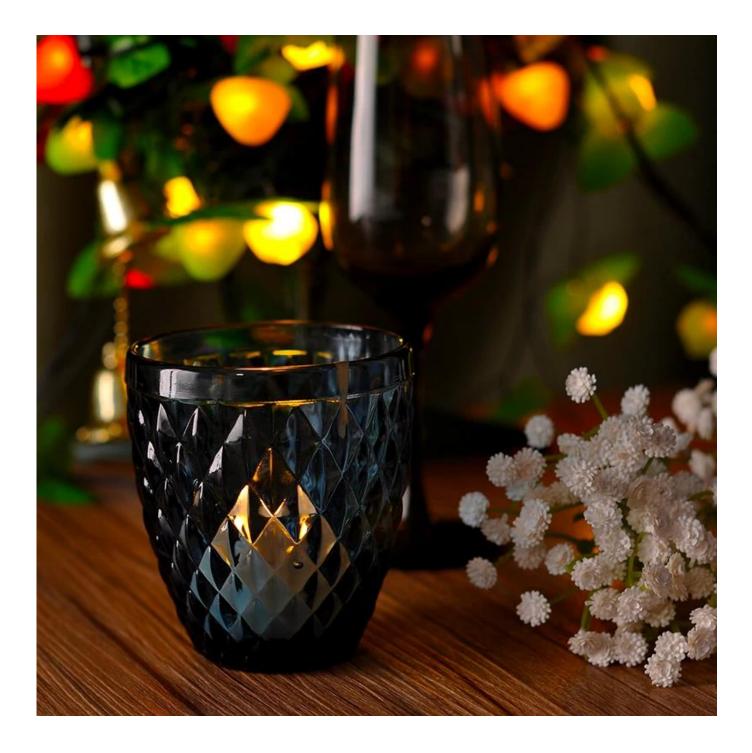

# Hand Made Color Material Glass Candle Jar With Embossment

| Accenter and      |                                                                                  |
|-------------------|----------------------------------------------------------------------------------|
| Product Details   |                                                                                  |
| Product ID        | SGLYP150409014                                                                   |
| Material          | Soda Lime Glass                                                                  |
| Crafts            | Hand made glass candle jar                                                       |
| Proofing time     | 1. Existing products, sample time 5 days                                         |
|                   | 2. It we need to re-mold, sample time 15 days                                    |
| Package           | General packaging, 24/ Carton                                                    |
| Capacity          | 500,000 to 1,000,000 / month                                                     |
| Delivery Time     | 35 days after sample and order confirmation                                      |
| Payment Terms     | T / T 30% down payment, pay the balance due to see a copy of the bill of         |
|                   | lading                                                                           |
| Transport         | Maritime transport, air transport, international express delivery; guests        |
|                   | designated freight forwarding                                                    |
|                   | 1. Hand made <u>candle holders</u>                                               |
|                   | 2. Can be used in hotels, home,bar,etc                                           |
| Product Features  | 3. Environmental material                                                        |
|                   | 4. FDA test, CA65 test                                                           |
|                   | 1. satisfy your different design and size                                        |
|                   | 2. Any color of paint, frosting, electroplating, laser engraving can be done     |
| For you to choose | 3. provide special packaging such as shrink film, color gift box, white gift box |
|                   | 4. We have a dedicated quality control team to control product quality           |
|                   | 5. We have professional production bases and warehouses to ensure delivery       |
|                   |                                                                                  |
|                   |                                                                                  |
|                   |                                                                                  |
|                   |                                                                                  |