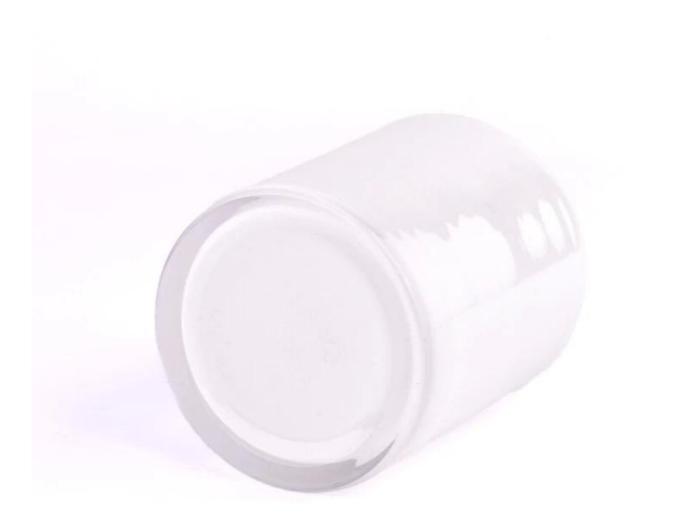

## Hand Made 400ml White Glass Candle Holders

Sunny Glasswares not only places OEM / ODM orders, but also helps many brands to start with product concepts.

| Measure       | Item:SGHT23052357                                                                  |
|---------------|------------------------------------------------------------------------------------|
|               | Top dia: 85mm                                                                      |
|               | bottom dia: 85mm                                                                   |
|               | Height: 98mm                                                                       |
|               | Weight: 355g                                                                       |
|               | Capacity: 400ml                                                                    |
| Packing       | Normal packing,Individual gift box, PVC box, window box, color box, white box, etc |
| Delivery time | Within 35 days after the sample and order confirmed                                |
| Payment term  | 30% deposit by T/T in advance and the balance against the copy of B/L              |
| Shipment      | By sea,by air,by Express and your shipping agent is acceptable                     |
| Usage         | Home decor,Wedding Decoration,Wedding Favors,Decoration enhancement                |
| Occasion      | rione decor, wedding Decoration, wedding Favors, Decoration ennancement            |