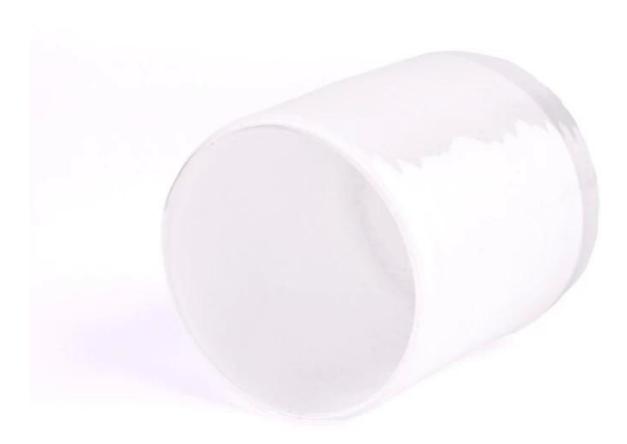

## Hand Made 400ml White Glass Candle Holders

Sunny Glasswares not only places OEM / ODM orders, but also helps many brands to start with product concepts.

| Measure       | Item:SGHT23052357                                                                  |
|---------------|------------------------------------------------------------------------------------|
|               | Top dia: 85mm                                                                      |
|               | bottom dia: 85mm                                                                   |
|               | Height: 98mm                                                                       |
|               | Weight: 355g                                                                       |
|               | Capacity: 400ml                                                                    |
| Packing       | Normal packing,Individual gift box, PVC box, window box, color box, white box, etc |
| Delivery time | Within 35 days after the sample and order confirmed                                |
| Payment term  | 30% deposit by T/T in advance and the balance against the copy of B/L              |
| Shipment      | By sea,by air,by Express and your shipping agent is acceptable                     |
| Usage         | Home decor,Wedding Decoration,Wedding Favors,Decoration enhancement                |
| Occasion      | rione decor, wedding Decoration, wedding Favors, Decoration ennancement            |