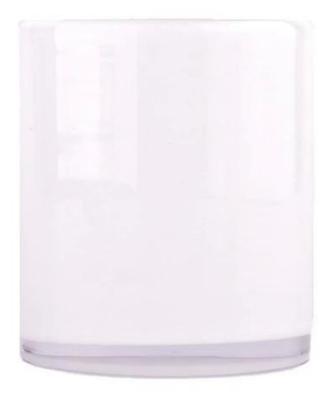

## Hand Made 400ml White Glass Candle Holders

Sunny Glasswares not only places OEM / ODM orders, but also helps many brands to start with product concepts.

| Measure       | Item:SGHT23052357                                                                  |
|---------------|------------------------------------------------------------------------------------|
|               | Top dia: 85mm                                                                      |
|               | bottom dia: 85mm                                                                   |
|               | Height: 98mm                                                                       |
|               | Weight: 355g                                                                       |
|               | Capacity: 400ml                                                                    |
| Packing       | Normal packing,Individual gift box, PVC box, window box, color box, white box, etc |
| Delivery time | Within 35 days after the sample and order confirmed                                |
| Payment term  | 30% deposit by T/T in advance and the balance against the copy of B/L              |
| Shipment      | By sea,by air,by Express and your shipping agent is acceptable                     |
| Usage         | Home decor,Wedding Decoration,Wedding Favors,Decoration enhancement                |
| Occasion      | rione decor, wedding Decoration, wedding Favors, Decoration ennancement            |