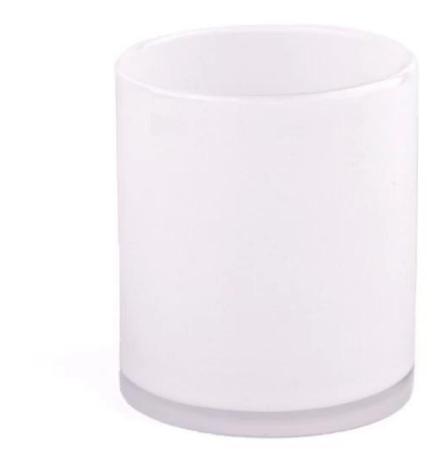

## Hand Made 400ml White Glass Candle Holders

Sunny Glasswares not only places OEM / ODM orders, but also helps many brands to start with product concepts.

| Measure       | Item:SGHT23052357                                                                  |
|---------------|------------------------------------------------------------------------------------|
|               | Top dia: 85mm                                                                      |
|               | bottom dia: 85mm                                                                   |
|               | Height: 98mm                                                                       |
|               | Weight: 355g                                                                       |
|               | Capacity: 400ml                                                                    |
| Packing       | Normal packing,Individual gift box, PVC box, window box, color box, white box, etc |
| Delivery time | Within 35 days after the sample and order confirmed                                |
| Payment term  | 30% deposit by T/T in advance and the balance against the copy of B/L              |
| Shipment      | By sea,by air,by Express and your shipping agent is acceptable                     |
| Usage         | Home decor,Wedding Decoration,Wedding Favors,Decoration enhancement                |
| Occasion      | rione decor, wedding Decoration, wedding Favors, Decoration ennancement            |