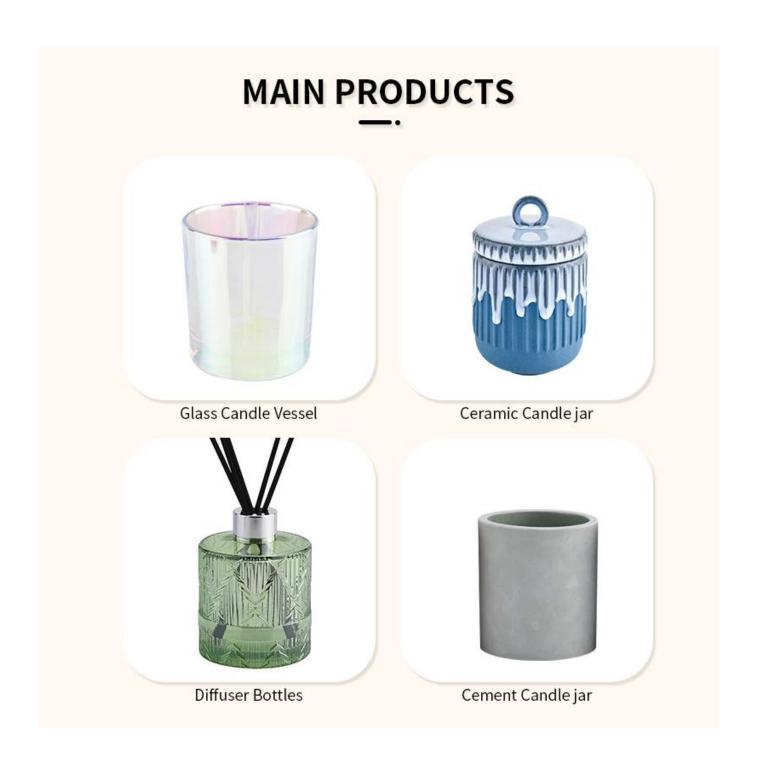

# Gradient glass candle jar candle container for bulk sale

Sunny Glassware not only produces OEM / ODM orders, but also helps many brands start from the product concept.

Why choose Sunny Glassware?

#### **Major advantage**

Focus on luxury design

About 80% of American perfume brand suppliers

- . AQL plus 6 strict rigorous QC test standards
- . Maintain quality and sample and bulk products

Item No.: SGHL22012417C Top dia:80mm Bottom dia:74mm Height:90mm Weight:303g Capacity:290ml

We translate your ideas into creative spices products, we sell yourself in the local market.

### feature of product

- High quality home decorative glass incense bottle.
   Applicable to hotel, wedding,
- etc.
- 3. Meet the function of ASTM test products.