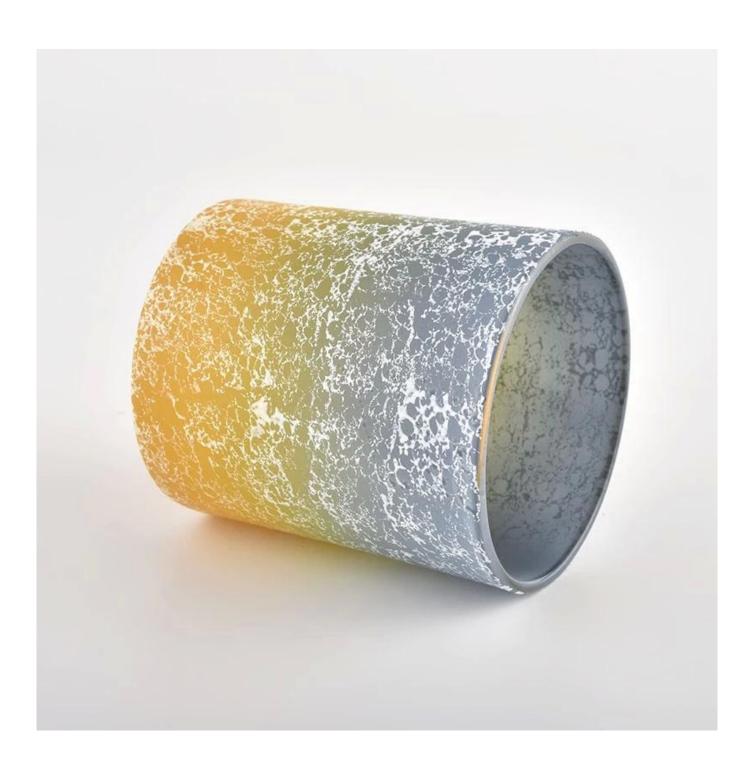

# Gradient glass candle jar candle container for bulk sale

Sunny Glassware not only produces OEM / ODM orders, but also helps many brands start from the product concept.

Why choose Sunny Glassware?

#### **Major advantage**

Focus on luxury design

About 80% of American perfume brand suppliers

- . AQL plus 6 strict rigorous QC test standards
- . Maintain quality and sample and bulk products

Item No.: SGHL22012417C Top dia:80mm Bottom dia:74mm Height:90mm Weight:303g Capacity:290ml