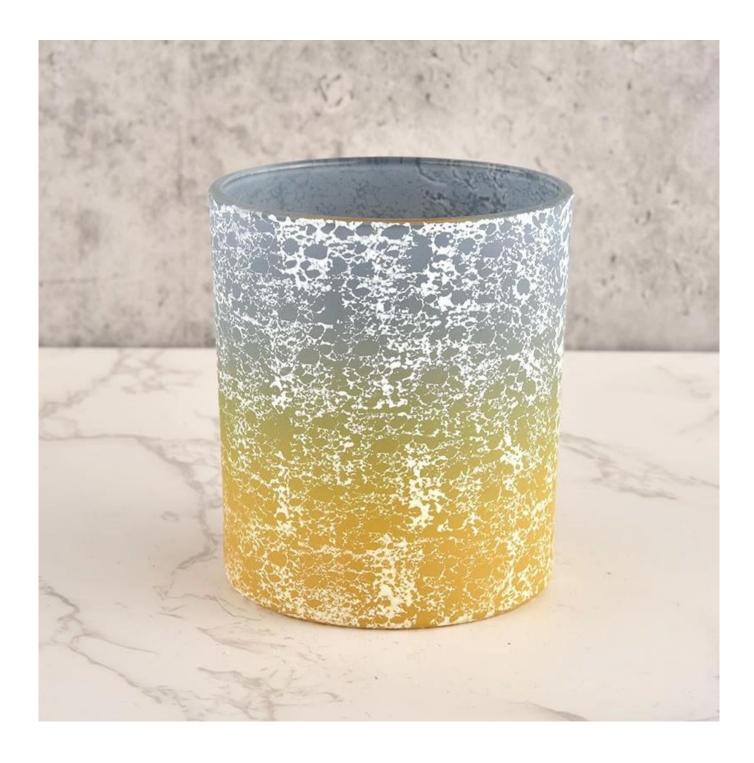

# Gradient glass candle jar candle container for bulk sale

Sunny Glassware not only produces OEM / ODM orders, but also helps many brands start from the product concept.

Why choose Sunny Glassware?

#### **Major advantage**

Focus on luxury design

About 80% of American perfume brand suppliers

- . AQL plus 6 strict rigorous QC test standards
- . Maintain quality and sample and bulk products

Item No.: SGHL22012417C Top dia:80mm Bottom dia:74mm Height:90mm Weight:303g Capacity:290ml