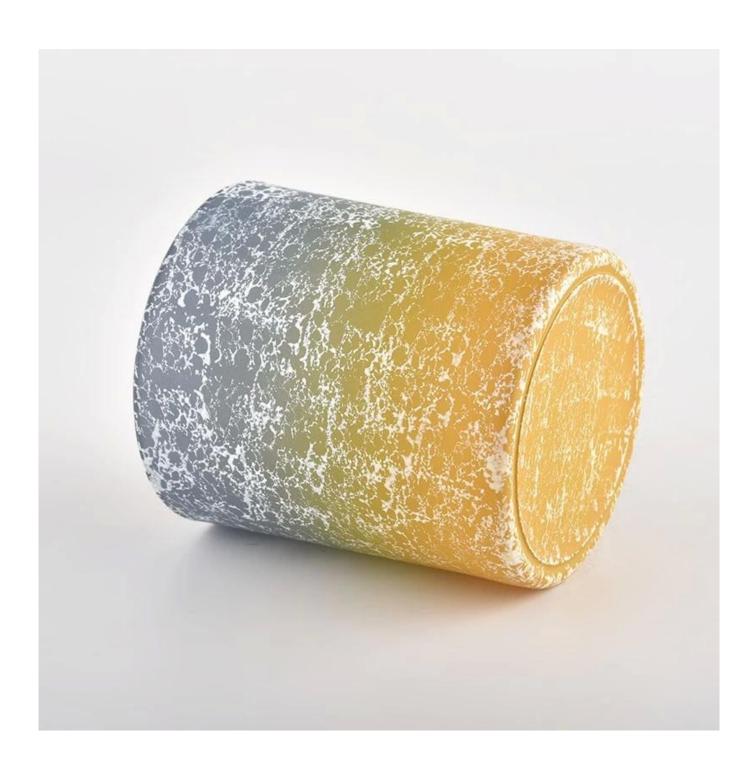

# Gradient glass candle jar candle container for bulk sale

Sunny Glassware not only produces OEM / ODM orders, but also helps many brands start from the product concept.

Why choose Sunny Glassware?

#### **Major advantage**

Focus on luxury design

About 80% of American perfume brand suppliers

- . AQL plus 6 strict rigorous QC test standards
- . Maintain quality and sample and bulk products

Item No.: SGHL22012417C Top dia:80mm Bottom dia:74mm Height:90mm Weight:303g Capacity:290ml