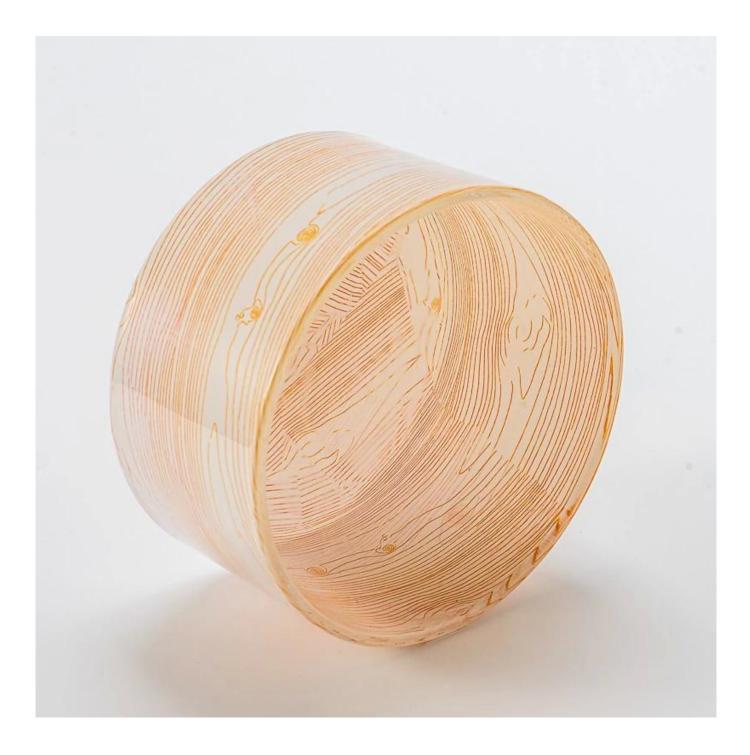

-------------------------------------------------------------|
|                     | * Strong design team<br>* 15 new items release monthly | * Unique design<br>*<br>Improve your market competitive power                                                                                          |
| 6. <u>Capacity</u>  |                                                        | * To meet your mass orders<br>* Shorten the delivery lead time                                                                                         |
| 7. <u>Logistics</u> | We have our own                                        | <ul> <li>* Seamless communication</li> <li>* Avoid too many contact points</li> <li>* Streamline management</li> <li>* Save cost indirectly</li> </ul> |

### **Product Pictures**













# MAIN PRODUCTS



### **Quality Control**

## Sunny Glassware follow ANSI/ASQ Z1.4-2008 Quality Control System strictly as following to prevent defective candle holders before delivery.

### \* 4 rounds inspection procedure

- (1). Inspect all raw materials before producing.
- (2). Check the mass produced sample comparing to client's signed sample.
- (3). Inspect semi-products during production
- (4). Check the finish products and the package before and after sending the warehouse.

### \* 6 main check points

- (1). Workmanship appearance
- (2). Quantity
- (3). Style, material, color
- (3). Packing & Loading
- (4). Marking/Label

## (5). Data measurement/function/field test

(6). Made by skilled workers



## Packaging

# PACKING

We have Normal packing, PVC box Window box,carton box