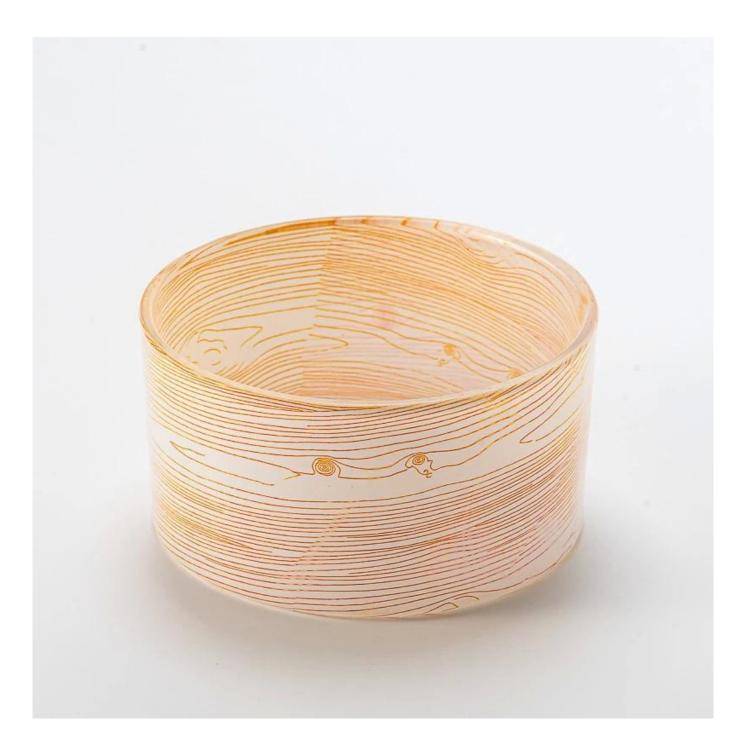

---------------------------------------------------------------|
|                     | * Strong design team<br>* 15 new items release monthly | * Unique design<br>*<br>Improve your market competitive power                                                                                          |
| 6. <u>Capacity</u>  |                                                        | * To meet your mass orders<br>* Shorten the delivery lead time                                                                                         |
| 7. <u>Logistics</u> | We have our own                                        | <ul> <li>* Seamless communication</li> <li>* Avoid too many contact points</li> <li>* Streamline management</li> <li>* Save cost indirectly</li> </ul> |

### **Product Pictures**













# MAIN PRODUCTS



### **Quality Control**

## Sunny Glassware follow ANSI/ASQ Z1.4-2008 Quality Control System strictly as following to prevent defective candle holders before delivery.

### \* 4 rounds inspection procedure

- (1). Inspect all raw materials before producing.
- (2). Check the mass produced sample comparing to client's signed sample.
- (3). Inspect semi-products during production
- (4). Check the finish products and the package before and after sending the warehouse.

### \* 6 main check points

- (1). Workmanship appearance
- (2). Quantity
- (3). Style, material, color
- (3). Packing & Loading
- (4). Marking/Label

## (5). Data measurement/function/field test

(6). Made by skilled workers



## Packaging

# PACKING

We have Normal packing, PVC box Window box,carton b