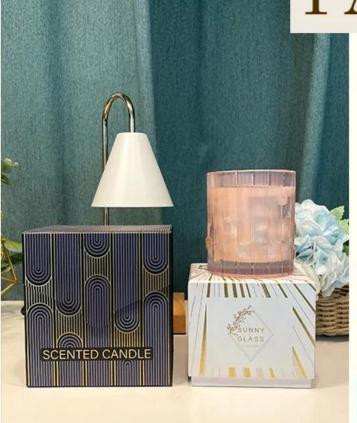

## Packaging

# PACKING

We have Normal packing, PVC box Window box,carton box,pallet Color box, White box,ect.

> of course, we can customize Individual gift box for you.