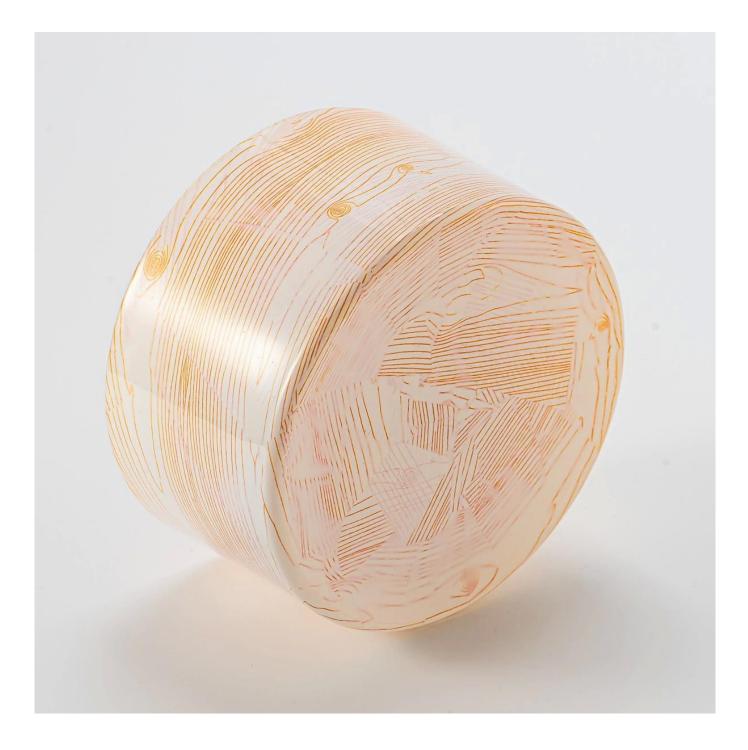

-----------------------------------------------------------|
|                     | * Strong design team<br>* 15 new items release monthly | * Unique design<br>*<br>Improve your market competitive power                                                                                          |
| 6. <u>Capacity</u>  |                                                        | * To meet your mass orders<br>* Shorten the delivery lead time                                                                                         |
| 7. <u>Logistics</u> | We have our own                                        | <ul> <li>* Seamless communication</li> <li>* Avoid too many contact points</li> <li>* Streamline management</li> <li>* Save cost indirectly</li> </ul> |

### **Product Pictures**













# MAIN PRODUCTS



### **Quality Control**

## Sunny Glassware follow ANSI/ASQ Z1.4-2008 Quality Control System strictly as following to prevent defective candle holders before delivery.

### \* 4 rounds inspection procedure

- (1). Inspect all raw materials before producing.
- (2). Check the mass produced sample comparing to client's signed sample.
- (3). Inspect semi-products during production
- (4). Check the finish products and the package before and after sending the warehouse.

### \* 6 main check points

- (1). Workmanship appearance
- (2). Quantity
- (3). Style, material, color
- (3). Packing & Loading
- (4). Marking/Label

## (5). Data measurement/function/field test

(6). Made by skilled workers



## Packaging

# PACKING

We have Normal packing, PVC box Window box,carton box,p