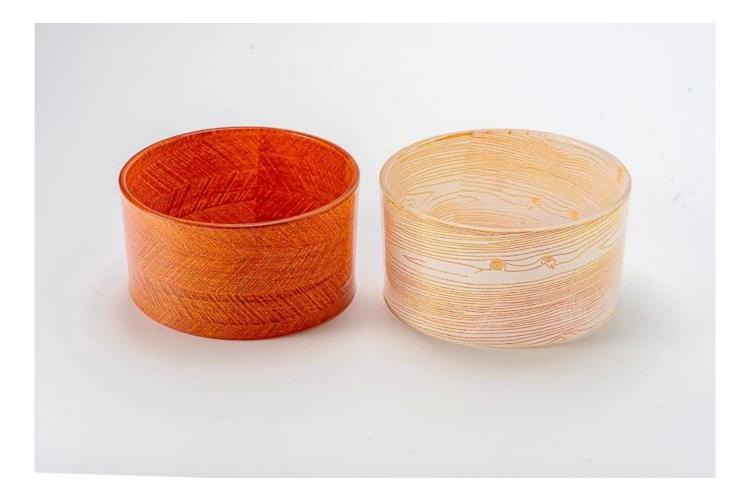

-------------------------------------------------------------------|
|                     | * Strong design team<br>* 15 new items release monthly | * Unique design<br>*<br>Improve your market competitive power                                                                                          |
| 6. <u>Capacity</u>  |                                                        | * To meet your mass orders<br>* Shorten the delivery lead time                                                                                         |
| 7. <u>Logistics</u> | We have our own                                        | <ul> <li>* Seamless communication</li> <li>* Avoid too many contact points</li> <li>* Streamline management</li> <li>* Save cost indirectly</li> </ul> |

### **Product Pictures**













# MAIN PRODUCTS



### **Quality Control**

## Sunny Glassware follow ANSI/ASQ Z1.4-2008 Quality Control System strictly as following to prevent defective candle holders before delivery.

### \* 4 rounds inspection procedure

- (1). Inspect all raw materials before producing.
- (2). Check the mass produced sample comparing to client's signed sample.
- (3). Inspect semi-products during production
- (4). Check the finish products and the package before and after sending the warehouse.

### \* 6 main check points

- (1). Workmanship appearance
- (2). Quantity
- (3). Style, material, color
- (3). Packing & Loading
- (4). Marking/Label

## (5). Data measurement/function/field test

(6). Made by skilled workers



## Packaging

# PACKING

We have Normal packing, PVC box Window box,cart