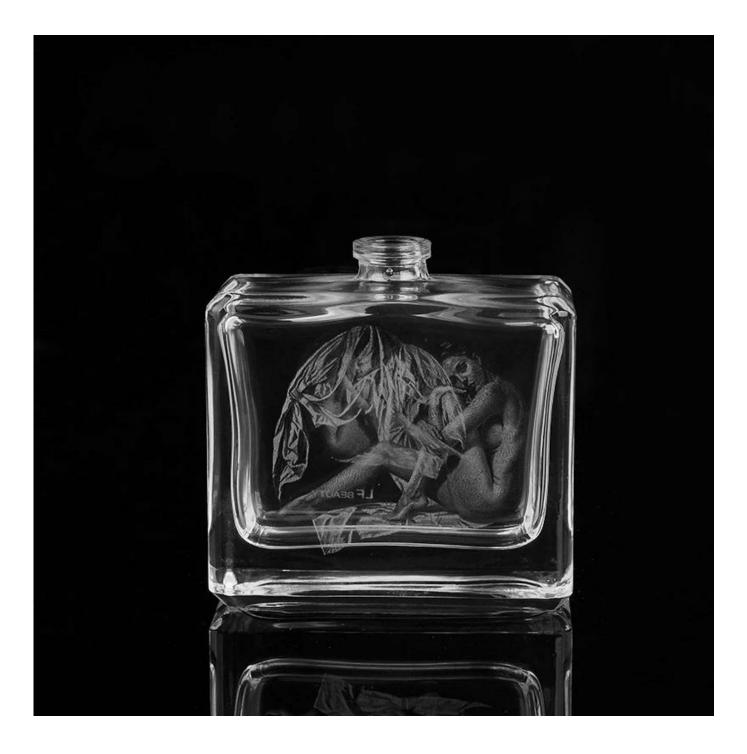

## **Glass perfume bottle with laser logo**

| Product Details   |                                                                                  |
|-------------------|----------------------------------------------------------------------------------|
| Product ID        | SGGW15061914                                                                     |
| Material          | High white material glass                                                        |
| Crafts            | Machine Made                                                                     |
| Proofing time     | 1. Existing products, sample time 5 days                                         |
|                   | 2. The need to re-mold, sample time 15 days                                      |
| Package           | General packaging, 48 / Carton                                                   |
| Capacity          | 500,000 to 1,000,000 / month                                                     |
| Delivery Time     | 35 days after sample and order confirmation                                      |
| Payment Terms     | T / T 30% down payment, pay the balance due to see a copy of the bill of         |
|                   | lading                                                                           |
| Transport         | Maritime transport, air transport, international express delivery; guests        |
|                   | designated freight forwarding                                                    |
|                   | 1. Machine made <u>glass perfume bottle</u>                                      |
|                   | 2. Can be used in hotels, home,bar,etc                                           |
| Product Features  | 3. Environmental material                                                        |
|                   | 4. FDA test, CA65 test                                                           |
|                   | 1. satisfy your different design and size                                        |
|                   | 2. Any color of paint, frosting, electroplating, laser engraving can be done     |
| For you to choose | 3. provide special packaging such as shrink film, color gift box, white gift box |
|                   | 4. We have a dedicated quality control team to control product quality           |
|                   | 5. We have professional production bases and warehouses to ensure delivery       |