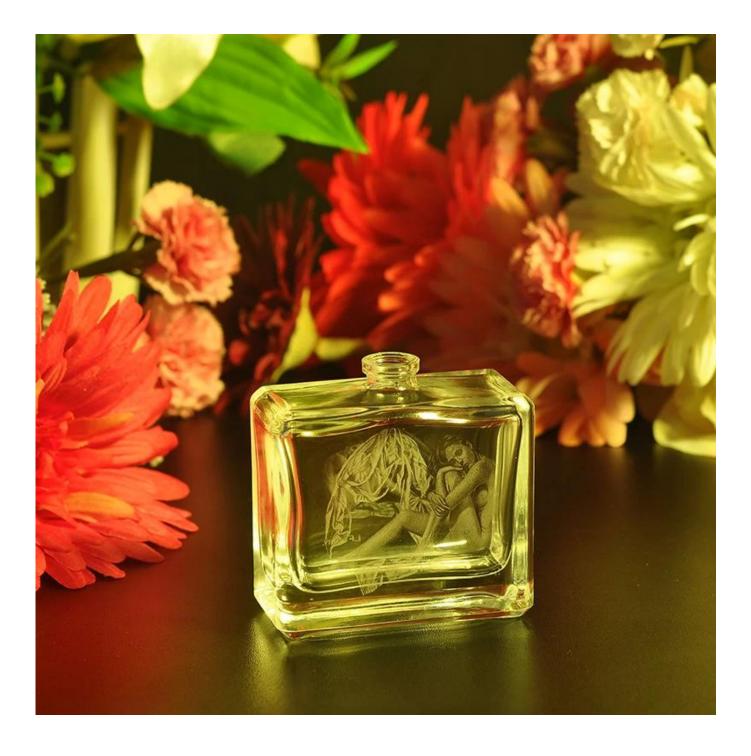

|
| Product Features  | 3. Environmental material                                                        |
|                   | 4. FDA test, CA65 test                                                           |
|                   | 1. satisfy your different design and size                                        |
|                   | 2. Any color of paint, frosting, electroplating, laser engraving can be done     |
| For you to choose | 3. provide special packaging such as shrink film, color gift box, white gift box |
|                   | 4. We have a dedicated quality control team to control product quality           |
|                   | 5. We have professional production bases and warehouses to ensure delivery       |

More Product Pictures













Factory Show





## The features of month blown glass

- 1. Its advantage including abundance sculpt, technics, surface effects, color etc.
- 2. The quality is difficult control and the tolerance of the size, weight and shape are bigger.
- 3. The price is high and the product is limited for the special technic glass.

## Method of application

- 1. Using it under guide of the adult
- 2. Washing it with clean or boiling water before usage
- 3. No touching the rim of glass cup, try to take the bottom or the handle of it

## Cautions

- 1. Beer, red wine, white wine, beverage or hot water not be too full
- 2. To avoid to hurt your children's hand, please put it in the place where they can't reach
- 3. Avoid dropping ,Collision and strong impact
- 4. Not available for microwave oven
-