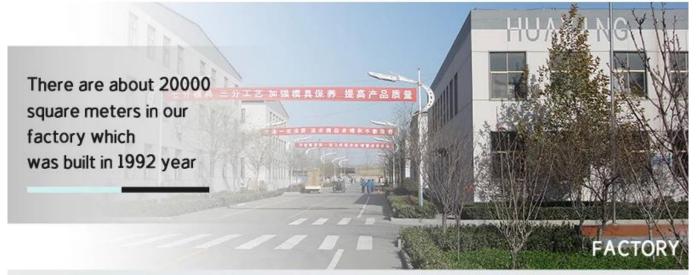

## Glass candle vessels wholesale U shape The Starry Night pattern design

The design of of candle holder is inspired by Vincent van Gogh's The Starry Night.

Sunny Glassware had applied the patent for our own designs, they are protected by copyright and not allowed to show any other vendors to quote or copy.

Meanwhile, it can be your private label product and won't supply others once you place order with defined qty.

All the images on this site are copyrighted by Sunny Glassware. Any unauthorized reprinting will be regarded as copyright infringement.









| Capacity   | 1308ml |
|------------|--------|
| weight     | 1605g  |
| Wall THK   | 7mm    |
| Bottom THK | 18mm   |

## **ABOUT FACTORY**









## SAMPLE ROOM

There are more than 5000 products in sample room of Sunny Glassware for your reference. No second Co. in China!







## CERTIFICATES