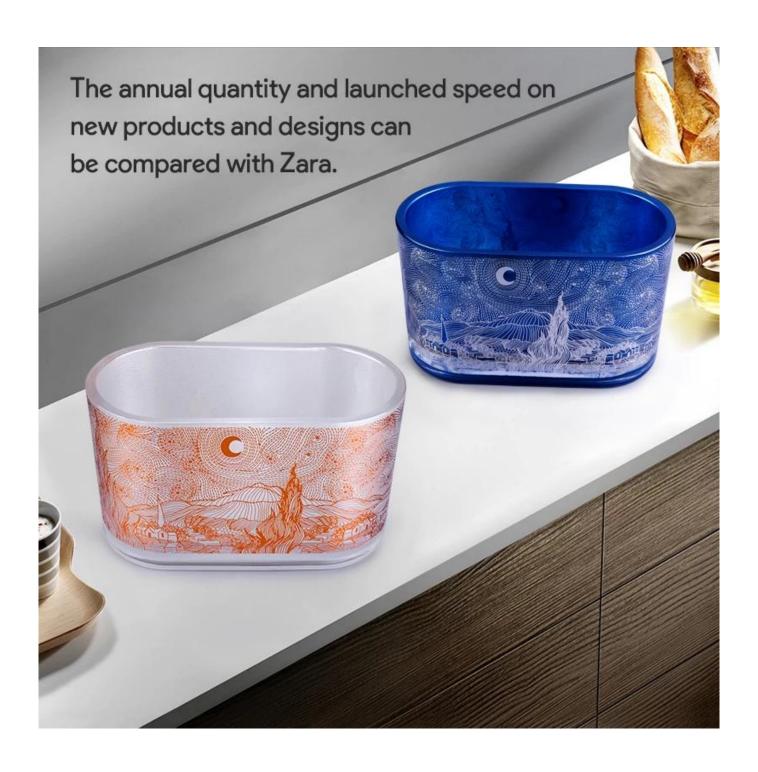

## Glass candle vessels wholesale U shape The Starry Night pattern design

The design of of candle holder is inspired by Vincent van Gogh's The Starry Night.

Sunny Glassware had applied the patent for our own designs, they are protected by copyright and not allowed to show any other vendors to quote or copy.

Meanwhile, it can be your private label product and won't supply others once you place order with defined qty.

All the images on this site are copyrighted by Sunny Glassware. Any unauthorized reprinting will be regarded as copyright infringement.