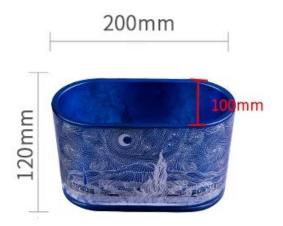

| Capacity   | 1308ml |
|------------|--------|
| weight     | 1605g  |
| Wall THK   | 7mm    |
| Bottom THK | 18mm   |