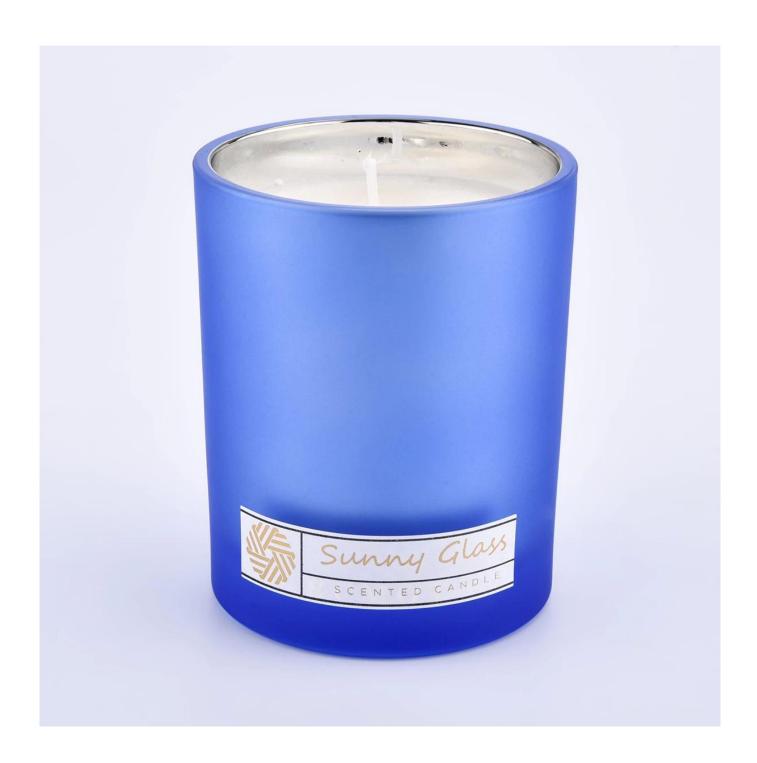

# Glass candle vessel sky blue inner electroplated silver glass candle jar

Sunny Glassware not only places OEM / ODM orders, but also helps many brands to start with product concepts.

| Measure        | Item No.: SG8198-Sky Blue                                                          |
|----------------|------------------------------------------------------------------------------------|
|                | Diameter: 81±1mm                                                                   |
|                | Height: 98±1mm                                                                     |
|                | Bottom diameter: 76±1mm                                                            |
|                | Weight: 406±20g                                                                    |
|                | Capacity: 300±10ml                                                                 |
|                | Minimum order quantity: 3000PCS                                                    |
| Packing        | Normal packing,Individual gift box, PVC box, window box, color box, white box, etc |
| Delivery time  | Within 35 days after the sample and order confirmed                                |
| Payment term   | 30% deposit by T/T in advance and the balance against the copy of B/L              |
| Shipment       | By sea,by air,by Express and your shipping agent is acceptable                     |
| Usage Occasion | Home decor,Wedding Decoration,Wedding Favors,Decoration enhancement                |