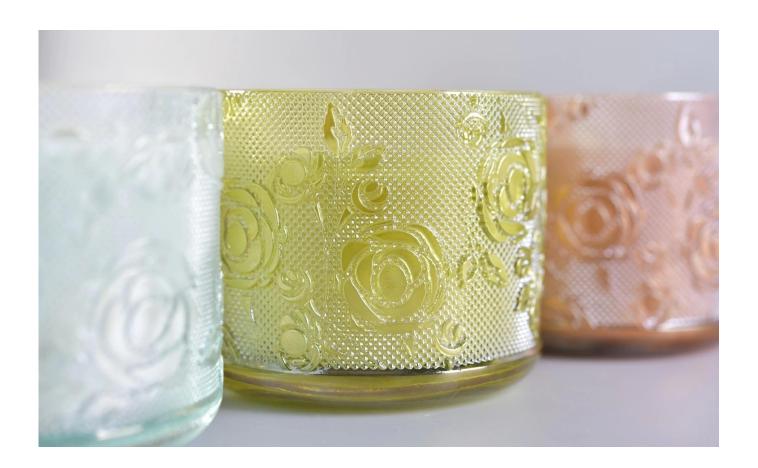

# The characteristics of this candle jar with lids

### The characteristics of the machine pressed glass candlestick

Open Machine Machine-Pressed Craft is usually used to make candlesticks with the following features: the upper diameter is lower than the bottom

- . Mass production with high MOQ
- . Embossed pattern on the outer wall
- . Maximum Minimum thickness: 1.5~10mm
- . Thinner thickness: 4~30mm
- . Low cost model cost on the exterior wall.