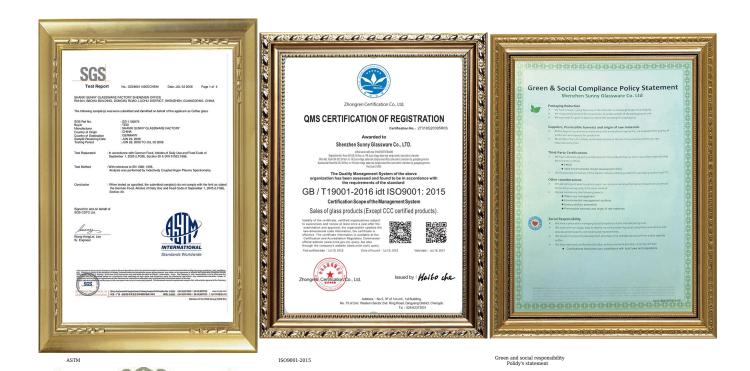

rance brands in the United States.

Award-winning team of designers has won the trust of many upscale brands like NEST Fragrance. The talented design team is unmatched in China.



# The characteristics of this candle jar with lids









# Office & Sample Room

We purchased an international office of 1,800 square meters in Shenzhen.  $\,$ 









## Sample room display

Meiyang Glass provides more than just **Shenzhen sample room has 5000 pieces** A wide range of options. He won a big card <u>Customer Reviews</u>. Welcome to the Shenzhen office! The image is as follows **Just part of our design candlestick**Welcome to the Shenzhen office to find your favorite, it will bring you a lot of surprises, because it is difficult to find such another supplier in China.







Our certificate



## **Factory Show**

Manie Com

Below are pictures of major online transactions. For more factory information, please see: Factory tour

# 01 Factory





















Engraving



Electroplating





■ Silk-screen

### **Other videos**

### The characteristics of the machine pressed glass candlestick

Open Machine Machine-Pressed Craft is usually used to make candlesticks with the following features: the upper diameter is lower than the bottom

- . Mass production with high MOQ
- . Embossed pattern on the outer wall
- . Maximum Minimum thickness: 1.5~10mm
- . Thinner thickness: 4~30mm
- . Low cost model cost on the exterior wall.

### **Application method**

- 1. Use it under the guidance of an adult
- 2. Rinse with water or boiling water before use
- 3. Do not touch the edge of the