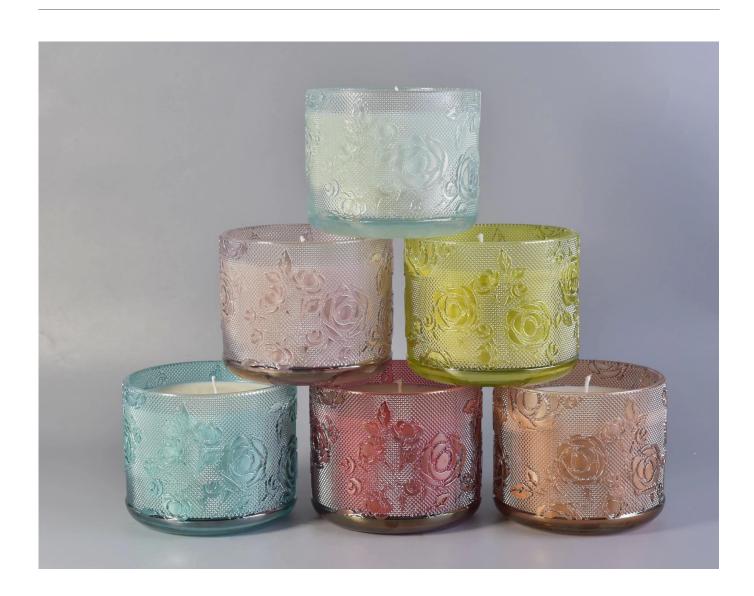

# The characteristics of this candle jar with lids

### The characteristics of the machine pressed glass candlestick

Open Machine Machine-Pressed Craft is usually used to make candlesticks with the following features: the upper diameter is lower than the bottom

- . Mass production with high MOQ
- . Embossed pattern on the outer wall
- . Maximum Minimum thickness: 1.5~10mm
- . Thinner thickness: 4~30mm
- . Low cost model cost on the exterior wall.