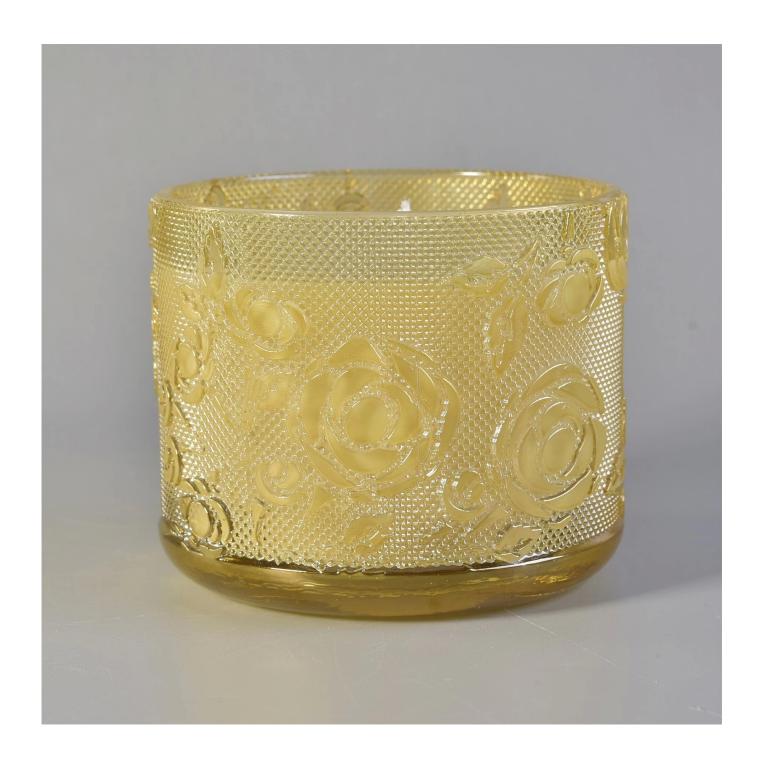

# The characteristics of this candle jar with lids

### The characteristics of the machine pressed glass candlestick

Open Machine Machine-Pressed Craft is usually used to make candlesticks with the following features: the upper diameter is lower than the bottom

- . Mass production with high MOQ
- . Embossed pattern on the outer wall
- . Maximum Minimum thickness: 1.5~10mm
- . Thinner thickness: 4~30mm
- . Low cost model cost on the exterior wall.