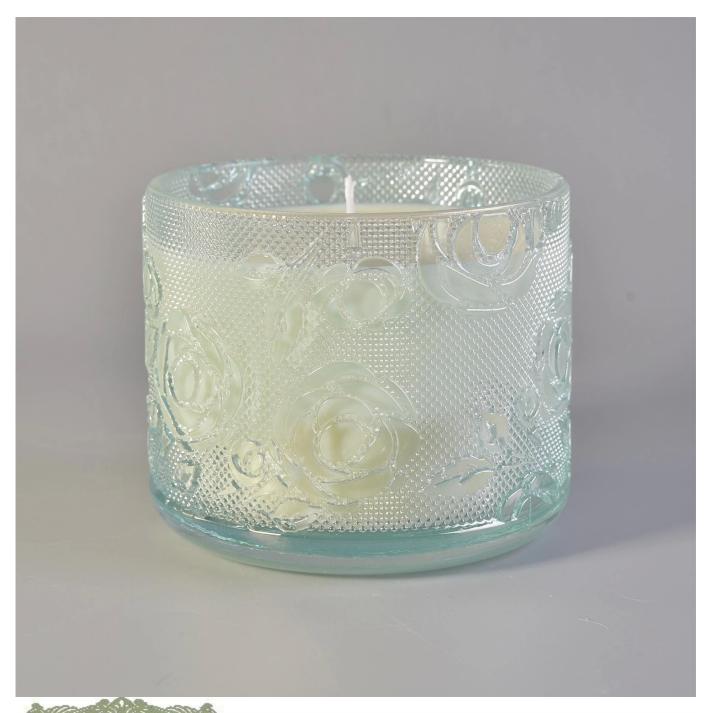

# The characteristics of this candle jar with lids

### The characteristics of the machine pressed glass candlestick

Open Machine Machine-Pressed Craft is usually used to make candlesticks with the following features: the upper diameter is lower than the bottom

- . Mass production with high MOQ
- . Embossed pattern on the outer wall
- . Maximum Minimum thickness: 1.5~10mm
- . Thinner thickness: 4~30mm
- . Low cost model cost on the exterior wall.