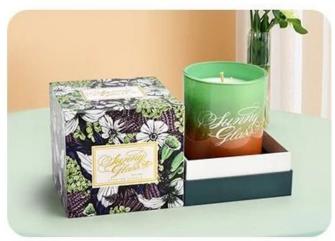

## product description

Selected high-quality glass materials, combined with a unique yellow red spot design, to create a stylish and personalized **glass candle jar**. It is not only a good home decoration, but also a great choice for you to show your personal taste.

This yellow and red spotted **glass candle jars** can add a unique charm to a living room, bedroom or study space in your home. It can not only enhance the style of the home, but also make your home glow with a different kind of luster.

Whether it's a birthday, holiday or anniversary, this yellow and red spotted **glass candle jars** is the perfect gift to express your heart. It can not only convey your deep blessings to your relatives and friends, but also bring them a warm and touched.