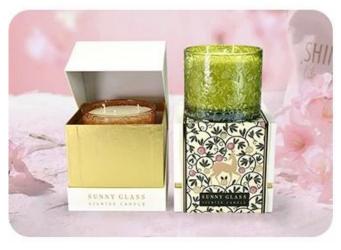

## product description

Selected high-quality glass materials, combined with a unique yellow red spot design, to create a stylish and personalized **glass candle jar**. It is not only a good home decoration, but also a great choice for you to show your personal taste.

This yellow and red spotted **glass candle jars** can add a unique charm to a living room, bedroom or study space in your home. It can not only enhance the style of the home, but also make your home glow with a different kind of luster.

Whether it's a birthday, holiday or anniversary, this yellow and red spotted **glass candle jars** is the perfect gift to express your heart. It can not only convey your deep blessings to your relatives and friends, but also bring them a warm and touched.