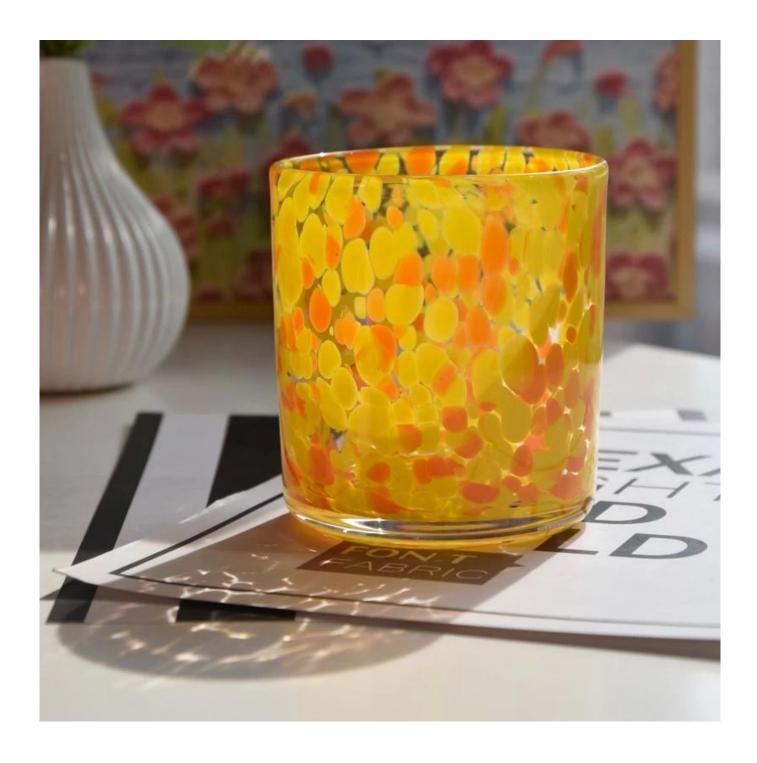

This yellow and red spotted **glass candle jars** can add a unique charm to a living room, bedroom or study space in your home. It can not only enhance the style of the home, but also make your home glow with a different kind of luster.

Whether it's a birthday, holiday or anniversary, this yellow and red spotted **glass candle jars** is the perfect gift to express your heart. It can not only convey your deep blessings to your relatives and friends, but also bring them a warm and touched.