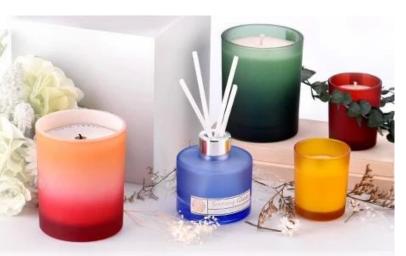

#### Glass candle jar home decoration handmade

## product description

Selected high-quality glass materials, combined with a unique yellow red spot design, to create a stylish and personalized **glass candle jar**. It is not only a good home decoration, but also a great choice for you to show your personal taste.

This yellow and red spotted **glass candle jars** can add a unique charm to a living room, bedroom or study space in your home. It can not only enhance the style of the home, but also make your home glow with a different kind of luster.

Whether it's a birthday, holiday or anniversary, this yellow and red spotted **glass candle jars** is the perfect gift to express your heart. It can not only convey your deep blessings to your relatives and friends, but also bring them a warm and touched.