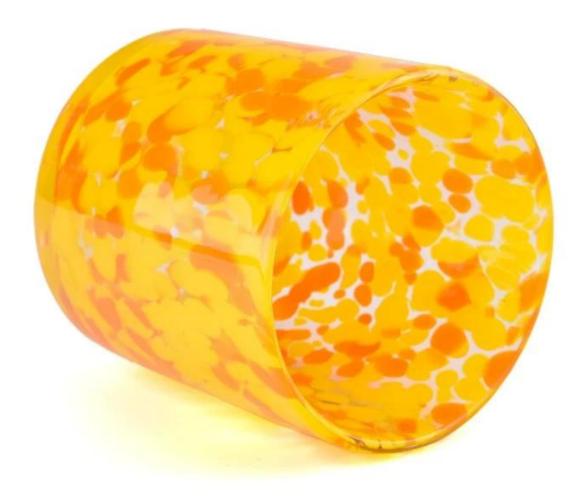

## product description

Selected high-quality glass materials, combined with a unique yellow red spot design, to create a stylish and personalized **glass candle jar**. It is not only a good home decoration, but also a great choice for you to show your personal taste.

This yellow and red spotted **glass candle jars** can add a unique charm to a living room, bedroom or study space in your home. It can not only enhance the style of the home, but also make your home glow with a different kind of luster.

Whether it's a birthday, holiday or anniversary, this yellow and red spotted **glass candle jars** is the perfect gift to express your heart. It can not only convey your deep blessings to your relatives and friends, but also bring them a warm and touched.