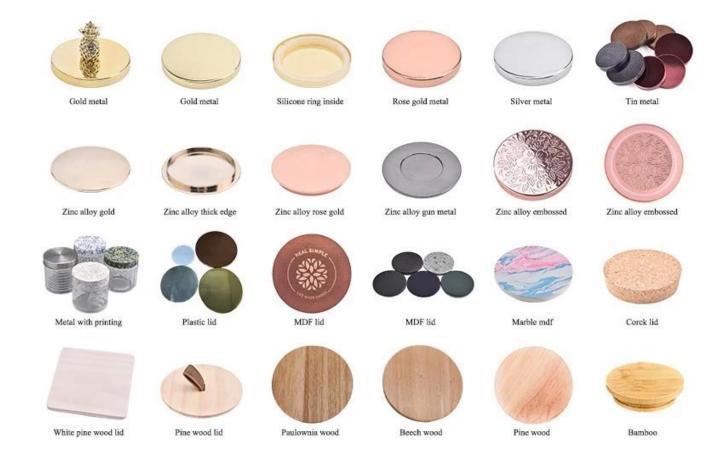

sh.

## product description



Selected high-quality glass materials, combined with a unique yellow red spot design, to create a stylish and personalized **glass candle jar**. It is not only a good home decoration, but also a great choice for you to show your personal taste.



This yellow and red spotted **glass candle jars** can add a unique charm to a living room, bedroom or study space in your home. It can not only enhance the style of the home, but also make your home glow with a different kind of luster.



Whether it's a birthday, holiday or anniversary, this yellow and red spotted **glass candle jars** is the perfect gift to express your heart. It can not only convey your deep blessings to your relatives and friends, but also bring them a warm and touched.



## Accessories - Lid



### Accessories - candle holder box

# CANDLE HOLDER BOX SIZE, LOGO, COLOR, LINING, SHAPE CAN BE CUSTOMIZED







## **Production and packaging**

## Mass production



Quality testing



Packing



<u>Pallet</u>



## Sample room

#### Welcome to the sample room of **Sunny Glassware**



Here we bring together a total of **5000+** kinds of candle holder carefully designed and made, each candle holder reflects our persistent pursuit of quality and design.

## **FAQ**

1) Can you combine many items assorted in one container in my first order?

Yes, we can. But the quantity of each ordered item should reach our MOQ.

#### 2) If any quality problem, how can you settle it for us?

When discharging the container, you need to inspect all the cargo. If any breakage or defect products were foun