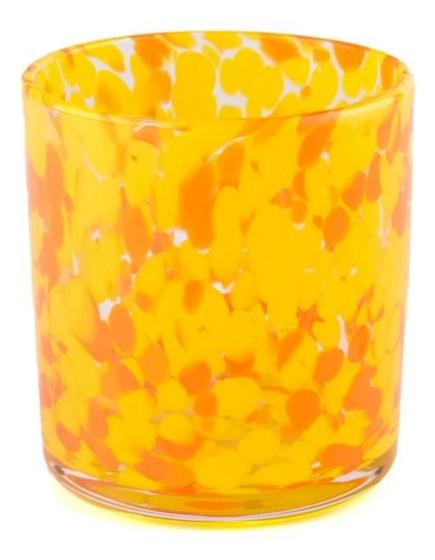

## product description

Selected high-quality glass materials, combined with a unique yellow red spot design, to create a stylish and personalized **glass candle jar**. It is not only a good home decoration, but also a great choice for you to show your personal taste.

This yellow and red spotted **glass candle jars** can add a unique charm to a living room, bedroom or study space in your home. It can not only enhance the style of the home, but also make your home glow with a different kind of luster.