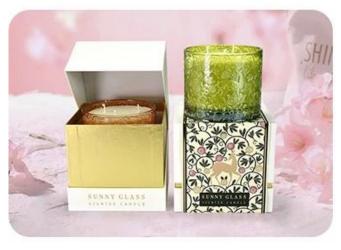

We know the meaning of gifts, so for this **glass candle jar** designed a high-end atmosphere of the packaging box, with the same color gift box, whether it is for the beloved TA, or relatives and friends, can express your full thoughts and blessings.