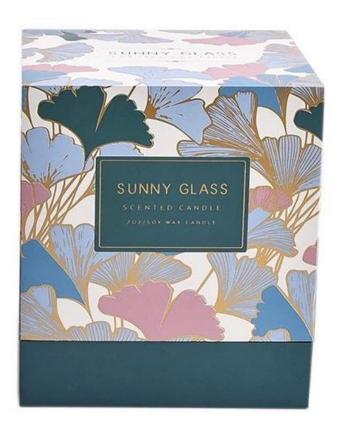

We know the meaning of gifts, so for this **glass candle jar** designed a high-end atmosphere of the packaging box, with the same color gift box, whether it is for the beloved TA, or relatives and friends, can express your full thoughts and blessings.

# CANDLE HOLDER BOX SIZE, LOGO, COLOR, LINING, SHAPE CAN BE CUSTOMIZED