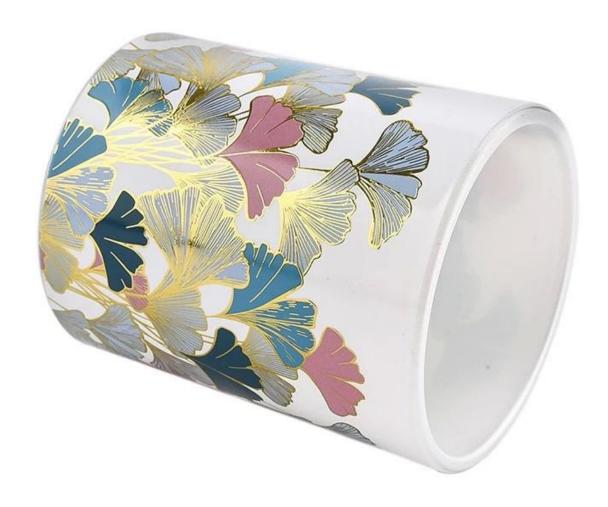

Each ginkgo leaf has been carefully selected and hand-painted by the craftsmen, colorful without losing the natural charm, just like the spirit dancing in the autumn wind, lightly falling on the transparent and crystal **glass candle jar**. This is not only a home accessory, but also a piece of art to be savored.

This **glass candle jar**, when the candlelight through the delicate painted ginkgo leaves, cast the mottled light and shadow, the whole space is instantly surrounded by a gentle light. Whether it is the quiet time at night, or the romantic atmosphere of the festival, it can become the most moving background, adding an ineffable warmth and beauty.