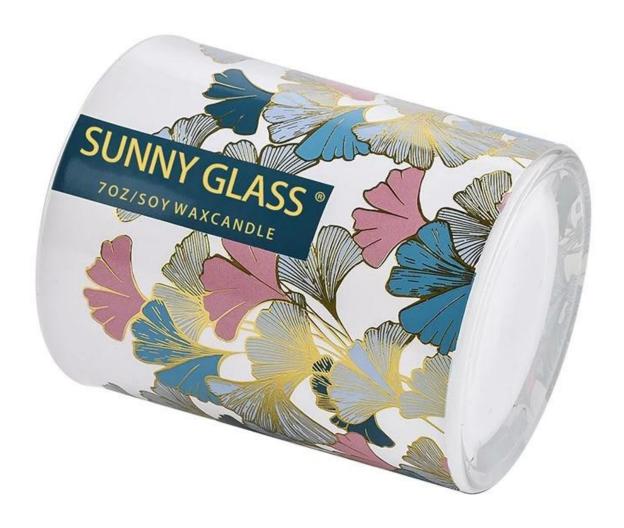

## product description

| product<br>name   | Glass candle jar ginkgo leaf decal pattern exclusive design patented product                  |
|-------------------|-----------------------------------------------------------------------------------------------|
| Sample time       | 1. 5 days if there is glass shape and size 2. 15 days, if you need new shapes and sizes glass |
| Measure           | Item No.:SCRG210038 Dia: 81mm Height: 98mm Bottom Dia:76mm Weight:406g Capacity: 300ml        |
| Packing           | Normal packing,Individual gift box, PVC box, window box, color box, white box, etc            |
| Delivery<br>time  | Within 35 days after the sample and order confirmed                                           |
| Payment<br>term   | 30% deposit by T/T in advance and the balance against the copy of B/L                         |
| Shipment          | By sea,by air,by Express and your shipping agent is acceptable                                |
| Usage<br>Occasion | Home decor, Wedding Decoration, Wedding Favors, Decoration enhancement,                       |

Each ginkgo leaf has been carefully selected and hand-painted by the craftsmen, colorful without losing the natural charm, just like the spirit dancing in the autumn wind, lightly falling on the transparent and crystal **glass candle jar**. This is not only a home accessory, but also a piece of art to be savored.