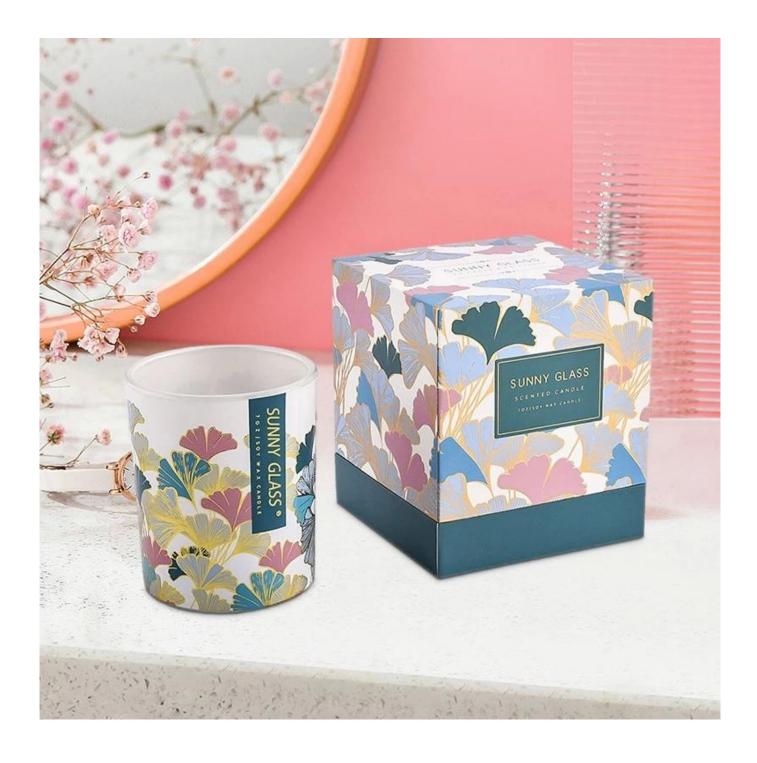

We know the meaning of gifts, so for this **glass candle jar** designed a high-end atmosphere of the packaging box, with the same color gift box, whether it is for the beloved TA, or relatives and friends, can express your full thoughts and blessings.

# CANDLE HOLDER BOX SIZE, LOGO, COLOR, LINING, SHAPE CAN BE CUSTOMIZED