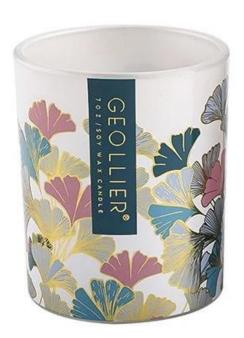

# Glass candle jar ginkgo leaf decal pattern exclusive design patented product

## product description

| product<br>name   | Glass candle jar ginkgo leaf decal pattern exclusive design patented product                  |
|-------------------|-----------------------------------------------------------------------------------------------|
| Sample time       | 1. 5 days if there is glass shape and size 2. 15 days, if you need new shapes and sizes glass |
| Measure           | Item No.:SCRG210038 Dia: 81mm Height: 98mm Bottom Dia:76mm Weight:406g Capacity: 300ml        |
| Packing           | Normal packing,Individual gift box, PVC box, window box, color box, white box, etc            |
| Delivery<br>time  | Within 35 days after the sample and order confirmed                                           |
| Payment<br>term   | 30% deposit by T/T in advance and the balance against the copy of B/L                         |
| Shipment          | By sea,by air,by Express and your shipping agent is acceptable                                |
| Usage<br>Occasion | Home decor, Wedding Decoration, Wedding Favors, Decoration enhancement,                       |

Each ginkgo leaf has been carefully selected and hand-painted by the craftsmen, colorful without losing the natural charm, just like the spirit dancing in the autumn wind, lightly falling on the transparent and crystal **glass candle jar**. This is not only a home accessory, but also a piece of art to be savored.