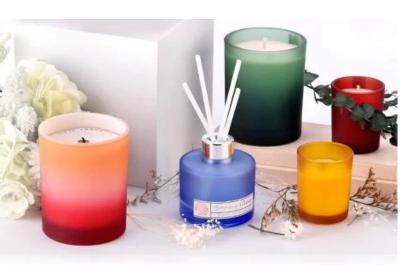

# Glass candle jar ginkgo leaf decal pattern exclusive design patented product

Each ginkgo leaf has been carefully selected and hand-painted by the craftsmen, colorful without losing the natural charm, just like the spirit dancing in the autumn wind, lightly falling on the transparent and crystal **glass candle jar**. This is not only a home accessory, but also a piece of art to be savored.

This **glass candle jar**, when the candlelight through the delicate painted ginkgo leaves, cast the mottled light and shadow, the whole space is instantly surrounded by a gentle light. Whether it is the quiet time at night, or the romantic atmosphere of the festival, it can become the most moving background, adding an ineffable warmth and beauty.