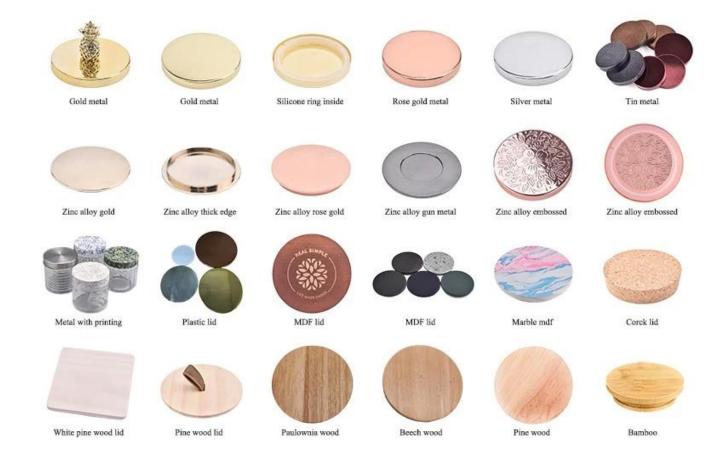

ing in the autumn wind, lightly falling on the transparent and crystal **glass candle jar**. This is not only a home accessory, but also a piece of art to be savored.



This **glass candle jar**, when the candlelight through the delicate painted ginkgo leaves, cast the mottled light and shadow, the whole space is instantly surrounded by a gentle light. Whether it is the quiet time at night, or the romantic atmosphere of the festival, it can become the most moving background, adding an ineffable warmth and beauty.



We know the meaning of gifts, so for this **glass candle jar** designed a high-end atmosphere of the packaging box, with the same color gift box, whether it is for the beloved TA, or relatives and friends, can express your full thoughts and blessings.



## Accessories - Lid



### Accessories - candle holder box

# CANDLE HOLDER BOX SIZE, LOGO, COLOR, LINING, SHAPE CAN BE CUSTOMIZED







## **Production and packaging**

## Mass production



Quality testing



Packing



<u>Pallet</u>



## Sample room

#### Welcome to the sample room of **Sunny Glassware**



Here we bring together a total of **5000+** kinds of candle holder carefully designed and made, each candle holder reflects our persistent pursuit of quality and design.

## **FAQ**

1) Can you combine many items assorted in one container in my first order?

Yes, we can. But the quantity of each ordered item should reach our MOQ.

#### 2) If any quality problem, how can you settle it for us?

When discharging the container, you need to inspect all the cargo. If any breakage or defect products were foun