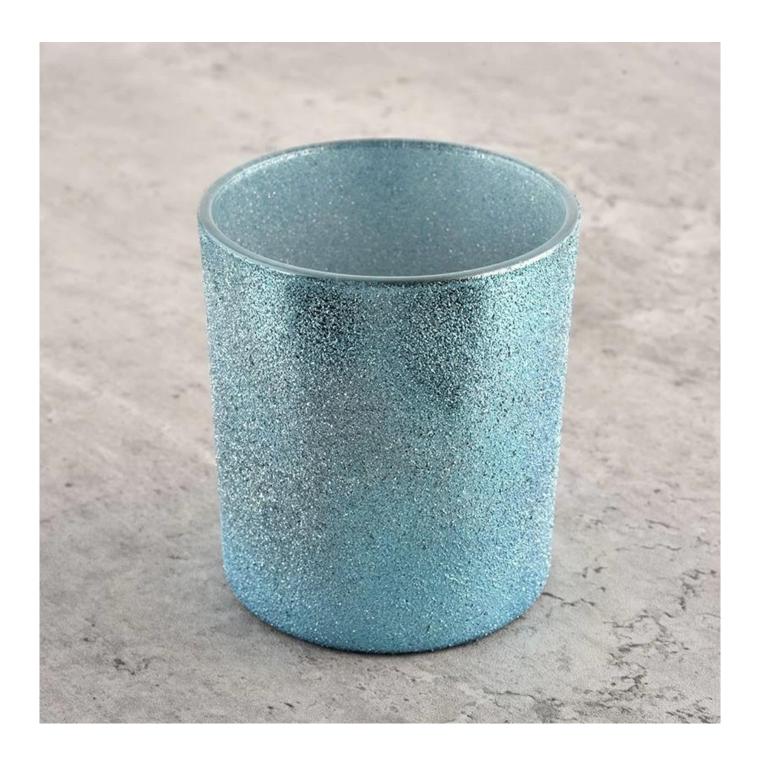

## Glass candle jar candle vessel cyan frosted empty luxury candle holder

| product<br>name   | Glass candle jar candle vessel cyan frosted empty luxury candle holder                                                                        |
|-------------------|-----------------------------------------------------------------------------------------------------------------------------------------------|
| Sample<br>time    | 1. 5 days if there is glass shape and size 2. 15 days, if you need new shapes and sizes glass                                                 |
| Measure           | Item No.: SGHL21121537 Top diameter: 80mm Bottom diameter: 74mm Height: 90mm Weight: 290g Capacity: 300ml Minimum order quantity: 3000 pieces |
| Packing           | Normal packing,Individual gift box, PVC box, window box, color box, white box, etc                                                            |
| Delivery<br>time  | Within 35 days after the sample and order confirmed                                                                                           |
| Payment<br>term   | 30% deposit by T/T in advance and the balance against the copy of B/L                                                                         |
| Shipment          | By sea,by air,by Express and your shipping agent is acceptable                                                                                |
| Usage<br>Occasion | Home decor,Wedding Decoration,Wedding Favors,Decoration enhancement,                                                                          |

## **Cyan Frosted Candle Jars**

The gorgeous and chic brought by frosted candle jars makes your candle making more atmospheric.

Professional Candle Vessels Heat resistant candle vessels. These jars will not break or crack in the presence of high temperatures.