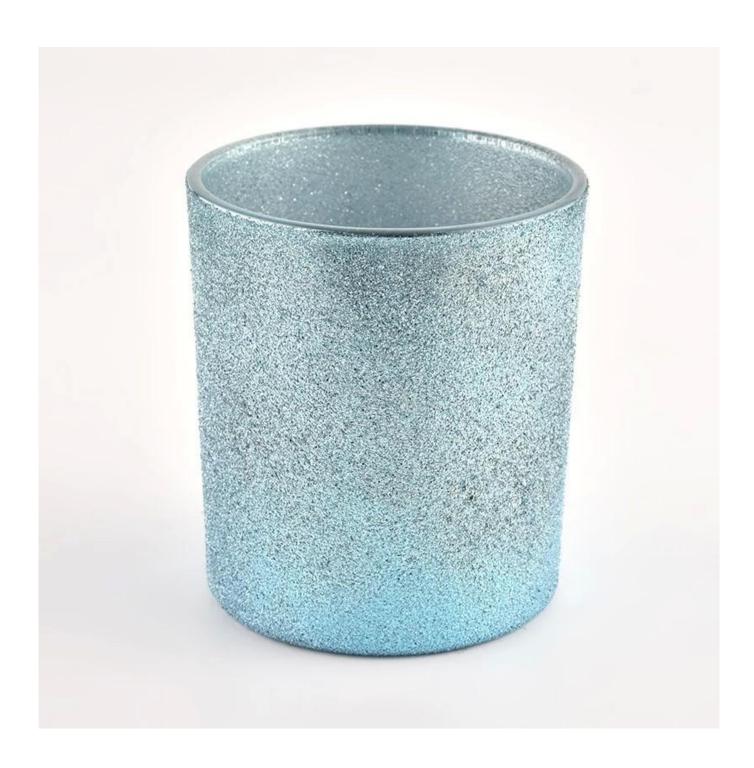

## Glass candle jar candle vessel cyan frosted empty luxury candle holder

| product<br>name   | Glass candle jar candle vessel cyan frosted empty luxury candle holder                                                                        |
|-------------------|-----------------------------------------------------------------------------------------------------------------------------------------------|
| Sample<br>time    | 1. 5 days if there is glass shape and size 2. 15 days, if you need new shapes and sizes glass                                                 |
| Measure           | Item No.: SGHL21121537 Top diameter: 80mm Bottom diameter: 74mm Height: 90mm Weight: 290g Capacity: 300ml Minimum order quantity: 3000 pieces |
| Packing           | Normal packing,Individual gift box, PVC box, window box, color box, white box, etc                                                            |
| Delivery<br>time  | Within 35 days after the sample and order confirmed                                                                                           |
| Payment<br>term   | 30% deposit by T/T in advance and the balance against the copy of B/L                                                                         |
| Shipment          | By sea,by air,by Express and your shipping agent is acceptable                                                                                |
| Usage<br>Occasion | Home decor,Wedding Decoration,Wedding Favors,Decoration enhancement,                                                                          |

## **Cyan Frosted Candle Jars**

The gorgeous and chic brought by frosted candle jars makes your candle making more atmospheric.

Professional Candle Vessels Heat resistant candle vessels. These jars will not break or crack in the presence of high temperatures.