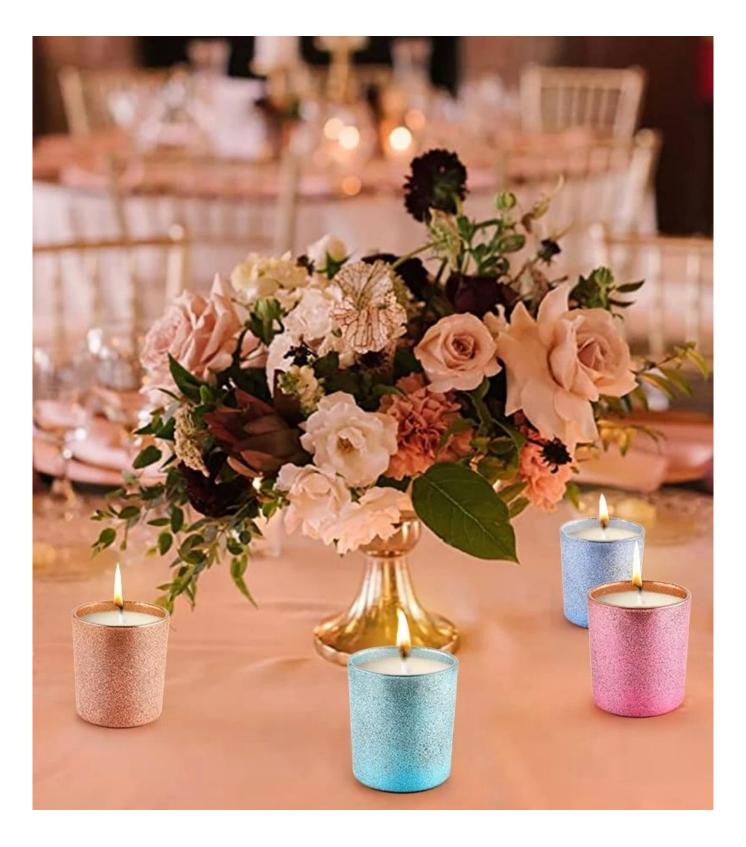

**Perfect Centerpiece Decorations:** The votive <u>candle holders</u> are great table centerpiece for home decor and any occasions like wedding, Christmas, thanksgiving party, Halloween, valentine's day, anniversary, birthday, etc.. This tea light candle holder' unique appearance makes it a perfect gift for your loved ones