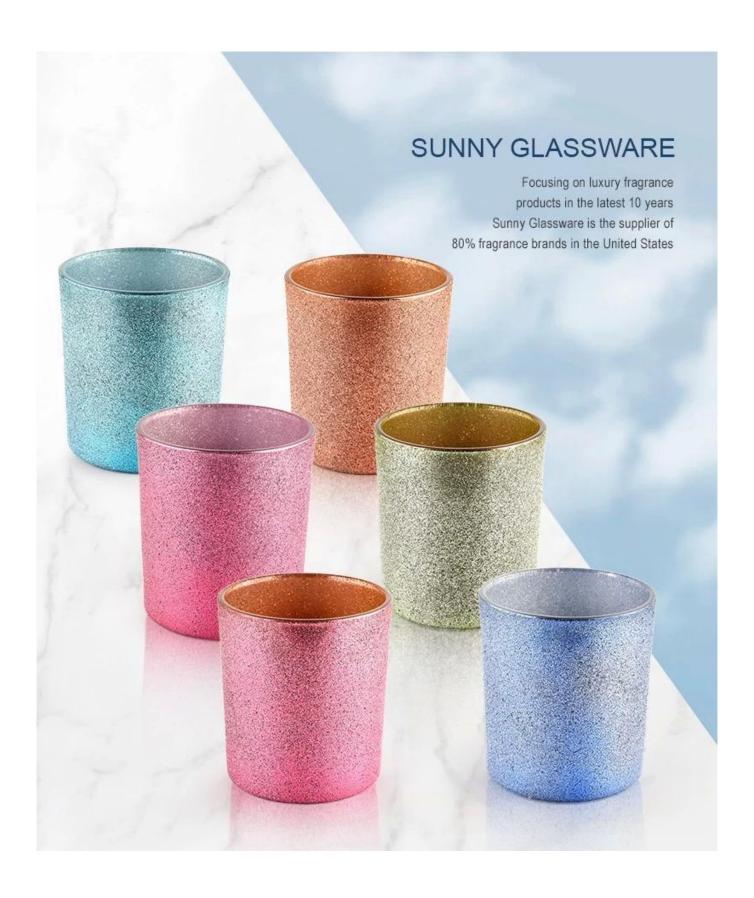

## **Cyan Frosted Candle Jars**

The gorgeous and chic brought by frosted candle jars makes your candle making more atmospheric.

Professional Candle Vessels Heat resistant candle vessels. These jars will not break or crack in the presence of high temperatures.

**Perfect Centerpiece Decorations:** The votive <u>candle holders</u> are great table centerpiece for home decor and any occasions like wedding, Christmas, thanksgiving party, Halloween, valentine's day, anniversary, birthday, etc.. This tea light candle holder' unique appearance makes it a perfect gift for your loved ones

<u>Sunny Glassware</u> offers customized graphic design for glass jar decorations and molding service for glass jars and glass lids.