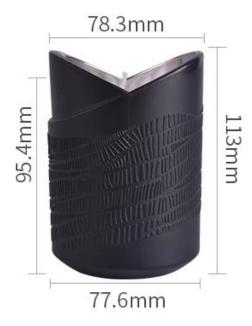

## Glass candle jar 10 oz heart shaped for wedding

The votive candle holders designed with love **makes the world full of love**. Holding it in the palm of the hand and warming it in the heart.

| Capacity       | 289ml |
|----------------|-------|
| Weight         | 402g  |
| Wall thickness | 4mm   |