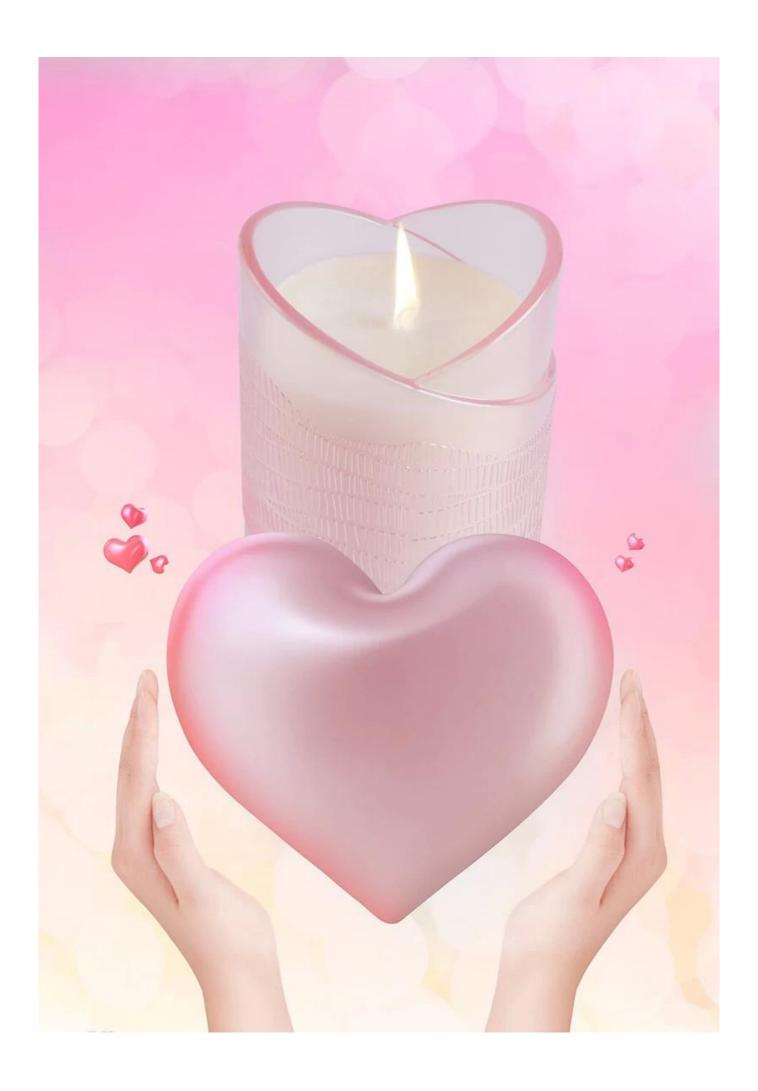

## Glass candle jar 10 oz heart shaped for wedding

The votive candle holders designed with love **makes the world full of love**. Holding it in the palm of the hand and warming it in the heart.

| Capacity       | 289ml |
|----------------|-------|
| Weight         | 402g  |
| Wall thickness | 4mm   |