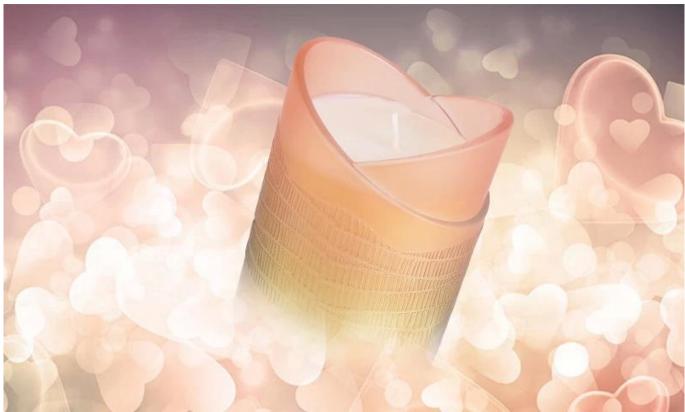

## Glass candle jar 10 oz heart shaped for wedding

The votive candle holders designed with love **makes the world full of love**. Holding it in the palm of the hand and warming it in the heart.

| Capacity       | 289ml |
|----------------|-------|
| Weight         | 402g  |
| Wall thickness | 4mm   |