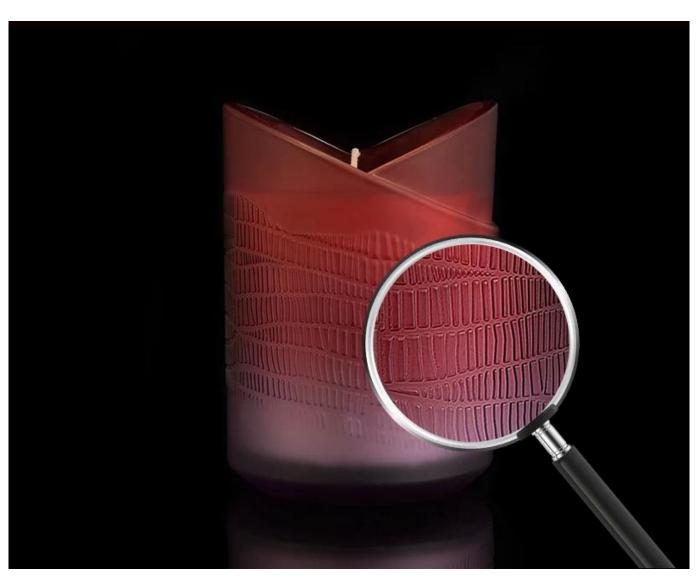

## Glass candle jar 10 oz heart shaped for wedding

The votive candle holders designed with love **makes the world full of love**. Holding it in the palm of the hand and warming it in the heart.

| Capacity       | 289ml |
|----------------|-------|
| Weight         | 402g  |
| Wall thickness | 4mm   |