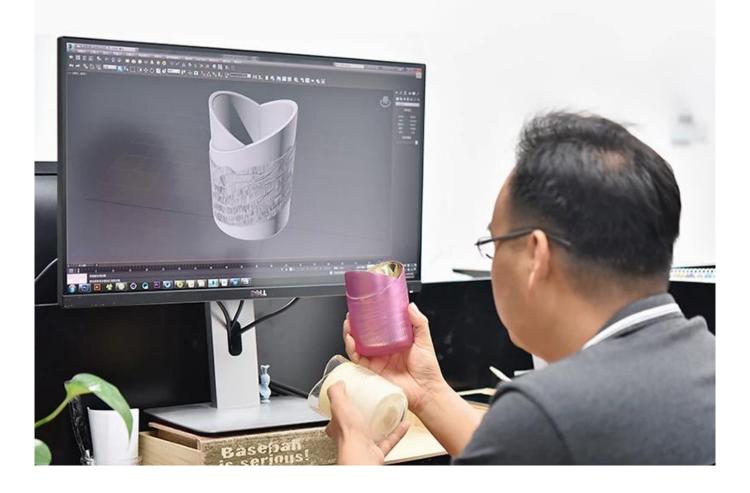

After repeated scrutiny by the designer, and with the help of 3D modeling technology to show a visual effect directly. Customers can see the samples printed by the 3D printer within 4 days, which can avoids unnecessary waste of resources before bulk production.