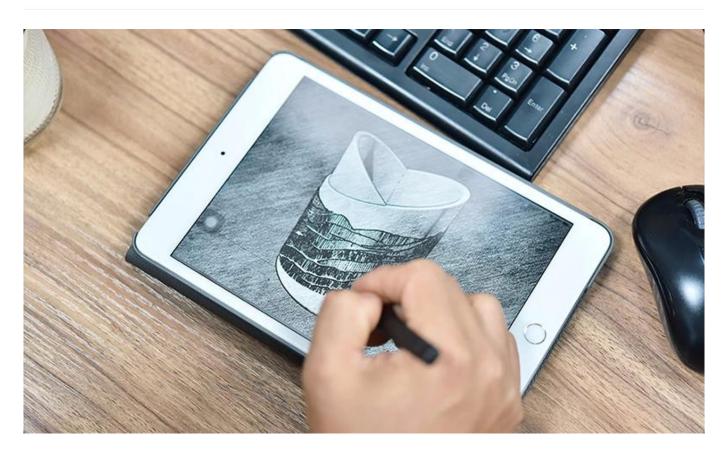

The unique design inspiration is derived from life and nature, and every piece of work needs to be drawn with countless sketches. Nature gives life to human being, and humans use their hardworking hands to give back to nature.

After repeated scrutiny by the designer, and with the help of 3D modeling technology to show a visual effect directly. Customers can see the samples printed by the 3D printer within 4 days, which can avoids unnecessary waste of resources before bulk production.