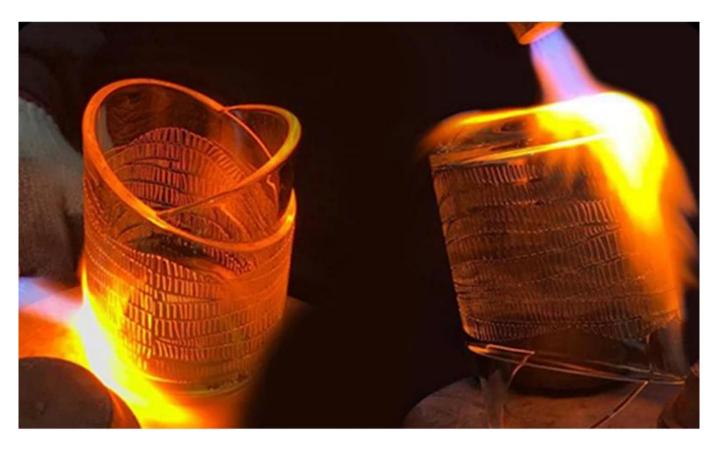

Every product of Sunny Glassware is made with ingenuity. From modeling, to the raw materials choosing, polishing, and annealing, all products are made by professional craftsmen with more than 5 years of skilled experience. In the pre-delivery inspection process, in addition to complying with the AQL inspection standards approved by the customer, Sunny Glassware adopts extra six steps for inspection to make each finished product unique and classic.