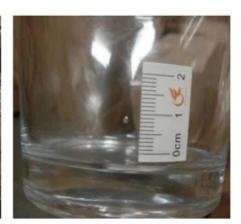

#### **Quality Control**

Sunny Glassware follow ANSI/ASQ Z1.4-2008 Quality Control System strictly as following to prevent defective candle holders before delivery.

#### \* 4 rounds inspection procedure

- (1). Inspect all raw materials before producing.
- (2). Check the mass produced sample comparing to client's signed sample.
- (3). Inspect semi-products during production
- (4). Check the finish products and the package before and after sending the warehouse.

#### \* 6 main check points

- (1). Workmanship appearance
- (2). Quantity
- (3). Style, material, color

- (3). Packing & Loading
- (4). Marking/Label
- (5). Data measurement/function/field test(6). Made by skilled workers