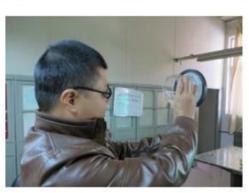

#### **Quality Control**

Sunny Glassware follow ANSI/ASQ Z1.4-2008 Quality Control System strictly as following to prevent defective candle holders before delivery.

#### \* 4 rounds inspection procedure

- (1). Inspect all raw materials before producing.
- (2). Check the mass produced sample comparing to client's signed sample.
- (3). Inspect semi-products during production
- (4). Check the finish products and the package before and after sending the warehouse.

#### \* 6 main check points

- (1). Workmanship appearance
- (2). Quantity
- (3). Style, material, color

- (3). Packing & Loading
- (4). Marking/Label
- (5). Data measurement/function/field test(6). Made by skilled workers