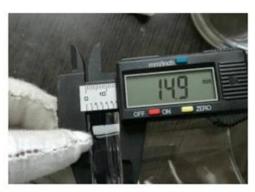

#### **Quality Control**

Sunny Glassware follow ANSI/ASQ Z1.4-2008 Quality Control System strictly as following to prevent defective candle holders before delivery.

#### \* 4 rounds inspection procedure

- (1). Inspect all raw materials before producing.
- (2). Check the mass produced sample comparing to client's signed sample.
- (3). Inspect semi-products during production
- (4). Check the finish products and the package before and after sending the warehouse.

#### \* 6 main check points

- (1). Workmanship appearance
- (2). Quantity
- (3). Style, material, color

- (3). Packing & Loading
- (4). Marking/Label
- (5). Data measurement/function/field test(6). Made by skilled workers