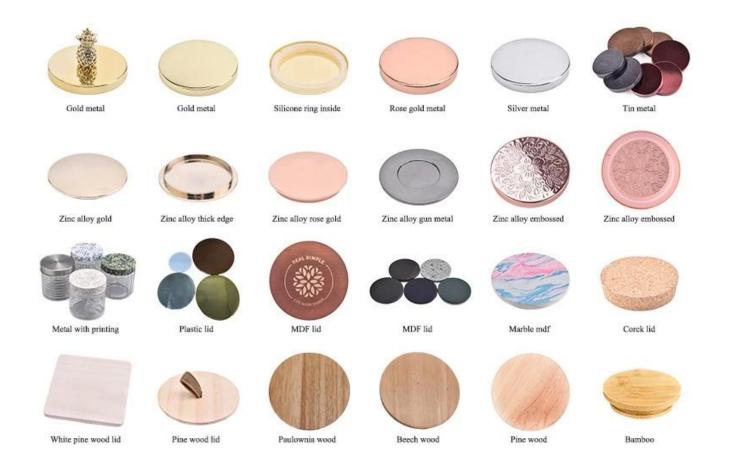

Accessories - Lid

### CANDLE HOLDER BOX SIZE, LOGO, COLOR, LINING, SHAPE CAN BE CUSTOMIZED