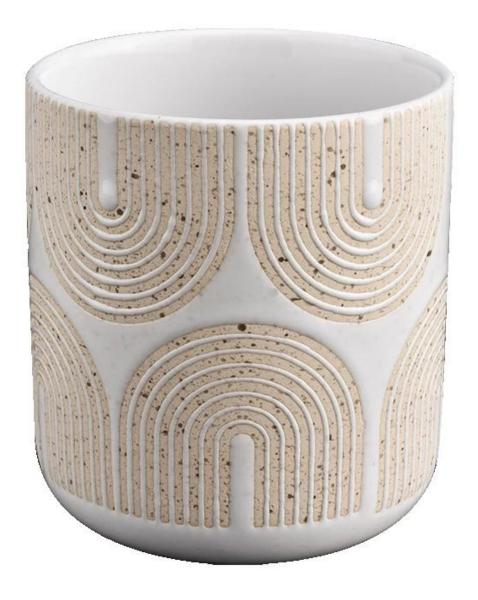

In the busy city life, Nordic style <u>ceramic candle jars</u> bring you a touch of peace and warmth. As a professional manufacturer, we are committed to the perfect combination of Nordic simple aesthetics and exquisite craftsmanship, to present you with each unique work of art.

This <u>ceramic candle jar</u> is an original design inspired by Nordic nature and modern simplicity. Each candle jar has been carefully carved by the designer, whether it is lines, colors or patterns, it is emitting a unique charm.

The selection of high-quality ceramic materials, after high temperature firing, to ensure that each product has excellent high temperature resistance and durability. At the same time, the ceramic material has good breathability, so that the candle burns more fully and the aroma is more intense.