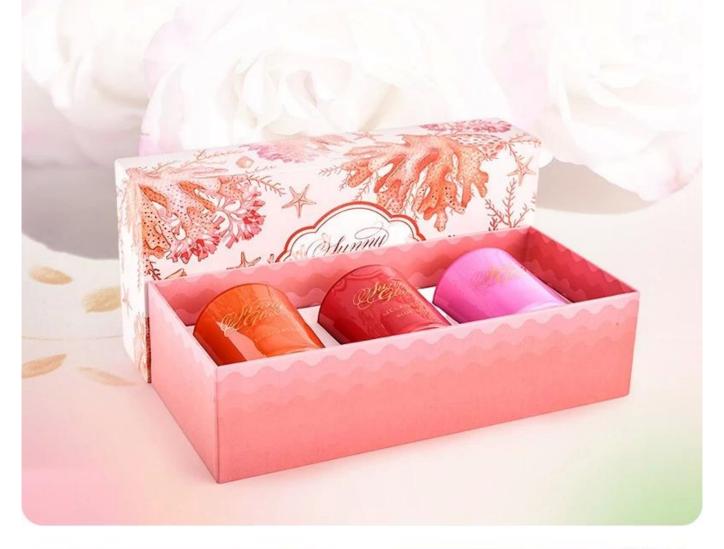

#### Accessories - candle holder box

### CANDLE HOLDER BOX SIZE, LOGO, COLOR, LINING, SHAPE CAN BE CUSTOMIZED