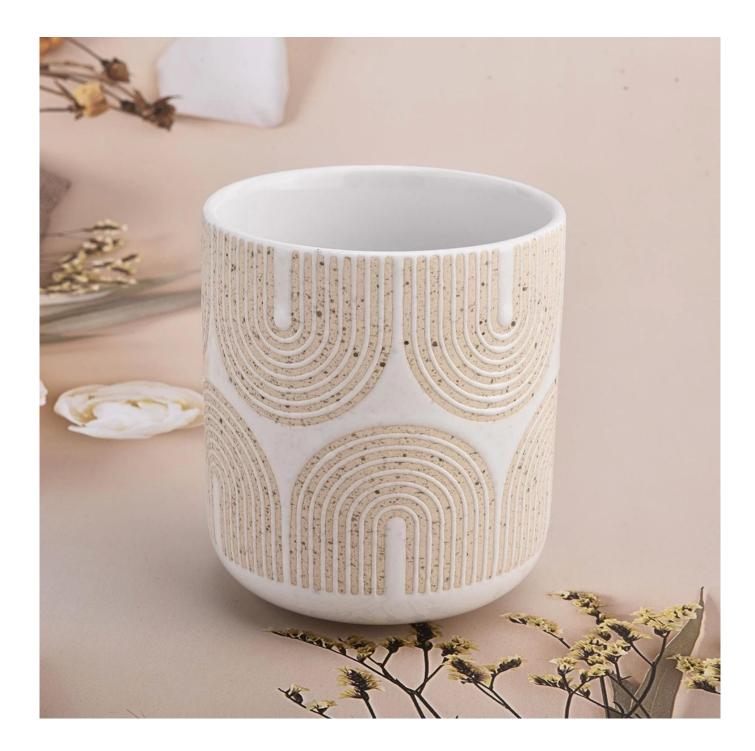

In the busy city life, Nordic style <u>ceramic candle jars</u> bring you a touch of peace and warmth. As a professional manufacturer, we are committed to the perfect combination of Nordic simple aesthetics and exquisite craftsmanship, to present you with each unique work of art.

This <u>ceramic candle jar</u> is an original design inspired by Nordic nature and modern simplicity. Each candle jar has been carefully carved by the designer, whether it is lines, colors or patterns, it is emitting a unique charm.

The selection of high-quality ceramic materials, after high temperature firing, to ensure that each product has excellent high temperature resistance and durability. At the same time, the ceramic material has good breathability, so that the candle burns more fully and the aroma is more intense.