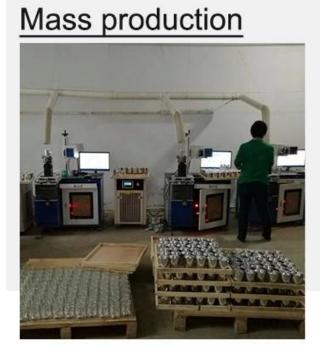

ple aesthetics and exquisite craftsmanship, to present you with each unique work of art.



This <u>ceramic candle jar</u> is an original design inspired by Nordic nature and modern simplicity. Each candle jar has been carefully carved by the designer, whether it is lines, colors or patterns, it is emitting a unique charm.



The selection of high-quality ceramic materials, after high temperature firing, to ensure that each product has excellent high temperature resistance and durability. At the same time, the ceramic material has good breathability, so that the candle burns more fully and the aroma is more intense.



Accessories - Lid



#### Accessories - candle holder box

### CANDLE HOLDER BOX SIZE, LOGO, COLOR, LINING, SHAPE CAN BE CUSTOMIZED







### **Production and packaging**



### Quality testing



## Packing



## Pallet





#### Welcome to the sample room of **Sunny Glassware**



Here we bring together a total of **5000+** kinds of candle holder carefully designed and made, each candle holder reflects our persistent pursuit of quality and design.

### FAQ

1) Can you combine many items assorted in one container in my first order?

Yes, we can. But the quantity of each ordered item should reach our MOQ.

#### 2) If any quality problem, how can you settle it for us?

When discharging the container, you need to inspect all the cargo. If any breakage or defect products were founded, you must take the pictures from the original carton. All the claims must be presented within 15 working days after discharging the container. This date is subject to the arrival t