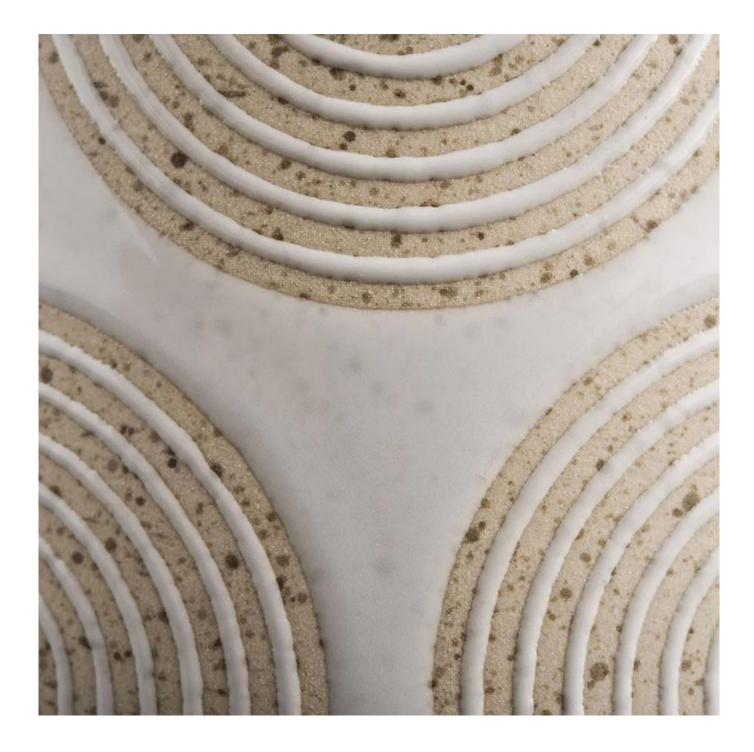

This <u>ceramic candle jar</u> is an original design inspired by Nordic nature and modern simplicity. Each candle jar has been carefully carved by the designer, whether it is lines, colors or patterns, it is emitting a unique charm.

The selection of high-quality ceramic materials, after high temperature firing, to ensure that each product has excellent high temperature resistance and durability. At the same time, the ceramic material has good breathability, so that the candle burns more fully and the aroma is more intense.