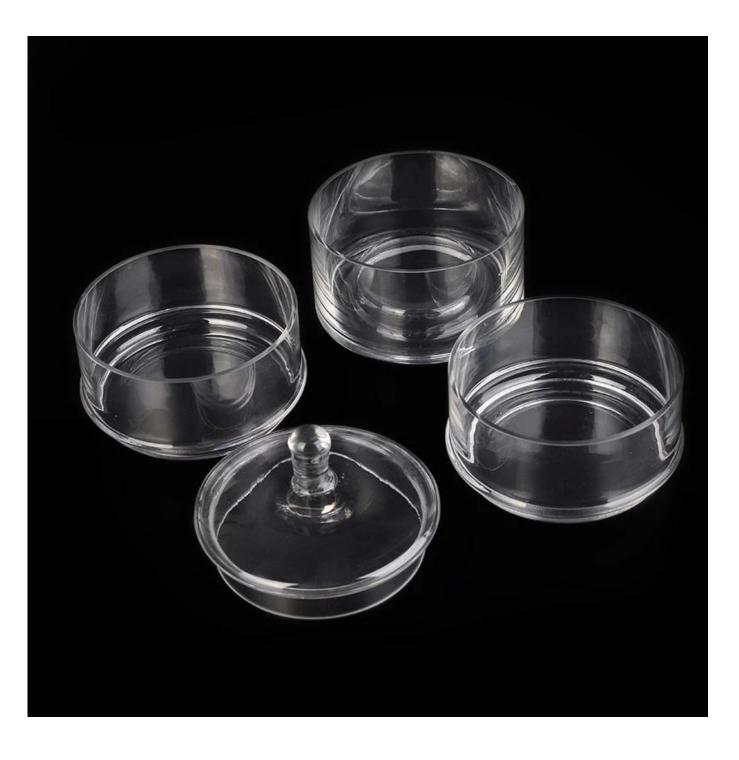

### Glass apothecary large jars stackable set of 3

# Product Details

| Item number.             | SGLYP15061609                                                                                                                                                                                   |
|--------------------------|-------------------------------------------------------------------------------------------------------------------------------------------------------------------------------------------------|
| Material                 | Glass                                                                                                                                                                                           |
| Craft                    | hand made                                                                                                                                                                                       |
| Samples time             | <ol> <li>5 days if there is a form and size of the ceramic</li> <li>15 days, if you need a new shape and size ceramic</li> </ol>                                                                |
| Product Capacity         | 500,000 ~ 1,000,000 pieces per month                                                                                                                                                            |
| The Features of products | <ol> <li>Hand made glass apothecary jar<br/>from high quality.</li> <li>Suitable for use in hotel, house, etc.</li> <li>This eco-friendly.</li> <li>Meet FDA test ; ASTM, CA 65 test</li> </ol> |