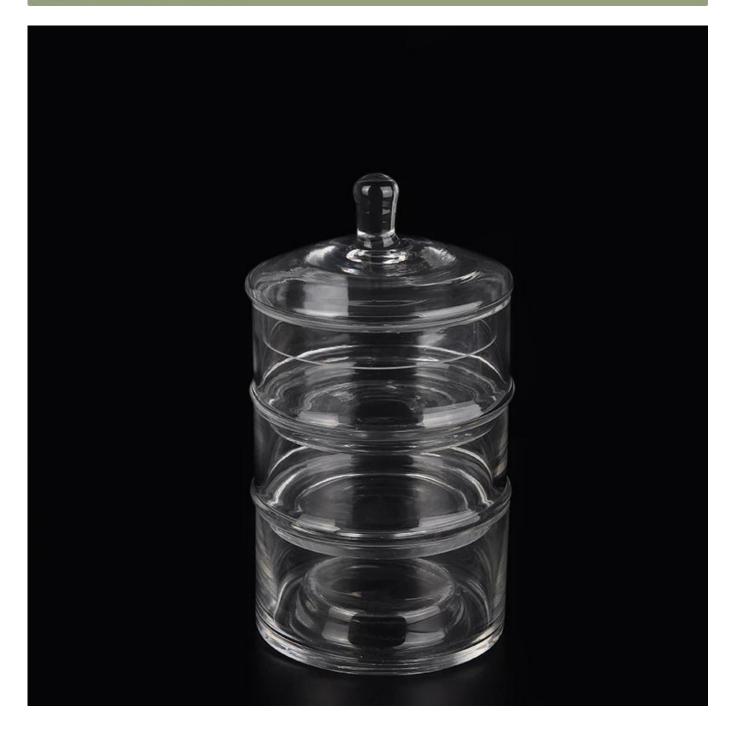

### Glass apothecary large jars stackable set of 3

# Product Details

| Item number.             | SGLYP15061609                                                                                                                                                                                   |
|--------------------------|-------------------------------------------------------------------------------------------------------------------------------------------------------------------------------------------------|
| Material                 | Glass                                                                                                                                                                                           |
| Craft                    | hand made                                                                                                                                                                                       |
| Samples time             | <ol> <li>5 days if there is a form and size of the ceramic</li> <li>15 days, if you need a new shape and size ceramic</li> </ol>                                                                |
| Product Capacity         | 500,000 ~ 1,000,000 pieces per month                                                                                                                                                            |
| The Features of products | <ol> <li>Hand made glass apothecary jar<br/>from high quality.</li> <li>Suitable for use in hotel, house, etc.</li> <li>This eco-friendly.</li> <li>Meet FDA test ; ASTM, CA 65 test</li> </ol> |