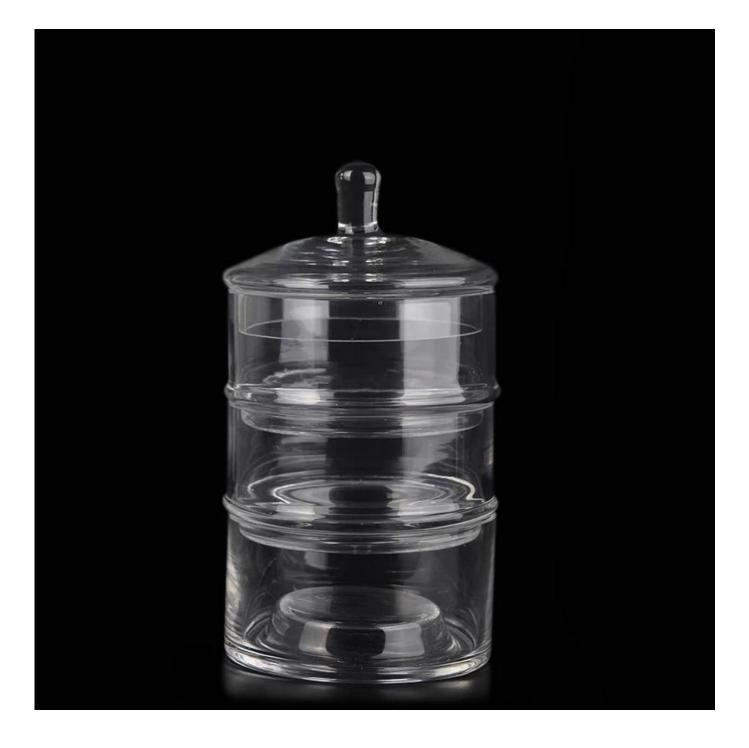

### Glass apothecary large jars stackable set of 3

# Product Details

| Item number.             | SGLYP15061609                                                                                                                                                                                   |
|--------------------------|-------------------------------------------------------------------------------------------------------------------------------------------------------------------------------------------------|
| Material                 | Glass                                                                                                                                                                                           |
| Craft                    | hand made                                                                                                                                                                                       |
| Samples time             | <ol> <li>5 days if there is a form and size of the ceramic</li> <li>15 days, if you need a new shape and size ceramic</li> </ol>                                                                |
| Product Capacity         | 500,000 ~ 1,000,000 pieces per month                                                                                                                                                            |
| The Features of products | <ol> <li>Hand made glass apothecary jar<br/>from high quality.</li> <li>Suitable for use in hotel, house, etc.</li> <li>This eco-friendly.</li> <li>Meet FDA test ; ASTM, CA 65 test</li> </ol> |