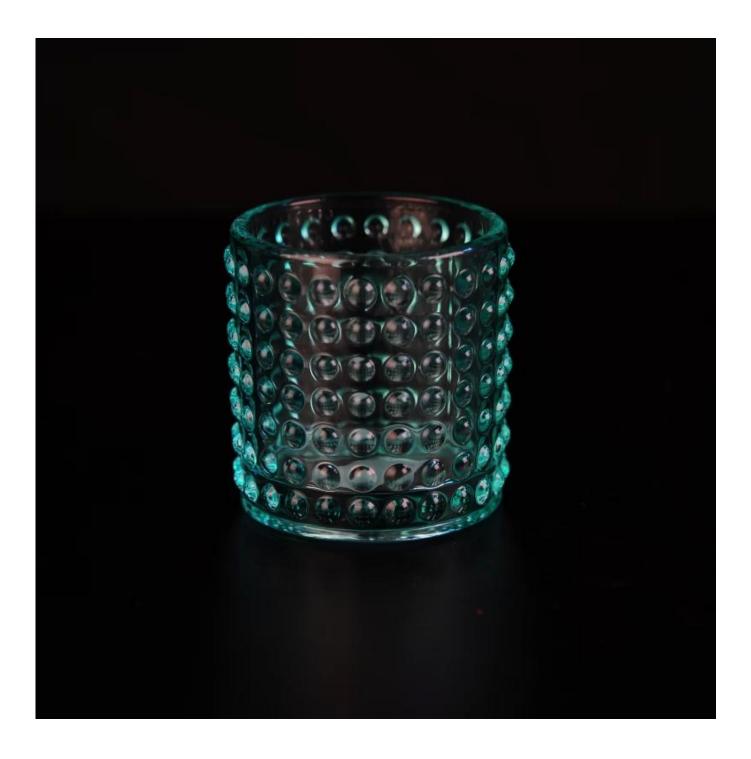

## Full hobnail Votive candle holders

All Stands

## Product Details

| Item NO.          | SGJD15060503                                                                             |  |  |
|-------------------|------------------------------------------------------------------------------------------|--|--|
| Material          | soda-lime glass                                                                          |  |  |
| Crafts            | Machine pressed                                                                          |  |  |
| Sampling time     | 1. 5-7days if at exist shape and size of products;                                       |  |  |
|                   | 2. 20days if need new shape or size of products                                          |  |  |
| Package           | Normal safe packing                                                                      |  |  |
| Capacity          | 500,000 to 1,000,000 / month                                                             |  |  |
| Delivery Time     | 35 days after sample and order confirmation                                              |  |  |
| Payment Terms     | 30% deposit by T/T in advance and the balance against copy of B/L                        |  |  |
| Transport         | By sea, by air or by international express delivery; guests designated freight forwarder |  |  |
|                   | 1. Machine made glass candle holder                                                      |  |  |
|                   | 2. Can be used in hotels, home,bar,etc                                                   |  |  |
| Product Features  | 3. Environmental material                                                                |  |  |
|                   | 4. FDA test, CA65 test                                                                   |  |  |
|                   | 1. satisfy your different design and size                                                |  |  |
| For you to choose | 2. Any color of paint, frosting, electroplating, laser engraving can be done             |  |  |
|                   | 3. provide special packaging such as shrink film, color gift box, white gift box         |  |  |
|                   | 4. We have a dedicated quality control team to control product quality                   |  |  |
|                   | 5. We have professional production bases and warehouses to ensure delivery               |  |  |