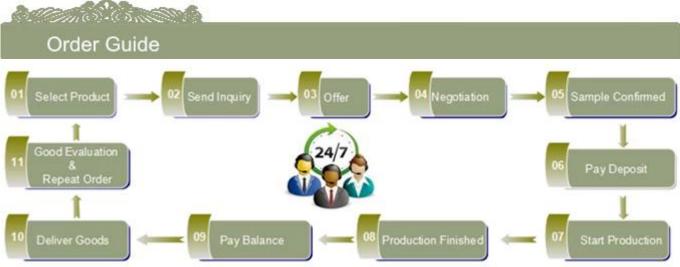

## Product Details

| Item NO.          | SGJD15060503                                                                             |  |  |
|-------------------|------------------------------------------------------------------------------------------|--|--|
| Material          | soda-lime glass                                                                          |  |  |
| Crafts            | Machine pressed                                                                          |  |  |
| Sampling time     | 1. 5-7days if at exist shape and size of products;                                       |  |  |
|                   | 2. 20days if need new shape or size of products                                          |  |  |
| Package           | Normal safe packing                                                                      |  |  |
| Capacity          | 500,000 to 1,000,000 / month                                                             |  |  |
| Delivery Time     | 35 days after sample and order confirmation                                              |  |  |
| Payment Terms     | 30% deposit by T/T in advance and the balance against copy of B/L                        |  |  |
| Transport         | By sea, by air or by international express delivery; guests designated freight forwarder |  |  |
|                   | 1. Machine made glass candle holder                                                      |  |  |
|                   | 2. Can be used in hotels, home,bar,etc                                                   |  |  |
| Product Features  | 3. Environmental material                                                                |  |  |
|                   | 4. FDA test, CA65 test                                                                   |  |  |
|                   | 1. satisfy your different design and size                                                |  |  |
| For you to choose | 2. Any color of paint, frosting, electroplating, laser engraving can be done             |  |  |
|                   | 3. provide special packaging such as shrink film, color gift box, white gift box         |  |  |
|                   | 4. We have a dedicated quality control team to control product quality                   |  |  |
|                   | 5. We have professional production bases and warehouses to ensure delivery               |  |  |