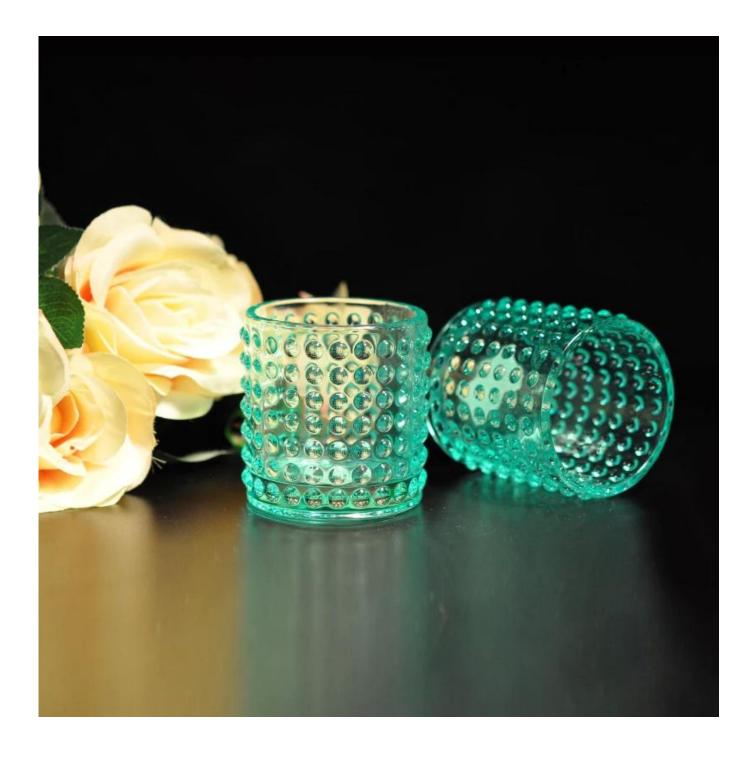

## Full hobnail Votive candle holders

All Stands

## Product Details

| Item NO.          | SGJD15060503                                                                             |  |  |
|-------------------|------------------------------------------------------------------------------------------|--|--|
| Material          | soda-lime glass                                                                          |  |  |
| Crafts            | Machine pressed                                                                          |  |  |
| Sampling time     | 1. 5-7days if at exist shape and size of products;                                       |  |  |
|                   | 2. 20days if need new shape or size of products                                          |  |  |
| Package           | Normal safe packing                                                                      |  |  |
| Capacity          | 500,000 to 1,000,000 / month                                                             |  |  |
| Delivery Time     | 35 days after sample and order confirmation                                              |  |  |
| Payment Terms     | 30% deposit by T/T in advance and the balance against copy of B/L                        |  |  |
| Transport         | By sea, by air or by international express delivery; guests designated freight forwarder |  |  |
|                   | 1. Machine made glass candle holder                                                      |  |  |
|                   | 2. Can be used in hotels, home,bar,etc                                                   |  |  |
| Product Features  | 3. Environmental material                                                                |  |  |
|                   | 4. FDA test, CA65 test                                                                   |  |  |
|                   | 1. satisfy your different design and size                                                |  |  |
| For you to choose | 2. Any color of paint, frosting, electroplating, laser engraving can be done             |  |  |
|                   | 3. provide special packaging such as shrink film, color gift box, white gift box         |  |  |
|                   | 4. We have a dedicated quality control team to control product quality                   |  |  |
|                   | 5. We have professional production bases and warehouses to ensure delivery               |  |  |