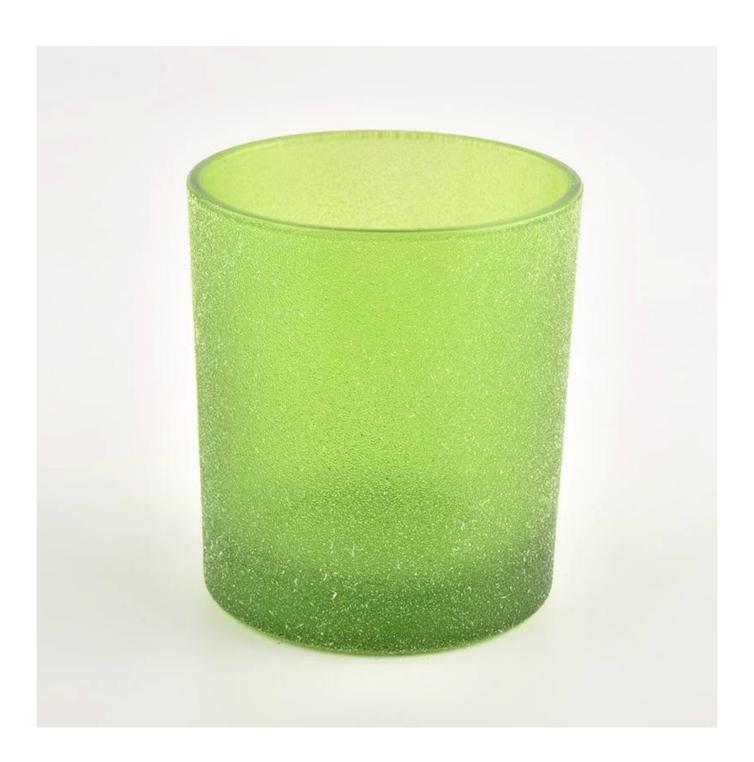

# Product Details

| Item number      | SGHL21121544                                                                                                                                                                                                                                                                                                                                                 |
|------------------|--------------------------------------------------------------------------------------------------------------------------------------------------------------------------------------------------------------------------------------------------------------------------------------------------------------------------------------------------------------|
| Material         | glass material                                                                                                                                                                                                                                                                                                                                               |
| Measure          | Item No.SGHL21121544 Top dia: 80mm Bottom dia: 74mm Height: 90mm Weight: 290g Capacity: 300ml MOQ: 3000pieces                                                                                                                                                                                                                                                |
| Sample time      | <ol> <li>5 days if there is glass shape and size</li> <li>15 days, if you need new shapes and sizes glass</li> </ol>                                                                                                                                                                                                                                         |
| craft            | pressed glass candle jars / machine blowing / mouth blowing                                                                                                                                                                                                                                                                                                  |
| Product Capacity | 500,000 ~ 1,000,000 pieces per month                                                                                                                                                                                                                                                                                                                         |
| Delivery time    | Within 35 days after sampling and order confirmed                                                                                                                                                                                                                                                                                                            |
| Payment terms    | 30% deposit by T / T in advance and balance against copy of B / L                                                                                                                                                                                                                                                                                            |
| Delivery         | By sea, by air, through express and shipping agent acceptable                                                                                                                                                                                                                                                                                                |
| Product Features | <ol> <li>Home decorations glass candle jar from high quality</li> <li>Suitable for use at hotel, home, etc.</li> <li>Meet the ASTM Test</li> </ol>                                                                                                                                                                                                           |
| For your choice  | <ol> <li>Various designs and sizes for selection</li> <li>Any color painted, cool, plating, laser model Processing cutter</li> <li>Special package as shrink film, color gift box, white gift box, etc.</li> <li>We are the exclusive employee of quality control</li> <li>We have a professional workshop and warehouse for ensure delivery time</li> </ol> |