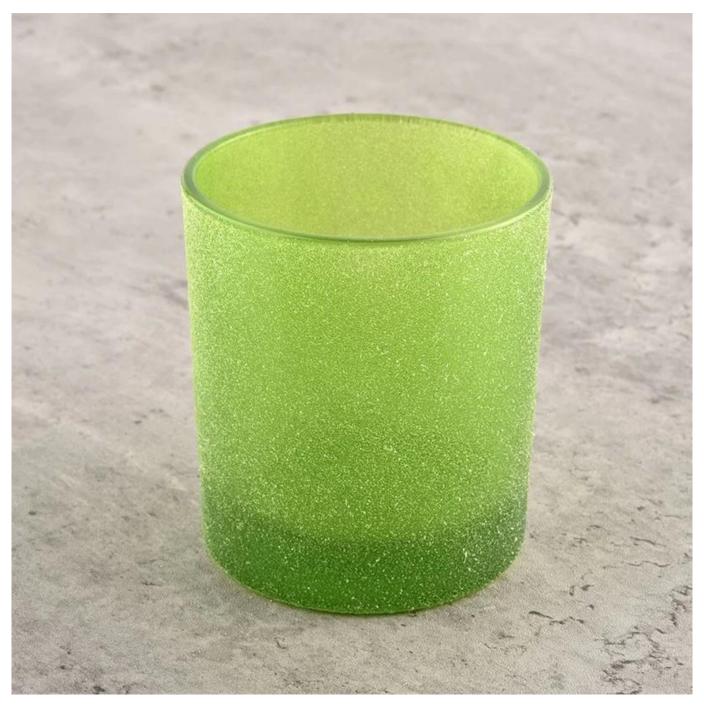

# Product Details

| Item number      | SGHL21121544                                                                                                                                                                                                                                                                                                                                                 |
|------------------|--------------------------------------------------------------------------------------------------------------------------------------------------------------------------------------------------------------------------------------------------------------------------------------------------------------------------------------------------------------|
| Material         | glass material                                                                                                                                                                                                                                                                                                                                               |
| Measure          | Item No.SGHL21121544 Top dia: 80mm Bottom dia: 74mm Height: 90mm Weight: 290g Capacity: 300ml MOQ: 3000pieces                                                                                                                                                                                                                                                |
| Sample time      | <ol> <li>5 days if there is glass shape and size</li> <li>15 days, if you need new shapes and sizes glass</li> </ol>                                                                                                                                                                                                                                         |
| craft            | pressed glass candle jars / machine blowing / mouth blowing                                                                                                                                                                                                                                                                                                  |
| Product Capacity | 500,000 ~ 1,000,000 pieces per month                                                                                                                                                                                                                                                                                                                         |
| Delivery time    | Within 35 days after sampling and order confirmed                                                                                                                                                                                                                                                                                                            |
| Payment terms    | 30% deposit by T / T in advance and balance against copy of B / L                                                                                                                                                                                                                                                                                            |
| Delivery         | By sea, by air, through express and shipping agent acceptable                                                                                                                                                                                                                                                                                                |
| Product Features | <ol> <li>Home decorations glass candle jar from high quality</li> <li>Suitable for use at hotel, home, etc.</li> <li>Meet the ASTM Test</li> </ol>                                                                                                                                                                                                           |
| For your choice  | <ol> <li>Various designs and sizes for selection</li> <li>Any color painted, cool, plating, laser model Processing cutter</li> <li>Special package as shrink film, color gift box, white gift box, etc.</li> <li>We are the exclusive employee of quality control</li> <li>We have a professional workshop and warehouse for ensure delivery time</li> </ol> |