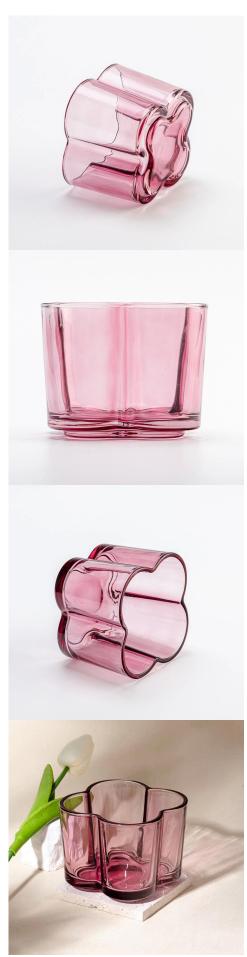

Flower Shaped Transparent Glass for Candle Making

Sunny Glassware not only produces OEM / ODM orders, but also helps many brands start from the product concept.

### **Major advantage**

Focus on luxury design

About 80% of American perfume brand suppliers

- . AQL plus 6 strict rigorous QC test standards
- . Maintain quality and sample and bulk products

Item No:SGCX25030711
Top dia: 106\*106mm
Bottom dia: 97\*97mm
Max dia[124mm
Height: 85mm
Weight: 520g
Capacity: 520ml
MOQ: 3,000 PCS

### feature of product

- 1. High quality home decorative glass incense bottle.

  2. Applicable to hotel, wedding,
- etc.
- 3. Meet the function of ASTM test products.