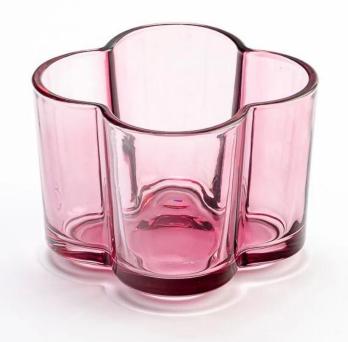

Flower Shaped Transparent Glass for Candle Making

Sunny Glassware not only produces OEM / ODM orders, but also helps many brands start from the product concept.

### **Major advantage**

Focus on luxury design

About 80% of American perfume brand suppliers

- . AQL plus 6 strict rigorous QC test standards
- . Maintain quality and sample and bulk products

Item No:SGCX25030711
Top dia: 106\*106mm
Bottom dia: 97\*97mm
Max dia[124mm
Height: 85mm
Weight: 520g
Capacity: 520ml
MOQ: 3,000 PCS