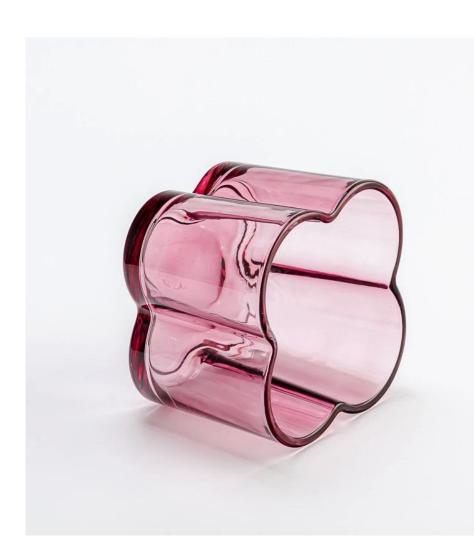

Flower Shaped Transparent Glass for Candle Making

Sunny Glassware not only produces OEM / ODM orders, but also helps many brands start from the product concept.

### **Major advantage**

Focus on luxury design

About 80% of American perfume brand suppliers

- . AQL plus 6 strict rigorous QC test standards
- . Maintain quality and sample and bulk products

Item No:SGCX25030711
Top dia: 106\*106mm
Bottom dia: 97\*97mm
Max dia[124mm
Height: 85mm
Weight: 520g
Capacity: 520ml
MOQ: 3,000 PCS