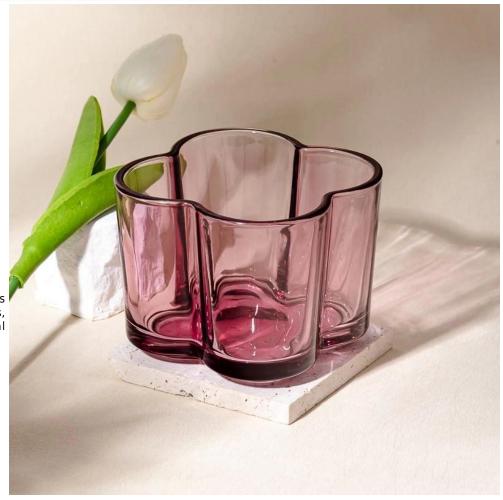

Flower Shaped Transparent Glass for Candle Making

Sunny Glassware not only produces OEM / ODM orders, but also helps many brands start from the product concept.

### **Major advantage**

Focus on luxury design

About 80% of American perfume brand suppliers

- . AQL plus 6 strict rigorous QC test standards
- . Maintain quality and sample and bulk products

Item No:SGCX25030711
Top dia: 106\*106mm
Bottom dia: 97\*97mm
Max dia[124mm
Height: 85mm
Weight: 520g
Capacity: 520ml
MOQ: 3,000 PCS