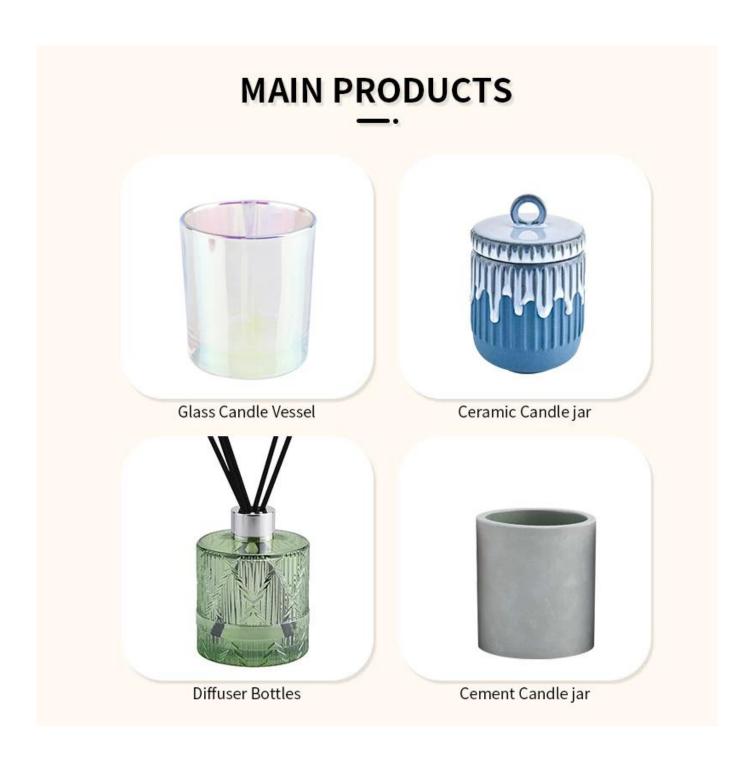

Flower Shaped Transparent Glass for Candle Making

Sunny Glassware not only produces OEM / ODM orders, but also helps many brands start from the product concept.

There are about 5,000 items which cover all daily-used glassware and ceramic ware, e.g. candle holders, borosilicate glass, bottles, tumblers, jars, stemware, tableware & drinkware, bathroom accessories etc. The products can meet FDA, LFGB, CA 65, ASTM, dishwasher test.