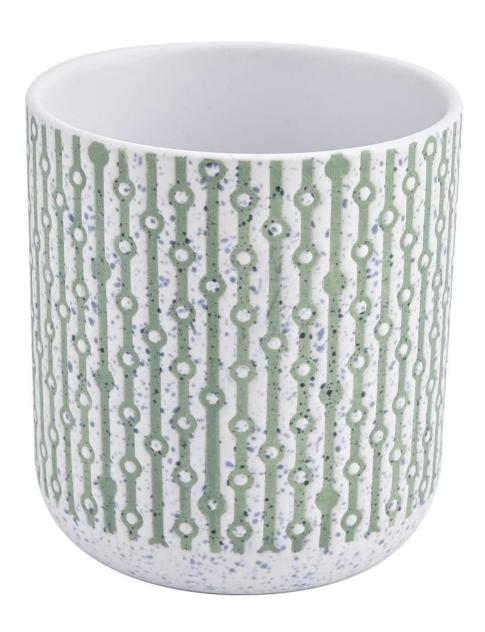

The unique geometric design of this **glass candle jar** makes your candle stand out instantly. Whether it is simple lines, vintage plaid or modern abstract, it can be customized according to your preferences.

This **glass candle jar** is made of high quality transparent glass, which is resistant to high temperatures and does not break easily, ensuring that the candle burns safely and beautifully, while perfectly displaying the geometric charm of decal paper.

Not only ideal for **glass candle jar** making, these unique jars can also be used as home decor, storage containers or small plant POTS to add a touch of art to a living space.