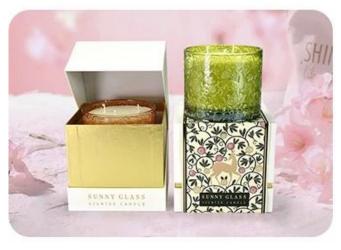

The unique geometric design of this **glass candle jar** makes your candle stand out instantly. Whether it is simple lines, vintage plaid or modern abstract, it can be customized according to your preferences.

This **glass candle jar** is made of high quality transparent glass, which is resistant to high temperatures and does not break easily, ensuring that the candle burns safely and beautifully, while perfectly displaying the geometric charm of decal paper.

Not only ideal for **glass candle jar** making, these unique jars can also be used as home decor, storage containers or small plant POTS to add a touch of art to a living space.