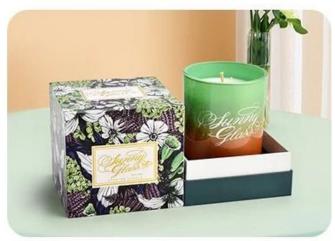

The unique geometric design of this **glass candle jar** makes your candle stand out instantly. Whether it is simple lines, vintage plaid or modern abstract, it can be customized according to your preferences.

This **glass candle jar** is made of high quality transparent glass, which is resistant to high temperatures and does not break easily, ensuring that the candle burns safely and beautifully, while perfectly displaying the geometric charm of decal paper.

Not only ideal for **glass candle jar** making, these unique jars can also be used as home decor, storage containers or small plant POTS to add a touch of art to a living space.