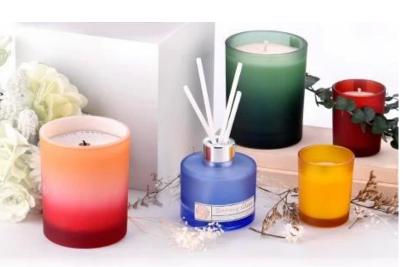

## **Empty Ceramic Candle Jars Wholesale Custom Beautiful Printing Ceramic Candle Vessels**

The unique geometric design of this **glass candle jar** makes your candle stand out instantly. Whether it is simple lines, vintage plaid or modern abstract, it can be customized according to your preferences.

This **glass candle jar** is made of high quality transparent glass, which is resistant to high temperatures and does not break easily, ensuring that the candle burns safely and beautifully, while perfectly displaying the geometric charm of decal paper.

Not only ideal for **glass candle jar** making, these unique jars can also be used as home decor, storage containers or small plant POTS to add a touch of art to a living space.