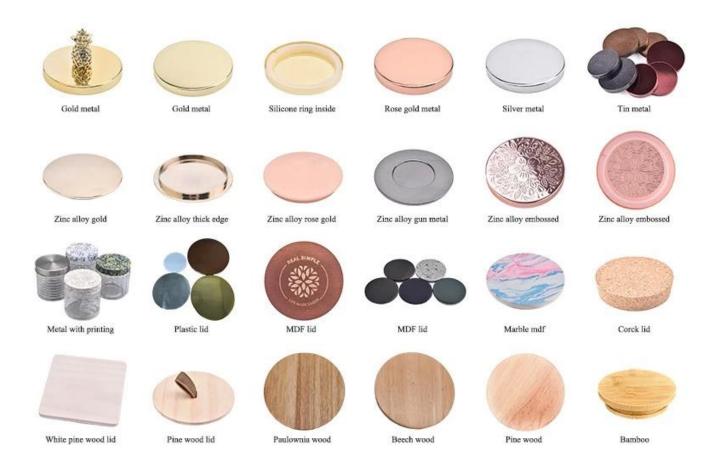

|
| Usage<br>Occasion | Home decor, Wedding Decoration, Wedding Favors, Decoration enhancement,                       |











The unique geometric design of this **glass candle jar** makes your candle stand out instantly. Whether it is simple lines, vintage plaid or modern abstract, it can be customized according to your preferences.

This **glass candle jar** is made of high quality transparent glass, which is resistant to high temperatures and does not break easily, ensuring that the candle burns safely and beautifully, while perfectly displaying the geometric charm of decal paper.

Not only ideal for **glass candle jar** making, these unique jars can also be used as home decor, storage containers or small plant POTS to add a touch of art to a living space.

## Accessories Lid



## Accessories - candle holder box

# CANDLE HOLDER BOX SIZE, LOGO, COLOR, LINING, SHAPE CAN BE CUSTOMIZED







## **Production and packaging**

## Mass production



Quality testing



Packing



<u>Pallet</u>



## Sample room

#### Welcome to the sample room of **Sunny Glassware**



Here we bring together a total of **5000+** kinds of candle holder carefully designed and made, each candle holder reflects our persistent pursuit of quality and design.

## **FAQ**

1) Can you combine many items assorted in one container in my first order?

Yes, we can. But the quantity of each ordered item should reach our MOQ.

#### 2) If any quality problem, how can you settle it for us?

When discharging the container, you need to inspect all the cargo. If any breakage or defect products were found