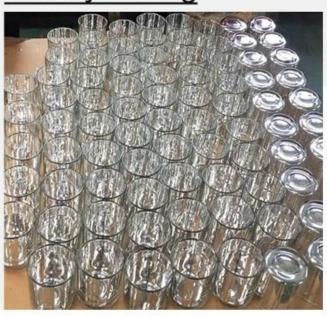

The unique geometric design of this **glass candle jar** makes your candle stand out instantly. Whether it is simple lines, vintage plaid or modern abstract, it can be customized according to your preferences.

This **glass candle jar** is made of high quality transparent glass, which is resistant to high temperatures and does not break easily, ensuring that the candle burns safely and beautifully, while perfectly displaying the geometric charm of decal paper.

Not only ideal for **glass candle jar** making, these unique jars can also be used as home decor, storage containers or small plant POTS to add a touch of art to a living space.