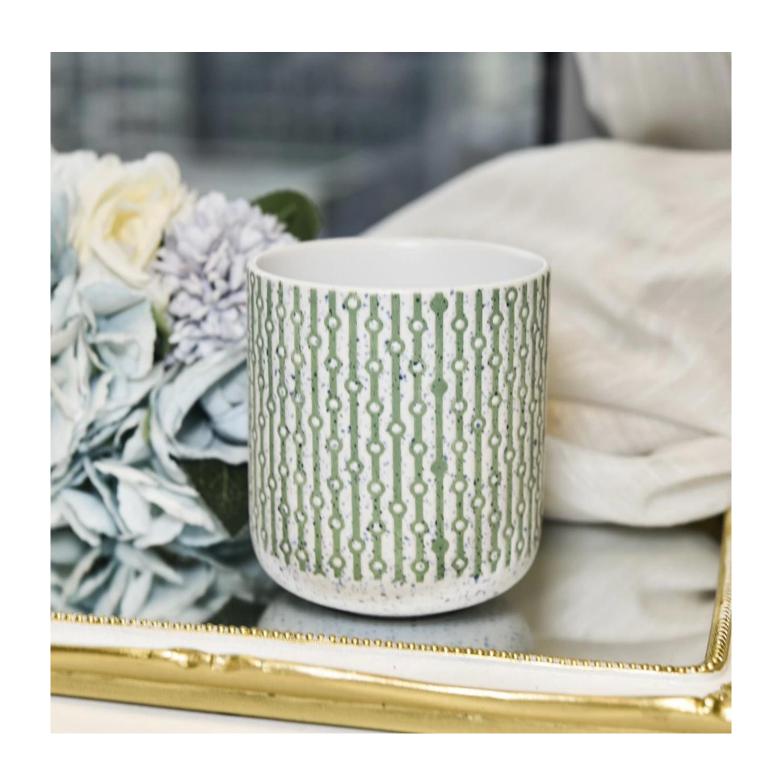

The unique geometric design of this **glass candle jar** makes your candle stand out instantly. Whether it is simple lines, vintage plaid or modern abstract, it can be customized according to your preferences.

This **glass candle jar** is made of high quality transparent glass, which is resistant to high temperatures and does not break easily, ensuring that the candle burns safely and beautifully, while perfectly displaying the geometric charm of decal paper.

Not only ideal for **glass candle jar** making, these unique jars can also be used as home decor, storage containers or small plant POTS to add a touch of art to a living space.