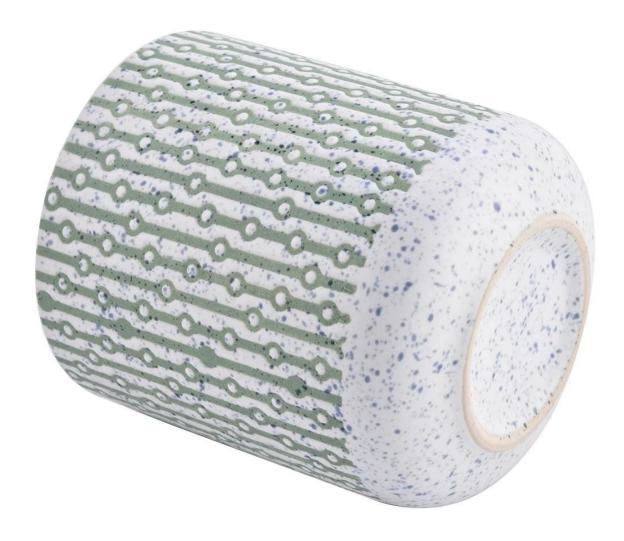

The unique geometric design of this **glass candle jar** makes your candle stand out instantly. Whether it is simple lines, vintage plaid or modern abstract, it can be customized according to your preferences.

This **glass candle jar** is made of high quality transparent glass, which is resistant to high temperatures and does not break easily, ensuring that the candle burns safely and beautifully, while perfectly displaying the geometric charm of decal paper.

Not only ideal for **glass candle jar** making, these unique jars can also be used as home decor, storage containers or small plant POTS to add a touch of art to a living space.