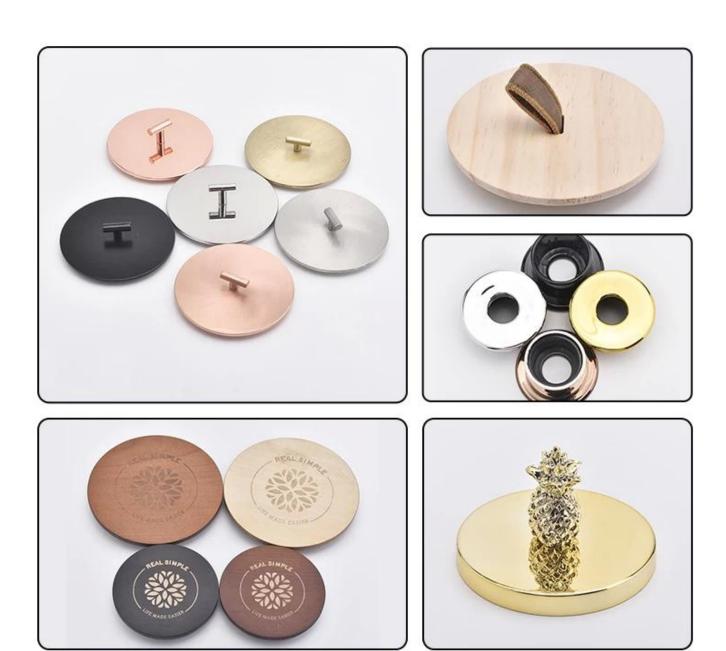

#### Let you choose

- 1. Various drawings and sizes are available.
- 2. Any tools for processing the painted laser model, cut, plating.
- 3. Reduce the movie, the color gift box, the white gift box and other special packaging.

### **DEEP PROCESSING**

Electroplating

Solid color glaze

Hand painting

**Decal Printing** 

Stamping

Transmutation glaze Screen Printing

Water Transfer Printing