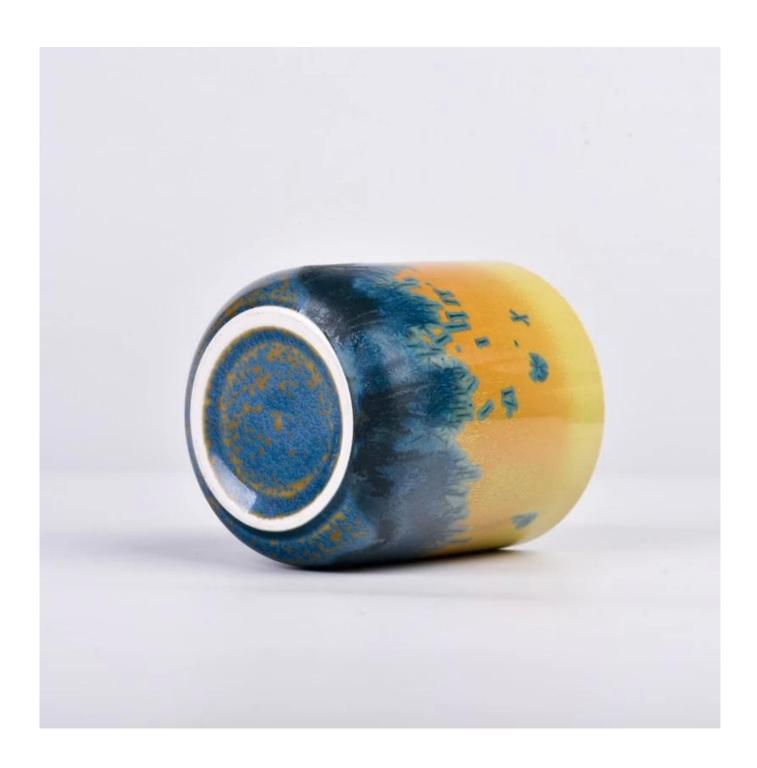

# The design of flexible sizes can be quickly expanded Your market

Top dia: 87mm Bottom dia: 61mm Height: 96mm Weight: 319g Capacity: 385ml

We translate your ideas into creative spice products, we sell you in the local market.