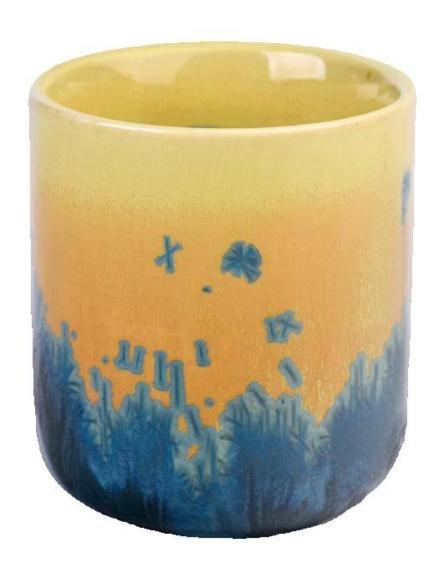

# The design of flexible sizes can be quickly expanded Your market

Top dia: 87mm Bottom dia: 61mm Height: 96mm Weight: 319g Capacity: 385ml

We translate your ideas into creative spice products, we sell you in the local market.