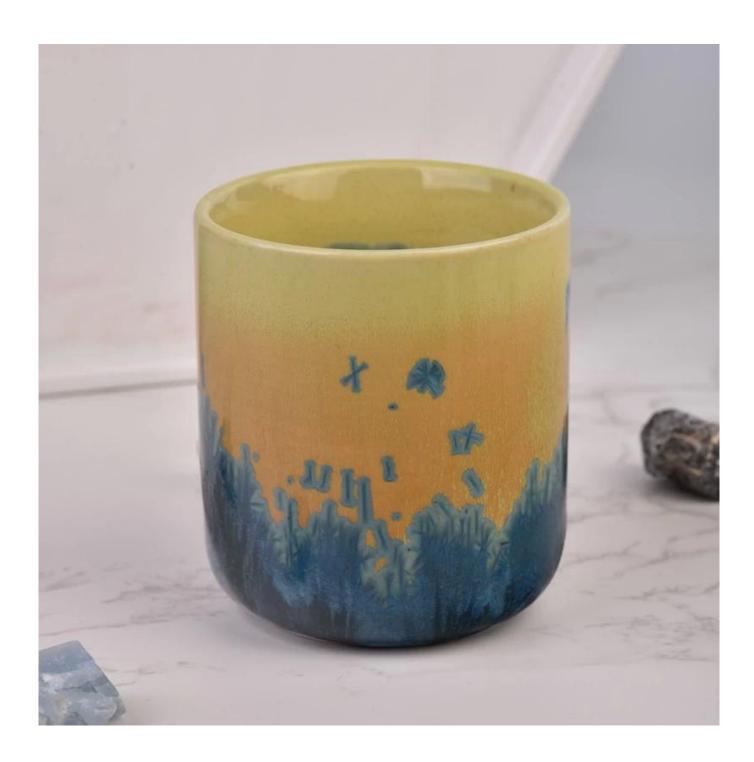

# The design of flexible sizes can be quickly expanded Your market

Top dia: 87mm Bottom dia: 61mm Height: 96mm Weight: 319g Capacity: 385ml

We translate your ideas into creative spice products, we sell you in the local market.