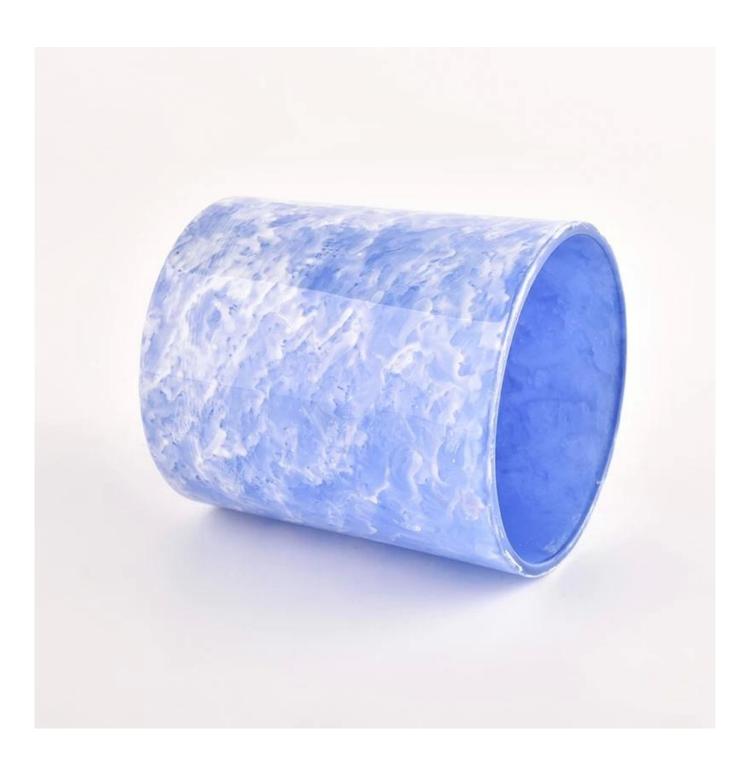

#### **Major advantage**

Focus on luxury design

About 80% of American perfume brand suppliers

- . AQL plus 6 strict rigorous QC test standards
- . Maintain quality and sample and bulk products

Item No.: SGHL22012318 Top dia:80mm Bottom dia:74mm Height:90mm Weight:303g Capacity:290ml