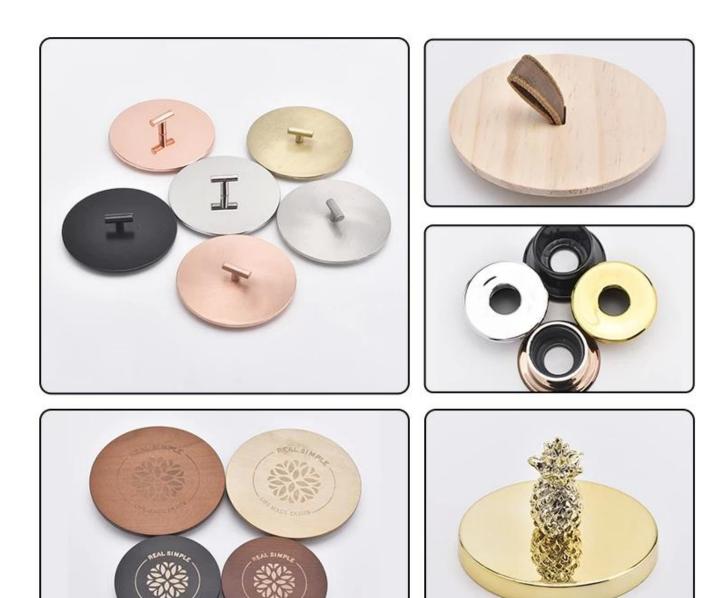

ccessories etc. The products can meet FDA, LFGB, CA 65, ASTM, dishwasher test.

With a strictly control system on product quality and customer service, our exporting market have expanded rapidly to North & South America, Europe, Oceania and Asia.

Our business scopes are mainly involved in home decor, gift crafts and tableware. There are approximately 80% candle holders in USA luxury branded companies were imported from Sunny Glassware.

#### What are we there?

The Sunny Glassware approved the ISO 90012008/2015 quality management system certification, and implemented the company's intellectual property standards to protect the interests of its customers.





ISO 9001: 2015



**Enterprise intellectual property** 

Patent Number: 201630655323.4

# **DEEP PROCESSING**























## **Sample of room display**

Welcome to the Shenzhen office to find your favorite, it will surprise you, because it is difficult to find another supplier in China.



# pack&transportation

# TPACKAGING&SHIPPING\_





# **FAQ**

Q1: Do you accept small order?

Yes, any quantity would be acceptable if we have stocks.

Q2: Do you have any other colors/sizes for this kind of jar?

Any colors can be customized according to pantone number or your sample, the we have some hot sale regular sizes for you to choose, if you want to make new sizes we can also open new molds.

Q3: What kind of lids you can offer?

We can provide lids in different materials like glass, ceramic, metal, wood, concrete and plastic ect.

Q4: Do you have certification for your products?

Yes, for the glassware, have AS