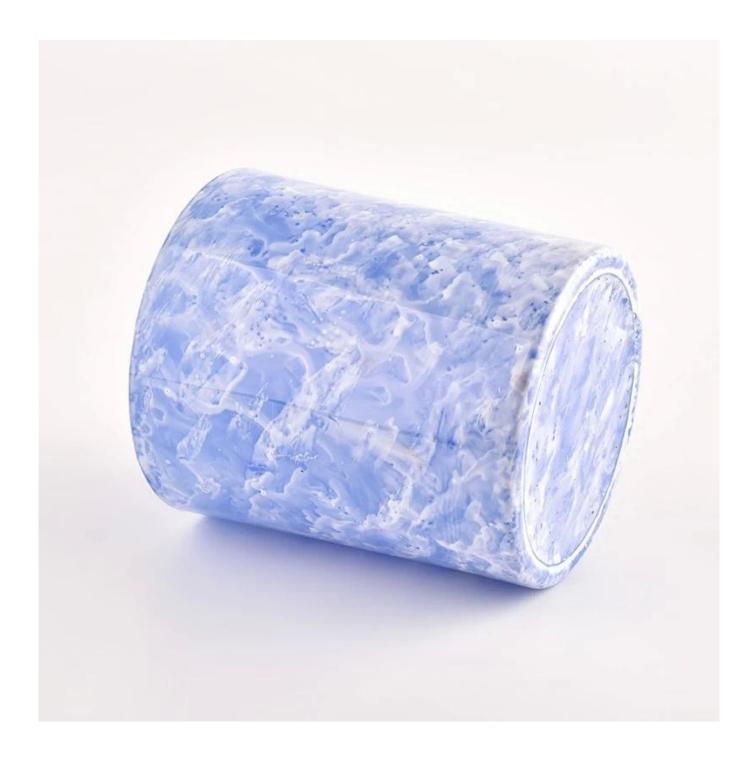

#### **Major advantage**

Focus on luxury design

About 80% of American perfume brand suppliers

- . AQL plus 6 strict rigorous QC test standards
- . Maintain quality and sample and bulk products

Item No.: SGHL22012318 Top dia:80mm Bottom dia:74mm Height:90mm Weight:303g Capacity:290ml