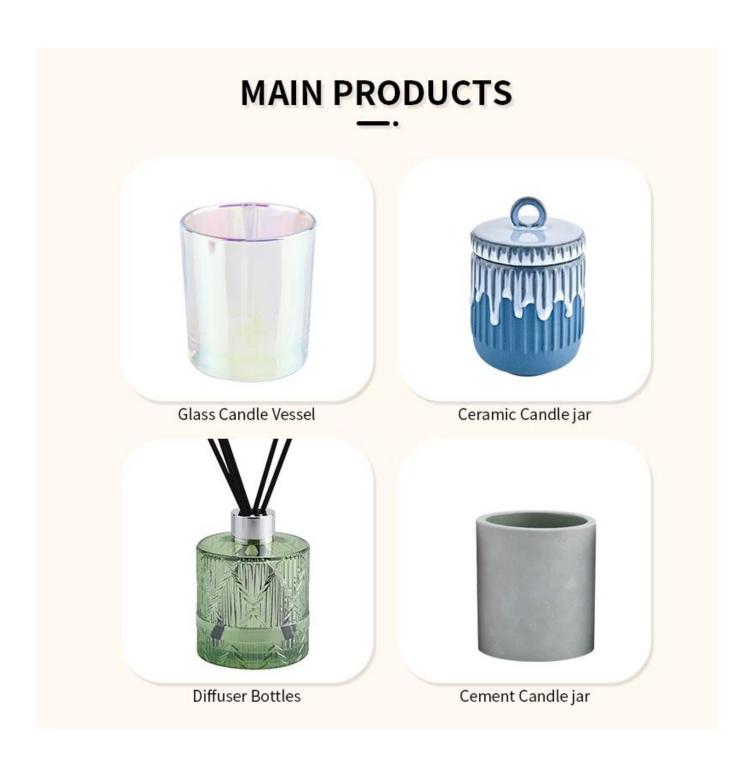

# Empty 300 ml glass candle vessel for home decor

Sunny Glassware not only produces OEM / ODM orders, but also helps many brands start from the product concept.

Why choose Sunny Glassware?

#### feature of product

- 1. High quality home decorative glass incense bottle.

  2. Applicable to hotel, wedding,
- etc.
- 3. Meet the function of ASTM test products.

### Application:

Decorative dinner in the bar or bar

- . Suitable for families, hotels or gardens
- . Special lover gift
- . Any chance of decoration

# **Application**

Festival Gifts

Home Decoration

Wedding Gifts

Christmas Gifts