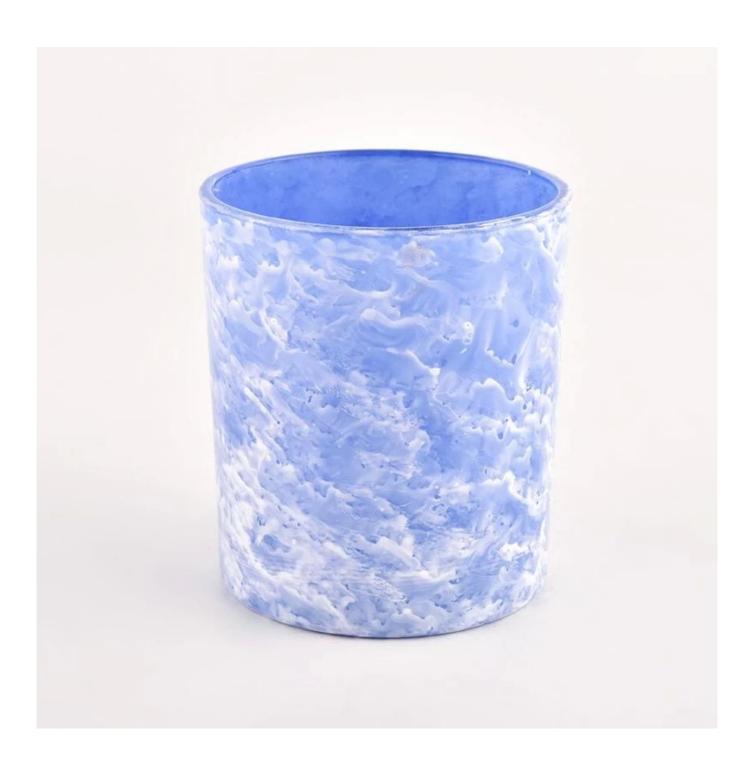

#### **Major advantage**

Focus on luxury design

About 80% of American perfume brand suppliers

- . AQL plus 6 strict rigorous QC test standards
- . Maintain quality and sample and bulk products

Item No.: SGHL22012318 Top dia:80mm Bottom dia:74mm Height:90mm Weight:303g Capacity:290ml