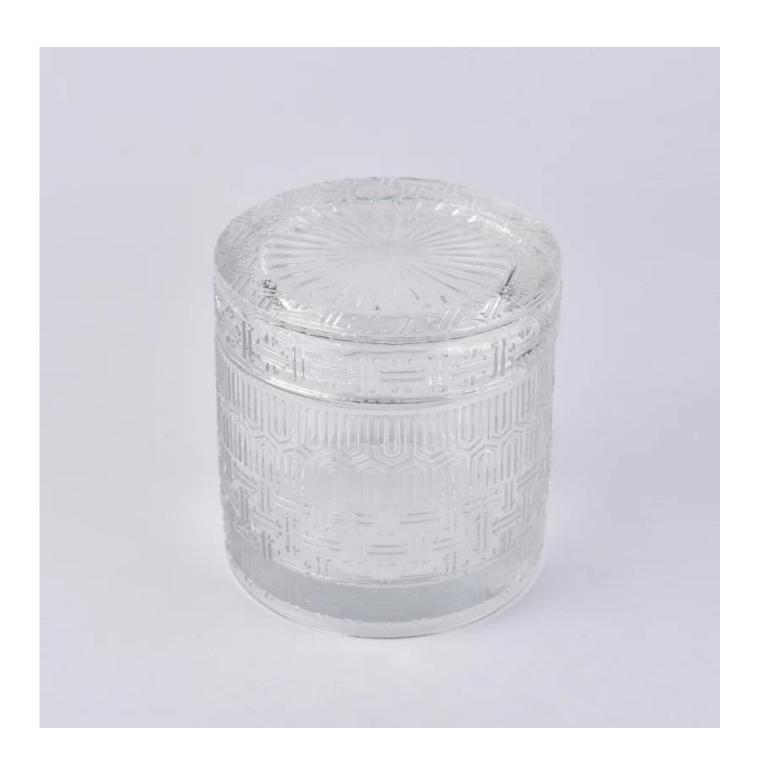

## Emboss pattern 10oz filling glass candle holder with lid

| Product Details  |                                                                           |
|------------------|---------------------------------------------------------------------------|
|                  |                                                                           |
| Material         | high white glass material                                                 |
| craft            | machine made glass candle jar                                             |
| Samples time     | 1. 5 days if there is a form and size of the glass                        |
|                  | 2. 15 days, if you need a new shape and size glass                        |
| Packaging        | Normal packing, 4 pieces in inner box, 48 pieces in box                   |
| Product Capacity | 500,000 ~ 1,000,000 pieces per month                                      |
| Delivery time    | Within 35 days after the sample and in order confirmed                    |
| Terms of payment | 30% deposit by T / T in advance and balance against copy of B / L         |
| Shipment         | By sea, by air, by express and the delivery agent acceptable              |
|                  | 1. Home decor glass candle jar from high quality                          |
| Product Features | 2. Suitable for use in hotel, house, etc.                                 |
|                  | 3. Meet ASTM Test                                                         |
|                  | 1. Various designs and sizes for selection                                |
|                  | 2 Any color painted, cold, electroplating, laser model Processing cutter  |
| For your choice  | 3. Special package as shrink film, color gift box, white gift box, etc.   |
|                  | 4. We are exclusive of employees for quality control                      |
|                  | 5. We have a professional workshop and warehouse for ensure delivery time |