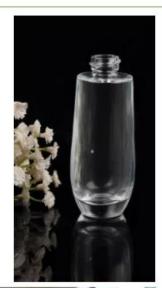

## Emboss pattern 10oz filling glass candle holder with lid

| Product Details  |                                                                           |
|------------------|---------------------------------------------------------------------------|
|                  |                                                                           |
| Material         | high white glass material                                                 |
| craft            | machine made glass candle jar                                             |
| Samples time     | 1. 5 days if there is a form and size of the glass                        |
|                  | 2. 15 days, if you need a new shape and size glass                        |
| Packaging        | Normal packing, 4 pieces in inner box, 48 pieces in box                   |
| Product Capacity | 500,000 ~ 1,000,000 pieces per month                                      |
| Delivery time    | Within 35 days after the sample and in order confirmed                    |
| Terms of payment | 30% deposit by T / T in advance and balance against copy of B / L         |
| Shipment         | By sea, by air, by express and the delivery agent acceptable              |
|                  | 1. Home decor glass candle jar from high quality                          |
| Product Features | 2. Suitable for use in hotel, house, etc.                                 |
|                  | 3. Meet ASTM Test                                                         |
|                  | 1. Various designs and sizes for selection                                |
|                  | 2 Any color painted, cold, electroplating, laser model Processing cutter  |
| For your choice  | 3. Special package as shrink film, color gift box, white gift box, etc.   |
|                  | 4. We are exclusive of employees for quality control                      |
|                  | 5. We have a professional workshop and warehouse for ensure delivery time |