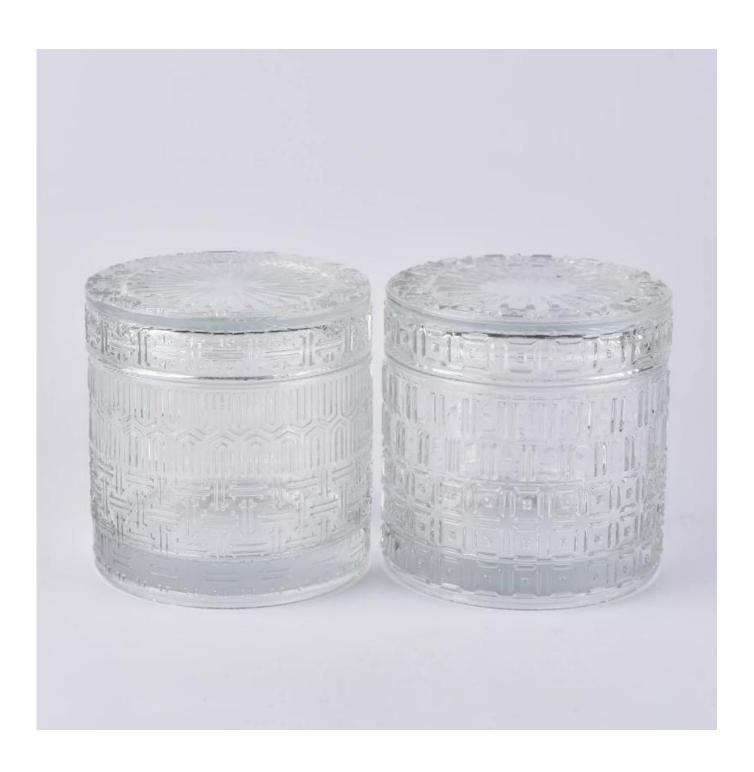

## Emboss pattern 10oz filling glass candle holder with lid

| Product Details  |                                                                           |
|------------------|---------------------------------------------------------------------------|
|                  |                                                                           |
| Material         | high white glass material                                                 |
| craft            | machine made glass candle jar                                             |
| Samples time     | 1. 5 days if there is a form and size of the glass                        |
|                  | 2. 15 days, if you need a new shape and size glass                        |
| Packaging        | Normal packing, 4 pieces in inner box, 48 pieces in box                   |
| Product Capacity | 500,000 ~ 1,000,000 pieces per month                                      |
| Delivery time    | Within 35 days after the sample and in order confirmed                    |
| Terms of payment | 30% deposit by T / T in advance and balance against copy of B / L         |
| Shipment         | By sea, by air, by express and the delivery agent acceptable              |
|                  | 1. Home decor glass candle jar from high quality                          |
| Product Features | 2. Suitable for use in hotel, house, etc.                                 |
|                  | 3. Meet ASTM Test                                                         |
|                  | 1. Various designs and sizes for selection                                |
|                  | 2 Any color painted, cold, electroplating, laser model Processing cutter  |
| For your choice  | 3. Special package as shrink film, color gift box, white gift box, etc.   |
|                  | 4. We are exclusive of employees for quality control                      |
|                  | 5. We have a professional workshop and warehouse for ensure delivery time |