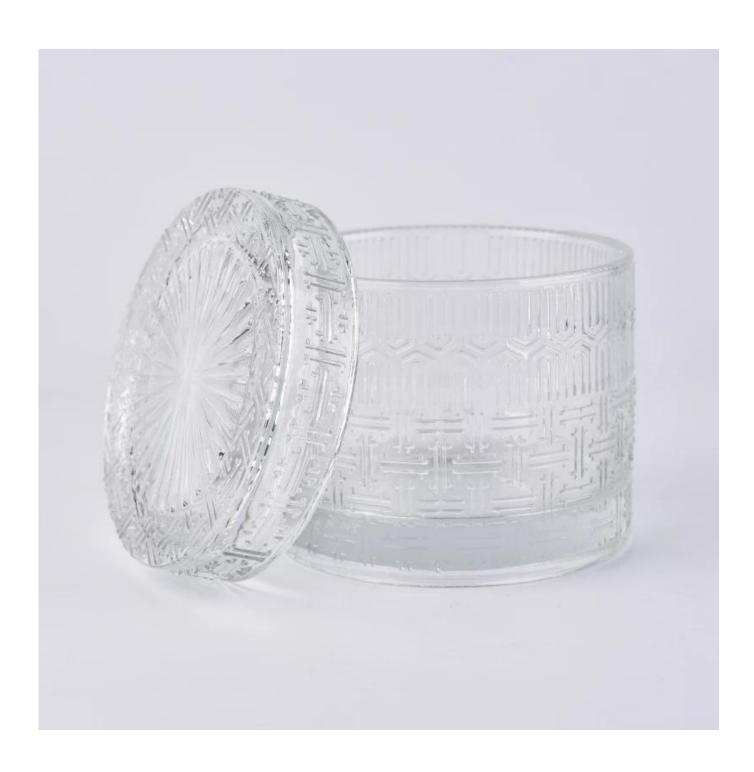

## Emboss pattern 10oz filling glass candle holder with lid

| Product Details  |                                                                           |
|------------------|---------------------------------------------------------------------------|
|                  |                                                                           |
| Material         | high white glass material                                                 |
| craft            | machine made glass candle jar                                             |
| Samples time     | 1. 5 days if there is a form and size of the glass                        |
|                  | 2. 15 days, if you need a new shape and size glass                        |
| Packaging        | Normal packing, 4 pieces in inner box, 48 pieces in box                   |
| Product Capacity | 500,000 ~ 1,000,000 pieces per month                                      |
| Delivery time    | Within 35 days after the sample and in order confirmed                    |
| Terms of payment | 30% deposit by T / T in advance and balance against copy of B / L         |
| Shipment         | By sea, by air, by express and the delivery agent acceptable              |
|                  | 1. Home decor glass candle jar from high quality                          |
| Product Features | 2. Suitable for use in hotel, house, etc.                                 |
|                  | 3. Meet ASTM Test                                                         |
|                  | 1. Various designs and sizes for selection                                |
|                  | 2 Any color painted, cold, electroplating, laser model Processing cutter  |
| For your choice  | 3. Special package as shrink film, color gift box, white gift box, etc.   |
|                  | 4. We are exclusive of employees for quality control                      |
|                  | 5. We have a professional workshop and warehouse for ensure delivery time |