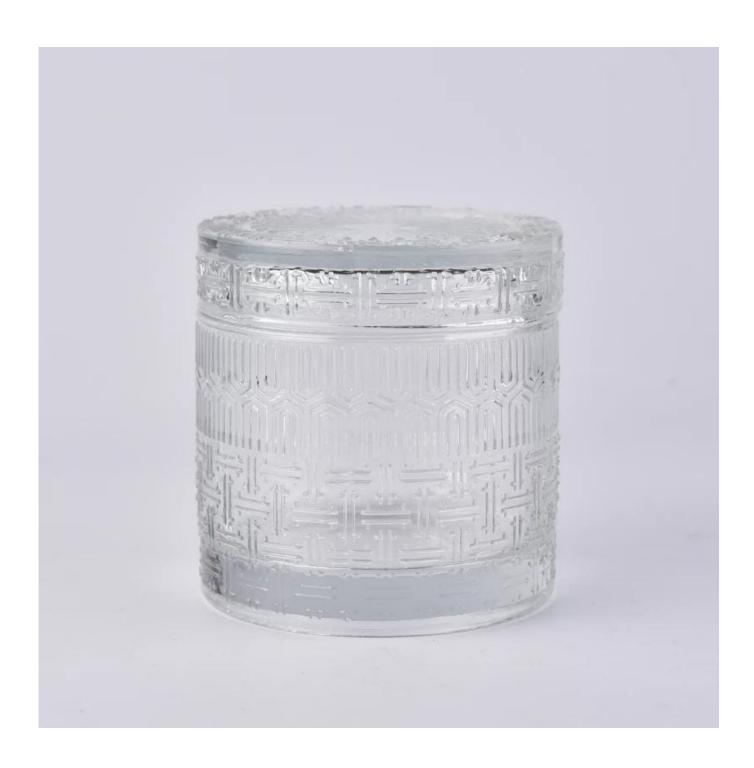

## Emboss pattern 10oz filling glass candle holder with lid

| Product Details  |                                                                           |
|------------------|---------------------------------------------------------------------------|
|                  |                                                                           |
| Material         | high white glass material                                                 |
| craft            | machine made glass candle jar                                             |
| Samples time     | 1. 5 days if there is a form and size of the glass                        |
|                  | 2. 15 days, if you need a new shape and size glass                        |
| Packaging        | Normal packing, 4 pieces in inner box, 48 pieces in box                   |
| Product Capacity | 500,000 ~ 1,000,000 pieces per month                                      |
| Delivery time    | Within 35 days after the sample and in order confirmed                    |
| Terms of payment | 30% deposit by T / T in advance and balance against copy of B / L         |
| Shipment         | By sea, by air, by express and the delivery agent acceptable              |
|                  | 1. Home decor glass candle jar from high quality                          |
| Product Features | 2. Suitable for use in hotel, house, etc.                                 |
|                  | 3. Meet ASTM Test                                                         |
|                  | 1. Various designs and sizes for selection                                |
|                  | 2 Any color painted, cold, electroplating, laser model Processing cutter  |
| For your choice  | 3. Special package as shrink film, color gift box, white gift box, etc.   |
|                  | 4. We are exclusive of employees for quality control                      |
|                  | 5. We have a professional workshop and warehouse for ensure delivery time |