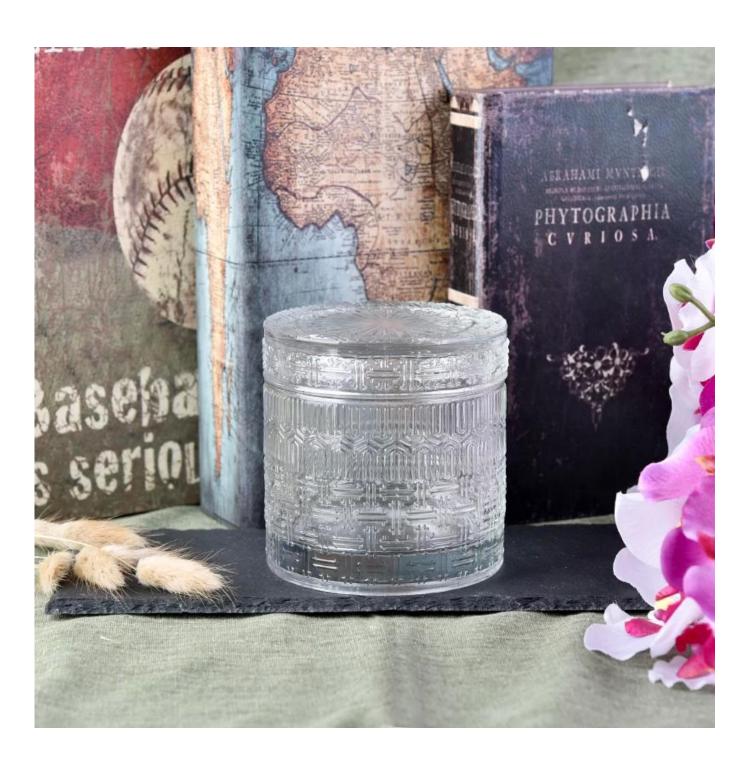

## Emboss pattern 10oz filling glass candle holder with lid

| Product Details  |                                                                           |
|------------------|---------------------------------------------------------------------------|
|                  |                                                                           |
| Material         | high white glass material                                                 |
| craft            | machine made glass candle jar                                             |
| Samples time     | 1. 5 days if there is a form and size of the glass                        |
|                  | 2. 15 days, if you need a new shape and size glass                        |
| Packaging        | Normal packing, 4 pieces in inner box, 48 pieces in box                   |
| Product Capacity | 500,000 ~ 1,000,000 pieces per month                                      |
| Delivery time    | Within 35 days after the sample and in order confirmed                    |
| Terms of payment | 30% deposit by T / T in advance and balance against copy of B / L         |
| Shipment         | By sea, by air, by express and the delivery agent acceptable              |
|                  | 1. Home decor glass candle jar from high quality                          |
| Product Features | 2. Suitable for use in hotel, house, etc.                                 |
|                  | 3. Meet ASTM Test                                                         |
|                  | 1. Various designs and sizes for selection                                |
|                  | 2 Any color painted, cold, electroplating, laser model Processing cutter  |
| For your choice  | 3. Special package as shrink film, color gift box, white gift box, etc.   |
|                  | 4. We are exclusive of employees for quality control                      |
|                  | 5. We have a professional workshop and warehouse for ensure delivery time |