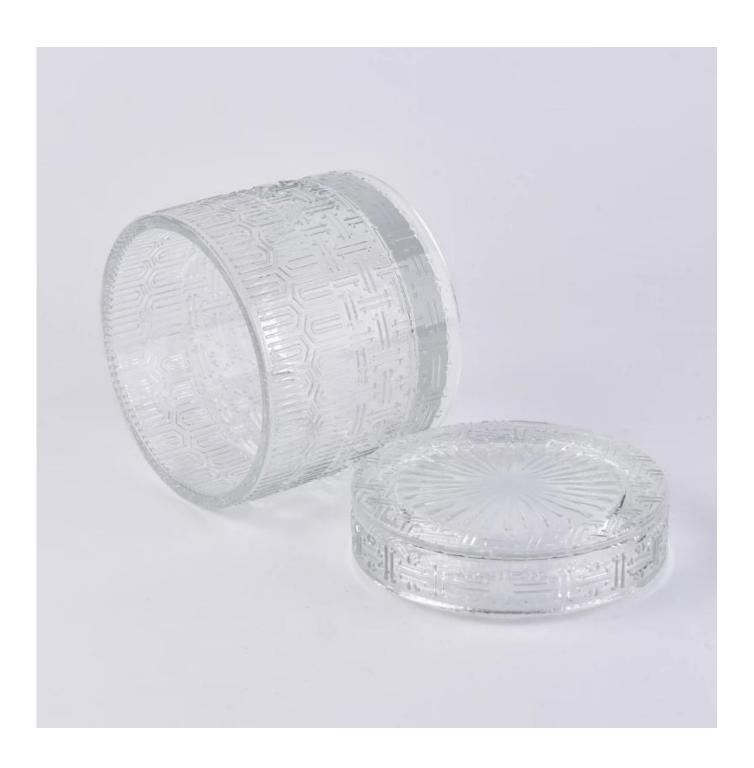

## Emboss pattern 10oz filling glass candle holder with lid

| Product Details  |                                                                           |
|------------------|---------------------------------------------------------------------------|
|                  |                                                                           |
| Material         | high white glass material                                                 |
| craft            | machine made glass candle jar                                             |
| Samples time     | 1. 5 days if there is a form and size of the glass                        |
|                  | 2. 15 days, if you need a new shape and size glass                        |
| Packaging        | Normal packing, 4 pieces in inner box, 48 pieces in box                   |
| Product Capacity | 500,000 ~ 1,000,000 pieces per month                                      |
| Delivery time    | Within 35 days after the sample and in order confirmed                    |
| Terms of payment | 30% deposit by T / T in advance and balance against copy of B / L         |
| Shipment         | By sea, by air, by express and the delivery agent acceptable              |
|                  | 1. Home decor glass candle jar from high quality                          |
| Product Features | 2. Suitable for use in hotel, house, etc.                                 |
|                  | 3. Meet ASTM Test                                                         |
|                  | 1. Various designs and sizes for selection                                |
|                  | 2 Any color painted, cold, electroplating, laser model Processing cutter  |
| For your choice  | 3. Special package as shrink film, color gift box, white gift box, etc.   |
|                  | 4. We are exclusive of employees for quality control                      |
|                  | 5. We have a professional workshop and warehouse for ensure delivery time |