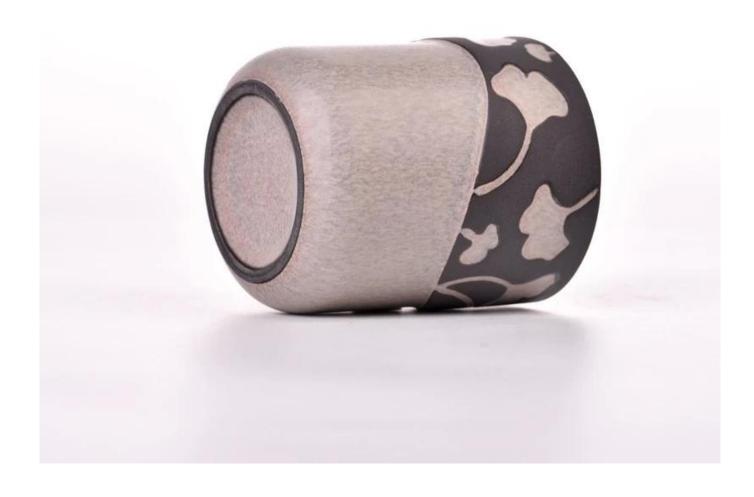

design supports |

|                     | * Strong design team<br>* 15 new items release monthly | * Unique design<br>*<br>Improve your market competitive power                                           |
|---------------------|--------------------------------------------------------|---------------------------------------------------------------------------------------------------------|
| 6. Capacity         |                                                        | * To meet your mass orders<br>* Shorten the delivery lead time                                          |
| 7. <u>Logistics</u> | We have our own<br>  CLINNY WORLDWIDE LOCISTICS (\$7)  | * Seamless communication * Avoid too many contact points * Streamline management * Save cost indirectly |

### **Product Pictures**













## **MAIN PRODUCTS**

















### **Quality Control**

Sunny Glassware follow ANSI/ASQ Z1.4-2008 Quality Control System strictly as following to prevent defective candle holders before delivery.

#### \* 4 rounds inspection procedure

- (1). Inspect all raw materials before producing.
- (2). Check the mass produced sample comparing to client's signed sample.
- (3). Inspect semi-products during production
- (4). Check the finish products and the package before and after sending the warehouse.

### \* 6 main check points

(1). Workmanship appearance

- (2). Quantity
- (2). Qualitary(3). Style, material, color(3). Packing & Loading(4). Marking/Label
- (5). Data measurement/function/field test(6). Made by skilled workers

### Onsite Inspection













**Packaging** 





We