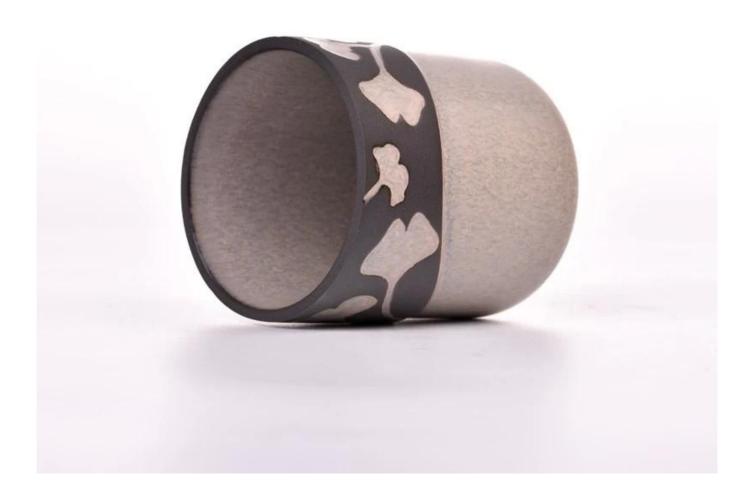

m design supports |

|                     | * Strong design team<br>* 15 new items release monthly | * Unique design<br>*<br>Improve your market competitive power                                           |
|---------------------|--------------------------------------------------------|---------------------------------------------------------------------------------------------------------|
| 6. Capacity         |                                                        | * To meet your mass orders<br>* Shorten the delivery lead time                                          |
| 7. <u>Logistics</u> | We have our own<br>  CLINNY WORLDWIDE LOCISTICS (\$7)  | * Seamless communication * Avoid too many contact points * Streamline management * Save cost indirectly |

### **Product Pictures**













## **MAIN PRODUCTS**

















### **Quality Control**

Sunny Glassware follow ANSI/ASQ Z1.4-2008 Quality Control System strictly as following to prevent defective candle holders before delivery.

#### \* 4 rounds inspection procedure

- (1). Inspect all raw materials before producing.
- (2). Check the mass produced sample comparing to client's signed sample.
- (3). Inspect semi-products during production
- (4). Check the finish products and the package before and after sending the warehouse.

### \* 6 main check points

(1). Workmanship appearance

- (2). Quantity
- (2). Qualitary(3). Style, material, color(3). Packing & Loading(4). Marking/Label
- (5). Data measurement/function/field test(6). Made by skilled workers

### Onsite Inspection













**Packaging** 





W