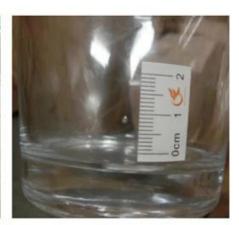

### \* 6 main check points

(1). Workmanship appearance

- (2). Quantity
- (2). Qualitary(3). Style, material, color(3). Packing & Loading(4). Marking/Label
- (5). Data measurement/function/field test(6). Made by skilled workers