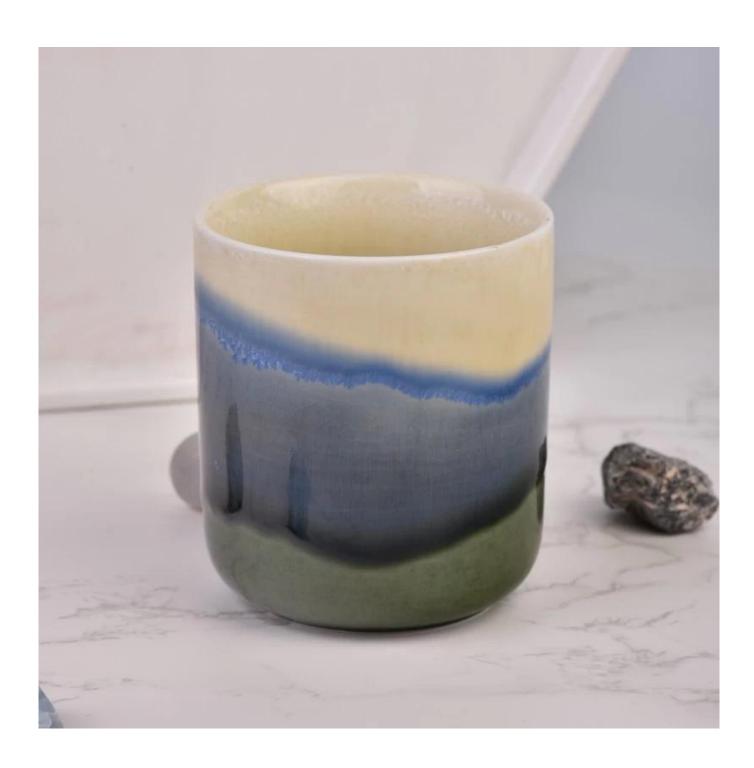

Flexible custom design supports |

|                     | * Strong design team * 15 new items release monthly | * Unique design<br>*<br>Improve your market competitive power                                           |
|---------------------|-----------------------------------------------------|---------------------------------------------------------------------------------------------------------|
| 6. Capacity         |                                                     | * To meet your mass orders<br>* Shorten the delivery lead time                                          |
| 7. <u>Logistics</u> | I IMITED                                            | * Seamless communication * Avoid too many contact points * Streamline management * Save cost indirectly |

### **Product Pictures**













## **MAIN PRODUCTS**

















### **Quality Control**

Sunny Glassware follow ANSI/ASQ Z1.4-2008 Quality Control System strictly as following to prevent defective candle holders before delivery.

#### \* 4 rounds inspection procedure

- (1). Inspect all raw materials before producing.
- (2). Check the mass produced sample comparing to client's signed sample.
- (3). Inspect semi-products during production
- (4). Check the finish products and the package before and after sending the warehouse.

### \* 6 main check points

(1). Workmanship appearance

- (2). Quantity
- (2). Qualitary(3). Style, material, color(3). Packing & Loading(4). Marking/Label
- (5). Data measurement/function/field test(6). Made by skilled workers

### Onsite Inspection













**Packaging**