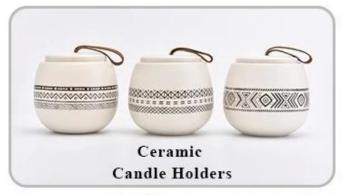

|                     | * Strong design team * 15 new items release monthly | * Unique design<br>*<br>Improve your market competitive power                                           |
|---------------------|-----------------------------------------------------|---------------------------------------------------------------------------------------------------------|
| 6. Capacity         |                                                     | * To meet your mass orders<br>* Shorten the delivery lead time                                          |
| 7. <u>Logistics</u> | I IMITED                                            | * Seamless communication * Avoid too many contact points * Streamline management * Save cost indirectly |

### **Product Pictures**













## **MAIN PRODUCTS**

















### **Quality Control**

Sunny Glassware follow ANSI/ASQ Z1.4-2008 Quality Control System strictly as following to prevent defective candle holders before delivery.

#### \* 4 rounds inspection procedure

- (1). Inspect all raw materials before producing.
- (2). Check the mass produced sample comparing to client's signed sample.
- (3). Inspect semi-products during production
- (4). Check the finish products and the package before and after sending the warehouse.

### \* 6 main check points

(1). Workmanship appearance

- (2). Quantity
- (2). Qualitary(3). Style, material, color(3). Packing & Loading(4). Marking/Label
- (5). Data measurement/function/field test(6). Made by skilled workers

### Onsite Inspection













**Packaging** 





We have Normal packing, PVC box W