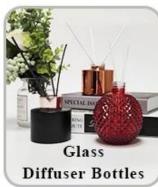

| * Strong design team * 15 new items release monthly | * Unique design<br>*<br>Improve your market competitive power                                           |
|---------------------|-----------------------------------------------------|---------------------------------------------------------------------------------------------------------|
| 6. Capacity         |                                                     | * To meet your mass orders<br>* Shorten the delivery lead time                                          |
| 7. <u>Logistics</u> | I IMITED                                            | * Seamless communication * Avoid too many contact points * Streamline management * Save cost indirectly |

### **Product Pictures**













## **MAIN PRODUCTS**

















### **Quality Control**

Sunny Glassware follow ANSI/ASQ Z1.4-2008 Quality Control System strictly as following to prevent defective candle holders before delivery.

#### \* 4 rounds inspection procedure

- (1). Inspect all raw materials before producing.
- (2). Check the mass produced sample comparing to client's signed sample.
- (3). Inspect semi-products during production
- (4). Check the finish products and the package before and after sending the warehouse.

### \* 6 main check points

(1). Workmanship appearance

- (2). Quantity
- (2). Qualitary(3). Style, material, color(3). Packing & Loading(4). Marking/Label
- (5). Data measurement/function/field test(6). Made by skilled workers

### Onsite Inspection













**Packaging** 





We have Normal packing, PVC box Windo