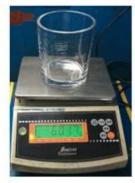

### \* 6 main check points

(1). Workmanship appearance

- (2). Quantity
- (2). Qualitary(3). Style, material, color(3). Packing & Loading(4). Marking/Label
- (5). Data measurement/function/field test(6). Made by skilled workers