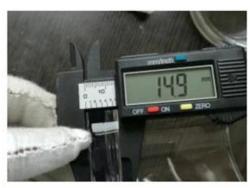

### \* 6 main check points

(1). Workmanship appearance

- (2). Quantity
- (2). Qualitary(3). Style, material, color(3). Packing & Loading(4). Marking/Label
- (5). Data measurement/function/field test(6). Made by skilled workers