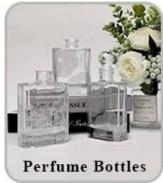

| * Strong design team * 15 new items release monthly | * Unique design<br>*<br>Improve your market competitive power                                           |
|---------------------|-----------------------------------------------------|---------------------------------------------------------------------------------------------------------|
| 6. Capacity         |                                                     | * To meet your mass orders<br>* Shorten the delivery lead time                                          |
| 7. <u>Logistics</u> | I IMITED                                            | * Seamless communication * Avoid too many contact points * Streamline management * Save cost indirectly |

### **Product Pictures**













## **MAIN PRODUCTS**

















### **Quality Control**

Sunny Glassware follow ANSI/ASQ Z1.4-2008 Quality Control System strictly as following to prevent defective candle holders before delivery.

#### \* 4 rounds inspection procedure

- (1). Inspect all raw materials before producing.
- (2). Check the mass produced sample comparing to client's signed sample.
- (3). Inspect semi-products during production
- (4). Check the finish products and the package before and after sending the warehouse.

### \* 6 main check points

(1). Workmanship appearance

- (2). Quantity
- (2). Qualitary(3). Style, material, color(3). Packing & Loading(4). Marking/Label
- (5). Data measurement/function/field test(6). Made by skilled workers

### Onsite Inspection













**Packaging** 





We have Normal packing, PVC box Window