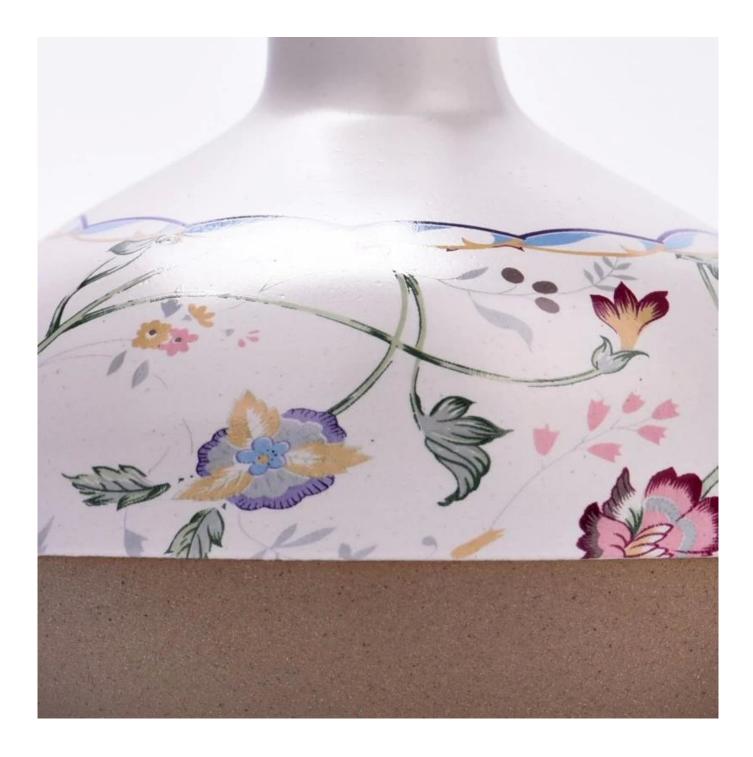

|
|---------------------|---------------------------------------------------------------------------|--------------------------------------------------------------------------------------------------------------------------------------------------------|
| 6. <u>Capacity</u>  |                                                                           | * To meet your mass orders<br>* Shorten the delivery lead time                                                                                         |
| 7. <u>Logistics</u> | We have our own<br><u>SUNNY WORLDWIDE LOGISTICS(SZ)</u><br><u>LIMITED</u> | <ul> <li>* Seamless communication</li> <li>* Avoid too many contact points</li> <li>* Streamline management</li> <li>* Save cost indirectly</li> </ul> |

# **Product Pictures**















# **MAIN PRODUCTS**



The annual quantity and launched speed on new products and designs can be compared with Zara.

# **Quality Control**

# Sunny Glassware follow ANSI/ASQ Z1.4-2008 Quality Control System strictly as following to prevent defective candle holders before delivery.

### \* 4 rounds inspection procedure

- (1). Inspect all raw materials before producing.
- (2). Check the mass produced sample comparing to client's signed sample.
- (3). Inspect semi-products during production
- (4). Check the finish products and the package before and after sending the warehouse.

### \* 6 main check points

(1). Workmanship appearance

- (2). Quantity
- (2). Quality(3). Style, material, color(3). Packing & Loading(4). Marking/Label

- (5). Data measurement/function/field test(6). Mad