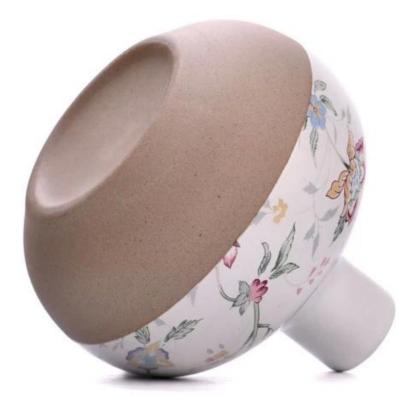

|
|---------------------|---------------------------------------------------------------------------|--------------------------------------------------------------------------------------------------------------------------------------------------------|
| 6. <u>Capacity</u>  |                                                                           | * To meet your mass orders<br>* Shorten the delivery lead time                                                                                         |
| 7. <u>Logistics</u> | We have our own<br><u>SUNNY WORLDWIDE LOGISTICS(SZ)</u><br><u>LIMITED</u> | <ul> <li>* Seamless communication</li> <li>* Avoid too many contact points</li> <li>* Streamline management</li> <li>* Save cost indirectly</li> </ul> |

# **Product Pictures**















# **MAIN PRODUCTS**



The annual quantity and launched speed on new products and designs can be compared with Zara.

# **Quality Control**

# Sunny Glassware follow ANSI/ASQ Z1.4-2008 Quality Control System strictly as following to prevent defective candle holders before delivery.

### \* 4 rounds inspection procedure

- (1). Inspect all raw materials before producing.
- (2). Check the mass produced sample comparing to client's signed sample.
- (3). Inspect semi-products during production
- (4). Check the finish products and the package before and after sending the warehouse.

### \* 6 main check points

(1). Workmanship appearance

- (2). Quantity
- (2). Quality(3). Style, material, color(3). Packing & Loading(4). Marking/Label

- (5). Data measurement/function/field test(6).