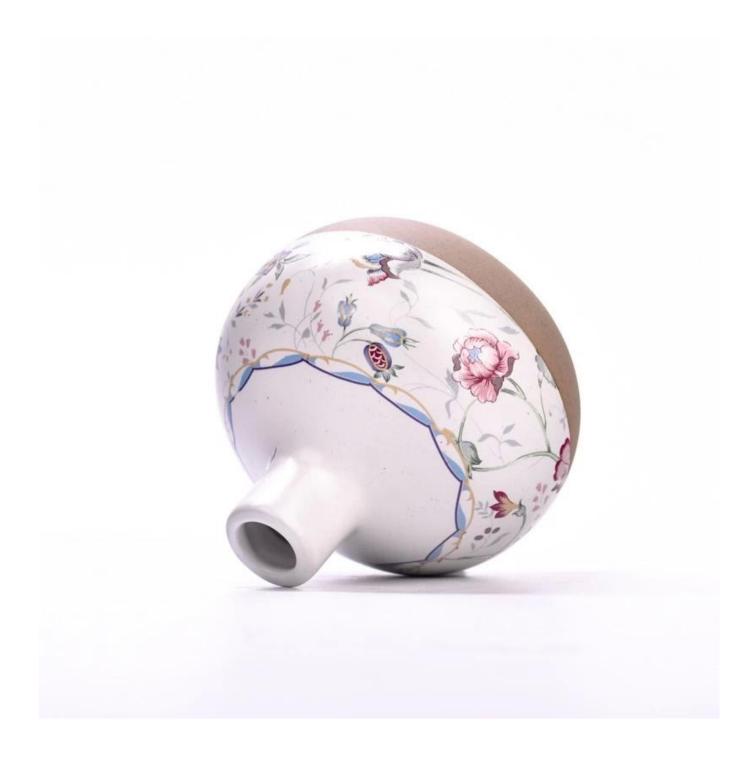

|
|---------------------|---------------------------------------------------------------------------|--------------------------------------------------------------------------------------------------------------------------------------------------------|
| 6. <u>Capacity</u>  |                                                                           | * To meet your mass orders<br>* Shorten the delivery lead time                                                                                         |
| 7. <u>Logistics</u> | We have our own<br><u>SUNNY WORLDWIDE LOGISTICS(SZ)</u><br><u>LIMITED</u> | <ul> <li>* Seamless communication</li> <li>* Avoid too many contact points</li> <li>* Streamline management</li> <li>* Save cost indirectly</li> </ul> |

# **Product Pictures**















# **MAIN PRODUCTS**



The annual quantity and launched speed on new products and designs can be compared with Zara.

# **Quality Control**

# Sunny Glassware follow ANSI/ASQ Z1.4-2008 Quality Control System strictly as following to prevent defective candle holders before delivery.

### \* 4 rounds inspection procedure

- (1). Inspect all raw materials before producing.
- (2). Check the mass produced sample comparing to client's signed sample.
- (3). Inspect semi-products during production
- (4). Check the finish products and the package before and after sending the warehouse.

### \* 6 main check points

(1). Workmanship appearance

- (2). Quantity
- (2). Quality(3). Style, material, color(3). Packing & Loading(4). Marking/Label

- (5). Data measurement/function/field test(6). M