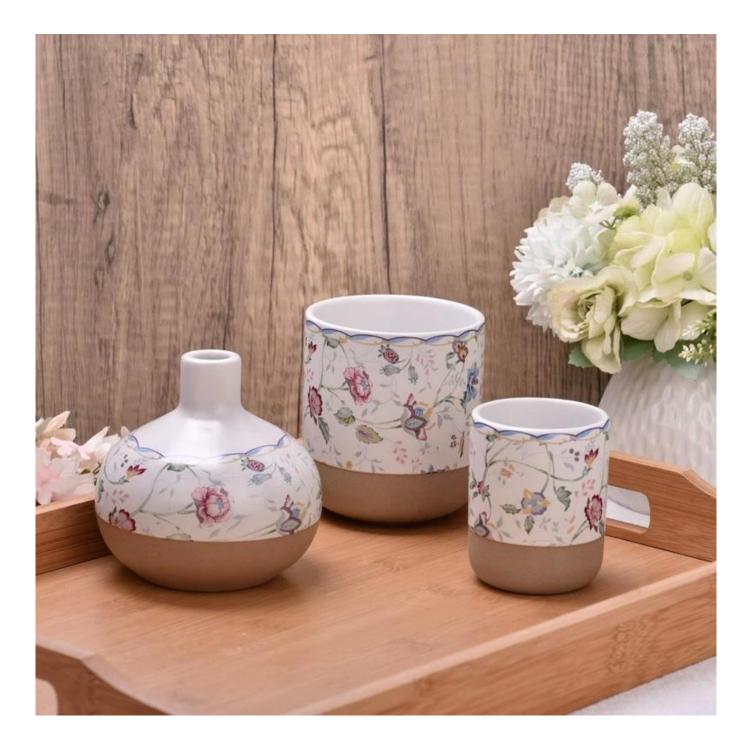

|
|---------------------|---------------------------------------------------------------------------|--------------------------------------------------------------------------------------------------------------------------------------------------------|
| 6. <u>Capacity</u>  |                                                                           | * To meet your mass orders<br>* Shorten the delivery lead time                                                                                         |
| 7. <u>Logistics</u> | We have our own<br><u>SUNNY WORLDWIDE LOGISTICS(SZ)</u><br><u>LIMITED</u> | <ul> <li>* Seamless communication</li> <li>* Avoid too many contact points</li> <li>* Streamline management</li> <li>* Save cost indirectly</li> </ul> |

# **Product Pictures**















# **MAIN PRODUCTS**



The annual quantity and launched speed on new products and designs can be compared with Zara.

# **Quality Control**

# Sunny Glassware follow ANSI/ASQ Z1.4-2008 Quality Control System strictly as following to prevent defective candle holders before delivery.

### \* 4 rounds inspection procedure

- (1). Inspect all raw materials before producing.
- (2). Check the mass produced sample comparing to client's signed sample.
- (3). Inspect semi-products during production
- (4). Check the finish products and the package before and after sending the warehouse.

### \* 6 main check points

(1). Workmanship appearance

- (2). Quantity
- (2). Quality(3). Style, material, color(3). Packing & Loading(4). Marking/Label

- (5). Data measurement/function/field test(6). Made by