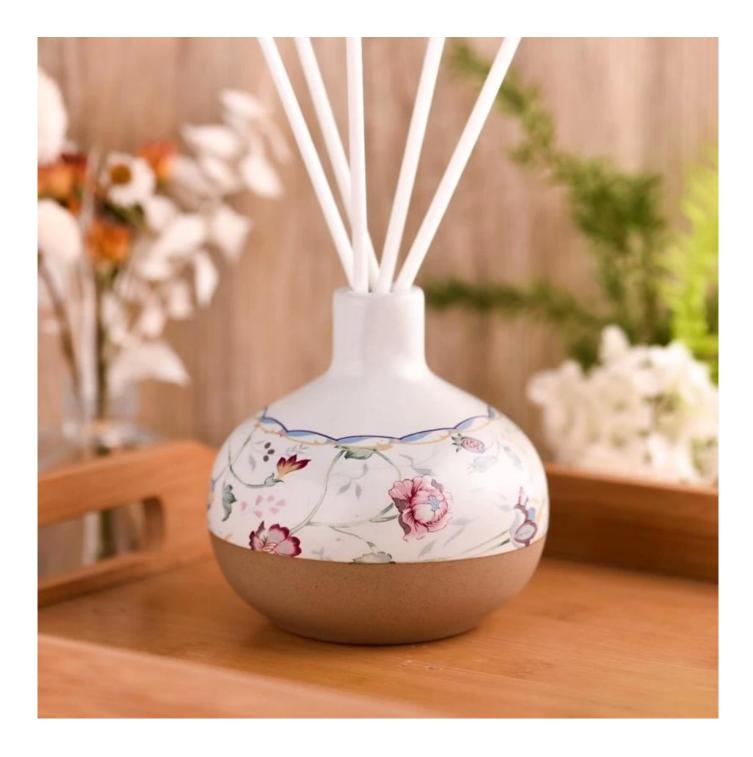

|
|---------------------|---------------------------------------------------------------------------|--------------------------------------------------------------------------------------------------------------------------------------------------------|
| 6. <u>Capacity</u>  |                                                                           | * To meet your mass orders<br>* Shorten the delivery lead time                                                                                         |
| 7. <u>Logistics</u> | We have our own<br><u>SUNNY WORLDWIDE LOGISTICS(SZ)</u><br><u>LIMITED</u> | <ul> <li>* Seamless communication</li> <li>* Avoid too many contact points</li> <li>* Streamline management</li> <li>* Save cost indirectly</li> </ul> |

# **Product Pictures**















# **MAIN PRODUCTS**



The annual quantity and launched speed on new products and designs can be compared with Zara.

# **Quality Control**

# Sunny Glassware follow ANSI/ASQ Z1.4-2008 Quality Control System strictly as following to prevent defective candle holders before delivery.

### \* 4 rounds inspection procedure

- (1). Inspect all raw materials before producing.
- (2). Check the mass produced sample comparing to client's signed sample.
- (3). Inspect semi-products during production
- (4). Check the finish products and the package before and after sending the warehouse.

### \* 6 main check points

(1). Workmanship appearance

- (2). Quantity
- (2). Quality(3). Style, material, color(3). Packing & Loading(4). Marking/Label

- (5). Data measurement/function/field test(6). Made