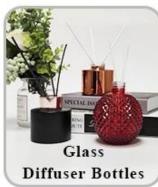

y within 10 days<br>* OEM/ODM orders welcome  | * Ensure qualified mass products<br>* Flexible custom design supports |

|                     | * 5trong design team | * Unique design<br>*<br>Improve your market competitive power                                           |
|---------------------|----------------------|---------------------------------------------------------------------------------------------------------|
| 6. Capacity         |                      | * To meet your mass orders<br>* Shorten the delivery lead time                                          |
| 7. <u>Logistics</u> | We have our own      | * Seamless communication * Avoid too many contact points * Streamline management * Save cost indirectly |

### **Product Pictures**













## **MAIN PRODUCTS**

















### **Quality Control**

Sunny Glassware follow ANSI/ASQ Z1.4-2008 Quality Control System strictly as following to prevent defective candle holders before delivery.

#### \* 4 rounds inspection procedure

- (1). Inspect all raw materials before producing.
- (2). Check the mass produced sample comparing to client's signed sample.
- (3). Inspect semi-products during production
- (4). Check the finish products and the package before and after sending the warehouse.

### \* 6 main check points

(1). Workmanship appearance

- (2). Quantity
- (2). Qualitary(3). Style, material, color(3). Packing & Loading(4). Marking/Label
- (5). Data measurement/function/field test(6). Made by skilled workers

### Onsite Inspection













**Packaging** 





We have Normal packing, PVC box Windo