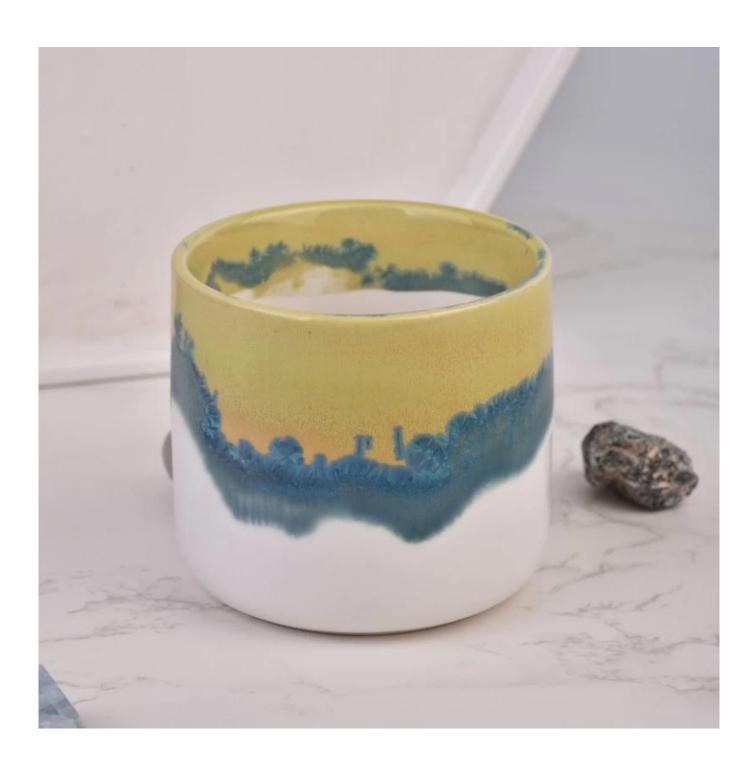

ample              | * Sample ready within 10 days<br>* OEM/ODM orders welcome  | * Ensure qualified mass products<br>* Flexible custom design supports |

|                     | * 5trong design team | * Unique design<br>*<br>Improve your market competitive power                                           |
|---------------------|----------------------|---------------------------------------------------------------------------------------------------------|
| 6. Capacity         |                      | * To meet your mass orders<br>* Shorten the delivery lead time                                          |
| 7. <u>Logistics</u> | We have our own      | * Seamless communication * Avoid too many contact points * Streamline management * Save cost indirectly |

### **Product Pictures**













## **MAIN PRODUCTS**

















### **Quality Control**

Sunny Glassware follow ANSI/ASQ Z1.4-2008 Quality Control System strictly as following to prevent defective candle holders before delivery.

#### \* 4 rounds inspection procedure

- (1). Inspect all raw materials before producing.
- (2). Check the mass produced sample comparing to client's signed sample.
- (3). Inspect semi-products during production
- (4). Check the finish products and the package before and after sending the warehouse.

### \* 6 main check points

(1). Workmanship appearance

- (2). Quantity
- (2). Qualitary(3). Style, material, color(3). Packing & Loading(4). Marking/Label
- (5). Data measurement/function/field test(6). Made by skilled workers

### Onsite Inspection













**Packaging** 





We