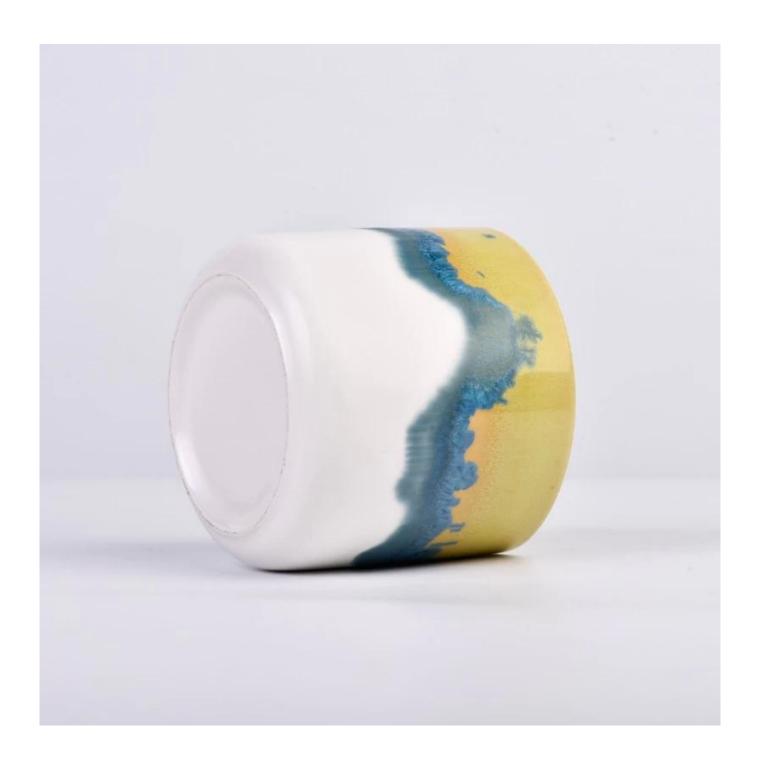

Sample              | * Sample ready within 10 days<br>* OEM/ODM orders welcome  | * Ensure qualified mass products<br>* Flexible custom design supports |

|                     | * 5trong design team | * Unique design<br>*<br>Improve your market competitive power                                           |
|---------------------|----------------------|---------------------------------------------------------------------------------------------------------|
| 6. Capacity         |                      | * To meet your mass orders<br>* Shorten the delivery lead time                                          |
| 7. <u>Logistics</u> | We have our own      | * Seamless communication * Avoid too many contact points * Streamline management * Save cost indirectly |

### **Product Pictures**













## **MAIN PRODUCTS**

















### **Quality Control**

Sunny Glassware follow ANSI/ASQ Z1.4-2008 Quality Control System strictly as following to prevent defective candle holders before delivery.

#### \* 4 rounds inspection procedure

- (1). Inspect all raw materials before producing.
- (2). Check the mass produced sample comparing to client's signed sample.
- (3). Inspect semi-products during production
- (4). Check the finish products and the package before and after sending the warehouse.

### \* 6 main check points

(1). Workmanship appearance

- (2). Quantity
- (2). Qualitary(3). Style, material, color(3). Packing & Loading(4). Marking/Label
- (5). Data measurement/function/field test(6). Made by skilled workers

### Onsite Inspection













**Packaging** 





W