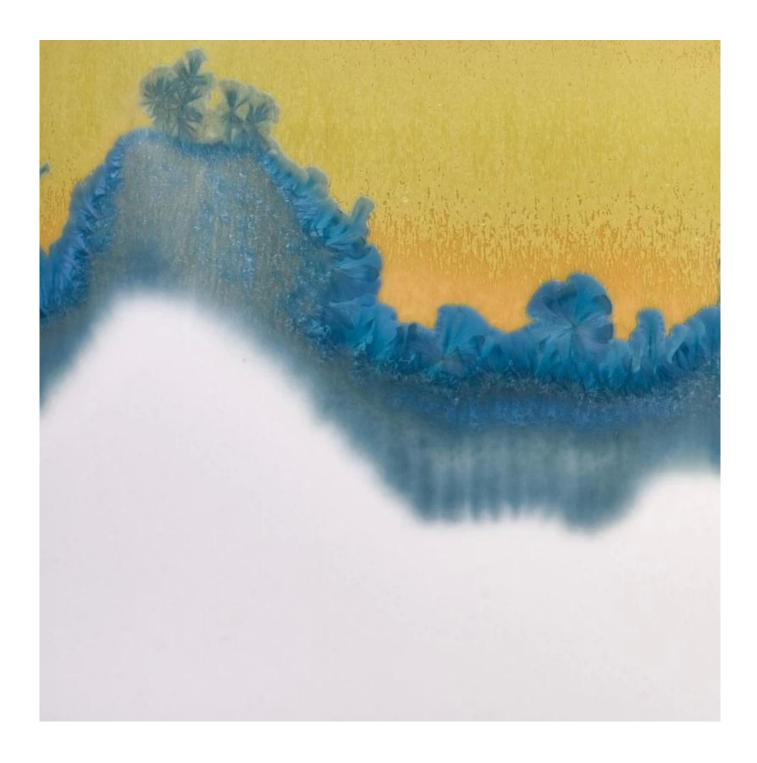

e              | * Sample ready within 10 days<br>* OEM/ODM orders welcome  | * Ensure qualified mass products<br>* Flexible custom design supports |

|                     | * 5trong design team | * Unique design<br>*<br>Improve your market competitive power                                           |
|---------------------|----------------------|---------------------------------------------------------------------------------------------------------|
| 6. Capacity         |                      | * To meet your mass orders<br>* Shorten the delivery lead time                                          |
| 7. <u>Logistics</u> | We have our own      | * Seamless communication * Avoid too many contact points * Streamline management * Save cost indirectly |

### **Product Pictures**













## **MAIN PRODUCTS**

















### **Quality Control**

Sunny Glassware follow ANSI/ASQ Z1.4-2008 Quality Control System strictly as following to prevent defective candle holders before delivery.

#### \* 4 rounds inspection procedure

- (1). Inspect all raw materials before producing.
- (2). Check the mass produced sample comparing to client's signed sample.
- (3). Inspect semi-products during production
- (4). Check the finish products and the package before and after sending the warehouse.

### \* 6 main check points

(1). Workmanship appearance

- (2). Quantity
- (2). Qualitary(3). Style, material, color(3). Packing & Loading(4). Marking/Label
- (5). Data measurement/function/field test(6). Made by skilled workers

### Onsite Inspection













**Packaging** 





We have