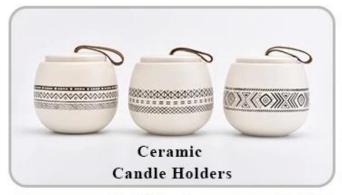

ready within 10 days<br>* OEM/ODM orders welcome  | * Ensure qualified mass products<br>* Flexible custom design supports |

|                     | * 5trong design team | * Unique design<br>*<br>Improve your market competitive power                                           |
|---------------------|----------------------|---------------------------------------------------------------------------------------------------------|
| 6. Capacity         |                      | * To meet your mass orders<br>* Shorten the delivery lead time                                          |
| 7. <u>Logistics</u> | We have our own      | * Seamless communication * Avoid too many contact points * Streamline management * Save cost indirectly |

### **Product Pictures**













## **MAIN PRODUCTS**

















### **Quality Control**

Sunny Glassware follow ANSI/ASQ Z1.4-2008 Quality Control System strictly as following to prevent defective candle holders before delivery.

#### \* 4 rounds inspection procedure

- (1). Inspect all raw materials before producing.
- (2). Check the mass produced sample comparing to client's signed sample.
- (3). Inspect semi-products during production
- (4). Check the finish products and the package before and after sending the warehouse.

### \* 6 main check points

(1). Workmanship appearance

- (2). Quantity
- (2). Qualitary(3). Style, material, color(3). Packing & Loading(4). Marking/Label
- (5). Data measurement/function/field test(6). Made by skilled workers

### Onsite Inspection













**Packaging** 





We have Normal packing, PVC box W