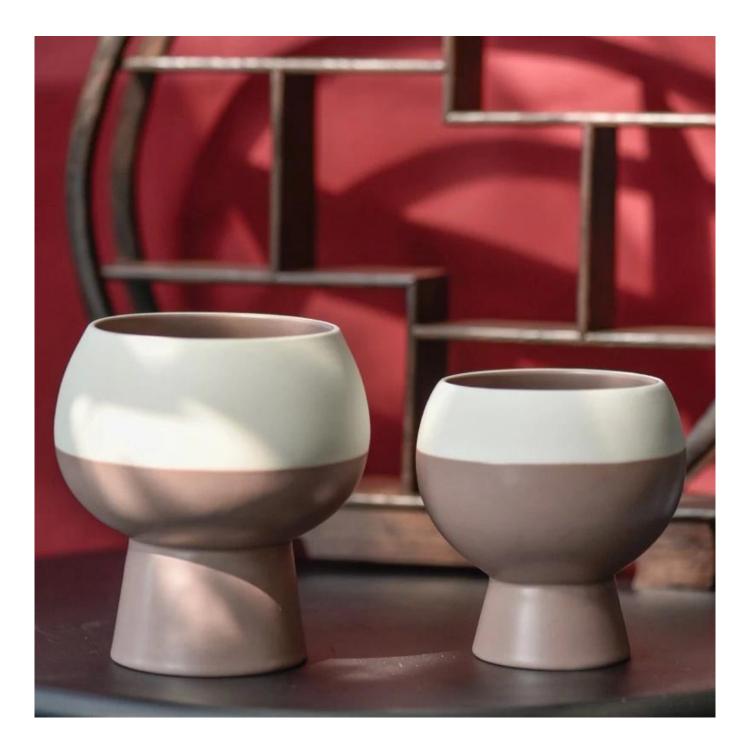

|
|---------------------|--------------------------------------------------------------|--------------------------------------------------------------------------------------------------------------------------------------------------------|
| 6. <u>Capacity</u>  | * 2000 square meters factory<br>* 144 million pieces monthly | * To meet your mass orders<br>* Shorten the delivery lead time                                                                                         |
| 7. <u>Logistics</u> |                                                              | <ul> <li>* Seamless communication</li> <li>* Avoid too many contact points</li> <li>* Streamline management</li> <li>* Save cost indirectly</li> </ul> |

# **Product Pictures**













# **MAIN PRODUCTS**



The annual quantity and launched speed on new products and designs can be compared with Zara.

### **Quality Control**

# Sunny Glassware follow ANSI/ASQ Z1.4-2008 Quality Control System strictly as following to prevent defective candle holders before delivery.

### \* 4 rounds inspection procedure

- (1). Inspect all raw materials before producing.
- (2). Check the mass produced sample comparing to client's signed sample.
- (3). Inspect semi-products during production
- (4). Check the finish products and the package before and after sending the warehouse.

### \* 6 main check points

(1). Workmanship appearance

- (2). Quantity
- (2). Quality(3). Style, material, color(3). Packing & Loading(4). Marking/Label

- (5). Data measurement/function/field test(6). Made by