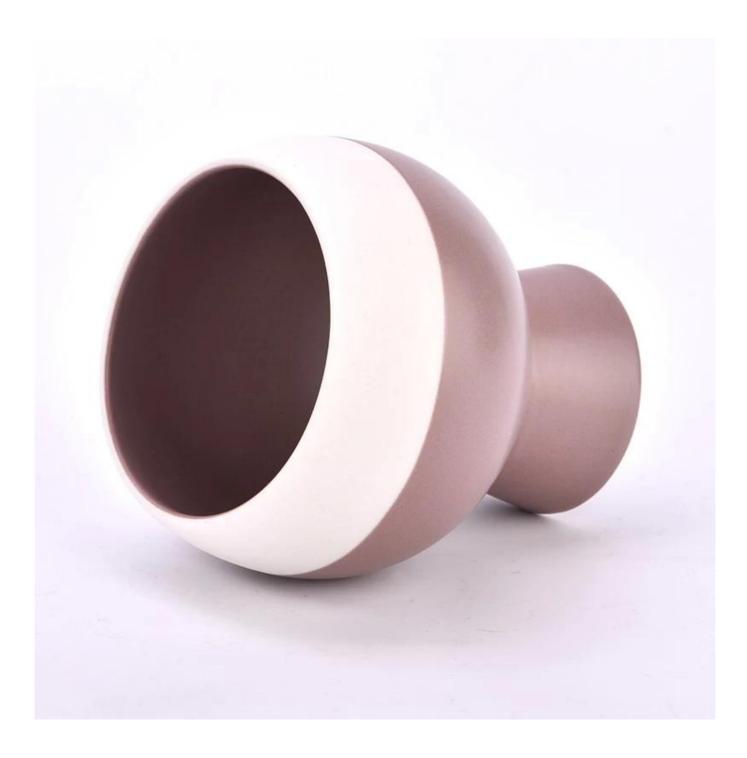

|
|---------------------|--------------------------------------------------------------|--------------------------------------------------------------------------------------------------------------------------------------------------------|
| 6. <u>Capacity</u>  | * 2000 square meters factory<br>* 144 million pieces monthly | * To meet your mass orders<br>* Shorten the delivery lead time                                                                                         |
| 7. <u>Logistics</u> |                                                              | <ul> <li>* Seamless communication</li> <li>* Avoid too many contact points</li> <li>* Streamline management</li> <li>* Save cost indirectly</li> </ul> |

# **Product Pictures**













# **MAIN PRODUCTS**



The annual quantity and launched speed on new products and designs can be compared with Zara.

### **Quality Control**

# Sunny Glassware follow ANSI/ASQ Z1.4-2008 Quality Control System strictly as following to prevent defective candle holders before delivery.

### \* 4 rounds inspection procedure

- (1). Inspect all raw materials before producing.
- (2). Check the mass produced sample comparing to client's signed sample.
- (3). Inspect semi-products during production
- (4). Check the finish products and the package before and after sending the warehouse.

### \* 6 main check points

(1). Workmanship appearance

- (2). Quantity
- (2). Quality(3). Style, material, color(3). Packing & Loading(4). Marking/Label

- (5). Data measurement/function/field test(6). Made