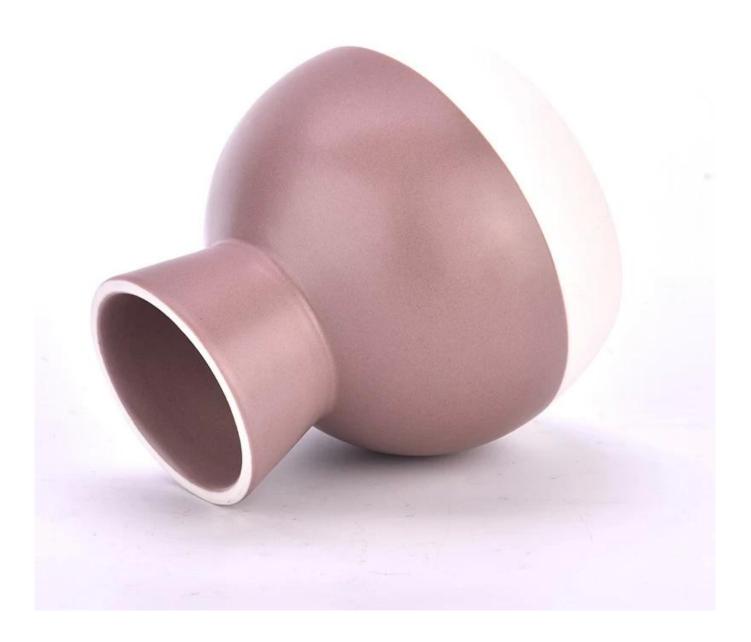

|
|---------------------|--------------------------------------------------------------|--------------------------------------------------------------------------------------------------------------------------------------------------------|
| 6. <u>Capacity</u>  | * 2000 square meters factory<br>* 144 million pieces monthly | * To meet your mass orders<br>* Shorten the delivery lead time                                                                                         |
| 7. <u>Logistics</u> |                                                              | <ul> <li>* Seamless communication</li> <li>* Avoid too many contact points</li> <li>* Streamline management</li> <li>* Save cost indirectly</li> </ul> |

# **Product Pictures**













# **MAIN PRODUCTS**



The annual quantity and launched speed on new products and designs can be compared with Zara.

### **Quality Control**

# Sunny Glassware follow ANSI/ASQ Z1.4-2008 Quality Control System strictly as following to prevent defective candle holders before delivery.

### \* 4 rounds inspection procedure

- (1). Inspect all raw materials before producing.
- (2). Check the mass produced sample comparing to client's signed sample.
- (3). Inspect semi-products during production
- (4). Check the finish products and the package before and after sending the warehouse.

### \* 6 main check points

(1). Workmanship appearance

- (2). Quantity
- (2). Quality(3). Style, material, color(3). Packing & Loading(4). Marking/Label

- (5). Data measurement/function/field test(6). Mad