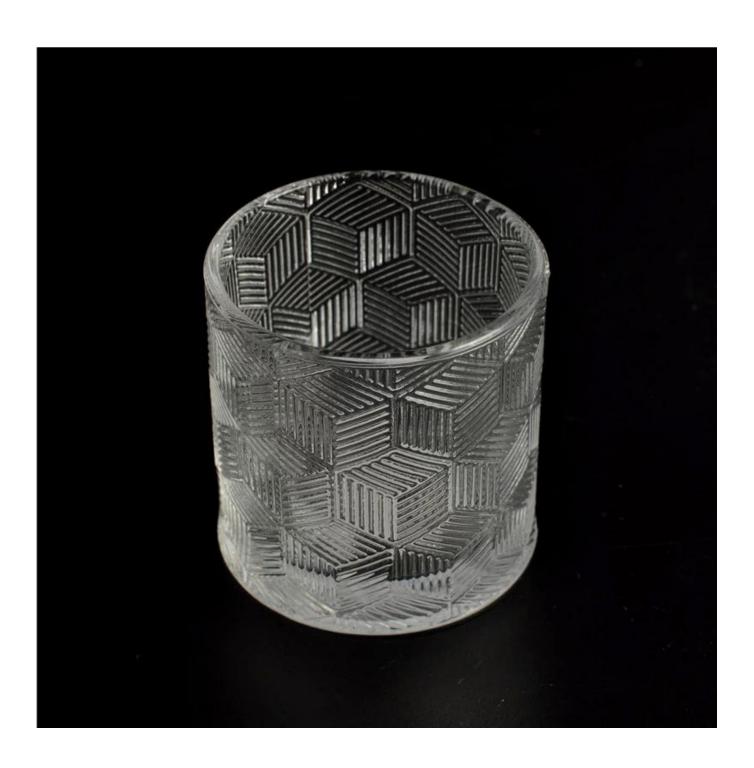

# Decorative candle holder tealight candle holder votive candle holder

| Allemo Canala   |                   |                                                                                                                                                                                                                  |
|-----------------|-------------------|------------------------------------------------------------------------------------------------------------------------------------------------------------------------------------------------------------------|
| Product Details |                   |                                                                                                                                                                                                                  |
|                 | Item No           | SGHY16011907                                                                                                                                                                                                     |
|                 | Size              | Top dia[53mm Bottom dia[53mm Height[55mm Weight[107g Capacity[77ml                                                                                                                                               |
|                 | Item Name         | Decorative candle holder tealight candle holder votive candle holder                                                                                                                                             |
|                 | Material          | High white glass                                                                                                                                                                                                 |
|                 | Surface<br>finish | color spray, electroplating, frosted etc are avialable                                                                                                                                                           |
|                 | Sample            | 7days                                                                                                                                                                                                            |
|                 | Terms of payment  | 30% deposit by T/T in advance and the balance after showing copy of L/C                                                                                                                                          |
|                 | Certification     | ASTM Test (for candle holder)                                                                                                                                                                                    |
|                 | For your choice   | 1, Any logo printing on glass body 2, Any color painted, frosted, electroplating, logo laser for the finish 3, Special packing like shrink wrap, color gift box, white box etc 4, Any shape, size meet your need |