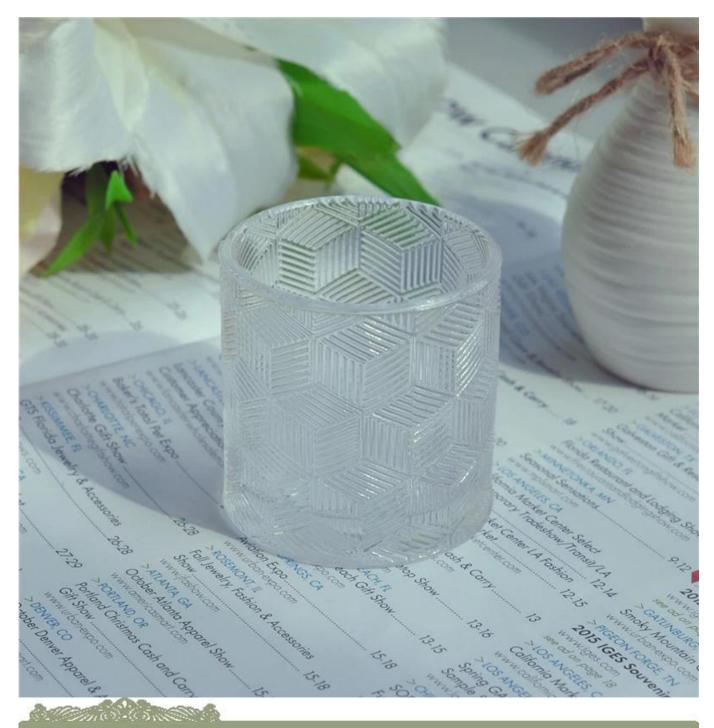

# Decorative candle holder tealight candle holder votive candle holder

| Allemo Canala   |                   |                                                                                                                                                                                                                  |
|-----------------|-------------------|------------------------------------------------------------------------------------------------------------------------------------------------------------------------------------------------------------------|
| Product Details |                   |                                                                                                                                                                                                                  |
|                 | Item No           | SGHY16011907                                                                                                                                                                                                     |
|                 | Size              | Top dia[53mm Bottom dia[53mm Height[55mm Weight[107g Capacity[77ml                                                                                                                                               |
|                 | Item Name         | Decorative candle holder tealight candle holder votive candle holder                                                                                                                                             |
|                 | Material          | High white glass                                                                                                                                                                                                 |
|                 | Surface<br>finish | color spray, electroplating, frosted etc are avialable                                                                                                                                                           |
|                 | Sample            | 7days                                                                                                                                                                                                            |
|                 | Terms of payment  | 30% deposit by T/T in advance and the balance after showing copy of L/C                                                                                                                                          |
|                 | Certification     | ASTM Test (for candle holder)                                                                                                                                                                                    |
|                 | For your choice   | 1, Any logo printing on glass body 2, Any color painted, frosted, electroplating, logo laser for the finish 3, Special packing like shrink wrap, color gift box, white box etc 4, Any shape, size meet your need |