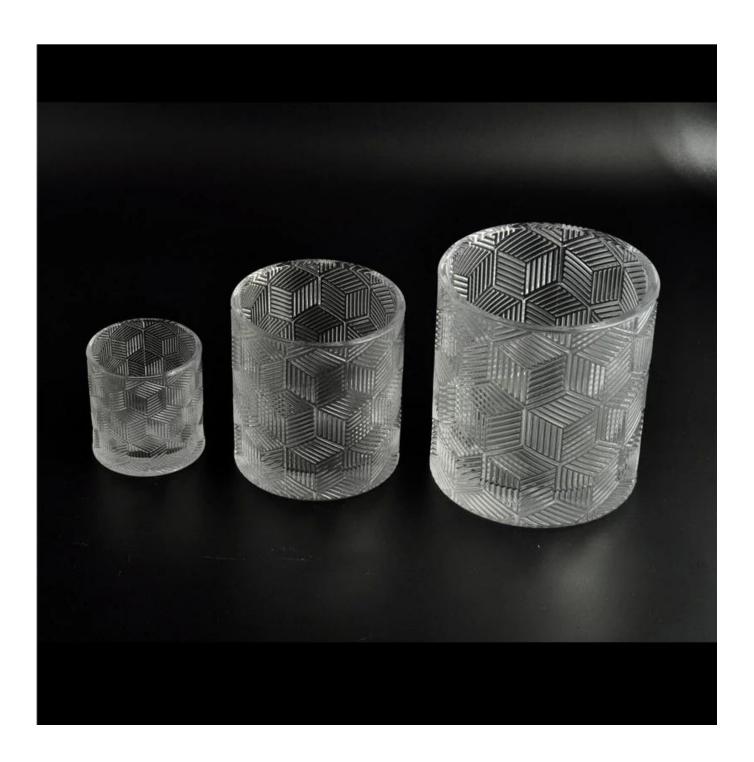

# Decorative candle holder tealight candle holder votive candle holder

| Allemo Canala   |                   |                                                                                                                                                                                                                  |
|-----------------|-------------------|------------------------------------------------------------------------------------------------------------------------------------------------------------------------------------------------------------------|
| Product Details |                   |                                                                                                                                                                                                                  |
|                 | Item No           | SGHY16011907                                                                                                                                                                                                     |
|                 | Size              | Top dia[53mm Bottom dia[53mm Height[55mm Weight[107g Capacity[77ml                                                                                                                                               |
|                 | Item Name         | Decorative candle holder tealight candle holder votive candle holder                                                                                                                                             |
|                 | Material          | High white glass                                                                                                                                                                                                 |
|                 | Surface<br>finish | color spray, electroplating, frosted etc are avialable                                                                                                                                                           |
|                 | Sample            | 7days                                                                                                                                                                                                            |
|                 | Terms of payment  | 30% deposit by T/T in advance and the balance after showing copy of L/C                                                                                                                                          |
|                 | Certification     | ASTM Test (for candle holder)                                                                                                                                                                                    |
|                 | For your choice   | 1, Any logo printing on glass body 2, Any color painted, frosted, electroplating, logo laser for the finish 3, Special packing like shrink wrap, color gift box, white box etc 4, Any shape, size meet your need |