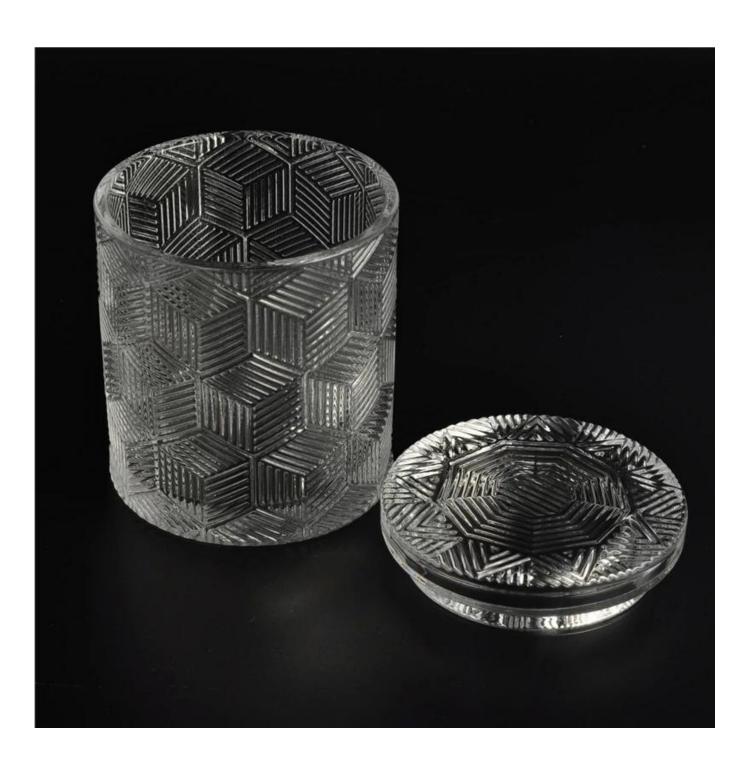

# Decorative candle holder tealight candle holder votive candle holder

| Allemo Canala   |                   |                                                                                                                                                                                                                  |
|-----------------|-------------------|------------------------------------------------------------------------------------------------------------------------------------------------------------------------------------------------------------------|
| Product Details |                   |                                                                                                                                                                                                                  |
|                 | Item No           | SGHY16011907                                                                                                                                                                                                     |
|                 | Size              | Top dia[53mm Bottom dia[53mm Height[55mm Weight[107g Capacity[77ml                                                                                                                                               |
|                 | Item Name         | Decorative candle holder tealight candle holder votive candle holder                                                                                                                                             |
|                 | Material          | High white glass                                                                                                                                                                                                 |
|                 | Surface<br>finish | color spray, electroplating, frosted etc are avialable                                                                                                                                                           |
|                 | Sample            | 7days                                                                                                                                                                                                            |
|                 | Terms of payment  | 30% deposit by T/T in advance and the balance after showing copy of L/C                                                                                                                                          |
|                 | Certification     | ASTM Test (for candle holder)                                                                                                                                                                                    |
|                 | For your choice   | 1, Any logo printing on glass body 2, Any color painted, frosted, electroplating, logo laser for the finish 3, Special packing like shrink wrap, color gift box, white box etc 4, Any shape, size meet your need |