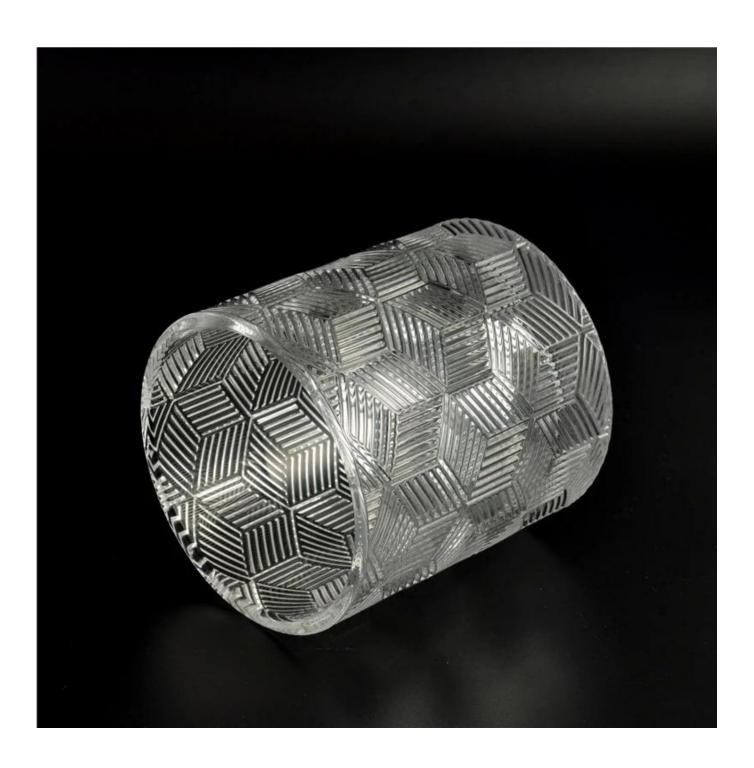

# Decorative candle holder tealight candle holder votive candle holder

| Allemo Canala   |                   |                                                                                                                                                                                                                  |
|-----------------|-------------------|------------------------------------------------------------------------------------------------------------------------------------------------------------------------------------------------------------------|
| Product Details |                   |                                                                                                                                                                                                                  |
|                 | Item No           | SGHY16011907                                                                                                                                                                                                     |
|                 | Size              | Top dia[53mm Bottom dia[53mm Height[55mm Weight[107g Capacity[77ml                                                                                                                                               |
|                 | Item Name         | Decorative candle holder tealight candle holder votive candle holder                                                                                                                                             |
|                 | Material          | High white glass                                                                                                                                                                                                 |
|                 | Surface<br>finish | color spray, electroplating, frosted etc are avialable                                                                                                                                                           |
|                 | Sample            | 7days                                                                                                                                                                                                            |
|                 | Terms of payment  | 30% deposit by T/T in advance and the balance after showing copy of L/C                                                                                                                                          |
|                 | Certification     | ASTM Test (for candle holder)                                                                                                                                                                                    |
|                 | For your choice   | 1, Any logo printing on glass body 2, Any color painted, frosted, electroplating, logo laser for the finish 3, Special packing like shrink wrap, color gift box, white box etc 4, Any shape, size meet your need |