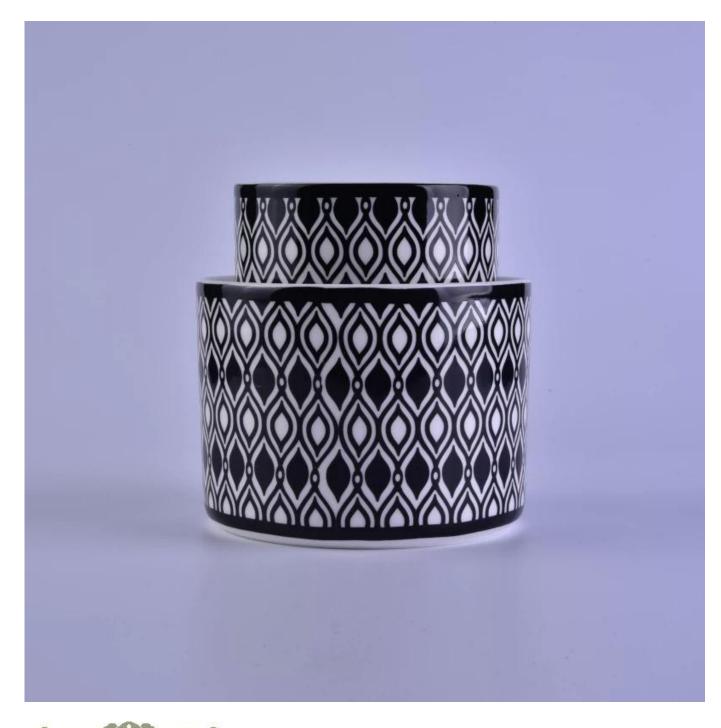

## Decal printing votive ceramic candle holder

# Product Details

| ltem number.             | SGSN16121620                                                                                                                                      |
|--------------------------|---------------------------------------------------------------------------------------------------------------------------------------------------|
| Material                 | Ceramic                                                                                                                                           |
| Craft                    | Handmade ceramic candle holders for home decoration                                                                                               |
| Samples time             | <ol> <li>5 days if there is a form and size of the ceramic</li> <li>15 days, if you need a new shape and size ceramic</li> </ol>                  |
| Product Capacity         | 500,000 ~ 1,000,000 pieces per month                                                                                                              |
| The Features of products | <ol> <li>Hand made <u>home decor ceramic candle holder</u></li> <li>Suitable for use in hotel, house, etc.</li> <li>This eco-friendly.</li> </ol> |