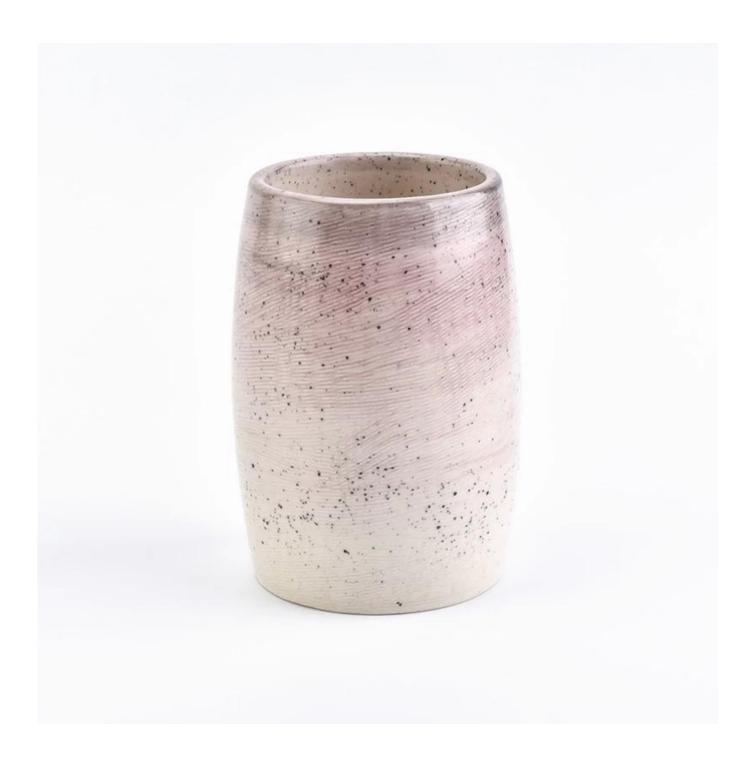

## Cylinder ceramic candle holder with hand painted decoration vase jar

| Item name       |                                                                                                                                                    |
|-----------------|----------------------------------------------------------------------------------------------------------------------------------------------------|
| Item No.        | SGMK18070505                                                                                                                                       |
| Size            | Top dia: 64.1mm Bottom dia: 67mm Height: 105mm Max dia 74.6mm Weight: 279g Capacity: 280ml                                                         |
| Capacity        | 10oz 14oz 16oz etc is available                                                                                                                    |
| Sample time     | 1.5 days if at exist shape and size of products 2.15 days if need new shape and size of products                                                   |
| Packing         | Normal safety packing 24pcs/36pcs/48pcs etc. per export carton with egg divider                                                                    |
| MOQ             | 3000pcs                                                                                                                                            |
| Delivery time   | Within 35 days after order confirmed                                                                                                               |
| Payment terms   | 30% deposit by T/T in advance, the balance after showing the copy of B/L                                                                           |
| Product feature | 1.High quality and competitve prices 2.Meet FDA, SGS,LFGB etc. test 3.Eco-friendly 4.Widely apply to Wedding, party, home, bar etc. 5.Machine made |