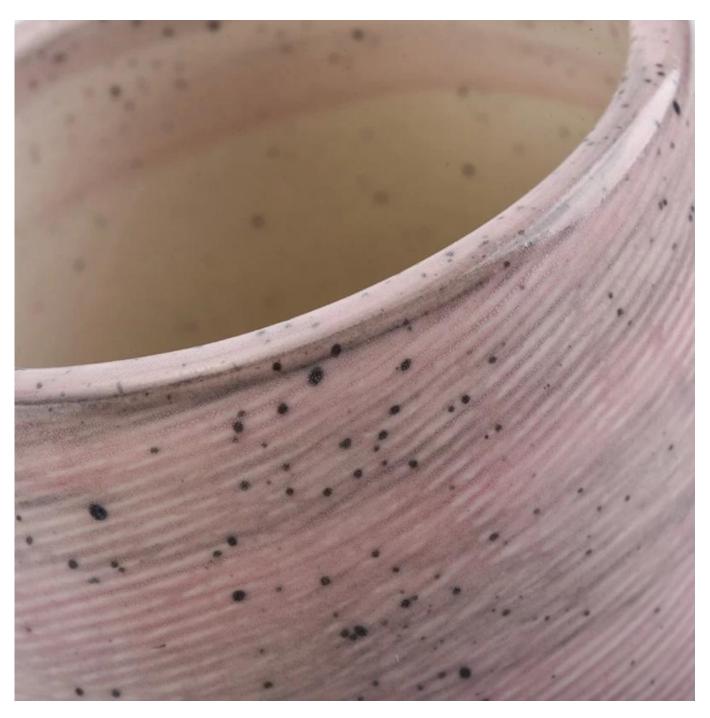

## Cylinder ceramic candle holder with hand painted decoration vase jar

| Item name       |                                                                                                                                                    |
|-----------------|----------------------------------------------------------------------------------------------------------------------------------------------------|
| Item No.        | SGMK18070505                                                                                                                                       |
| Size            | Top dia: 64.1mm Bottom dia: 67mm Height: 105mm Max dia 74.6mm Weight: 279g Capacity: 280ml                                                         |
| Capacity        | 10oz 14oz 16oz etc is available                                                                                                                    |
| Sample time     | 1.5 days if at exist shape and size of products 2.15 days if need new shape and size of products                                                   |
| Packing         | Normal safety packing 24pcs/36pcs/48pcs etc. per export carton with egg divider                                                                    |
| MOQ             | 3000pcs                                                                                                                                            |
| Delivery time   | Within 35 days after order confirmed                                                                                                               |
| Payment terms   | 30% deposit by T/T in advance, the balance after showing the copy of B/L                                                                           |
| Product feature | 1.High quality and competitve prices 2.Meet FDA, SGS,LFGB etc. test 3.Eco-friendly 4.Widely apply to Wedding, party, home, bar etc. 5.Machine made |