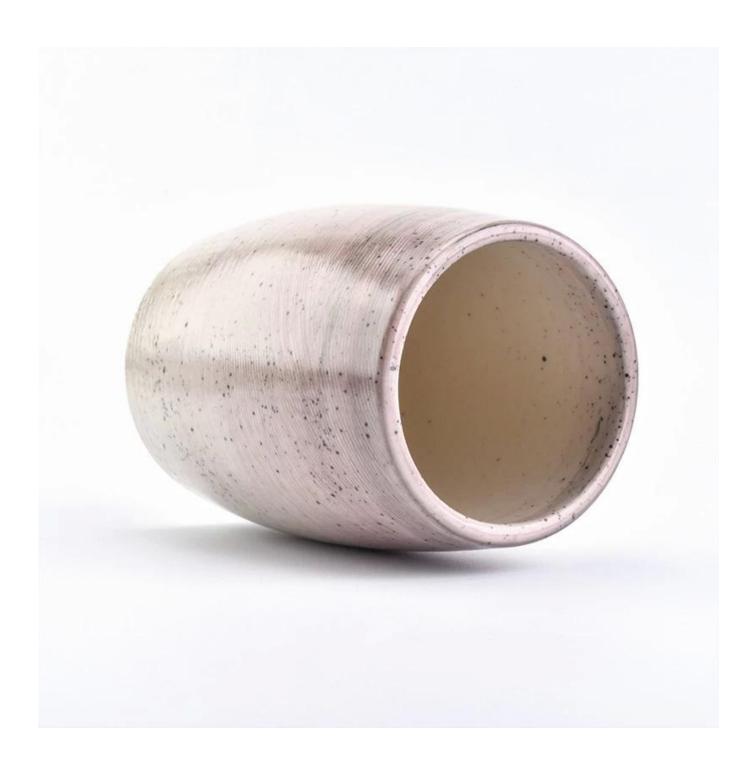

## Cylinder ceramic candle holder with hand painted decoration vase jar

| Item name       |                                                                                                                                                    |
|-----------------|----------------------------------------------------------------------------------------------------------------------------------------------------|
| Item No.        | SGMK18070505                                                                                                                                       |
| Size            | Top dia: 64.1mm Bottom dia: 67mm Height: 105mm Max dia 74.6mm Weight: 279g Capacity: 280ml                                                         |
| Capacity        | 10oz 14oz 16oz etc is available                                                                                                                    |
| Sample time     | 1.5 days if at exist shape and size of products 2.15 days if need new shape and size of products                                                   |
| Packing         | Normal safety packing 24pcs/36pcs/48pcs etc. per export carton with egg divider                                                                    |
| MOQ             | 3000pcs                                                                                                                                            |
| Delivery time   | Within 35 days after order confirmed                                                                                                               |
| Payment terms   | 30% deposit by T/T in advance, the balance after showing the copy of B/L                                                                           |
| Product feature | 1.High quality and competitve prices 2.Meet FDA, SGS,LFGB etc. test 3.Eco-friendly 4.Widely apply to Wedding, party, home, bar etc. 5.Machine made |