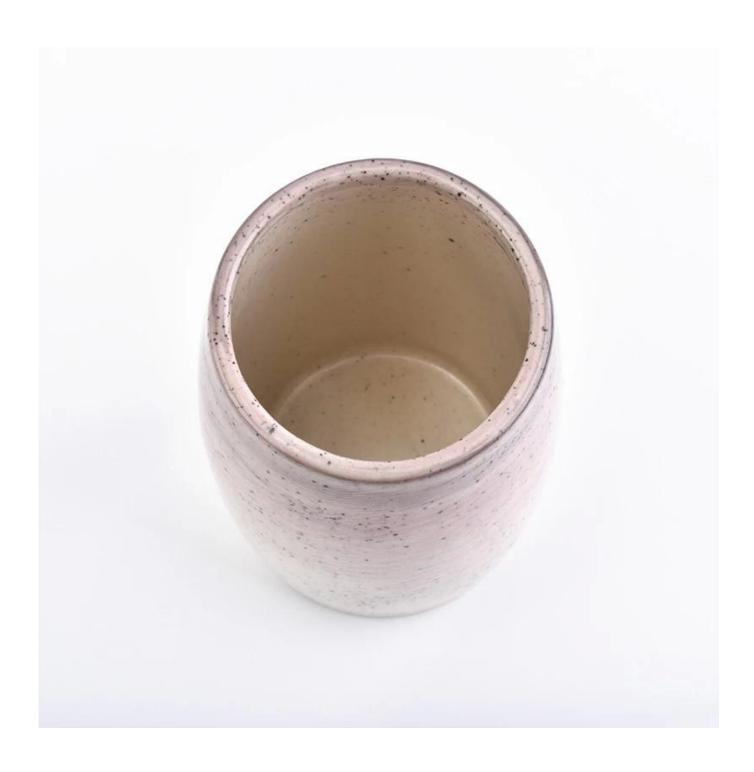

## Cylinder ceramic candle holder with hand painted decoration vase jar

| Item name       |                                                                                                                                                    |
|-----------------|----------------------------------------------------------------------------------------------------------------------------------------------------|
| Item No.        | SGMK18070505                                                                                                                                       |
| Size            | Top dia: 64.1mm Bottom dia: 67mm Height: 105mm Max dia 74.6mm Weight: 279g Capacity: 280ml                                                         |
| Capacity        | 10oz 14oz 16oz etc is available                                                                                                                    |
| Sample time     | 1.5 days if at exist shape and size of products 2.15 days if need new shape and size of products                                                   |
| Packing         | Normal safety packing 24pcs/36pcs/48pcs etc. per export carton with egg divider                                                                    |
| MOQ             | 3000pcs                                                                                                                                            |
| Delivery time   | Within 35 days after order confirmed                                                                                                               |
| Payment terms   | 30% deposit by T/T in advance, the balance after showing the copy of B/L                                                                           |
| Product feature | 1.High quality and competitve prices 2.Meet FDA, SGS,LFGB etc. test 3.Eco-friendly 4.Widely apply to Wedding, party, home, bar etc. 5.Machine made |