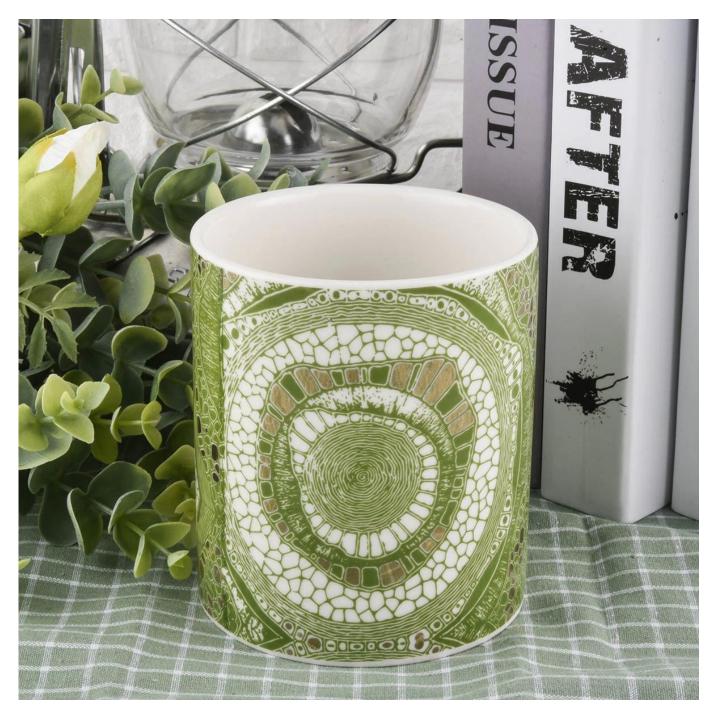

| product name | Cylinder Ceramic candle jars with printing |
|--------------|--------------------------------------------|
| Item         | SGXYT19120947                              |

| Size             | Top dia: 88mm<br>Bottom dia: 88mm<br>Height: 101mm<br>Weight: 381g<br>Capacity: 422ml                                                                                                                                       |
|------------------|-----------------------------------------------------------------------------------------------------------------------------------------------------------------------------------------------------------------------------|
| Capacity         | candle holders of different sizes etc. It's available                                                                                                                                                                       |
| Sampling time    | 1.5 days if the shape and size of the products exist 2.15 days if you need a new shape and size of products                                                                                                                 |
| package          | Regular safety packing 24pcs / 36pcs / 48pcs and so on for export carton with egg divider                                                                                                                                   |
| MOQ              | 3000pcs                                                                                                                                                                                                                     |
| Delivery time    | Within 55 days of order confirmation                                                                                                                                                                                        |
| Payment terms    | 30% deposit by T / T in advance, the balance after showing the copy of B / L $$                                                                                                                                             |
| Product features | <ol> <li>High quality and competitive prices</li> <li>ASTM test</li> <li>Eco-friendly</li> <li>It is widely aimed at weddings, parties, home, bars etc.</li> <li>ceramic contianer with transmutation decoration</li> </ol> |