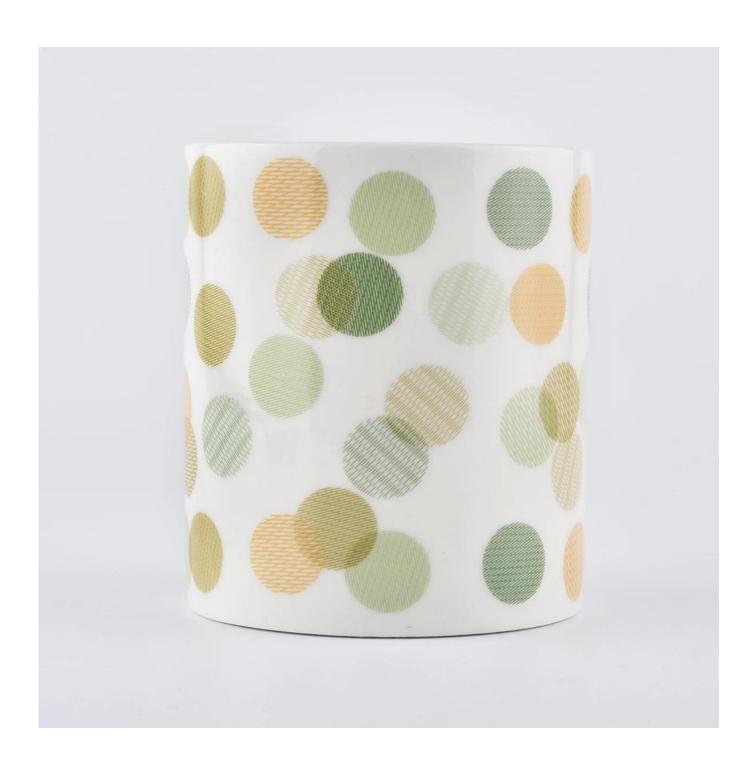

| product name | Cylinder Ceramic candle jars with printing |
|--------------|--------------------------------------------|
| Item         | SGXYT19120947                              |

| Size             | Top dia: 88mm<br>Bottom dia: 88mm<br>Height: 101mm<br>Weight: 381g<br>Capacity: 422ml                                                                                                                                       |
|------------------|-----------------------------------------------------------------------------------------------------------------------------------------------------------------------------------------------------------------------------|
| Capacity         | candle holders of different sizes etc. It's available                                                                                                                                                                       |
| Sampling time    | 1.5 days if the shape and size of the products exist 2.15 days if you need a new shape and size of products                                                                                                                 |
| package          | Regular safety packing 24pcs / 36pcs / 48pcs and so on for export carton with egg divider                                                                                                                                   |
| MOQ              | 3000pcs                                                                                                                                                                                                                     |
| Delivery time    | Within 55 days of order confirmation                                                                                                                                                                                        |
| Payment terms    | 30% deposit by T / T in advance, the balance after showing the copy of B / L $$                                                                                                                                             |
| Product features | <ol> <li>High quality and competitive prices</li> <li>ASTM test</li> <li>Eco-friendly</li> <li>It is widely aimed at weddings, parties, home, bars etc.</li> <li>ceramic contianer with transmutation decoration</li> </ol> |