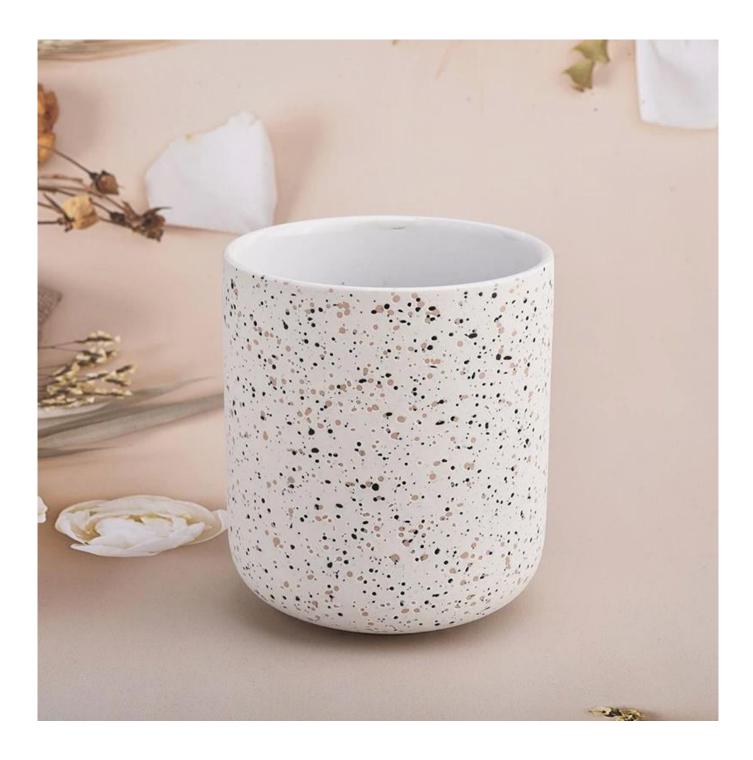

The cylindrical design is simple and solemn, whether it is placed in the center of the table or in the corner of the study, it can instantly enhance the artistic atmosphere of the space, so that every time you light a candle, it will become a double feast for the vision and the soul.

This cylindrical <u>ceramic candle holder</u> is specially designed for candles, whether it is an aromatherapy candle, a dinner candle or a holiday candle, so that the candle is soft and warm against the background of the ceramic, adding an indescribable warmth to your family gathering, romantic dinner or alone time.