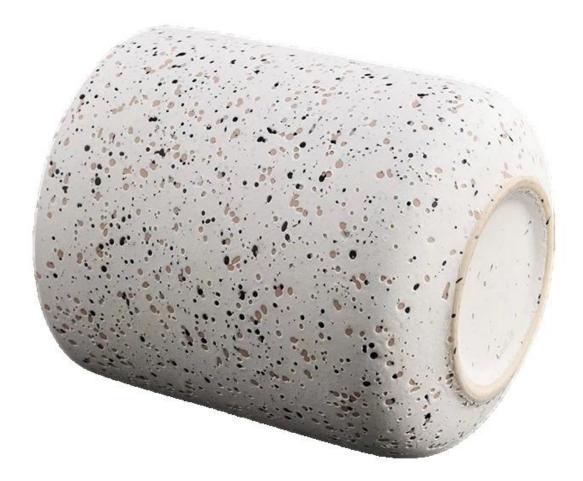

The cylindrical design is simple and solemn, whether it is placed in the center of the table or in the corner of the study, it can instantly enhance the artistic atmosphere of the space, so that every time you light a candle, it will become a double feast for the vision and the soul.

This cylindrical <u>ceramic candle holder</u> is specially designed for candles, whether it is an aromatherapy candle, a dinner candle or a holiday candle, so that the candle is soft and warm against the background of the ceramic, adding an indescribable warmth to your family gathering, romantic dinner or alone time.