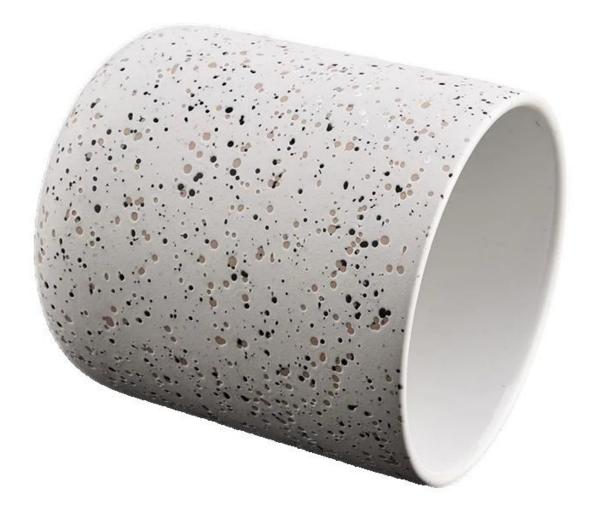

The cylindrical design is simple and solemn, whether it is placed in the center of the table or in the corner of the study, it can instantly enhance the artistic atmosphere of the space, so that every time you light a candle, it will become a double feast for the vision and the soul.

This cylindrical <u>ceramic candle holder</u> is specially designed for candles, whether it is an aromatherapy candle, a dinner candle or a holiday candle, so that the candle is soft and warm against the background of the ceramic, adding an indescribable warmth to your family gathering, romantic dinner or alone time.