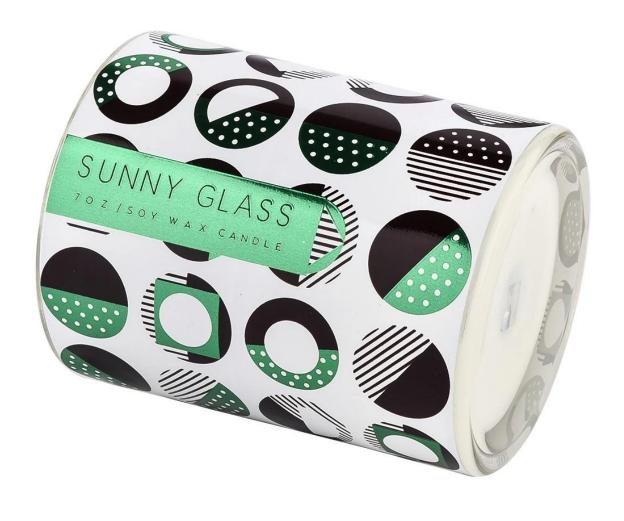

#### Custom round pattern decal paper glass candle jar wholesaler

## product description

| product<br>name   | Custom round pattern decal paper glass candle jar wholesaler                                  |
|-------------------|-----------------------------------------------------------------------------------------------|
| Sample time       | 1. 5 days if there is glass shape and size 2. 15 days, if you need new shapes and sizes glass |
| Measure           | Item No.:SCRG210038 Dia: 81mm Height: 98mm Bottom Dia:76mm Weight:406g Capacity: 300ml        |
| Packing           | Normal packing,Individual gift box, PVC box, window box, color box, white box, etc            |
| Delivery<br>time  | Within 35 days after the sample and order confirmed                                           |
| Payment<br>term   | 30% deposit by T/T in advance and the balance against the copy of B/L                         |
| Shipment          | By sea,by air,by Express and your shipping agent is acceptable                                |
| Usage<br>Occasion | Home decor, Wedding Decoration, Wedding Favors, Decoration enhancement,                       |

This circular pattern decal paper **glass candle jar**, the selection of high-quality environmental protection decal paper, the pattern is delicate and rich, colorful and elegant, the mysterious charm of the retro pattern, can instantly catch your eye, so that every stare becomes a enjoyment.