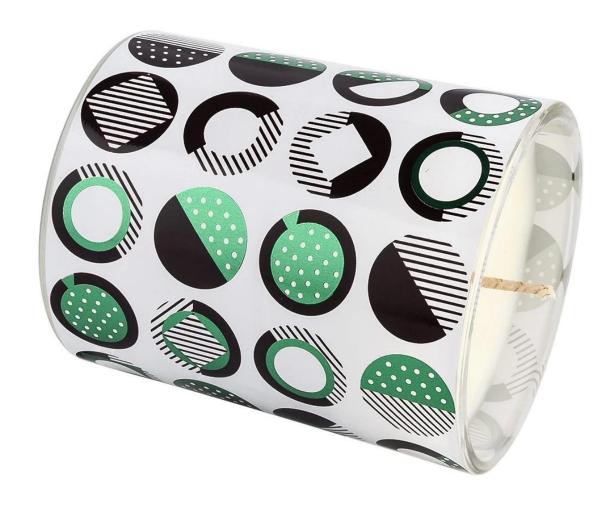

This circular pattern decal paper **glass candle jar** skillfully combines classical aesthetics with modern design. Each candle shines through the exquisite decal paper, casting a mottled light and shadow, adding a touch of warmth and elegance that cannot be replicated in the home space.

This circular pattern decal paper **glass candle jar**, the selection of high-quality environmental protection decal paper, the pattern is delicate and rich, colorful and elegant, the mysterious charm of the retro pattern, can instantly catch your eye, so that every stare becomes a enjoyment.

This circular pattern decal paper **glass candle jar**, transparent glass material, pure and flawless, not only shows the beautiful posture of the candle burning, but also makes the indoor light and candle glow each other, creating a dreamy and warm atmosphere. Feel warm, durable and easy to clean, is the best choice for home decoration.