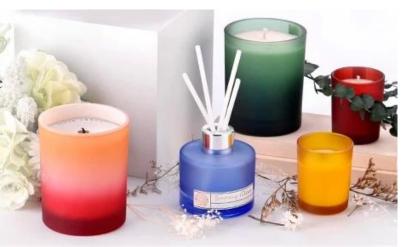

This circular pattern decal paper **glass candle jar** skillfully combines classical aesthetics with modern design. Each candle shines through the exquisite decal paper, casting a mottled light and shadow, adding a touch of warmth and elegance that cannot be replicated in the home space.

This circular pattern decal paper **glass candle jar**, the selection of high-quality environmental protection decal paper, the pattern is delicate and rich, colorful and elegant, the mysterious charm of the retro pattern, can instantly catch your eye, so that every stare becomes a enjoyment.

This circular pattern decal paper **glass candle jar**, transparent glass material, pure and flawless, not only shows the beautiful posture of the candle burning, but also makes the indoor light and candle glow each other, creating a dreamy and warm atmosphere. Feel warm, durable and easy to clean, is the best choice for home decoration.