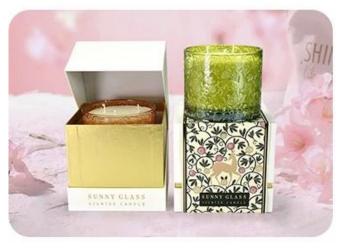

This circular pattern decal paper **glass candle jar** skillfully combines classical aesthetics with modern design. Each candle shines through the exquisite decal paper, casting a mottled light and shadow, adding a touch of warmth and elegance that cannot be replicated in the home space.

This circular pattern decal paper **glass candle jar**, the selection of high-quality environmental protection decal paper, the pattern is delicate and rich, colorful and elegant, the mysterious charm of the retro pattern, can instantly catch your eye, so that every stare becomes a enjoyment.

This circular pattern decal paper **glass candle jar**, transparent glass material, pure and flawless, not only shows the beautiful posture of the candle burning, but also makes the indoor light and candle glow each other, creating a dreamy and warm atmosphere. Feel warm, durable and easy to clean, is the best choice for home decoration.