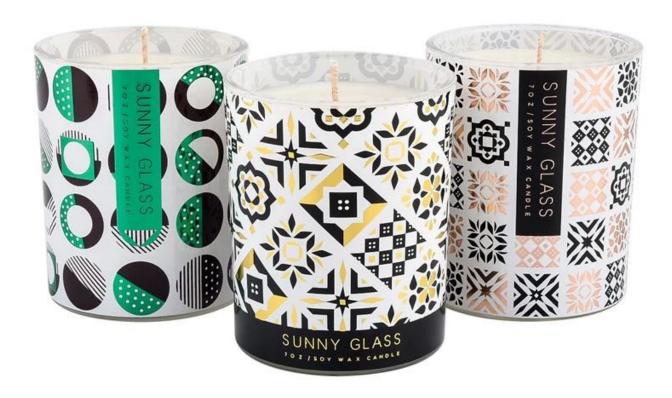

## product description

| product<br>name   | Custom round pattern decal paper glass candle jar wholesaler                                  |
|-------------------|-----------------------------------------------------------------------------------------------|
| Sample time       | 1. 5 days if there is glass shape and size 2. 15 days, if you need new shapes and sizes glass |
| Measure           | Item No.:SCRG210038 Dia: 81mm Height: 98mm Bottom Dia:76mm Weight:406g Capacity: 300ml        |
| Packing           | Normal packing,Individual gift box, PVC box, window box, color box, white box, etc            |
| Delivery<br>time  | Within 35 days after the sample and order confirmed                                           |
| Payment<br>term   | 30% deposit by T/T in advance and the balance against the copy of B/L                         |
| Shipment          | By sea,by air,by Express and your shipping agent is acceptable                                |
| Usage<br>Occasion | Home decor, Wedding Decoration, Wedding Favors, Decoration enhancement,                       |

This circular pattern decal paper **glass candle jar** skillfully combines classical aesthetics with modern design. Each candle shines through the exquisite decal paper, casting a mottled light and shadow, adding a touch of warmth and elegance that cannot be replicated in the home space.

This circular pattern decal paper **glass candle jar**, the selection of high-quality environmental protection decal paper, the pattern is delicate and rich, colorful and elegant, the mysterious charm of the retro pattern, can instantly catch your eye, so that every stare becomes a enjoyment.

This circular pattern decal paper **glass candle jar**, transparent glass material, pure and flawless, not only shows the beautiful posture of the candle burning, but also makes the indoor light and candle glow each other, creating a dreamy and warm atmosphere. Feel warm, durable and easy to clean, is the best choice for home decoration.