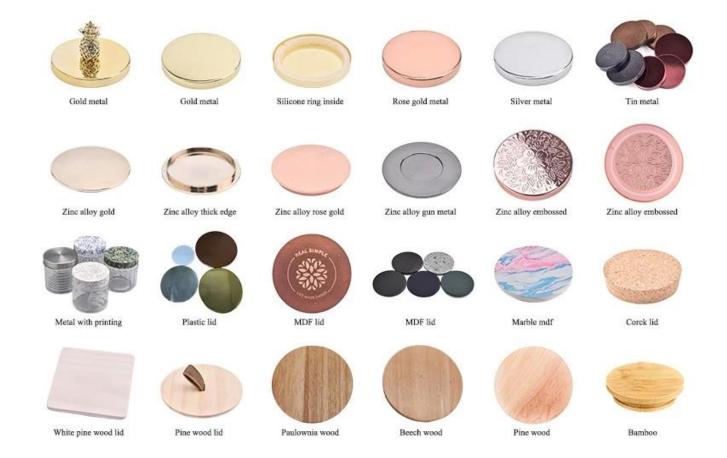

te decal paper, casting a mottled light and shadow, adding a touch of warmth and elegance that cannot be replicated in the home space.



This circular pattern decal paper **glass candle jar**, the selection of high-quality environmental protection decal paper, the pattern is delicate and rich, colorful and elegant, the mysterious charm of the retro pattern, can instantly catch your eye, so that every stare becomes a enjoyment.



This circular pattern decal paper **glass candle jar**, transparent glass material, pure and flawless, not only shows the beautiful posture of the candle burning, but also makes the indoor light and candle glow each other, creating a dreamy and warm atmosphere. Feel warm, durable and easy to clean, is the best choice for home decoration.



## Accessories - Lid



## Accessories - candle holder box

# CANDLE HOLDER BOX SIZE, LOGO, COLOR, LINING, SHAPE CAN BE CUSTOMIZED







## **Production and packaging**

## Mass production



Quality testing



Packing



<u>Pallet</u>



## Sample room

#### Welcome to the sample room of **Sunny Glassware**



Here we bring together a total of **5000+** kinds of candle holder carefully designed and made, each candle holder reflects our persistent pursuit of quality and design.

## **FAQ**

1) Can you combine many items assorted in one container in my first order?

Yes, we can. But the quantity of each ordered item should reach our MOQ.

#### 2) If any quality problem, how can you settle it for us?

When discharging the container, you need to inspect all the cargo. If any breakage or defect products were found