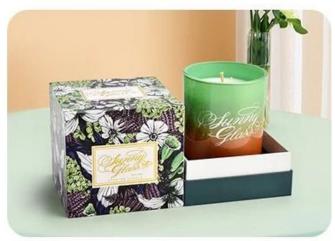

This circular pattern decal paper **glass candle jar** skillfully combines classical aesthetics with modern design. Each candle shines through the exquisite decal paper, casting a mottled light and shadow, adding a touch of warmth and elegance that cannot be replicated in the home space.

This circular pattern decal paper **glass candle jar**, the selection of high-quality environmental protection decal paper, the pattern is delicate and rich, colorful and elegant, the mysterious charm of the retro pattern, can instantly catch your eye, so that every stare becomes a enjoyment.

This circular pattern decal paper **glass candle jar**, transparent glass material, pure and flawless, not only shows the beautiful posture of the candle burning, but also makes the indoor light and candle glow each other, creating a dreamy and warm atmosphere. Feel warm, durable and easy to clean, is the best choice for home decoration.