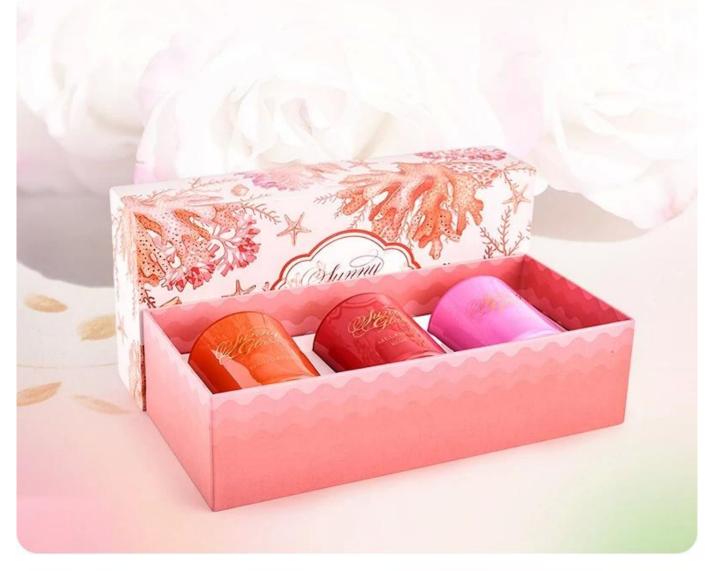

## Accessories - candle holder box

# CANDLE HOLDER BOX SIZE, LOGO, COLOR, LINING, SHAPE CAN BE CUSTOMIZED