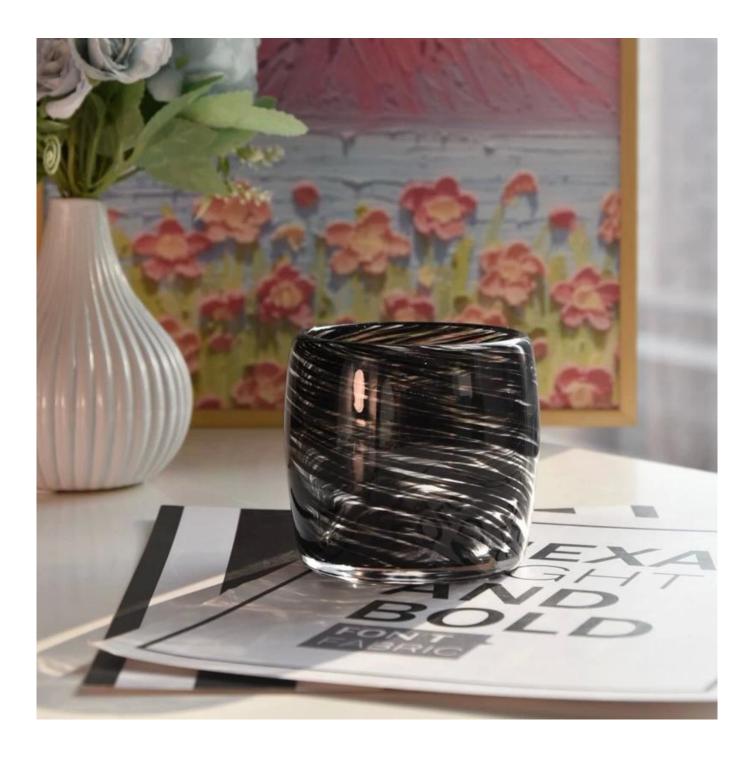

## product description

Nordic multi-color **glass candle jar**, the perfect combination of Nordic simple style and colorful glass art, bring a bright color and warmth to your home life.

This **glass candle jars** is made of high quality glass and has been carefully crafted to ensure the durability of the product and highlight its unique beauty.

Combined with the Nordic minimalist style, there is no excess decoration, only through simple and smooth lines, reflecting the crystal texture of glass, making the **glass candle jar** more beautiful and generous.