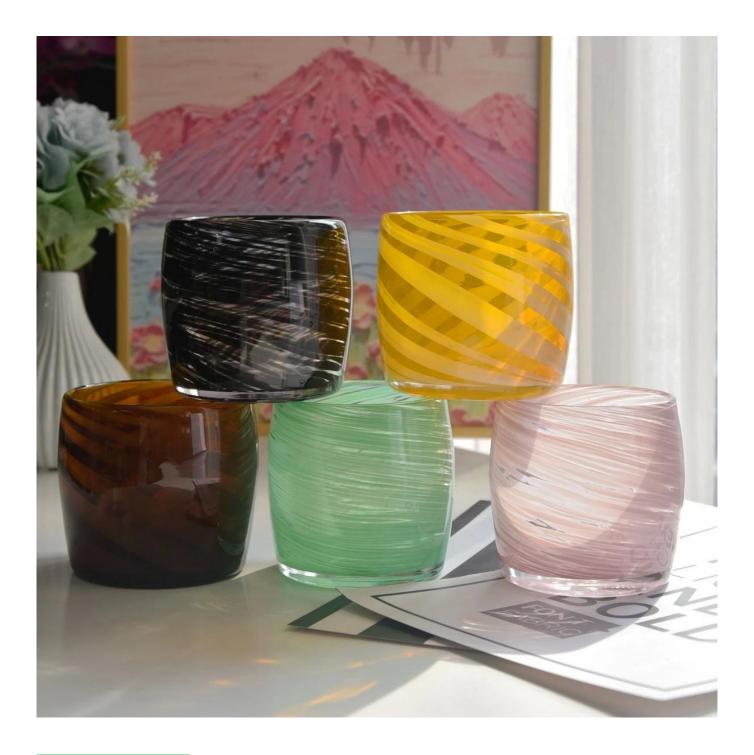

## product description

Nordic multi-color **glass candle jar**, the perfect combination of Nordic simple style and colorful glass art, bring a bright color and warmth to your home life.

This **glass candle jars** is made of high quality glass and has been carefully crafted to ensure the durability of the product and highlight its unique beauty.

Combined with the Nordic minimalist style, there is no excess decoration, only through simple and smooth lines, reflecting the crystal texture of glass, making the **glass candle jar** more beautiful and generous.