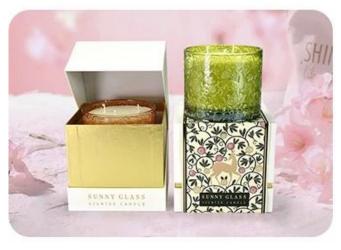

## product description

Nordic multi-color **glass candle jar**, the perfect combination of Nordic simple style and colorful glass art, bring a bright color and warmth to your home life.

This **glass candle jars** is made of high quality glass and has been carefully crafted to ensure the durability of the product and highlight its unique beauty.

Combined with the Nordic minimalist style, there is no excess decoration, only through simple and smooth lines, reflecting the crystal texture of glass, making the **glass candle jar** more beautiful and generous.

## Accessories - candle holder box

# CANDLE HOLDER BOX SIZE, LOGO, COLOR, LINING, SHAPE CAN BE CUSTOMIZED