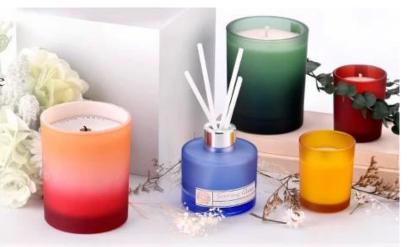

#### Custom nordic multi-colored glass candle jar home decor

## product description

Nordic multi-color **glass candle jar**, the perfect combination of Nordic simple style and colorful glass art, bring a bright color and warmth to your home life.

This **glass candle jars** is made of high quality glass and has been carefully crafted to ensure the durability of the product and highlight its unique beauty.

Combined with the Nordic minimalist style, there is no excess decoration, only through simple and smooth lines, reflecting the crystal texture of glass, making the **glass candle jar** more beautiful and generous.