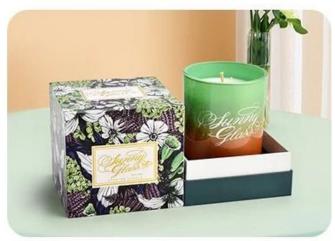

## product description

Nordic multi-color **glass candle jar**, the perfect combination of Nordic simple style and colorful glass art, bring a bright color and warmth to your home life.

This **glass candle jars** is made of high quality glass and has been carefully crafted to ensure the durability of the product and highlight its unique beauty.

Combined with the Nordic minimalist style, there is no excess decoration, only through simple and smooth lines, reflecting the crystal texture of glass, making the **glass candle jar** more beautiful and generous.

## Accessories - candle holder box

# CANDLE HOLDER BOX SIZE, LOGO, COLOR, LINING, SHAPE CAN BE CUSTOMIZED