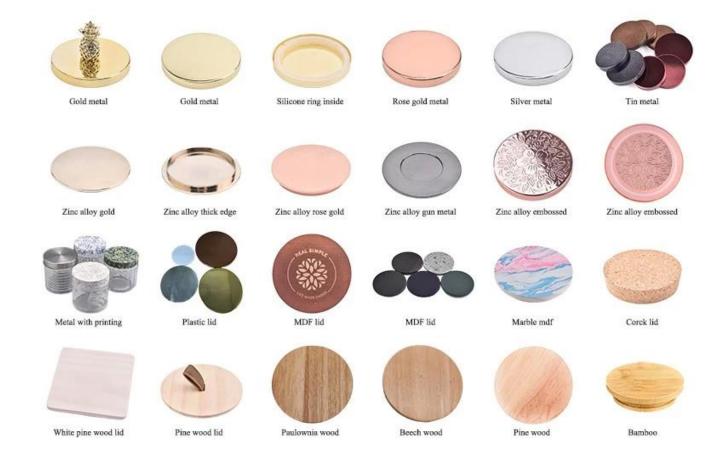

items from us haven't been copied in three years.
- Product quality is the major focus in **Sunny Glassware**. **Sunny Glassware** once demolished 80,000 pcs of glass vessel with barely visible blemish.

## product description



Nordic multi-color **glass candle jar**, the perfect combination of Nordic simple style and colorful glass art, bring a bright color and warmth to your home life.



This **glass candle jars** is made of high quality glass and has been carefully crafted to ensure the durability of the product and highlight its unique beauty.



Combined with the Nordic minimalist style, there is no excess decoration, only through simple and smooth lines, reflecting the crystal texture of glass, making the **glass candle jar** more beautiful and generous.



## Accessories - Lid



## Accessories - candle holder box

# CANDLE HOLDER BOX SIZE, LOGO, COLOR, LINING, SHAPE CAN BE CUSTOMIZED







## **Production and packaging**

## Mass production



Quality testing



Packing



<u>Pallet</u>



## Sample room

#### Welcome to the sample room of **Sunny Glassware**



Here we bring together a total of **5000+** kinds of candle holder carefully designed and made, each candle holder reflects our persistent pursuit of quality and design.

## **FAQ**

1) Can you combine many items assorted in one container in my first order?

Yes, we can. But the quantity of each ordered item should reach our MOQ.

#### 2) If any quality problem, how can you settle it for us?

When discharging the container, you need to inspect all the cargo. If any breakage or defect products were found