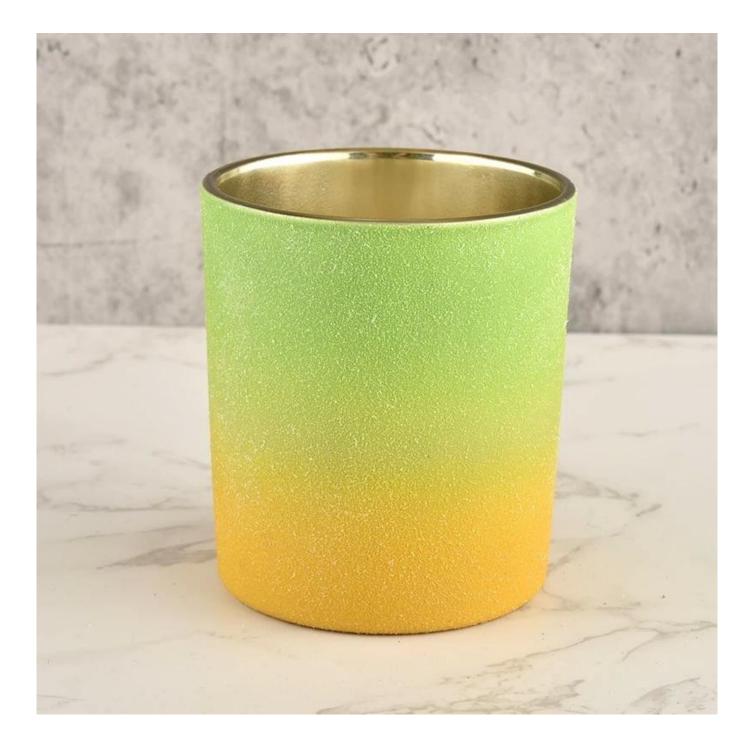

# **Major advantage**

Focus on luxury design

About 80% of American perfume brand suppliers

. AQL plus 6 strict rigorous QC test standards

. Maintain quality and sample and bulk products

Item Number: SGHL22012433 Top dia: 80 mm Bottom dia: 75 mm Height: 90 mm Weight: 284 g Capcity: 290ml MOQ: 3,000 PCS

# feature of product

 High quality home decorative glass incense bottle.
 Applicable to hotel, wedding, etc. 3. Meet the function of ASTM

test products.