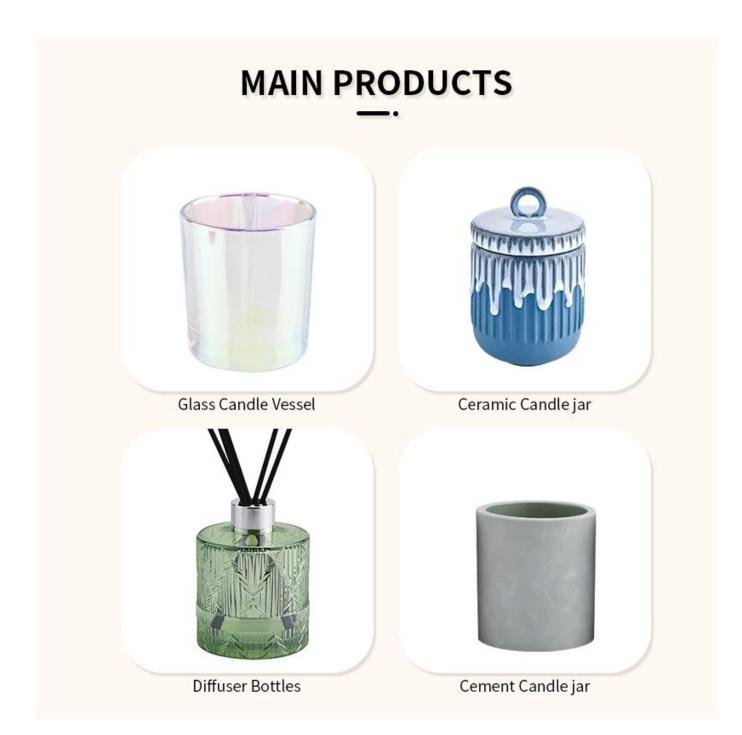

# Custom gradient glass candle holder

Sunny Glassware not only produces OEM / ODM orders, but also helps many brands start from the product concept.

# Why choose Sunny Glassware?

# **Major advantage**

Focus on luxury design

About 80% of American perfume brand suppliers

. AQL plus 6 strict rigorous QC test standards

. Maintain quality and sample and bulk products

Item Number: SGHL22012433 Top dia: 80 mm Bottom dia: 75 mm Height: 90 mm Weight: 284 g Capcity: 290ml MOQ: 3,000 PCS