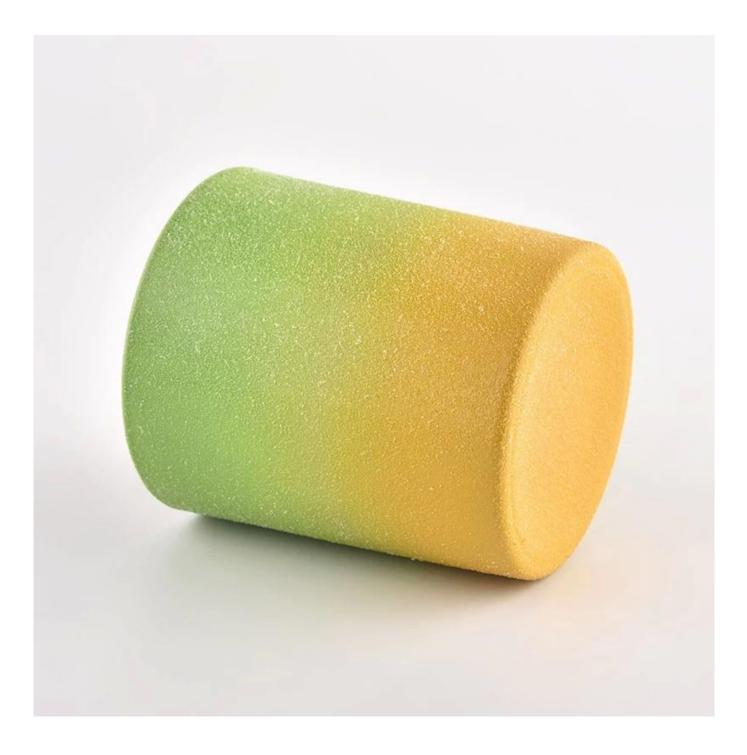

# **Major advantage**

Focus on luxury design

About 80% of American perfume brand suppliers

. AQL plus 6 strict rigorous QC test standards

. Maintain quality and sample and bulk products

Item Number: SGHL22012433 Top dia: 80 mm Bottom dia: 75 mm Height: 90 mm Weight: 284 g Capcity: 290ml MOQ: 3,000 PCS

# feature of product

 High quality home decorative glass incense bottle.
 Applicable to hotel, wedding, etc. 3. Meet the function of ASTM

test products.