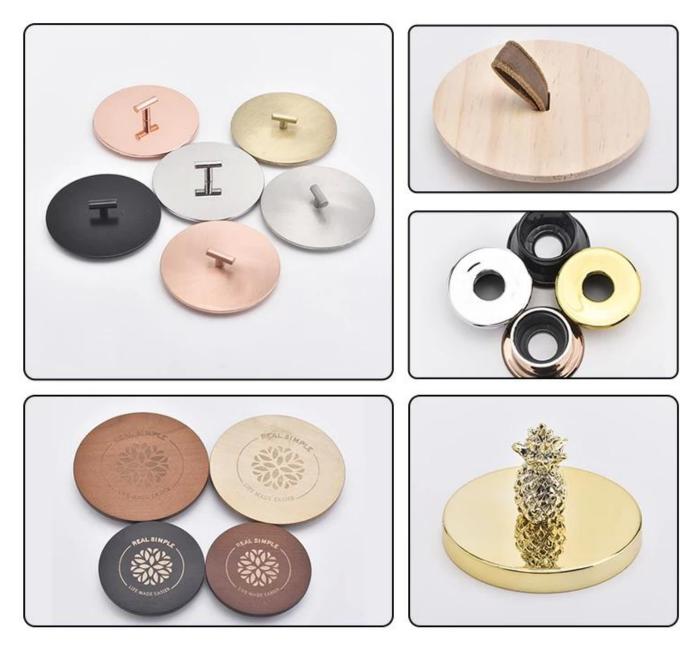

# Q3: What kind of lids you can offer?

We can provide lids in different materials like glass, ceramic, metal, wood, concrete and plastic ect.

# Let you choose

1. Various drawings and sizes are available.

are available.
2. Any painted, cutting, plating, laser model processing tool.
3. Shrink film, color gift box, white gift box and other special packaging.
We have a quality control committee

committee.

5. We have seminars and professional warehouses to ensure delivery time.

Application:

Decorative dinner in the bar or bar

- . Suitable for families, hotels or gardens
- . Special lover gift
- . Any chance of decoration