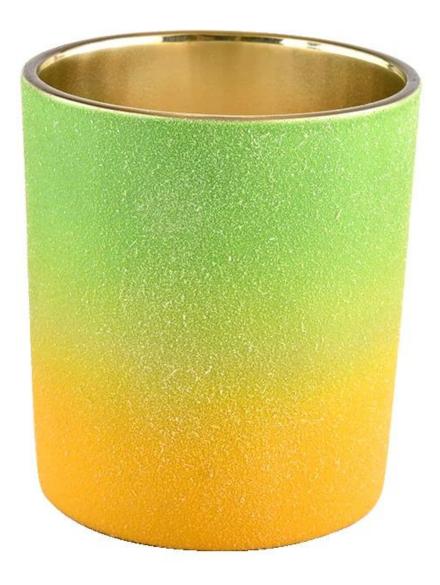

# **Major advantage**

Focus on luxury design

About 80% of American perfume brand suppliers

. AQL plus 6 strict rigorous QC test standards

. Maintain quality and sample and bulk products

Item Number: SGHL22012433 Top dia: 80 mm Bottom dia: 75 mm Height: 90 mm Weight: 284 g Capcity: 290ml MOQ: 3,000 PCS