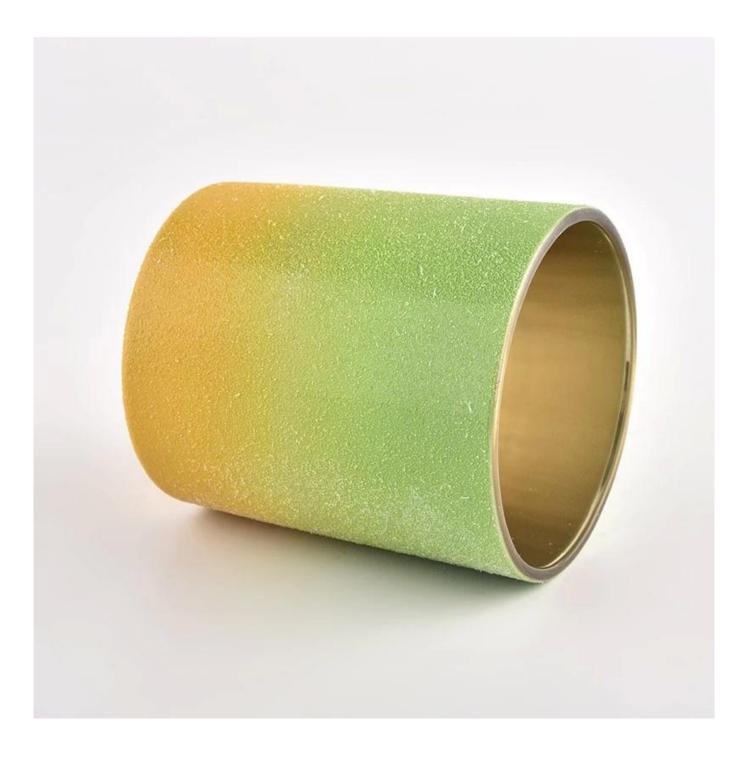

# **Major advantage**

Focus on luxury design

About 80% of American perfume brand suppliers

. AQL plus 6 strict rigorous QC test standards

. Maintain quality and sample and bulk products

Item Number: SGHL22012433 Top dia: 80 mm Bottom dia: 75 mm Height: 90 mm Weight: 284 g Capcity: 290ml MOQ: 3,000 PCS

# feature of product

 High quality home decorative glass incense bottle.
 Applicable to hotel, wedding, etc. 3. Meet the function of ASTM

test products.