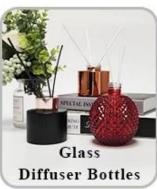

ss orders<br>* Shorten the delivery lead time                                          |
| 7. <u>Logistics</u> | We have our own SUNNY WORLDWIDE LOGISTICS(SZ) LIMITED         | * Seamless communication * Avoid too many contact points * Streamline management * Save cost indirectly |

# **Product Pictures**





This <u>glass candle jar</u> features a stunning gradient red color, transitioning smoothly from deep tones at the bottom to lighter hues at the top, creating a rich and layered visual effect.







The surface is adorned with intricate white patterns, adding a touch of elegance and artistry.



Whether lit or displayed as a standalone piece, it brings a warm, inviting atmosphere and modern aesthetic, perfectly complementing a variety of interior styles.

# **MAIN PRODUCTS**















# **Quality Control**

Sunny Glassware follow ANSI/ASQ Z1.4-2008 Quality Control System strictly as following to prevent defective candle holders before delivery.

## \* 4 rounds inspection procedure

- (1). Inspect all raw materials before producing.
- (2). Check the mass produced sample comparing to client's signed sample.
- (3). Inspect semi-products during production
- (4). Check the finish products and the package before and after sending the warehouse.

## \* 6 main check points

- (1). Workmanship appearance
- (2). Quantity
- (3). Style, material, color
- (3). Packing & Loading
- (4). Marking/Label

- (5). Data measurement/function/field test
- (6). Made by skilled workers

# Onsite Inspection Onsite Inspection

**Packaging** 





We have Normal packing, PVC box Window box,