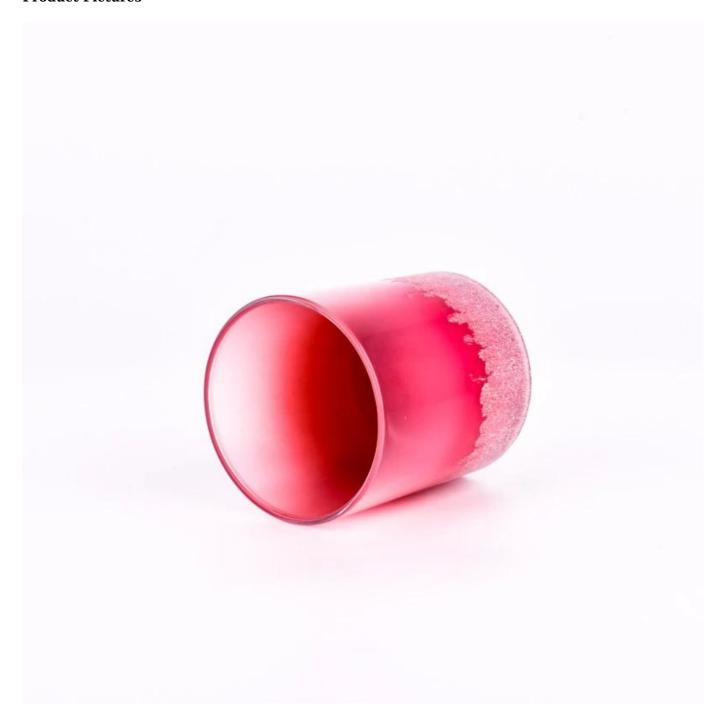

# **Product Pictures**

This <u>glass candle jar</u> features a stunning gradient red color, transitioning smoothly from deep tones at the bottom to lighter hues at the top, creating a rich and layered visual effect.

The surface is adorned with intricate white patterns, adding a touch of elegance and artistry.

Whether lit or displayed as a standalone piece, it brings a warm, inviting atmosphere and modern aesthetic, perfectly complementing a variety of interior styles.