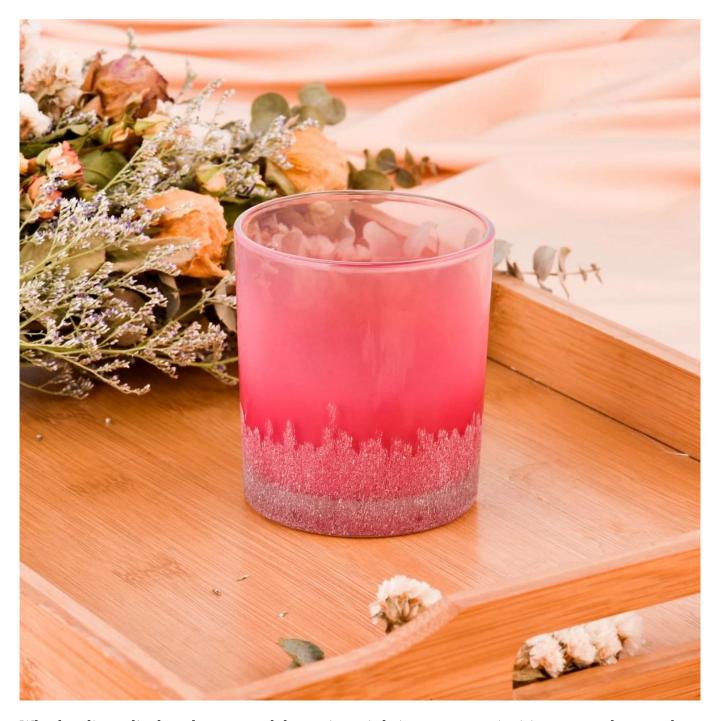

# **Product Pictures**

This <u>glass candle jar</u> features a stunning gradient red color, transitioning smoothly from deep tones at the bottom to lighter hues at the top, creating a rich and layered visual effect.

The surface is adorned with intricate white patterns, adding a touch of elegance and artistry.

Whether lit or displayed as a standalone piece, it brings a warm, inviting atmosphere and modern aesthetic, perfectly complementing a variety of interior styles.