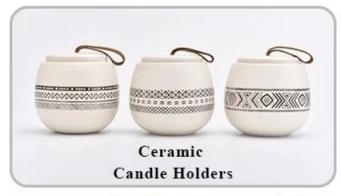

r mass orders<br>* Shorten the delivery lead time                                          |
| 7. <u>Logistics</u> | We have our own SUNNY WORLDWIDE LOGISTICS(SZ) LIMITED         | * Seamless communication * Avoid too many contact points * Streamline management * Save cost indirectly |

# **Product Pictures**





This <u>glass candle jar</u> features a stunning gradient red color, transitioning smoothly from deep tones at the bottom to lighter hues at the top, creating a rich and layered visual effect.







The surface is adorned with intricate white patterns, adding a touch of elegance and artistry.



Whether lit or displayed as a standalone piece, it brings a warm, inviting atmosphere and modern aesthetic, perfectly complementing a variety of interior styles.

# **MAIN PRODUCTS**















# **Quality Control**

Sunny Glassware follow ANSI/ASQ Z1.4-2008 Quality Control System strictly as following to prevent defective candle holders before delivery.

## \* 4 rounds inspection procedure

- (1). Inspect all raw materials before producing.
- (2). Check the mass produced sample comparing to client's signed sample.
- (3). Inspect semi-products during production
- (4). Check the finish products and the package before and after sending the warehouse.

## \* 6 main check points

- (1). Workmanship appearance
- (2). Quantity
- (3). Style, material, color
- (3). Packing & Loading
- (4). Marking/Label

- (5). Data measurement/function/field test
- (6). Made by skilled workers

# Onsite Inspection Onsite Inspection

**Packaging** 





We have Normal packing, PVC box Window