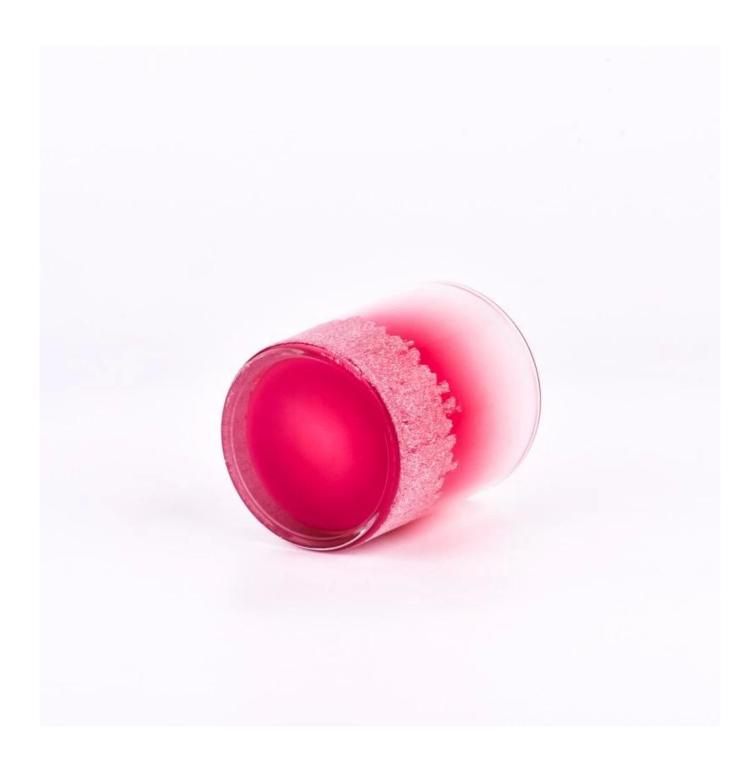

# **Product Pictures**

This <u>glass candle jar</u> features a stunning gradient red color, transitioning smoothly from deep tones at the bottom to lighter hues at the top, creating a rich and layered visual effect.

The surface is adorned with intricate white patterns, adding a touch of elegance and artistry.

Whether lit or displayed as a standalone piece, it brings a warm, inviting atmosphere and modern aesthetic, perfectly complementing a variety of interior styles.