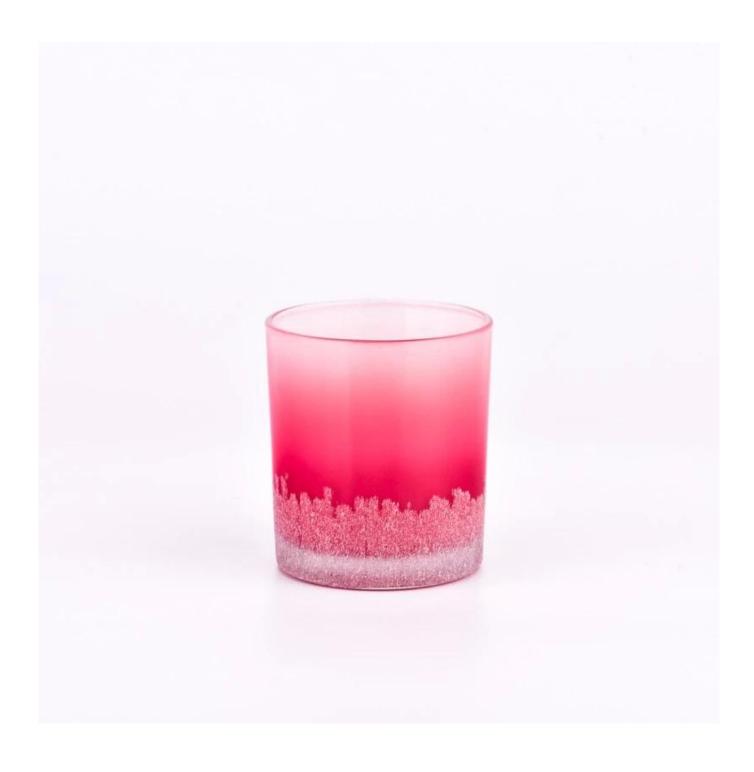

# **Product Pictures**

This <u>glass candle jar</u> features a stunning gradient red color, transitioning smoothly from deep tones at the bottom to lighter hues at the top, creating a rich and layered visual effect.

The surface is adorned with intricate white patterns, adding a touch of elegance and artistry.

Whether lit or displayed as a standalone piece, it brings a warm, inviting atmosphere and modern aesthetic, perfectly complementing a variety of interior styles.