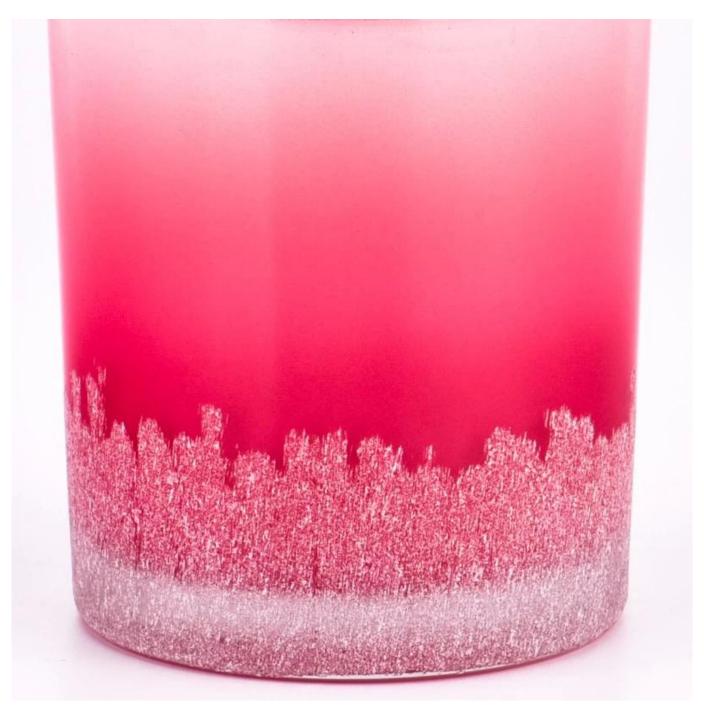

# **Product Pictures**

This <u>glass candle jar</u> features a stunning gradient red color, transitioning smoothly from deep tones at the bottom to lighter hues at the top, creating a rich and layered visual effect.

The surface is adorned with intricate white patterns, adding a touch of elegance and artistry.

Whether lit or displayed as a standalone piece, it brings a warm, inviting atmosphere and modern aesthetic, perfectly complementing a variety of interior styles.