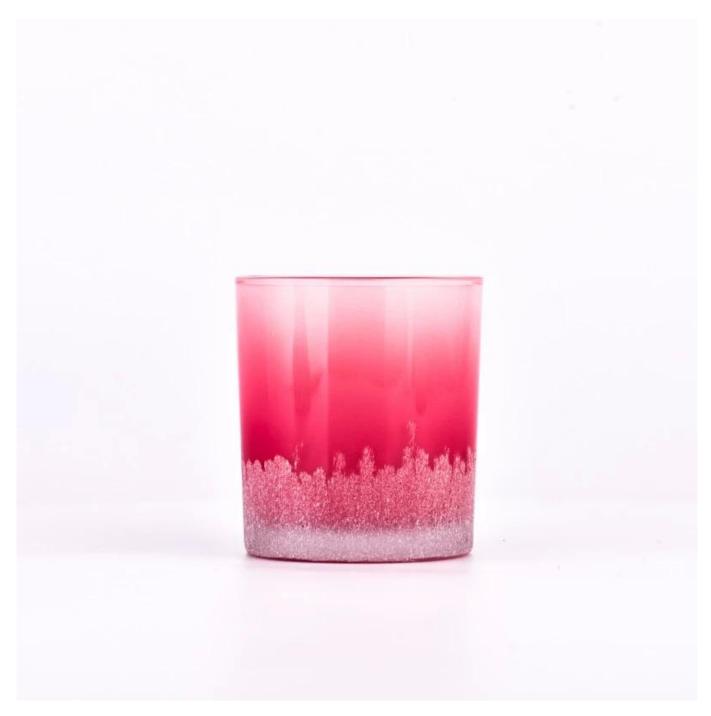

# **Product Pictures**

This <u>glass candle jar</u> features a stunning gradient red color, transitioning smoothly from deep tones at the bottom to lighter hues at the top, creating a rich and layered visual effect.

The surface is adorned with intricate white patterns, adding a touch of elegance and artistry.

Whether lit or displayed as a standalone piece, it brings a warm, inviting atmosphere and modern aesthetic, perfectly complementing a variety of interior styles.