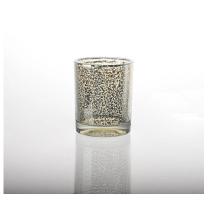

|
|                  | 4. Meet ASTM test                                                          |
|                  | 1. Different designs and sizes for choice                                  |
|                  | 2 .Any color painted, frost, electroplate, pattern laser carver processing |
| For your choices | 3. Special package like shrink wrap, color gift box, white gift box etc.   |
|                  | 4. We have exclusive workers for quality control                           |
|                  | 5. We have professional workshop and warehouse to ensure the delivery time |
|                  |                                                                            |

More Product Pictures

OTTOMOS CONTRACTOR









Similar Products Link















## The features of month blown glass

- 1. Its advantage including abundance sculpt, technics, surface effects, color etc.
- 2. The quality is difficult control and the tolerance of the size, weight and shape are bigger.
- 3. The price is high and the product is limited for the special technic glass.

## Method of application

- 1. Using it under guide of the adult
- 2. Washing it with clean or boiling water before usage
- 3. No touching the rim of glass cup,try to take the bottom or the handle of it

## **Cautions**

- 1. Beer, red wine, white wine, beverage or hot water not be too full
- 2. To avoid to hurt your children's hand, please put it in the place where they can't reach
- 3. Avoid dropping ,Collision and strong impact
- 4. Not available for microwave oven
- 5. To prev