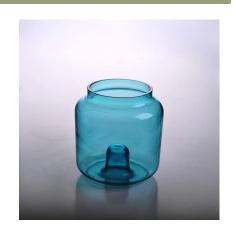

|
|                  | 4. Meet ASTM test                                                          |
|                  | 1. Different designs and sizes for choice                                  |
|                  | 2 .Any color painted, frost, electroplate, pattern laser carver processing |
| For your choices | 3. Special package like shrink wrap, color gift box, white gift box etc.   |
|                  | 4. We have exclusive workers for quality control                           |
|                  | 5. We have professional workshop and warehouse to ensure the delivery time |
|                  |                                                                            |

More Product Pictures

OTTOMOS CONTRACTOR









Similar Products Link















## The features of month blown glass

- 1. Its advantage including abundance sculpt, technics, surface effects, color etc.
- 2. The quality is difficult control and the tolerance of the size, weight and shape are bigger.
- 3. The price is high and the product is limited for the special technic glass.

## Method of application

- 1. Using it under guide of the adult
- 2. Washing it with clean or boiling water before usage
- 3. No touching the rim of glass cup,try to take the bottom or the handle of it

## **Cautions**

- 1. Beer, red wine, white wine, beverage or hot water not be too full
- 2. To avoid to hurt your children's hand, please put it in the place where they can't reach
- 3. Avoid dropping ,Collision and strong impact
- 4. Not available for microwave oven
- 5. To preven