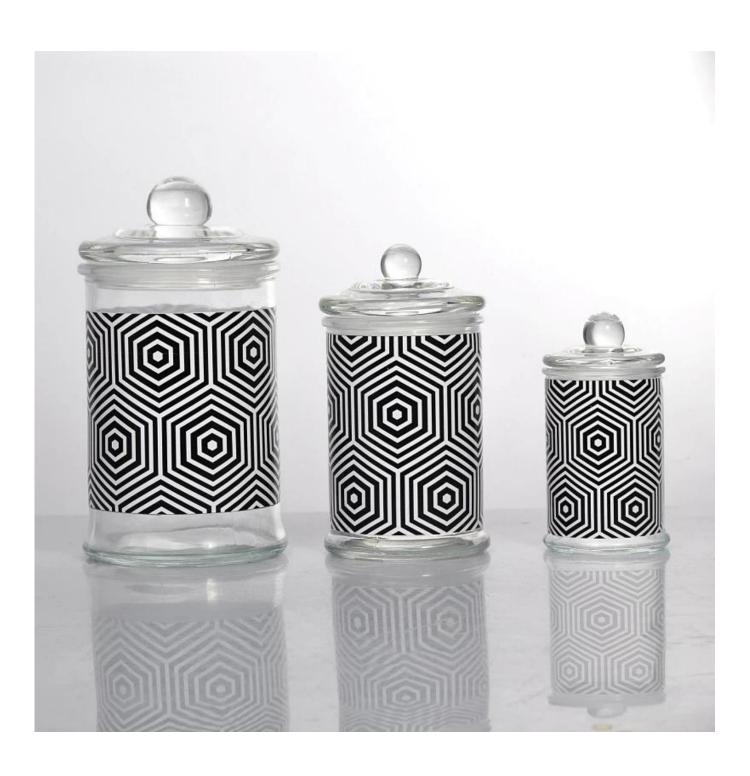

o-friendly                                                      |
|                  | 4. Meet ASTM test                                                          |
|                  | 1. Different designs and sizes for choice                                  |
|                  | 2 .Any color painted, frost, electroplate, pattern laser carver processing |
| For your choices | 3. Special package like shrink wrap, color gift box, white gift box etc.   |
|                  | 4. We have exclusive workers for quality control                           |
|                  | 5. We have professional workshop and warehouse to ensure the delivery time |
|                  |                                                                            |

More Product Pictures

OTTOMOS CONTRACTOR









Similar Products Link















## The features of month blown glass

- 1. Its advantage including abundance sculpt, technics, surface effects, color etc.
- 2. The quality is difficult control and the tolerance of the size, weight and shape are bigger.
- 3. The price is high and the product is limited for the special technic glass.

## Method of application

- 1. Using it under guide of the adult
- 2. Washing it with clean or boiling water before usage
- 3. No touching the rim of glass cup,try to take the bottom or the handle of it

## **Cautions**

- 1. Beer, red wine, white wine, beverage or hot water not be too full
- 2. To avoid to hurt your children's hand, please put it in the place where they can't reach
- 3. Avoid dropping ,Collision and strong impact
- 4. Not available fo