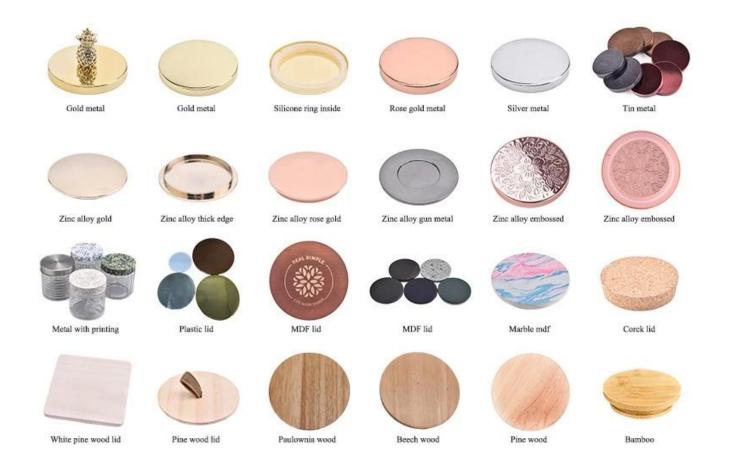

Not only ideal for **glass candle jar** making, these unique jars can also be used as home decor, storage containers or small plant POTS to add a touch of art to a living space.

Accessories - Lid

## Accessories - candle holder box

## CANDLE HOLDER BOX SIZE, LOGO, COLOR, LINING, SHAPE CAN BE CUSTOMIZED