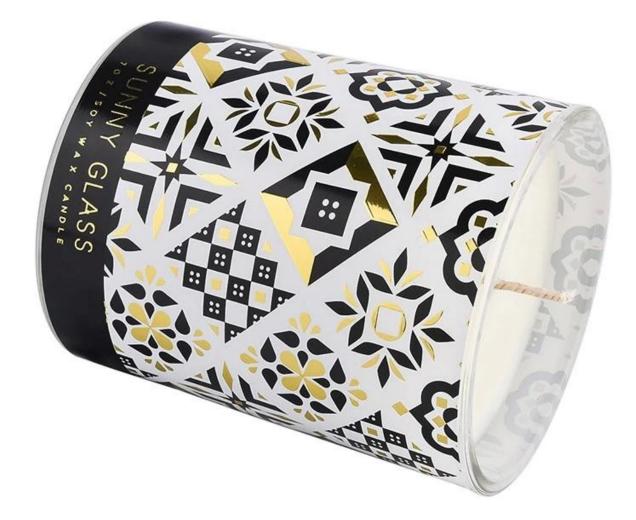

The unique geometric design of this **glass candle jar** makes your candle stand out instantly. Whether it is simple lines, vintage plaid or modern abstract, it can be customized according to your preferences.

This **glass candle jar** is made of high quality transparent glass, which is resistant to high temperatures and does not break easily, ensuring that the candle burns safely and beautifully, while perfectly displaying the geometric charm of decal paper.