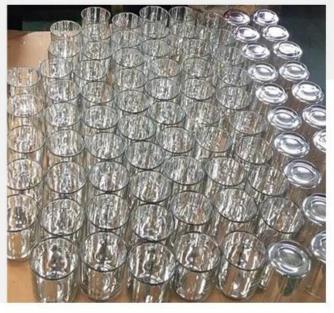

s candle jar** makes your candle stand out instantly. Whether it is simple lines, vintage plaid or modern abstract, it can be customized according to your preferences.



This **glass candle jar** is made of high quality transparent glass, which is resistant to high temperatures and does not break easily, ensuring that the candle burns safely and beautifully, while perfectly displaying the geometric charm of decal paper.



Not only ideal for **glass candle jar** making, these unique jars can also be used as home decor, storage containers or small plant POTS to add a touch of art to a living space.



Accessories - Lid



## Accessories - candle holder box

## CANDLE HOLDER BOX SIZE, LOGO, COLOR, LINING, SHAPE CAN BE CUSTOMIZED







## **Production and packaging**



## Quality testing



## Packing



# Pallet





#### Welcome to the sample room of **Sunny Glassware**



Here we bring together a total of **5000+** kinds of candle holder carefully designed and made, each candle holder reflects our persistent pursuit of quality and design.

## FAQ

1) Can you combine many items assorted in one container in my first order?

Yes, we can. But the quantity of each ordered item should reach our MOQ.

## 2) If any quality problem, how can you settle it for us?

When discharging the container, you need to inspect all the cargo. If any breakage or defect products were founded, you must take the pictures from the original carton. All the claims must be presented within 15 working days after discharging the container. This date is subject to the arrival time of container.

## 3) wh