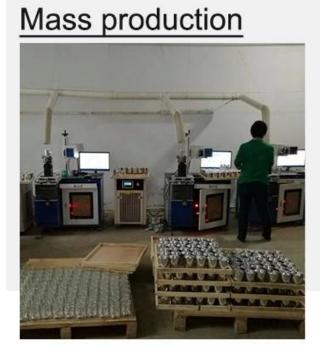

design of this **glass candle jar** makes your candle stand out instantly. Whether it is simple lines, vintage plaid or modern abstract, it can be customized according to your preferences.



This **glass candle jar** is made of high quality transparent glass, which is resistant to high temperatures and does not break easily, ensuring that the candle burns safely and beautifully, while perfectly displaying the geometric charm of decal paper.



Not only ideal for **glass candle jar** making, these unique jars can also be used as home decor, storage containers or small plant POTS to add a touch of art to a living space.



Accessories - Lid



## Accessories - candle holder box

## CANDLE HOLDER BOX SIZE, LOGO, COLOR, LINING, SHAPE CAN BE CUSTOMIZED







## **Production and packaging**



## Quality testing



## Packing



# Pallet





#### Welcome to the sample room of **Sunny Glassware**



Here we bring together a total of **5000+** kinds of candle holder carefully designed and made, each candle holder reflects our persistent pursuit of quality and design.

## FAQ

1) Can you combine many items assorted in one container in my first order?

Yes, we can. But the quantity of each ordered item should reach our MOQ.

## 2) If any quality problem, how can you settle it for us?

When discharging the container, you need to inspect all the cargo. If any breakage or defect products were founded, you must take the pictures from the original carton. All the claims must be presented within 15 working days after discharging the container. This date is subject to the arrival time o