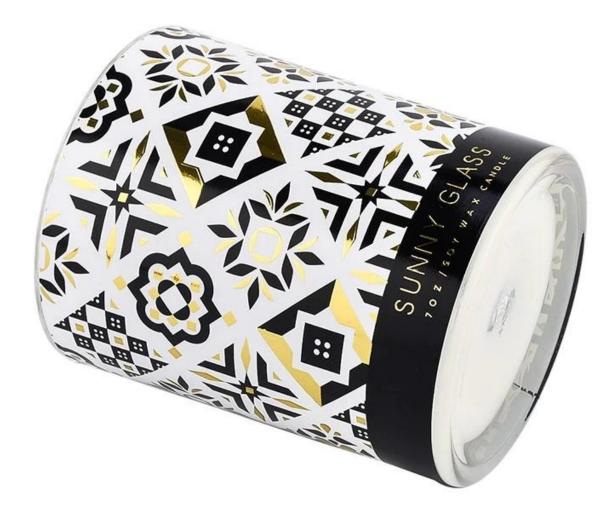

The unique geometric design of this **glass candle jar** makes your candle stand out instantly. Whether it is simple lines, vintage plaid or modern abstract, it can be customized according to your preferences.

This **glass candle jar** is made of high quality transparent glass, which is resistant to high temperatures and does not break easily, ensuring that the candle burns safely and beautifully, while perfectly displaying the geometric charm of decal paper.