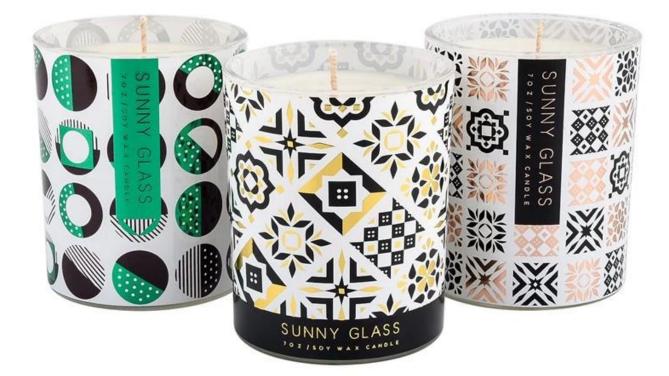

#### Custom geometric pattern decal paper glass candle jar wholesaler

- Upmost dedication to design, never compression on quality
- **Sunny Glassware** strictly protect the customers' designs, all the newly designed items from us haven't been copied in three years.
- Product quality is the major focus in **Sunny Glassware**.**Sunny Glassware** once demolished 80,000 pcs of glass vessel with barely visible blemish.

The unique geometric design of this **glass candle jar** makes your candle stand out instantly. Whether it is simple lines, vintage plaid or modern abstract, it can be customized according to your preferences.

This **glass candle jar** is made of high quality transparent glass, which is resistant to high temperatures and does not break easily, ensuring that the candle burns safely and beautifully, while perfectly displaying the geometric charm of decal paper.