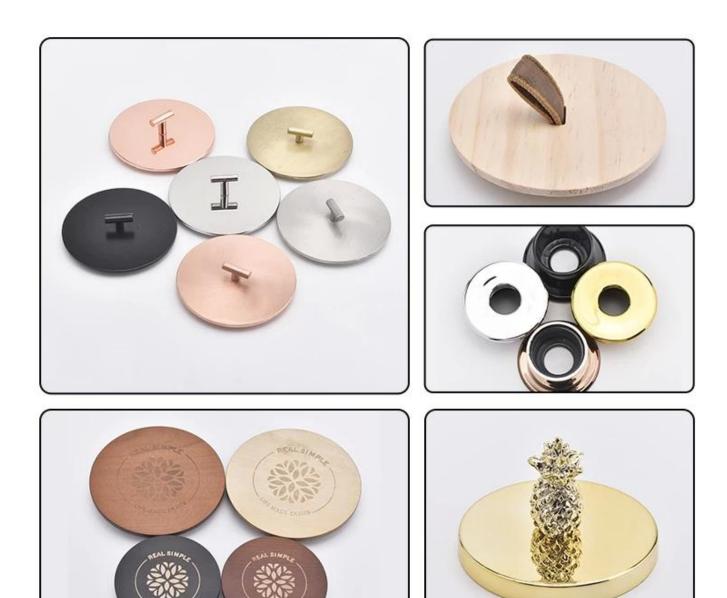

ccessories etc. The products can meet FDA, LFGB, CA 65, ASTM, dishwasher test.

With a strictly control system on product quality and customer service, our exporting market have expanded rapidly to North & South America, Europe, Oceania and Asia.

Our business scopes are mainly involved in home decor, gift crafts and tableware. There are approximately 80% candle holders in USA luxury branded companies were imported from Sunny Glassware.

#### What are we there?

The Sunny Glassware approved the ISO 90012008/2015 quality management system certification, and implemented the company's intellectual property standards to protect the interests of its customers.





ISO 9001: 2015



**Enterprise intellectual property** 

Patent Number: 201630655323.4

# **DEEP PROCESSING**























### **Sample of room display**

Welcome to the Shenzhen office to find your favorite, it will surprise you, because it is difficult to find another supplier in China.



# pack&transportation

# TPACKAGING&SHIPPING\_





# **FAQ**

Q1: Do you accept small order?

Yes, any quantity would be acceptable if we have stocks.

Q2: Do you have any other colors/sizes for this kind of jar?

Any colors can be customized according to pantone number or your sample, the we have some hot sale regular sizes for you to choose, if you want to make new sizes we can also open new molds.

Q3: What kind of lids you can offer?

We can provide lids in different materials like glass, ceramic, metal, wood, concrete and plastic ect.

Q4: Do you have certification for your products?

Yes, for the glassware, have A