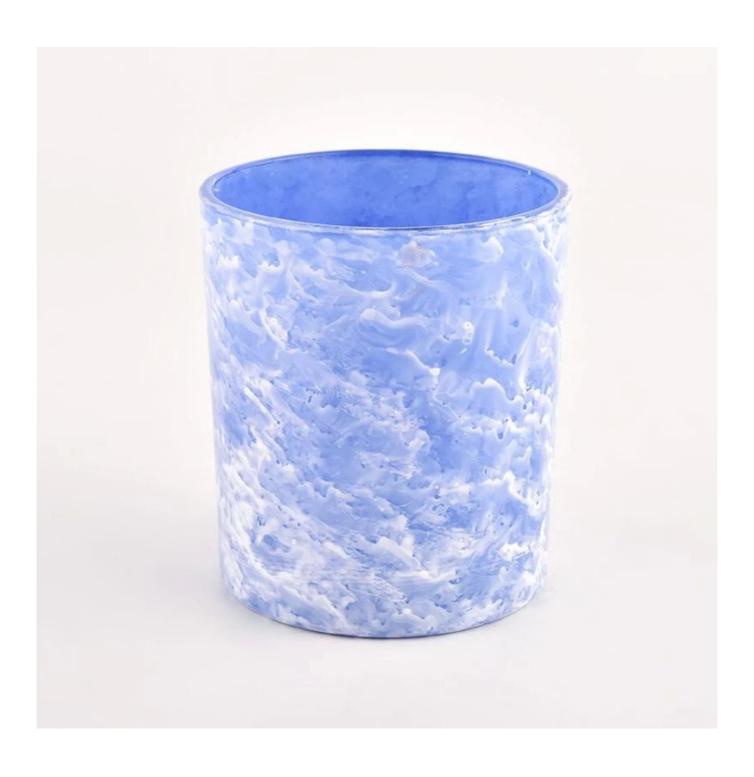

#### **Major advantage**

Focus on luxury design

About 80% of American perfume brand suppliers

- . AQL plus 6 strict rigorous QC test standards
- . Maintain quality and sample and bulk products

Item No.: SGHL22012318 Top dia:80mm Bottom dia:74mm Height:90mm Weight:303g Capacity:290ml

#### feature of product

- 1. High quality home decorative glass incense bottle.

  2. Applicable to hotel, wedding,
- etc.
- 3. Meet the function of ASTM test products.