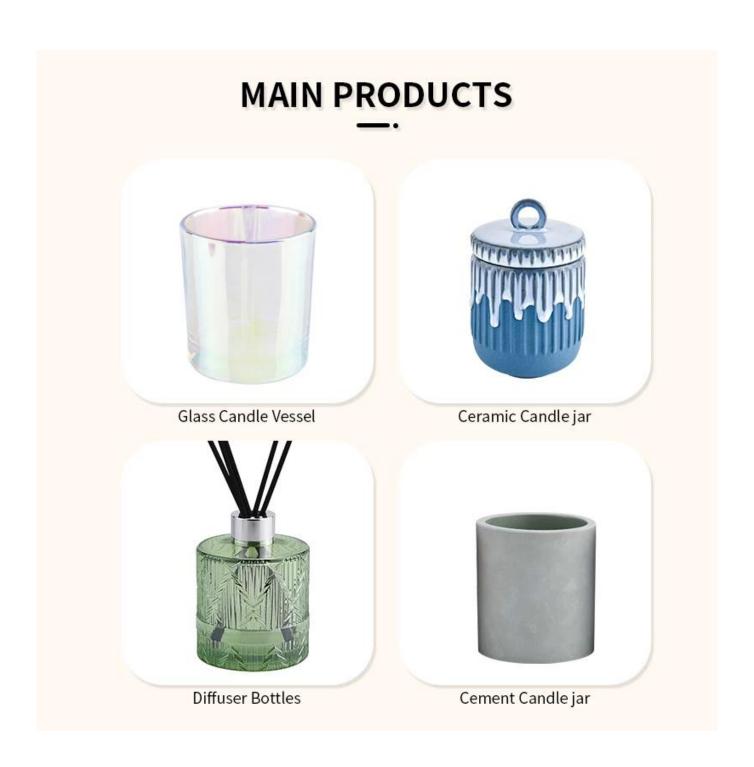

# Custom empty 300ml glass candle jar for home decoration

Sunny Glassware not only produces OEM / ODM orders, but also helps many brands start from the product concept.

#### **Major advantage**

Focus on luxury design

About 80% of American perfume brand suppliers

- . AQL plus 6 strict rigorous QC test standards
- . Maintain quality and sample and bulk products

Item No.: SGHL22012318 Top dia:80mm Bottom dia:74mm Height:90mm Weight:303g Capacity:290ml

#### feature of product

- 1. High quality home decorative glass incense bottle.

  2. Applicable to hotel, wedding,
- etc.
- 3. Meet the function of ASTM test products.

#### Let you choose

- 1. Various drawings and sizes are available.
- 2. Any painted, cutting, plating,
- laser model processing tool.

  3. Shrink film, color gift box, white gift box and other special packaging.