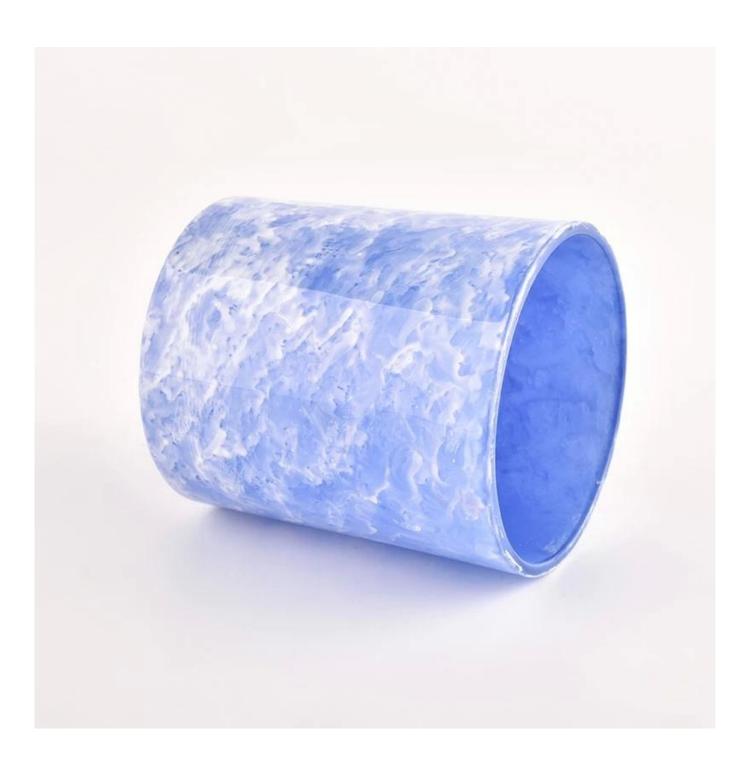

#### Let you choose

- 1. Various drawings and sizes are available.
- 2. Any painted, cutting, plating,
- laser model processing tool.

  3. Shrink film, color gift box, white gift box and other special packaging.