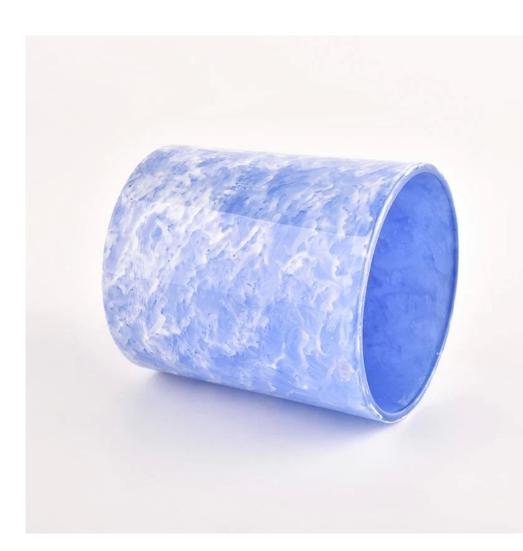

# Custom empty 300ml glass candle jar for home decoration

Sunny Glassware not only produces OEM / ODM orders, but also helps many brands start from the product concept.

#### **Major advantage**

Focus on luxury design

About 80% of American perfume brand suppliers

- . AQL plus 6 strict rigorous QC test standards
- . Maintain quality and sample and bulk products

Item No.: SGHL22012318 Top dia:80mm Bottom dia:74mm Height:90mm Weight:303g Capacity:290ml