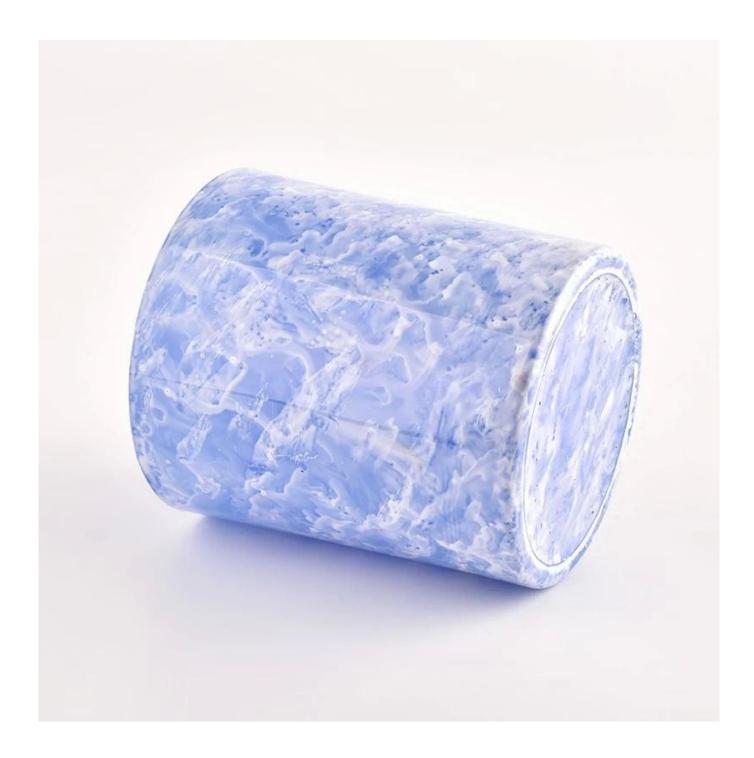

#### Let you choose

- 1. Various drawings and sizes are available.
- 2. Any painted, cutting, plating,
- laser model processing tool.

  3. Shrink film, color gift box, white gift box and other special packaging.