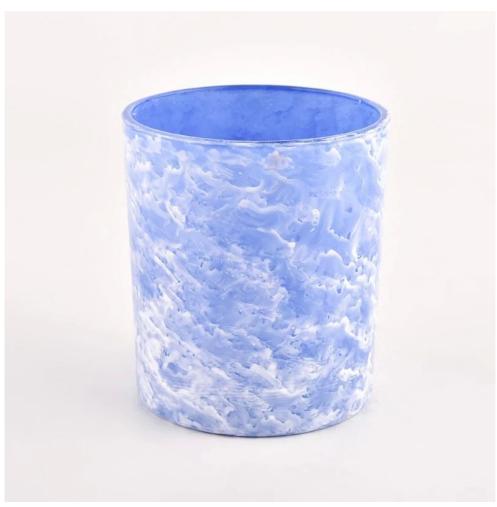

# Custom empty 300ml glass candle jar for home decoration

Sunny Glassware not only produces OEM / ODM orders, but also helps many brands start from the product concept.

#### **Major advantage**

Focus on luxury design

About 80% of American perfume brand suppliers

- . AQL plus 6 strict rigorous QC test standards
- . Maintain quality and sample and bulk products

Item No.: SGHL22012318 Top dia:80mm Bottom dia:74mm Height:90mm Weight:303g Capacity:290ml