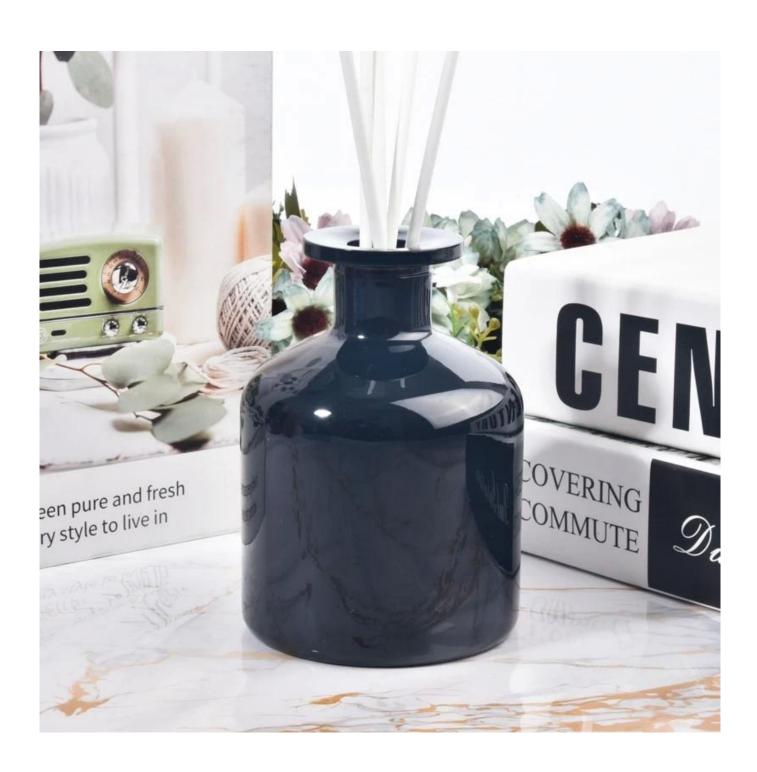

| Measure           | Item:Item:SGLG23011617 Top dia:45 mm Bottom dia: 80 mm Height: 113 mm Weight: 374 g |
|-------------------|-------------------------------------------------------------------------------------|
| II I              | Capcity:258 ml                                                                      |
| Packing           | Normal packing,Individual gift box, PVC box, window box, color box, white box, etc  |
| Delivery time     | Within 35 days after the sample and order confirmed                                 |
| Payment term      | 30% deposit by T/T in advance and the balance against the copy of B/L               |
| Shipment          | By sea,by air,by Express and your shipping agent is acceptable                      |
| Usage<br>Occasion | Home decor,Wedding Decoration,Wedding Favors,Decoration enhancement                 |

## **Example of room display**

Welcome to the Shenzhen office to find your favorite, it will take you a great surprise, because it is difficult to find another supplier in China.