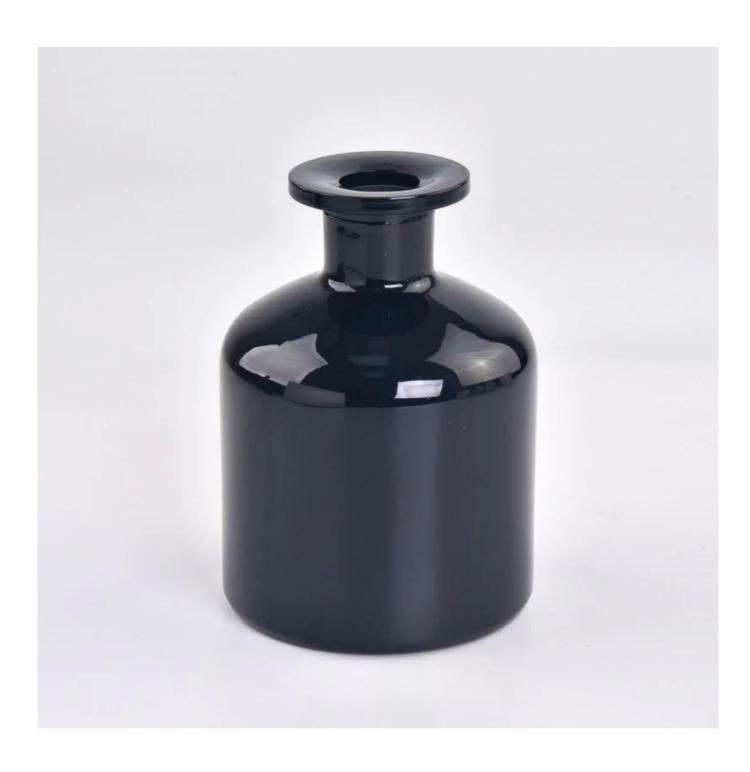

| Measure           | Item:Item:SGLG23011617 Top dia:45 mm Bottom dia: 80 mm Height: 113 mm Weight: 374 g |
|-------------------|-------------------------------------------------------------------------------------|
| II I              | Capcity:258 ml                                                                      |
| Packing           | Normal packing,Individual gift box, PVC box, window box, color box, white box, etc  |
| Delivery time     | Within 35 days after the sample and order confirmed                                 |
| Payment term      | 30% deposit by T/T in advance and the balance against the copy of B/L               |
| Shipment          | By sea,by air,by Express and your shipping agent is acceptable                      |
| Usage<br>Occasion | Home decor,Wedding Decoration,Wedding Favors,Decoration enhancement                 |