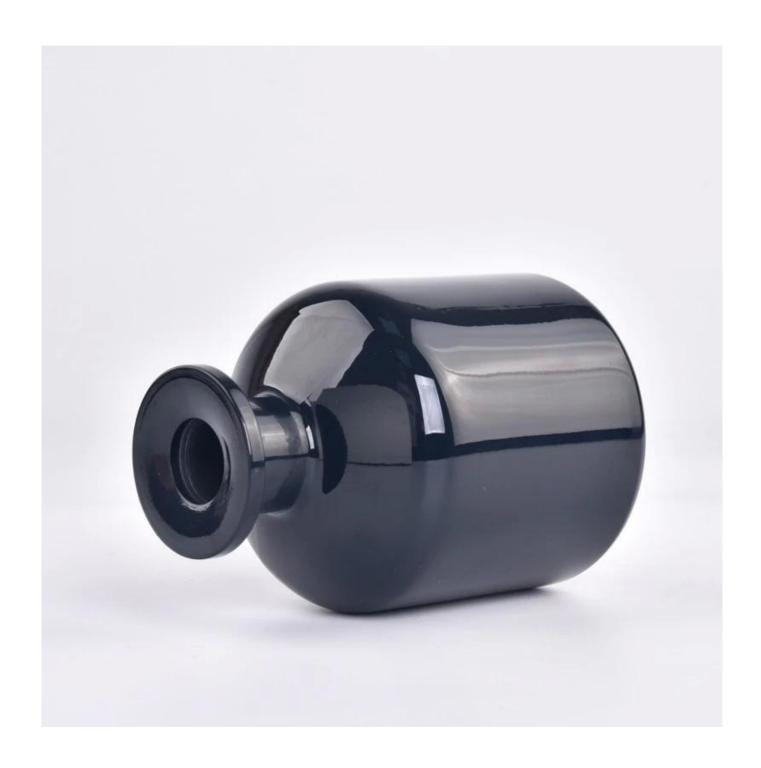

| Measure           | Item:Item:SGLG23011617 Top dia:45 mm Bottom dia: 80 mm Height: 113 mm Weight: 374 g |
|-------------------|-------------------------------------------------------------------------------------|
| II I              | Capcity:258 ml                                                                      |
| Packing           | Normal packing,Individual gift box, PVC box, window box, color box, white box, etc  |
| Delivery time     | Within 35 days after the sample and order confirmed                                 |
| Payment term      | 30% deposit by T/T in advance and the balance against the copy of B/L               |
| Shipment          | By sea,by air,by Express and your shipping agent is acceptable                      |
| Usage<br>Occasion | Home decor,Wedding Decoration,Wedding Favors,Decoration enhancement                 |