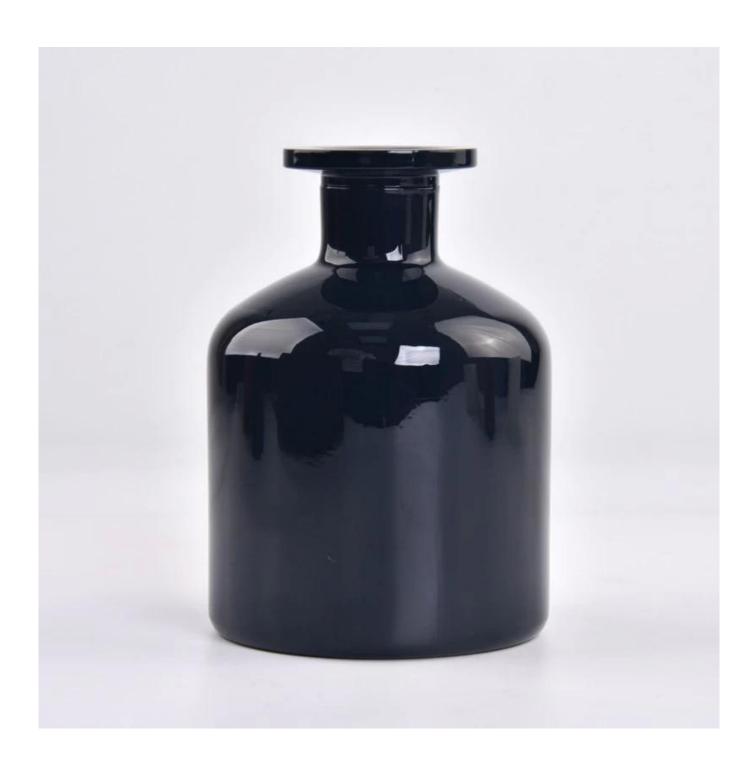

| Measure           | Item:Item:SGLG23011617 Top dia:45 mm Bottom dia: 80 mm Height: 113 mm Weight: 374 g |
|-------------------|-------------------------------------------------------------------------------------|
| II I              | Capcity:258 ml                                                                      |
| Packing           | Normal packing,Individual gift box, PVC box, window box, color box, white box, etc  |
| Delivery time     | Within 35 days after the sample and order confirmed                                 |
| Payment term      | 30% deposit by T/T in advance and the balance against the copy of B/L               |
| Shipment          | By sea,by air,by Express and your shipping agent is acceptable                      |
| Usage<br>Occasion | Home decor,Wedding Decoration,Wedding Favors,Decoration enhancement                 |