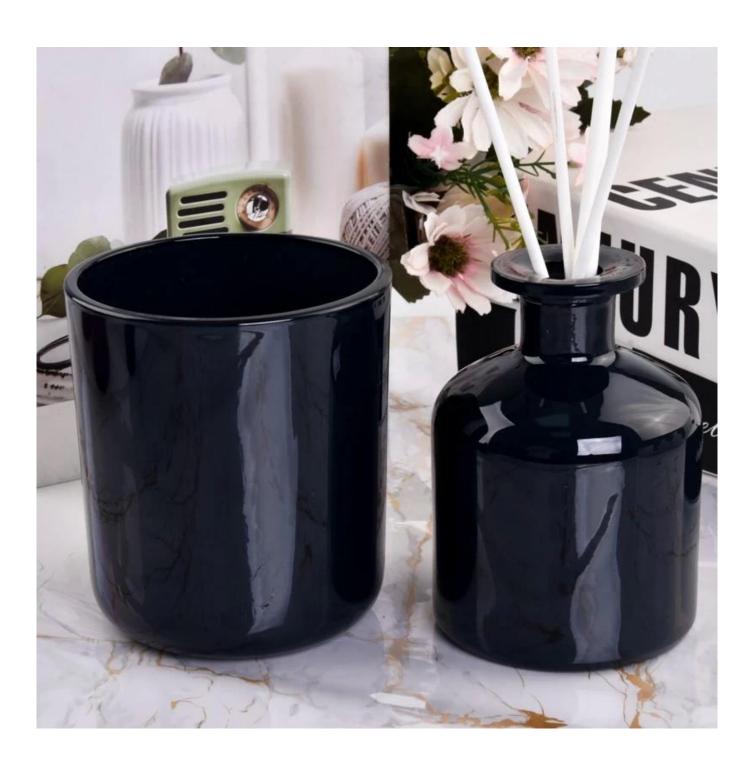

| Measure           | Item:Item:SGLG23011617 Top dia:45 mm Bottom dia: 80 mm Height: 113 mm Weight: 374 g |
|-------------------|-------------------------------------------------------------------------------------|
| II I              | Capcity:258 ml                                                                      |
| Packing           | Normal packing,Individual gift box, PVC box, window box, color box, white box, etc  |
| Delivery time     | Within 35 days after the sample and order confirmed                                 |
| Payment term      | 30% deposit by T/T in advance and the balance against the copy of B/L               |
| Shipment          | By sea,by air,by Express and your shipping agent is acceptable                      |
| Usage<br>Occasion | Home decor,Wedding Decoration,Wedding Favors,Decoration enhancement                 |

## **Example of room display**

Welcome to the Shenzhen office to find your favorite, it will take you a great surprise, because it is difficult to find another supplier in China.