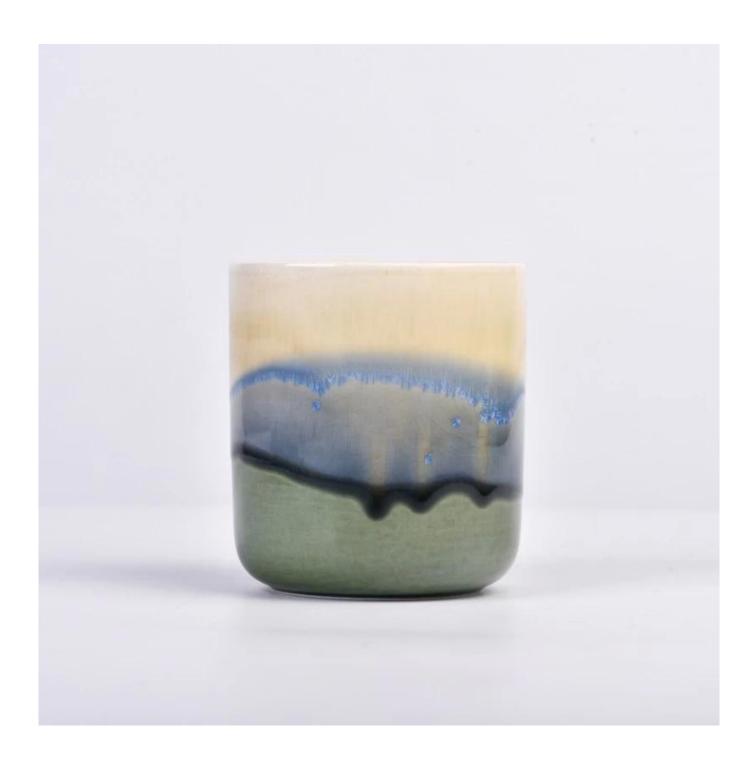

# The design of flexible sizes can be quickly expanded Your market Top dia: 87mm Bottom dia: 61mm Height: 96mm Woight: 311g

Weight: 311g Capacity: 385ml

We translate your ideas into creative spice products, we sell you in the local market.

#### characteristic of the product

- 1. bottle of incense in decorative glass for the high quality house.
- 2. applicable to hotels, wedding,
- 3. Meet the function of ASTM test products.