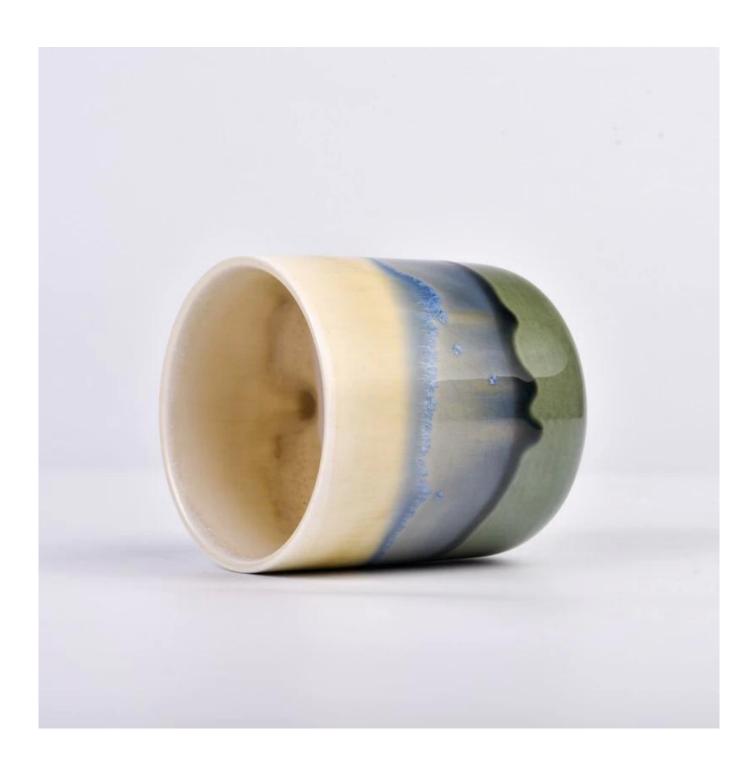

# The design of flexible sizes can be quickly expanded Your market Top dia: 87mm Bottom dia: 61mm Height: 96mm Woight: 311g

Weight: 311g Capacity: 385ml

We translate your ideas into creative spice products, we sell you in the local market.

#### characteristic of the product

- 1. bottle of incense in decorative glass for the high quality house.
- 2. applicable to hotels, wedding,
- 3. Meet the function of ASTM test products.