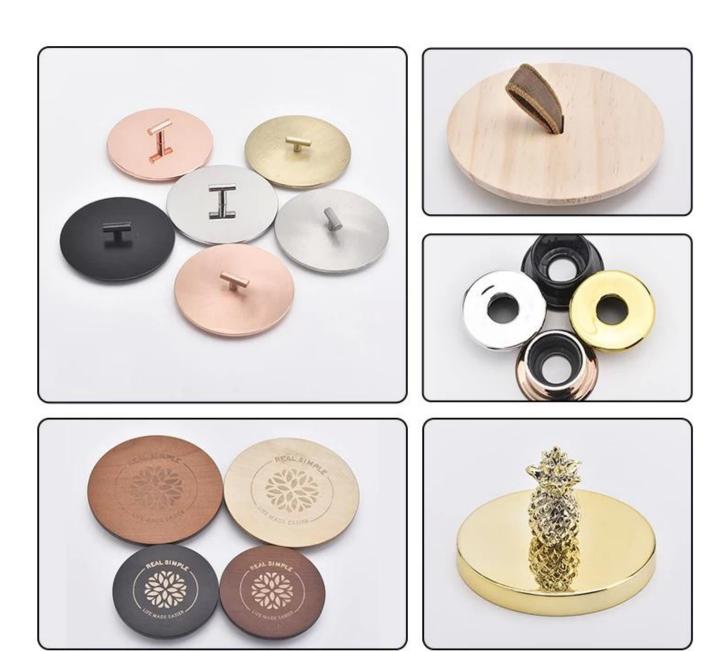

Q3: What kind of lids you can offer?

We can provide lids in different materials like glass, ceramic, metal, wood, concrete and plastic ect.

Q4: Do you have certification for your products?

Yes, for the glassware, have ASTM. CA65 test, FDA etc.

#### Let you choose

- 1. Various drawings and sizes are
- Various drawings and sizes are available.
   Any tools for processing the painted laser model, cut, plating.
   Reduce the movie, the color gift box, the white gift box and other special packaging.
- We have a quality control committee
  5. We have professional seminars
- and warehouses to guarantee delivery times.