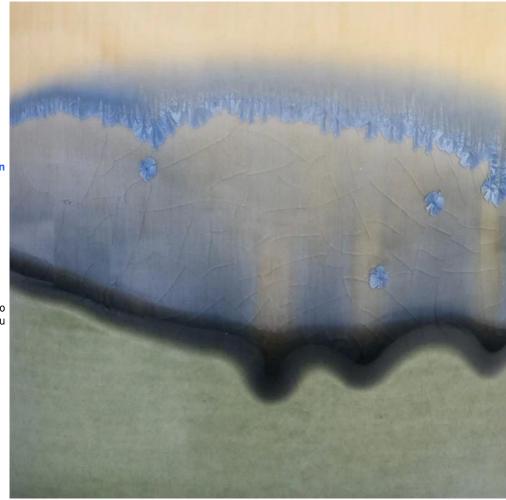

### **DEEP PROCESSING**

Electroplating

Solid color glaze

Hand painting

**Decal Printing** 

Stamping

Transmutation glaze Screen Printing

Water Transfer Printing