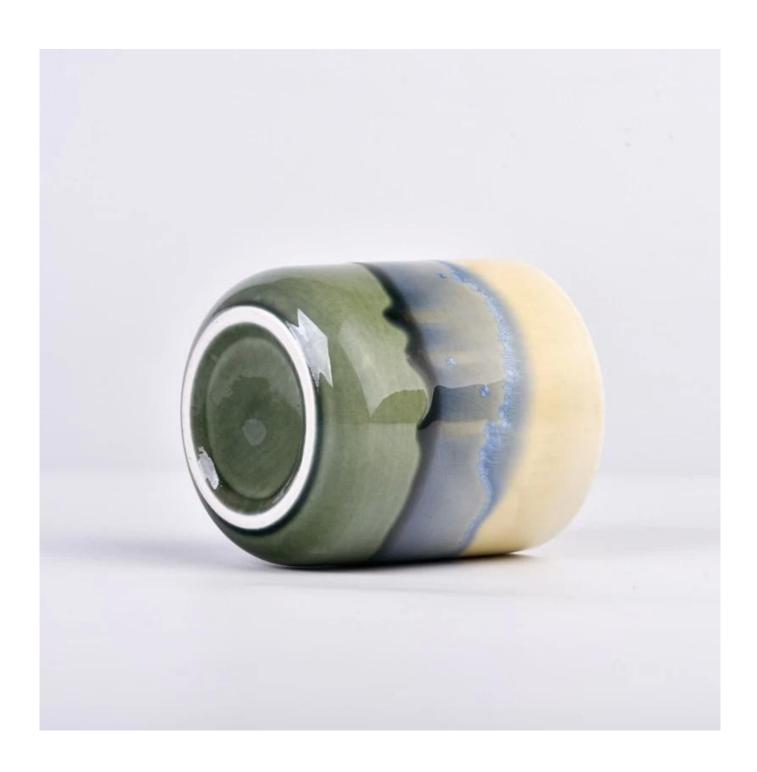

# The design of flexible sizes can be quickly expanded Your market Top dia: 87mm Bottom dia: 61mm Height: 96mm Woight: 311g

Weight: 311g Capacity: 385ml

We translate your ideas into creative spice products, we sell you in the local market.