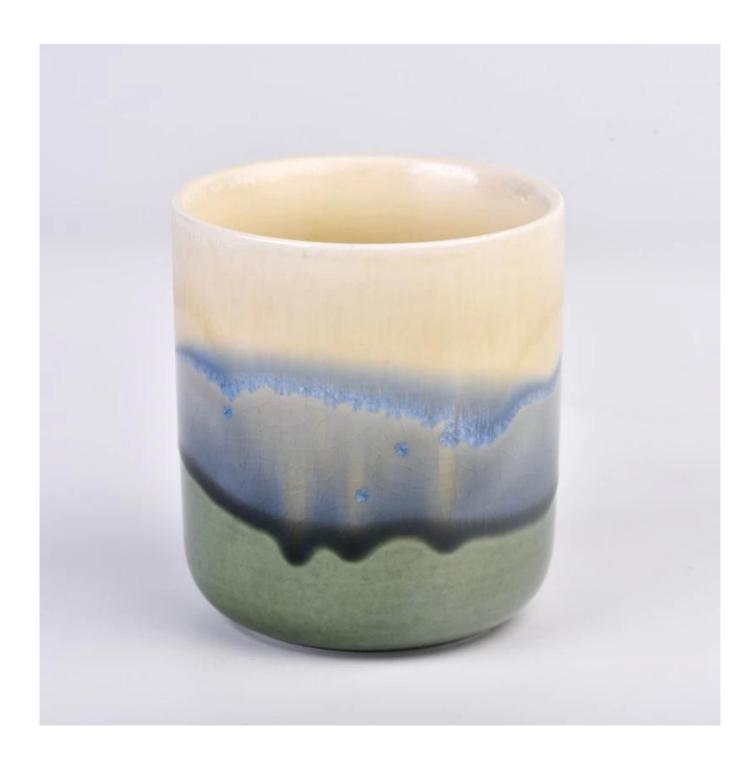

# The design of flexible sizes can be quickly expanded Your market Top dia: 87mm Bottom dia: 61mm Height: 96mm Woight: 311g

Weight: 311g Capacity: 385ml

We translate your ideas into creative spice products, we sell you in the local market.

#### characteristic of the product

- 1. bottle of incense in decorative glass for the high quality house.
- 2. applicable to hotels, wedding,
- 3. Meet the function of ASTM test products.