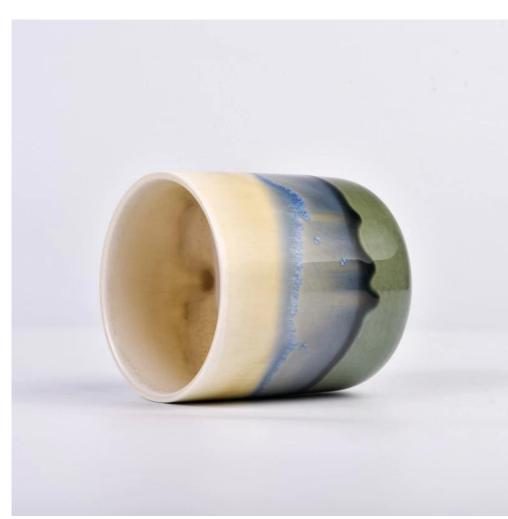

# The design of flexible sizes can be quickly expanded Your market Top dia: 87mm Bottom dia: 61mm Height: 96mm Woight: 311g

Weight: 311g Capacity: 385ml

We translate your ideas into creative spice products, we sell you in the local market.