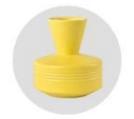

# The design of flexible sizes can be quickly expanded Your market Top dia: 87mm Bottom dia: 61mm Height: 96mm Woight: 311g

Weight: 311g Capacity: 385ml

We translate your ideas into creative spice products, we sell you in the local market.