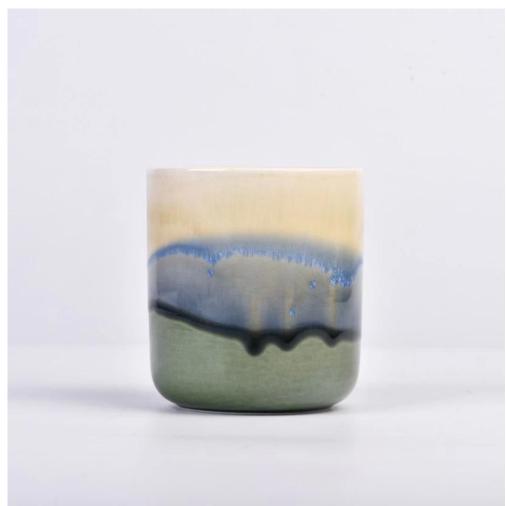

# The design of flexible sizes can be quickly expanded Your market Top dia: 87mm Bottom dia: 61mm Height: 96mm Woight: 311g

Weight: 311g Capacity: 385ml

We translate your ideas into creative spice products, we sell you in the local market.