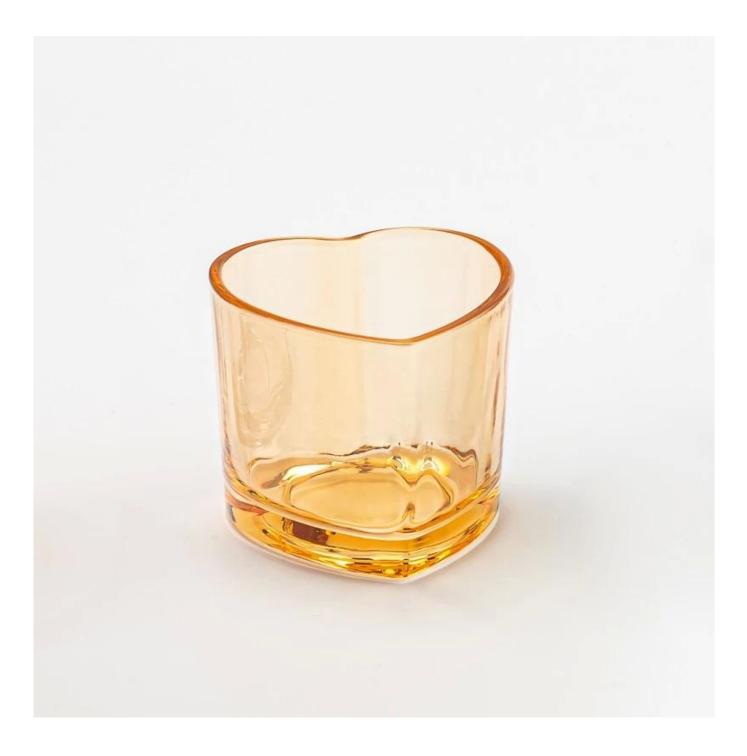

## **Sunny Glassware** for Wedding Centerpieces & Home Decor

Votives add romance and warmth to any table setting. So, don't overlook the glass candle holders when decorating for your party. Consider your dessert table, gift table, dinner tables, appetizer table, and your bar area. Forget those plain glass votive holders... these votive candle holders are beautiful and wallet-friendly. The best part is your can take them home as a Party Favor! Just as a beautiful frame shows-off an exquisite painting,<u>Sunny Glassware</u> golden sand surface <u>Glass Candle Jars</u>! Your will enjoy the light shone through our unique one-of-kind pattern, adding a chic, modern charm to your elegant celebrations.