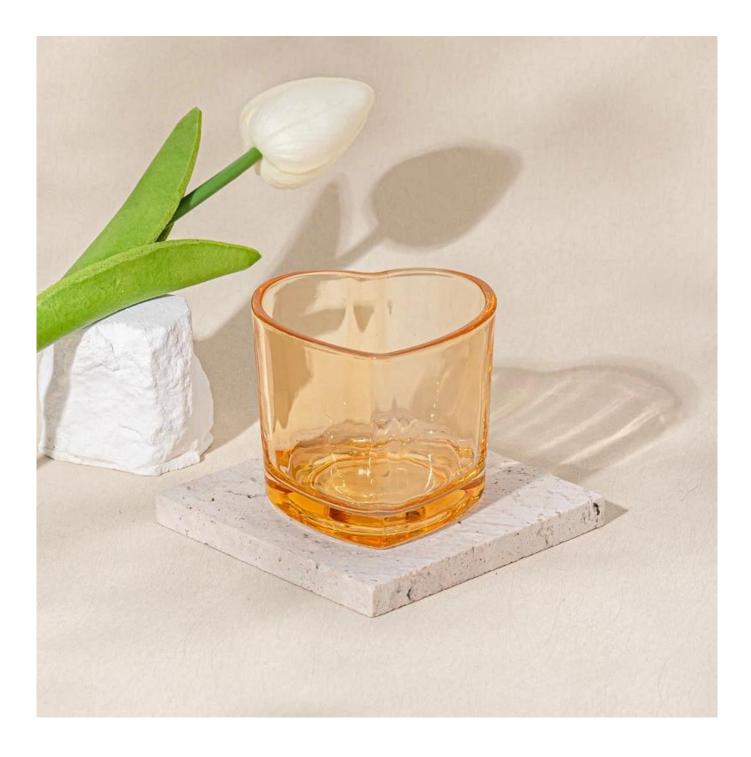

## **Sunny Glassware** for Wedding Centerpieces & Home Decor

Votives add romance and warmth to any table setting. So, don't overlook the glass candle holders when decorating for your party. Consider your dessert table, gift table, dinner tables, appetizer table, and your bar area. Forget those plain glass votive holders... these votive candle holders are beautiful and wallet-friendly. The best part is your can take them home as a Party Favor! Just as a beautiful frame shows-off an exquisite painting,<u>Sunny Glassware</u> golden sand surface <u>Glass Candle Jars</u>! Your will enjoy the light shone through our unique one-of-kind pattern, adding a chic, modern charm to your elegant celebrations.