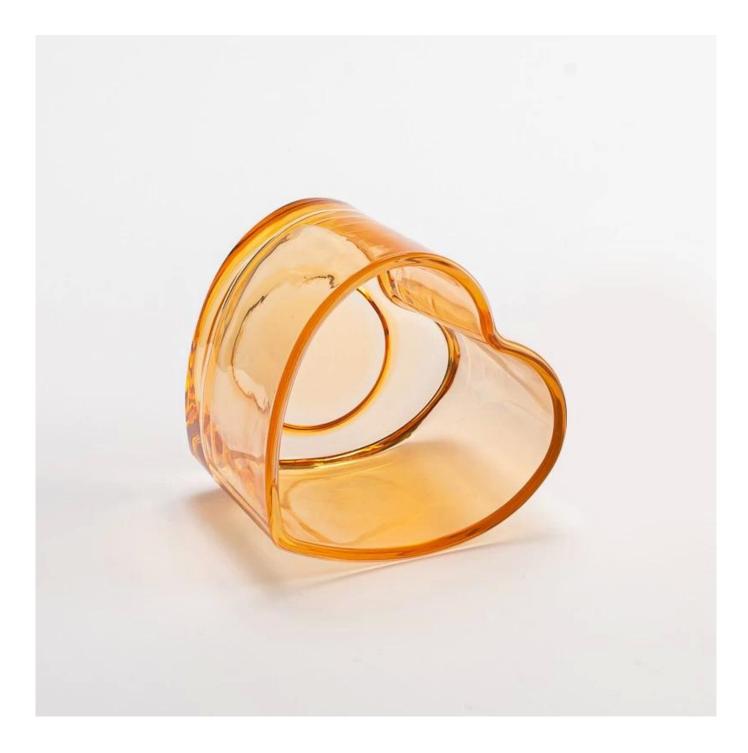

## **Sunny Glassware** for Wedding Centerpieces & Home Decor

Votives add romance and warmth to any table setting. So, don't overlook the glass candle holders when decorating for your party. Consider your dessert table, gift table, dinner tables, appetizer table, and your bar area. Forget those plain glass votive holders... these votive candle holders are beautiful and wallet-friendly. The best part is your can take them home as a Party Favor! Just as a beautiful frame shows-off an exquisite painting,<u>Sunny Glassware</u> golden sand surface <u>Glass Candle Jars</u>! Your will enjoy the light shone through our unique one-of-kind pattern, adding a chic, modern charm to your elegant celebrations.