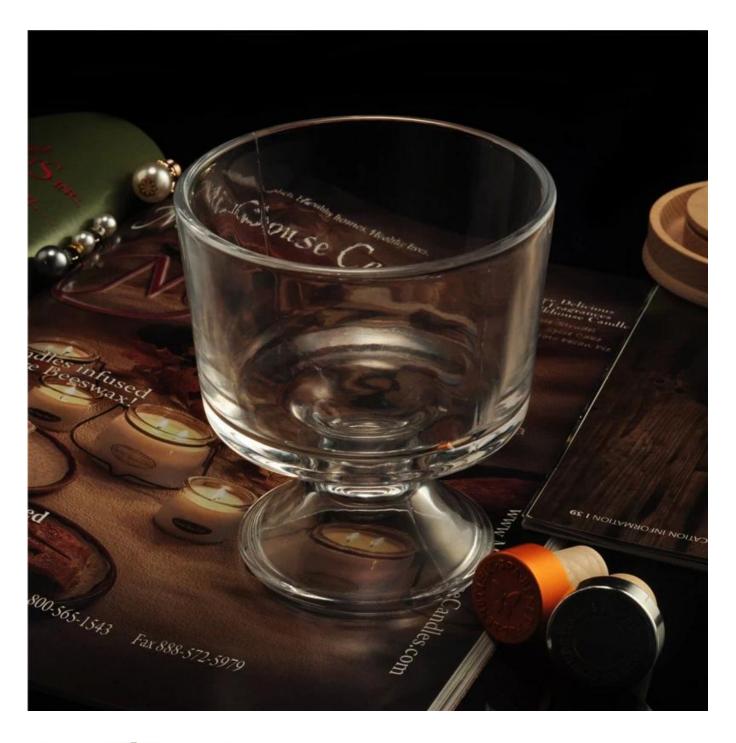

## Crystal clear votive glass candle stand for home

| Product Details             |                                                                                  |
|-----------------------------|----------------------------------------------------------------------------------|
|                             |                                                                                  |
| Material                    | High white material glass                                                        |
| Crafts                      | Machine press glass candle stand                                                 |
| Proofing time               | 1. Existing products, sample time 5 days                                         |
|                             | 2. The need to re-mold, sample time 15 days                                      |
| Package                     | General packaging, 48 / Carton                                                   |
| Capacity                    | 500,000 to 1,000,000 / month                                                     |
| Delivery Time               | 35 days after sample and order confirmation                                      |
| Payment Terms               | T / T 30% down payment, pay the balance due to see a copy of the bill of         |
|                             | lading                                                                           |
| Transport  Product Features | Maritime transport, air transport, international express delivery; guests        |
|                             | designated freight forwarding                                                    |
|                             | 1. Machine made <u>candle holders</u>                                            |
|                             | 2. Can be used in hotels, home,bar,etc                                           |
|                             | 3. Environmental material                                                        |
|                             | 4. FDA test, CA65 test                                                           |
|                             | 1. satisfy your different design and size                                        |
|                             | 2. Any color of paint, frosting, electroplating, laser engraving can be done     |
| For you to choose           | 3. provide special packaging such as shrink film, color gift box, white gift box |
|                             | 4. We have a dedicated quality control team to control product quality           |
|                             | 5. We have professional production bases and warehouses to ensure delivery       |

For more glass candle holder gor any glassware, please visit our website: <a href="http://www.okcandle.com/">http://www.okcandle.com/</a>

Or here may help you know more about us: FAQ

We are looking forward your inquiry and cooperation.