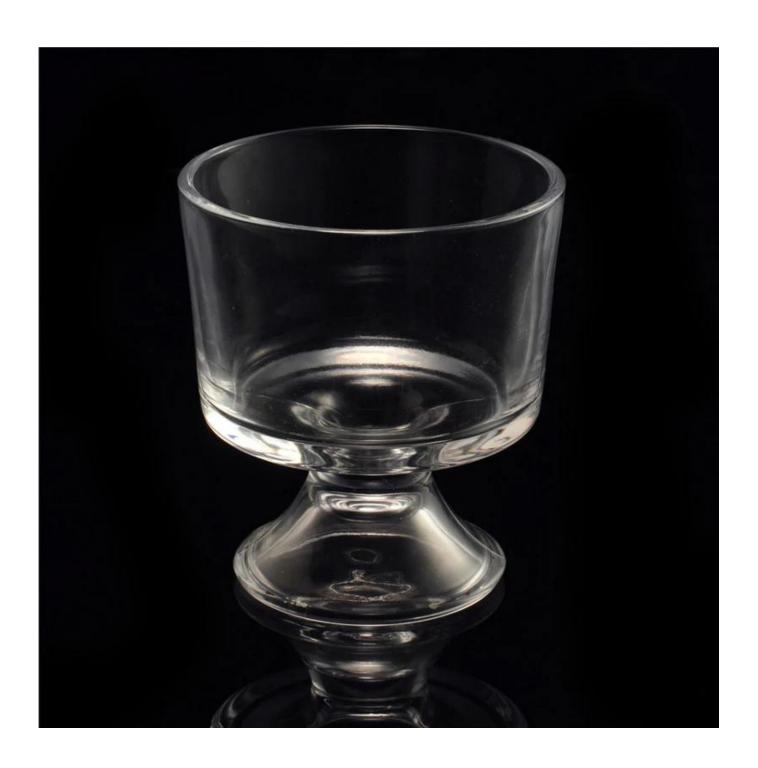

## Crystal clear votive glass candle stand for home

| Product Details             |                                                                                  |
|-----------------------------|----------------------------------------------------------------------------------|
|                             |                                                                                  |
| Material                    | High white material glass                                                        |
| Crafts                      | Machine press glass candle stand                                                 |
| Proofing time               | 1. Existing products, sample time 5 days                                         |
|                             | 2. The need to re-mold, sample time 15 days                                      |
| Package                     | General packaging, 48 / Carton                                                   |
| Capacity                    | 500,000 to 1,000,000 / month                                                     |
| Delivery Time               | 35 days after sample and order confirmation                                      |
| Payment Terms               | T / T 30% down payment, pay the balance due to see a copy of the bill of         |
|                             | lading                                                                           |
| Transport  Product Features | Maritime transport, air transport, international express delivery; guests        |
|                             | designated freight forwarding                                                    |
|                             | 1. Machine made <u>candle holders</u>                                            |
|                             | 2. Can be used in hotels, home,bar,etc                                           |
|                             | 3. Environmental material                                                        |
|                             | 4. FDA test, CA65 test                                                           |
|                             | 1. satisfy your different design and size                                        |
|                             | 2. Any color of paint, frosting, electroplating, laser engraving can be done     |
| For you to choose           | 3. provide special packaging such as shrink film, color gift box, white gift box |
|                             | 4. We have a dedicated quality control team to control product quality           |
|                             | 5. We have professional production bases and warehouses to ensure delivery       |