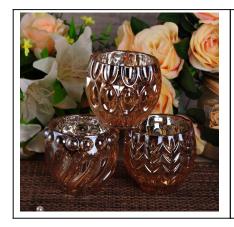

## Crystal clear votive glass candle stand for home

| Product Details             |                                                                                  |
|-----------------------------|----------------------------------------------------------------------------------|
|                             |                                                                                  |
| Material                    | High white material glass                                                        |
| Crafts                      | Machine press glass candle stand                                                 |
| Proofing time               | 1. Existing products, sample time 5 days                                         |
|                             | 2. The need to re-mold, sample time 15 days                                      |
| Package                     | General packaging, 48 / Carton                                                   |
| Capacity                    | 500,000 to 1,000,000 / month                                                     |
| Delivery Time               | 35 days after sample and order confirmation                                      |
| Payment Terms               | T / T 30% down payment, pay the balance due to see a copy of the bill of         |
|                             | lading                                                                           |
| Transport  Product Features | Maritime transport, air transport, international express delivery; guests        |
|                             | designated freight forwarding                                                    |
|                             | 1. Machine made <u>candle holders</u>                                            |
|                             | 2. Can be used in hotels, home,bar,etc                                           |
|                             | 3. Environmental material                                                        |
|                             | 4. FDA test, CA65 test                                                           |
|                             | 1. satisfy your different design and size                                        |
|                             | 2. Any color of paint, frosting, electroplating, laser engraving can be done     |
| For you to choose           | 3. provide special packaging such as shrink film, color gift box, white gift box |
|                             | 4. We have a dedicated quality control team to control product quality           |
|                             | 5. We have professional production bases and warehouses to ensure delivery       |