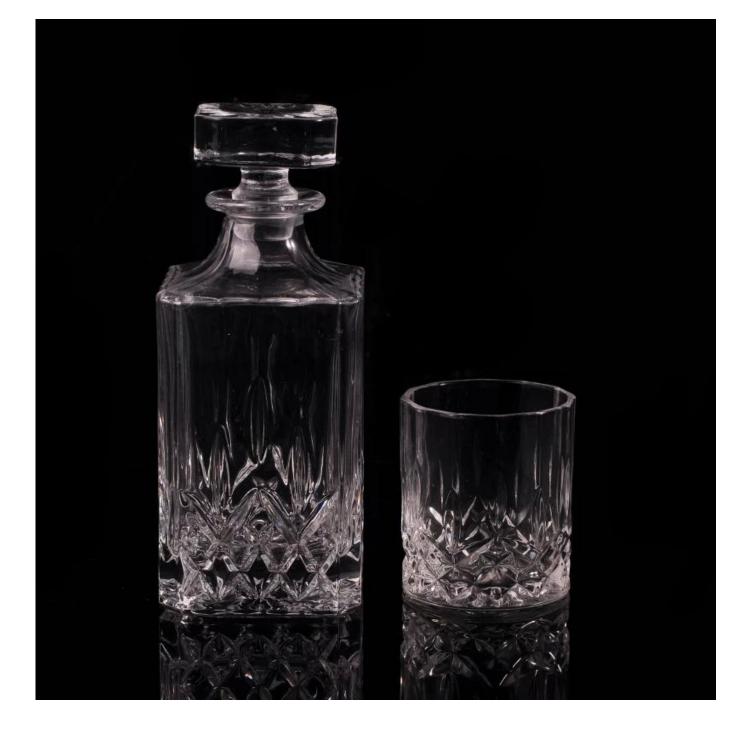

# **Crystal Clear Glass Candle Holder With Embossment**

| All March All March All |                                                                                  |
|-------------------------|----------------------------------------------------------------------------------|
| Product Details         |                                                                                  |
| Product ID              | SGLYP15070609                                                                    |
| Material                | Soda Lime Glass                                                                  |
| Crafts                  | Hand made glass candle jar                                                       |
| Proofing time           | 1. Existing products, sample time 5 days                                         |
|                         | 2. It we need to re-mold, sample time 15 days                                    |
| Package                 | General packaging, 24/ Carton                                                    |
| Capacity                | 500,000 to 1,000,000 / month                                                     |
| Delivery Time           | 35 days after sample and order confirmation                                      |
| Payment Terms           | T / T 30% down payment, pay the balance due to see a copy of the bill of         |
|                         | lading                                                                           |
| Transport               | Maritime transport, air transport, international express delivery; guests        |
|                         | designated freight forwarding                                                    |
|                         | 1. Hand made <u>candle holders</u>                                               |
|                         | 2. Can be used in hotels, home,bar,etc                                           |
| Product Features        | 3. Environmental material                                                        |
|                         | 4. FDA test, CA65 test                                                           |
|                         | 1. satisfy your different design and size                                        |
|                         | 2. Any color of paint, frosting, electroplating, laser engraving can be done     |
| For you to choose       | 3. provide special packaging such as shrink film, color gift box, white gift box |
|                         | 4. We have a dedicated quality control team to control product quality           |
|                         | 5. We have professional production bases and warehouses to ensure delivery       |
|                         |                                                                                  |
|                         |                                                                                  |
|                         |                                                                                  |
|                         |                                                                                  |