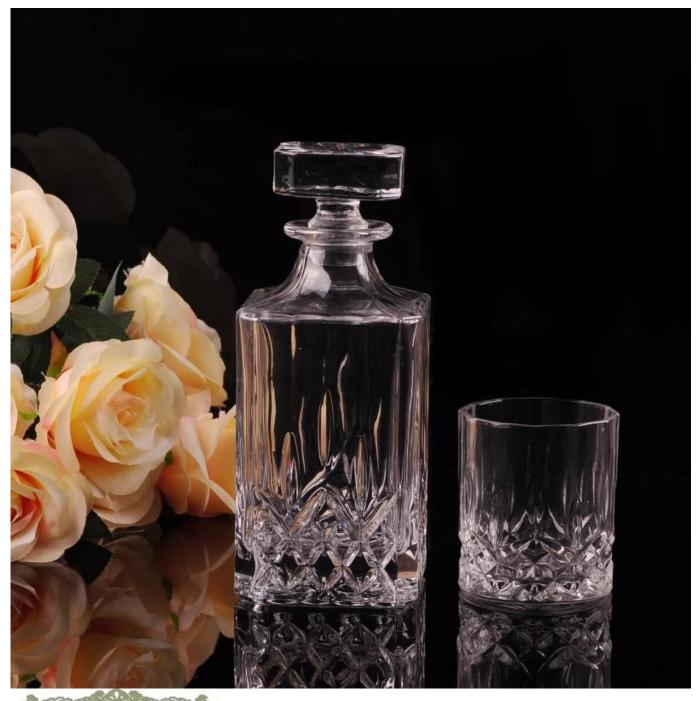

you to choose       | 3. provide special packaging such as shrink film, color gift box, white gift box |
|                         | 4. We have a dedicated quality control team to control product quality           |
|                         | 5. We have professional production bases and warehouses to ensure delivery       |
|                         |                                                                                  |
|                         |                                                                                  |
|                         |                                                                                  |
|                         |                                                                                  |



More Product Pictures





Similar Products Link





# Office & Sample Room



Factory Show





### The features of month blown glass

- 1. Its advantage including abundance sculpt, technics, surface effects, color etc.
- 2. The quality is difficult control and the tolerance of the size, weight and shape are bigger.
- 3. The price is high and the product is limited for the special technic glass.

### Method of application

- 1. Using it under guide of the adult
- 2. Washing it with clean or boiling water before usage
- 3. No touching the rim of glass cup, try to take the bottom or the handle of it

#### Cautions

- 1. Beer, red wine, white wine, beverage or hot water not be too full
- 2. To avoid to hurt your children's hand, please put it in the place where they can't reach
- 3. Avoid dropping ,Collision and st