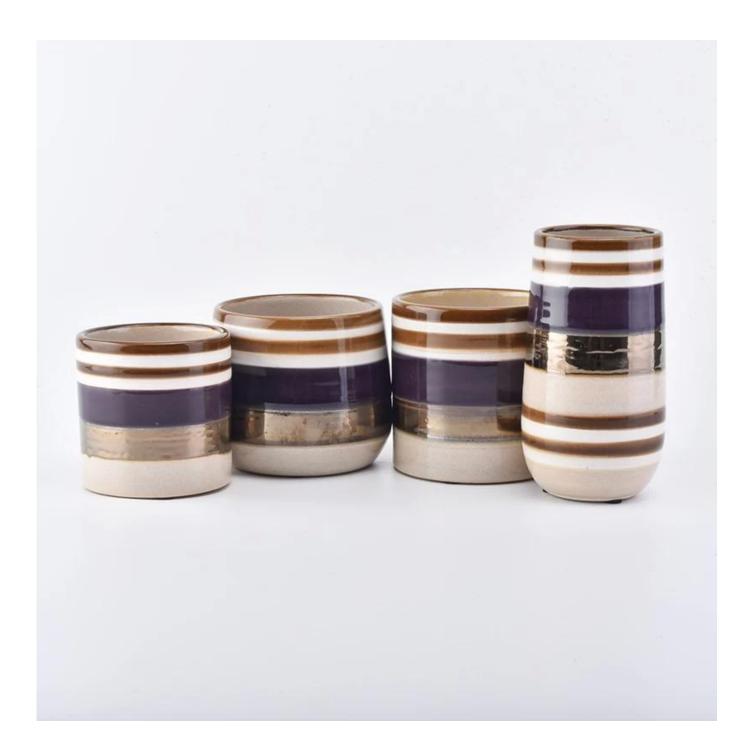

## Colorful cylinder ceramic candle jar 580ml

| Element name     | Colorful cylinder ceramic candle jar 580ml                                                                                                                                        |
|------------------|-----------------------------------------------------------------------------------------------------------------------------------------------------------------------------------|
| Object number.   | SGJW190129017                                                                                                                                                                     |
| Size             | Top dia: 103mm Bottom dia: 103mm Height:106mm Weight: 467g                                                                                                                        |
| Capacity         | 580ml                                                                                                                                                                             |
| Sampling time    | 1.5 days if the shape and size of the products exist 2.15 days if you need new shape and size of the products                                                                     |
| Packaging        | 24pcs / 36pcs / 48pcs regular safety packing with egg divider                                                                                                                     |
| MOQ              | 3000pcs                                                                                                                                                                           |
| Delivery time    | Within 35 days after the order confirmed                                                                                                                                          |
| Payment terms    | 30% deposit by T / T in advance, the balance after showing the copy of B / L $$                                                                                                   |
| Product features | <ol> <li>High quality and competitive prices</li> <li>Testing FDA, SGS, LFGB etc.</li> <li>Eco Friendly</li> <li>It is widely aimed at Wedding, party, home, bars etc.</li> </ol> |