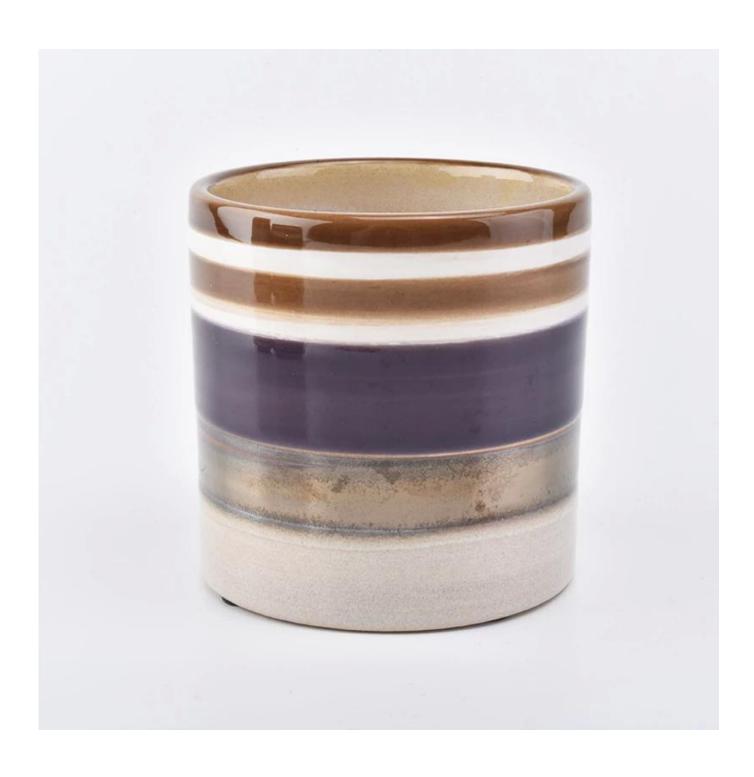

## Colorful cylinder ceramic candle jar 580ml

| Element name     | Colorful cylinder ceramic candle jar 580ml                                                                                                                                        |
|------------------|-----------------------------------------------------------------------------------------------------------------------------------------------------------------------------------|
| Object number.   | SGJW190129017                                                                                                                                                                     |
| Size             | Top dia: 103mm Bottom dia: 103mm Height:106mm Weight: 467g                                                                                                                        |
| Capacity         | 580ml                                                                                                                                                                             |
| Sampling time    | 1.5 days if the shape and size of the products exist 2.15 days if you need new shape and size of the products                                                                     |
| Packaging        | 24pcs / 36pcs / 48pcs regular safety packing with egg divider                                                                                                                     |
| MOQ              | 3000pcs                                                                                                                                                                           |
| Delivery time    | Within 35 days after the order confirmed                                                                                                                                          |
| Payment terms    | 30% deposit by T / T in advance, the balance after showing the copy of B / L $$                                                                                                   |
| Product features | <ol> <li>High quality and competitive prices</li> <li>Testing FDA, SGS, LFGB etc.</li> <li>Eco Friendly</li> <li>It is widely aimed at Wedding, party, home, bars etc.</li> </ol> |