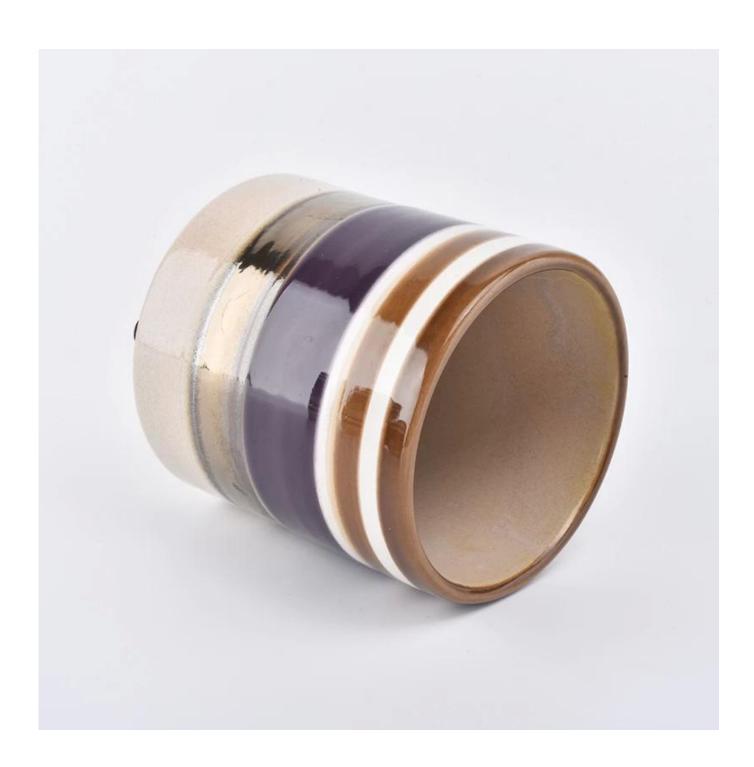

## Colorful cylinder ceramic candle jar 580ml

| Element name     | Colorful cylinder ceramic candle jar 580ml                                                                                                                                        |
|------------------|-----------------------------------------------------------------------------------------------------------------------------------------------------------------------------------|
| Object number.   | SGJW190129017                                                                                                                                                                     |
| Size             | Top dia: 103mm Bottom dia: 103mm Height:106mm Weight: 467g                                                                                                                        |
| Capacity         | 580ml                                                                                                                                                                             |
| Sampling time    | 1.5 days if the shape and size of the products exist 2.15 days if you need new shape and size of the products                                                                     |
| Packaging        | 24pcs / 36pcs / 48pcs regular safety packing with egg divider                                                                                                                     |
| MOQ              | 3000pcs                                                                                                                                                                           |
| Delivery time    | Within 35 days after the order confirmed                                                                                                                                          |
| Payment terms    | 30% deposit by T / T in advance, the balance after showing the copy of B / L $$                                                                                                   |
| Product features | <ol> <li>High quality and competitive prices</li> <li>Testing FDA, SGS, LFGB etc.</li> <li>Eco Friendly</li> <li>It is widely aimed at Wedding, party, home, bars etc.</li> </ol> |